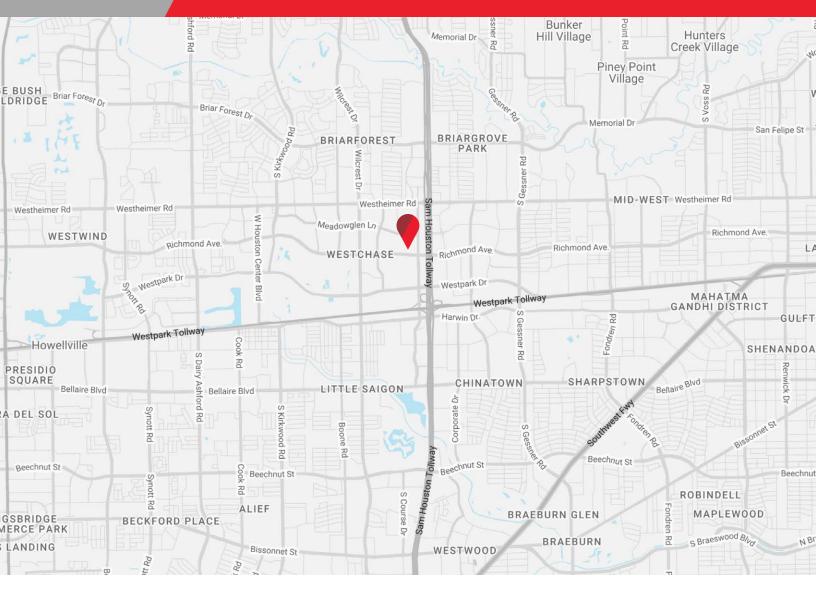

# 10700 RICHMOND AVE

HOUSTON, TX 77042

## **10700 RICHMOND AVE**

139,072 SF Office Building

397 SF-5,410 SF Available

3.7/1,000 SF Parking Ratio

**LEASE:** \$15.50 PSF/YR

**OPEX:** \$7.14 PSF/YR

For more information, please contact: