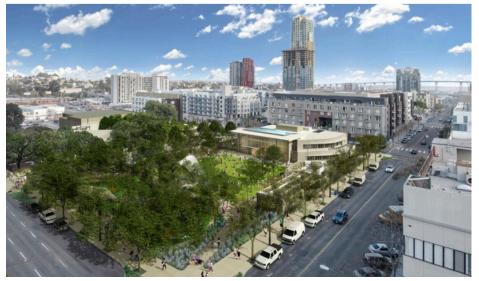

## **EAST VILLAGE GREEN**

**4.1 Acre Public Amenity Site**Directly Across the Street from FORM 15

This urban park will include cafés, plazas, multi-functional lawns, a children's park, unique off-leash dog areas, a community center, pavilions, and below-grade parking creating an environment that will transform this neighborhood..