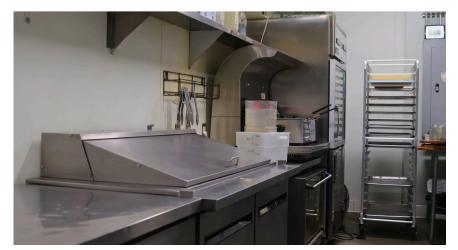

### **AVAILABILITY**

For Lease:

1495 G St. Approx. 2,000 SF + Patio Retail/Restaurant/Bar/Distillery

- Ground floor retail suite cornering G St and 15th Ave
- Second Gen Distillery comprising an open area, bar space, a restroom, and a back kitchen with infrastructure such as a large water heater, wash sinks, grease trap, and ample power supply.
- Street visible signage
- Directly adjacent to East Village Green
- Liquor License available for sale