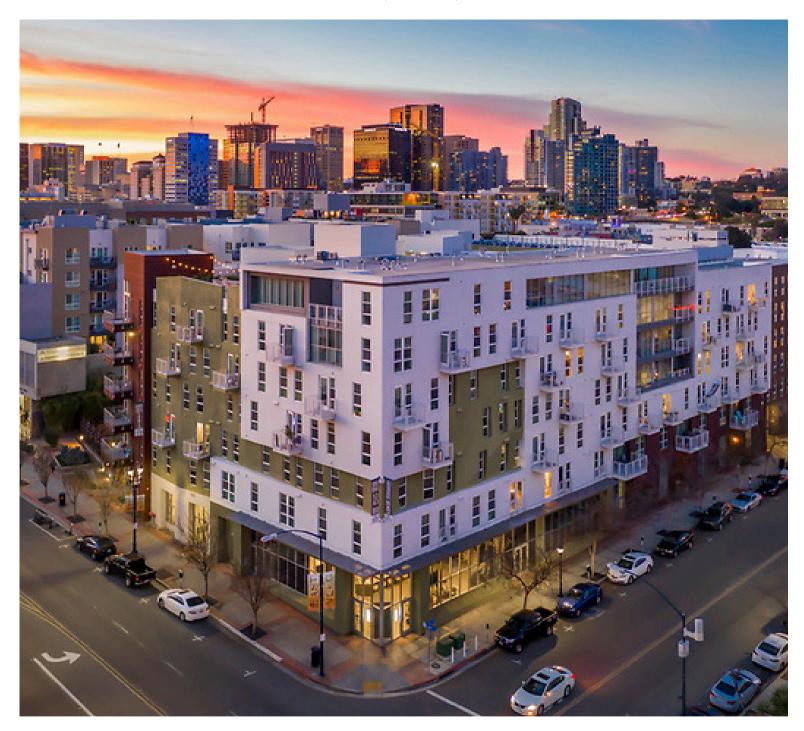

Patio Retail/Restaurant/Bar/Distillery

- Ground floor retail suite cornering G St and 15th Ave
- Second Gen Distillery comprising an open area, bar space, a restroom, and a back kitchen with infrastructure such as a large water heater, wash sinks, grease trap, and ample power supply.
- Street visible signage
- Directly adjacent to East Village Green
- Liquor License available for sale

CONTACT BROKER FOR MORE INFORMATION











## **AVAILABILITY**

For Lease:

1450 Market St Suite A2 Approx. 1,162 SF Retail Suite

- Ground floor retail suite
- Shell condition creating a black canvas for a new tenant to design their space.
- Expansive window line and tall ceilings
- Tenant improvement allowance available

CONTACT BROKER FOR MORE INFORMATION







1450 MARKET ST, SAN DIEGO, CA 92101



#### **CONTACT INFORMATION**

William Clemeno | Advisor 858.717.0172 | CA DRE #02060538 william.clemeno@spireassets.com Frank Clark | Principal Broker 619.994.7136 | CA DRE #01919345 frank.clark@spireassets.com

SPIRE WWW.spireassets.com