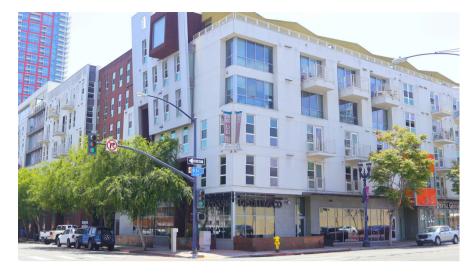

# PROPERTY HIGHLIGHT •

- Prime East Village Retail Location, situated on the ground floor of a 241-unit residential project constructed in 2014
- Expansive glass-lined suite allowing for abundant natural lighting.
- Available space includes a highly visible retail opportunity with 18-foot ceilings
- Positioned in the heart of numerous completed, underway and planned East Village development projects

### **AVAILABILITY**

For Lease:

1495 G St. Approx. 2,000 SF + Patio Retail/Restaurant/Bar/Distillery

- Ground floor retail suite cornering G St and 15th Ave
- Second Gen Distillery comprising an open area, bar space, a restroom, and a back kitchen with infrastructure such as a large water heater, wash sinks, grease trap, and ample power supply.
- Street visible signage
- Directly adjacent to East Village Green
- Liquor License available for sale

## **AVAILABILITY**

For Lease:

1450 Market St Suite A2 Approx. 1,162 SF Retail Suite

- Ground floor retail suite
- Shell condition creating a black canvas for a new tenant to design their space.
- Expansive window line and tall ceilings
- Tenant improvement allowance available