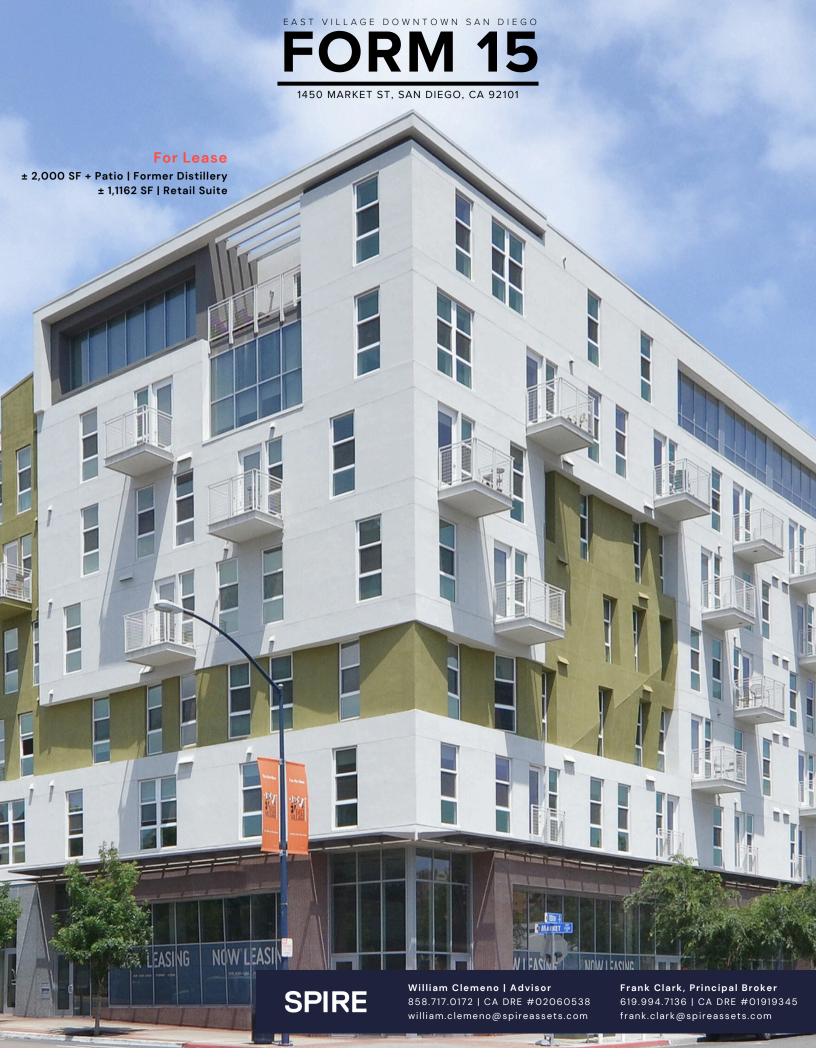

# PROPERTY HIGHLIGHT •

- Prime East Village Retail Location, situated on the ground floor of a 241-unit residential project constructed in 2014
- Expansive glass-lined suite allowing for abundant natural lighting.
- Available space includes a highly visible retail opportunity with 18-foot ceilings
- Positioned in the heart of numerous completed, underway and planned East Village development projects

### **AVAILABILITY**

For Lease:

1495 G St. Approx. 2,000 SF + Patio Retail/Restaurant/Bar/Distillery

- Ground floor retail suite cornering G St and 15th Ave
- Second Gen Distillery comprising an open area, bar space, a restroom, and a back kitchen with infrastructure such as a large water heater, wash sinks, grease trap, and ample power supply.
- Street visible signage
- Directly adjacent to East Village Green
- Liquor License available for sale

## **AVAILABILITY**

For Lease:

1450 Market St Suite A2 Approx. 1,162 SF Retail Suite

- Ground floor retail suite
- Shell condition creating a black canvas for a new tenant to design their space.
- Expansive window line and tall ceilings
- Tenant improvement allowance available