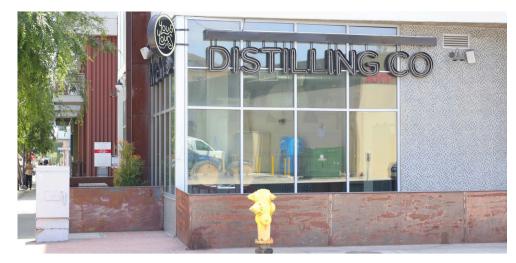

### **AVAILABILITY**

For Lease:

1495 G St. Approx. 2,000 SF + Patio Retail/Restaurant/Bar/Distillery

- Ground floor retail suite cornering G St and 15th Ave
- Second Gen Distillery comprising an open area, bar space, a restroom, and a back kitchen with infrastructure such as a large water heater, wash sinks, grease trap, and ample power supply.
- Street visible signage
- Directly adjacent to East Village Green
- Liquor License available for sale