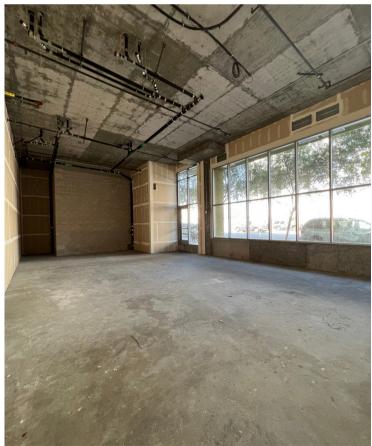

## **AVAILABILITY**

For Lease:

1450 Market St Suite A2 Approx. 1,162 SF Retail Suite

- Ground floor retail suite
- Shell condition creating a black canvas for a new tenant to design their space.
- Expansive window line and tall ceilings
- Tenant improvement allowance available