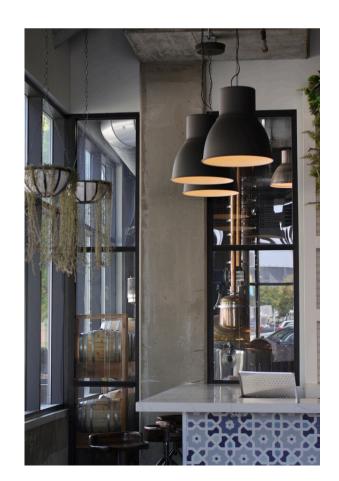

### **AVAILABILITY**

For Lease:

1495 G St. Approx. 2,000 SF + Patio Retail/Restaurant/Bar/Distillery

- Ground floor retail suite cornering G St and 15th Ave
- Second Gen Distillery comprising an open area, bar space, a restroom, and a back kitchen with infrastructure such as a large water heater, wash sinks, grease trap, and ample power supply.
- Street visible signage
- Directly adjacent to East Village Green
- Liquor License available for sale