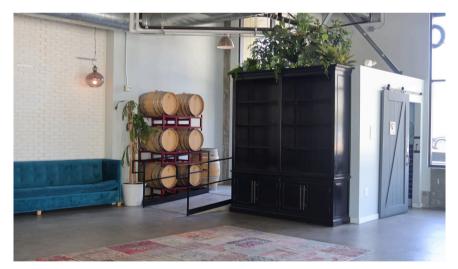

### **AVAILABILITY**

For Lease:

1495 G St. Approx. 2,000 SF + Patio Retail/Restaurant/Bar/Distillery

- Ground floor retail suite cornering G St and 15th Ave
- Second Gen Distillery comprising an open area, bar space, a restroom, and a back kitchen with infrastructure such as a large water heater, wash sinks, grease trap, and ample power supply.
- Street visible signage
- Directly adjacent to East Village Green
- Liquor License available for sale