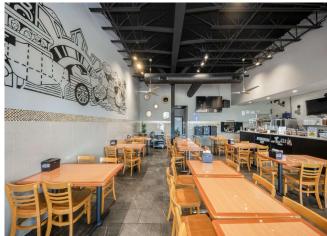

## **Bldg B**

\$750,000

Great investment opportunity in Tang Plaza! Well established restaurant business 2254 sft with long term lease. 3X5T Carrier AC, Freezer 10X10, Cooler 10X10, 1000 Gal Grease Trap. Well decorated with Italian stone flooring and area wall. Great Shopping location on Highway 6 with lots of traffic!...

- Well Established restaurant with google review 4.3, long term lease!
- Great Investment deal, One of the best restaurant in Tang Plaza!
- Easy Access to Highway 6 and lots of traffic
- Three 5T Carrier AC unit, ready for back up
- Well Equipped! 1000 Gal Grease Trap, great capacity fit for any type of restaurant, 10X10 Freezer, 10X10 Cooler
- Well decorated with Italian stone flooring and area wall.