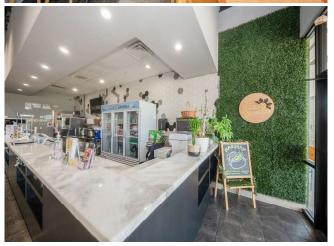

## **Bldg B**

\$750,000

Great investment opportunity in Tang Plaza! Well established restaurant business 2254 sft with long term lease. 3X5T Carrier AC, Freezer 10X10, Cooler 10X10, 1000 Gal Grease Trap. Well decorated with Italian stone flooring and area wall. Great Shopping location on Highway 6 with lots of traffic!...

- Well Established restaurant with google review 4.3, long term lease!
- Great Investment deal, One of the best restaurant in Tang Plaza!
- Easy Access to Highway 6 and lots of traffic
- Three 5T Carrier AC unit, ready for back up
- Well Equipped! 1000 Gal Grease Trap, great capacity fit for any type of restaurant, 10X10 Freezer, 10X10 Cooler
- Well decorated with Italian stone flooring and area wall.