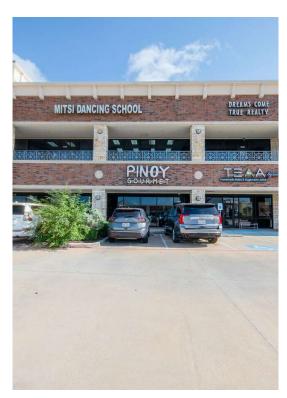

**Bldg B** 4899 Highway 6 #107, Missouri City, TX 77459

Grace Wang
Top USA Investment LLC
54 Sugar Creek Center Blvd, Sugar Land, TX 77478
topusainfo@gmail.com
(713) 459-2656

| Price:               | \$750,000            |
|----------------------|----------------------|
| Property Type:       | Retail               |
| Property Subtype:    | Storefront           |
| Building Class:      | A                    |
| Sale Type:           | Investment           |
| Lot Size:            | 17.00 AC             |
| Gross Leasable Area: | 36,314 SF            |
| No. Stories:         | 1                    |
| Year Built:          | 2019                 |
| Tenancy:             | Multiple             |
| Parking Ratio:       | 1.77/1,000 SF        |
| Zoning Description:  | None                 |
| APN / Parcel ID:     | 0089-00-000-2069-907 |
| Walk Score ®:        | 71 (Very Walkable)   |

## **Bldg B**

\$750,000

Great investment opportunity in Tang Plaza! Well established restaurant business 2254 sft with long term lease. 3X5T Carrier AC, Freezer 10X10, Cooler 10X10, 1000 Gal Grease Trap. Well decorated with Italian stone flooring and area wall. Great Shopping location on Highway 6 with lots of traffic!...

## **Major Tenant Information**

**Tenant**Pinoy Gourmet

SF Occupied 2,254

Lease Expired July 2028

4899 Highway 6 #107, Missouri City, TX 77459