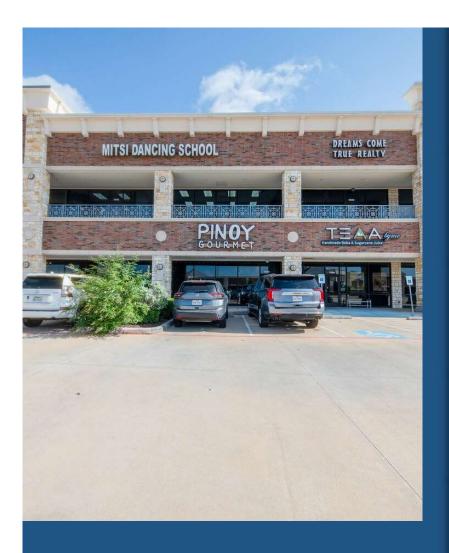

**Bldg B** 4899 Highway 6 #107, Missouri City, TX 77459

Grace Wang
Top USA Investment LLC
54 Sugar Creek Center Blvd, Sugar Land, TX 77478
topusainfo@gmail.com
(713) 459-2656

| Price:               | \$750,000            |
|----------------------|----------------------|
| Property Type:       | Retail               |
| Property Subtype:    | Storefront           |
| Building Class:      | A                    |
| Sale Type:           | Investment           |
| Lot Size:            | 17.00 AC             |
| Gross Leasable Area: | 36,314 SF            |
| No. Stories:         | 1                    |
| Year Built:          | 2019                 |
| Tenancy:             | Multiple             |
| Parking Ratio:       | 1.77/1,000 SF        |
| Zoning Description:  | None                 |
| APN / Parcel ID:     | 0089-00-000-2069-907 |
| Walk Score ®:        | 71 (Very Walkable)   |

## **Bldg B**

\$750,000

Great investment opportunity in Tang Plaza! Well established restaurant business 2254 sft with long term lease. 3X5T Carrier AC, Freezer 10X10, Cooler 10X10, 1000 Gal Grease Trap. Well decorated with Italian stone flooring and area wall. Great Shopping location on Highway 6 with lots of traffic!...

## **Major Tenant Information**

**Tenant**Pinoy Gourmet

SF Occupied 2,254

Lease Expired July 2028

4899 Highway 6 #107, Missouri City, TX 77459