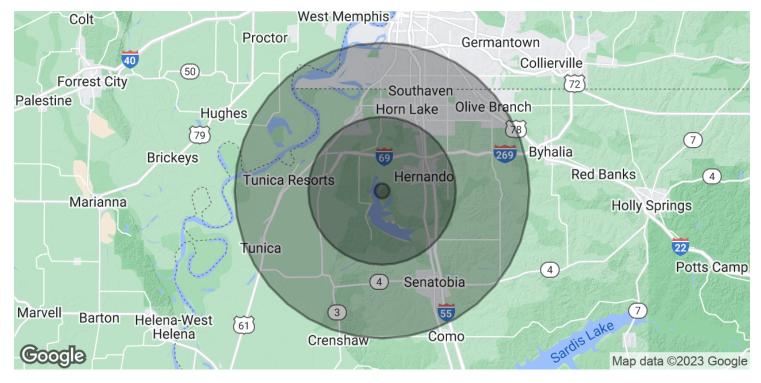

| OFFERING SUMMARY |           |
|------------------|-----------|
| Sale Price:      | \$768,450 |
| Lot Size:        | 327 Acres |
| Price Per Acre:  | \$2,350   |
| Zoning:          | Α         |

| DEMOGRAPHICS      | 1 MILE    | 10 MILES | 20 MILES |
|-------------------|-----------|----------|----------|
| Total Households  | 76        | 15,881   | 121,308  |
| Total Population  | 210       | 39,279   | 299,478  |
| Average HH Income | \$120,657 | \$75,942 | \$62,247 |

# REDUCED !!!! DAVIS LANE RECREATIONAL

Davis Lane, Hernando, MS 38632

| POPULATION           | 1 MILE    | 10 MILES  | 20 MILES  |
|----------------------|-----------|-----------|-----------|
| Total Population     | 210       | 39,279    | 299,478   |
| Average Age          | 48.6      | 39.0      | 37.7      |
| Average Age (Male)   | 48.3      | 37.8      | 36.0      |
| Average Age (Female) | 49.0      | 40.5      | 39.4      |
|                      |           |           |           |
| HOUSEHOLDS & INCOME  | 1 MILE    | 10 MILES  | 20 MILES  |
| Total Households     | 76        | 15,881    | 121,308   |
| # of Persons per HH  | 2.8       | 2.5       | 2.5       |
| Average HH Income    | \$120,657 | \$75,942  | \$62,247  |
| Average House Value  | \$271,546 | \$198,634 | \$140,079 |
|                      |           |           |           |