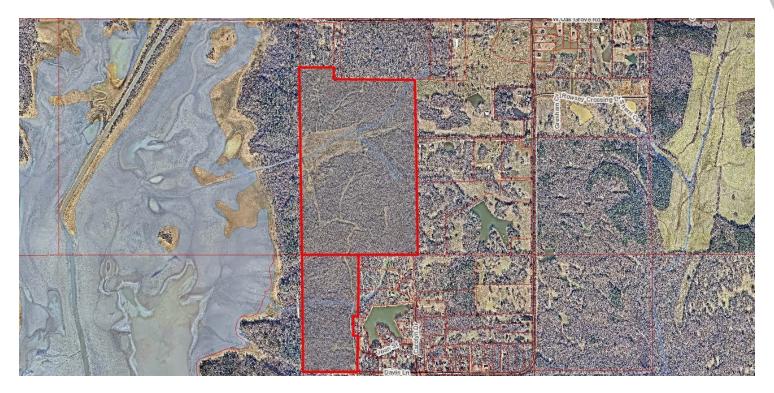

#### PROPERTY DESCRIPTION

Are you looking for a place find peace and quiet or are you looking to expand for your next venture? These two unique lots may be just the space you need located in Hernando sandwiched between Arkabutla lake and Fogg Road. These lots are excellent hunting and fishing land and currently have some timber. This property is subject to a Non-Exclusive Easement for ingress/egress and is partially in a flood zone. Any buildings would need to be approved by the Corps of Engineers – with that said, commercial businesses located close to these lots in the same flood zone restrictions have recently been approved and built! Give us a call today to see if these lots could be right for you!

### **PROPERTY HIGHLIGHTS**

- Building contingent upon Corps of Engineer Approval
- 327 acres +- of great hunting property
- · Deer hunting in the fall, stands already in place
- · Duck hunting in the winter
- · Fishing in the spring
- · 4-wheeling year round Skeet and Trap Shooting

#### **LOCATION DESCRIPTION**

From the Hernando/E Commerce exit off of I-55, head towards the square for a total of about six miles and this large lot will be on the left just after you pass Fogg Road South.