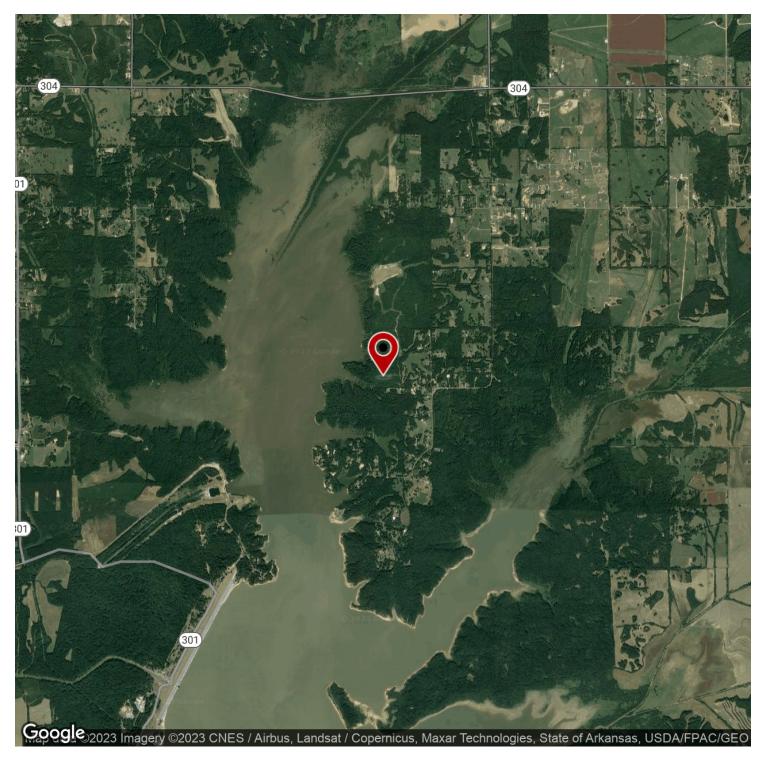

#### PROPERTY DESCRIPTION

Are you looking for a place find peace and quiet or are you looking to expand for your next venture? These two unique lots may be just the space you need located in Hernando sandwiched between Arkabutla lake and Fogg Road. These lots are excellent hunting and fishing land and currently have some timber. This property is subject to a Non-Exclusive Easement for ingress/egress and is partially in a flood zone. Any buildings would need to be approved by the Corps of Engineers – with that said, commercial businesses located close to these lots in the same flood zone restrictions have recently been approved and built! Give us a call today to see if these lots could be right for you!

#### **LOCATION DESCRIPTION**

From the Hernando/E Commerce exit off of I-55, head towards the square for a total of about six miles and this large lot will be on the left just after you pass Fogg Road South.