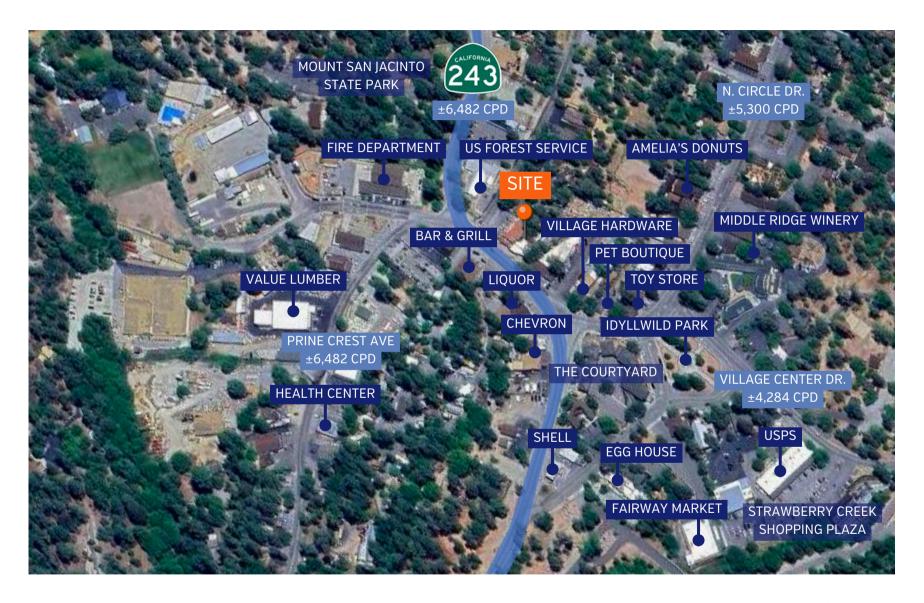

## PROPERTY HIGHLIGHTS

- Fully built-out 2nd generation restaurant space with indoor seating plus additional seating on outdoor patio
- Conveniently situated off Highway 243 in the charming town of Idyllwild, California, this restaurant benefits from a prime location that attracts both locals and tourists.