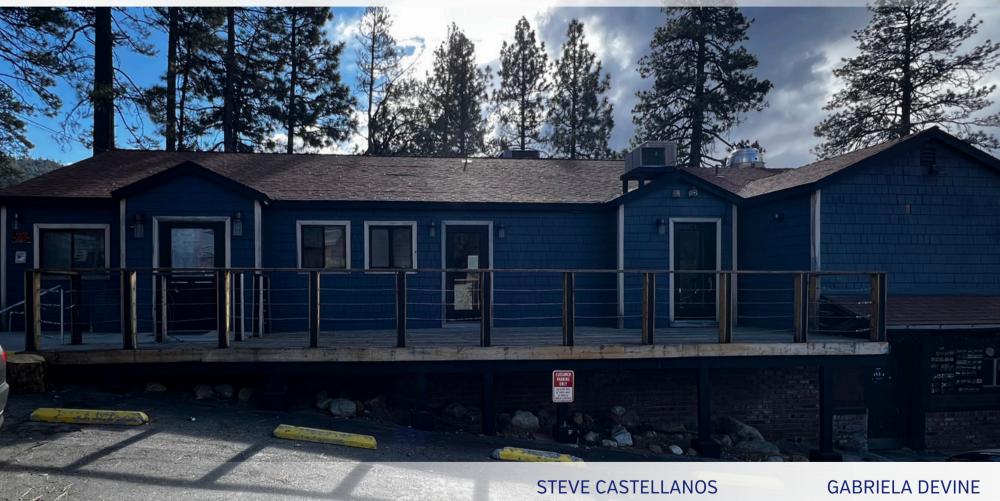

## FOR LEASE

2ND GENERATION RESTAURANT

25980 Highway 243 | Idyllwild, CA 92549

951.600.8634 x703 stevec@svn.com CaIDRE #01922901 GABRIELA DEVINE 951.600.8634 x706 gabriela.devine@svn.com CalDRE #02046396

## PROPERTY HIGHLIGHTS

- Fully built-out 2nd generation restaurant space with indoor seating plus additional seating on outdoor patio
- Conveniently situated off Highway 243 in the charming town of Idyllwild, California, this restaurant benefits from a prime location that attracts both locals and tourists.