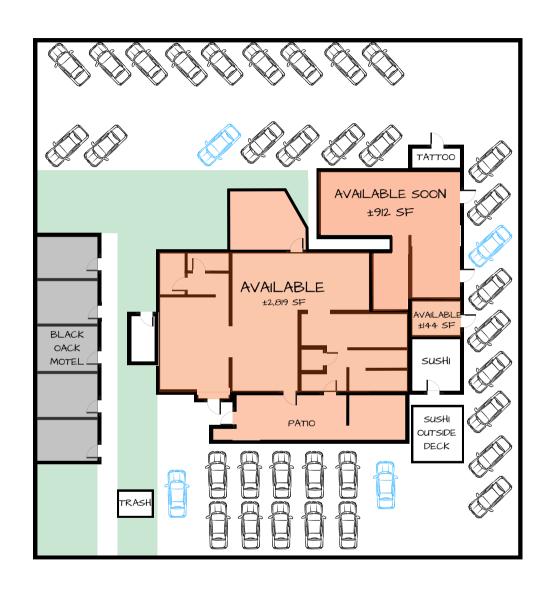

STEVE CASTELLANOS 951.600.8634 x703 stevec@svn.com CalDRE #01922901 GABRIELA DEVINE 951.600.8634 x706 gabriela.devine@svn.com CalDRF #02046396

| TENANT ROSTER |                |          |
|---------------|----------------|----------|
| SIZE          | TENANT         | PRICE/MO |
| ±2,819 SF     | VACANT         | \$7,000  |
| ±862 SF       | SUSHI          | -        |
| ±144 SF       | VACANT         | \$2,000  |
| ±912 SF       | AVAILABLE SOON | \$2,500  |
| ±225 SF       | TATTOO         | -        |