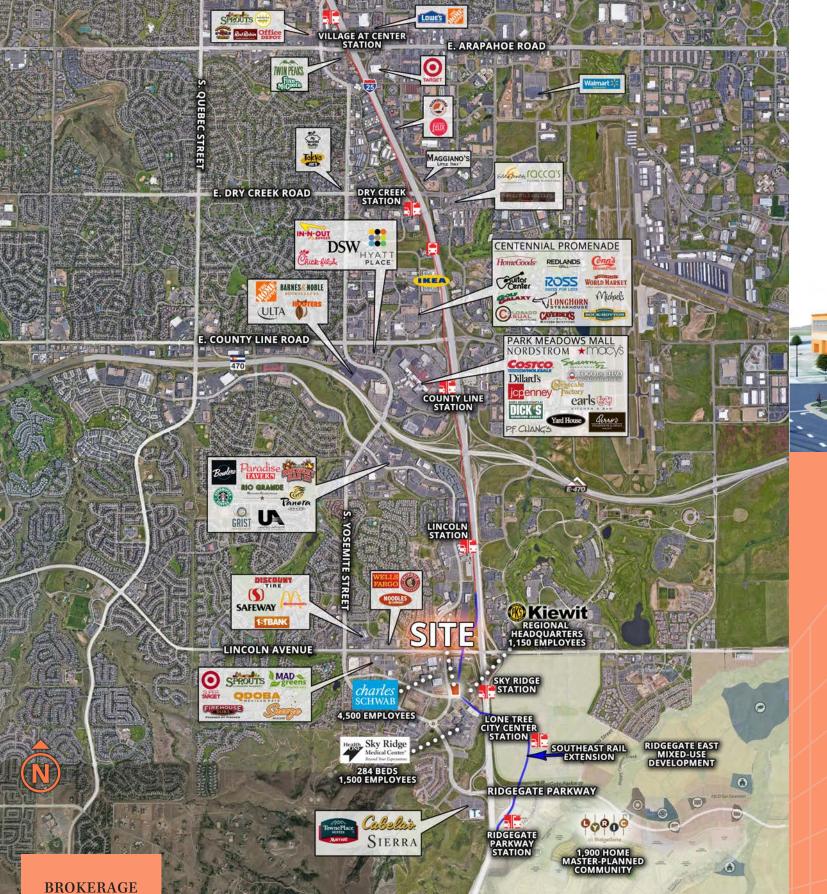

4643 S. Ulster St. | Suite 1000 Denver, CO 80237 303 745 5800 colliers.com/denver

Ground floor retail in a new 240-unit multi-family building - NOW OPEN!

Large patio available

Ideally situated between the Charles Schwab Campus–over 4,500 employees, and the Kiewit Regional Headquarters–one of America's largest construction and engineering firms with over 1,150 employees, and across from Sky Ridge Medical Center (1,500 employees)

Located on the last parcel of land in the Sky Ridge transit-oriented development (TOD)

High area incomes-over \$169K in a 1-mile radius

Kiewit Regional Headquarters 1,150 Employees

Sky Ridge Medical Center 1,500 Employees