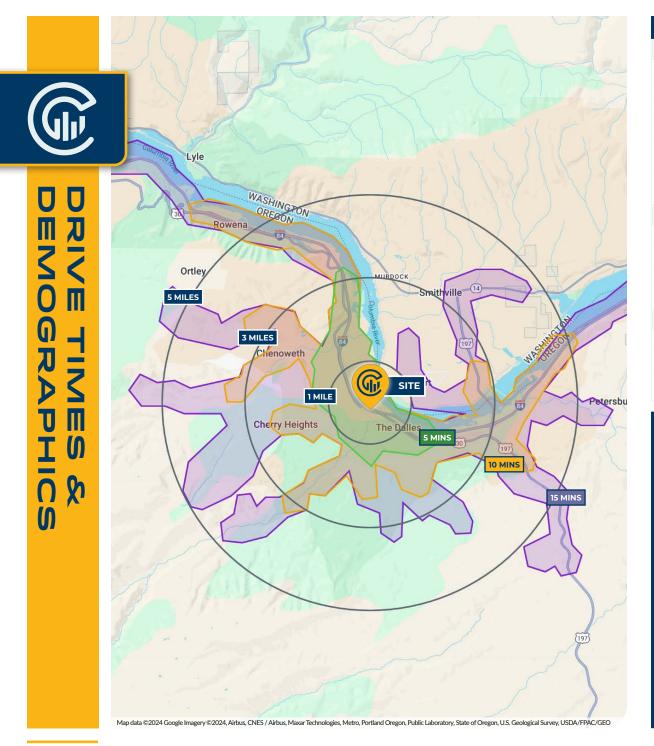

| AREA DEMOGRAPHICS                                                                                            |          |          |          |  |
|--------------------------------------------------------------------------------------------------------------|----------|----------|----------|--|
| Population                                                                                                   | 1 Mile   | 3 Mile   | 5 Mile   |  |
| 2024 Estimated Population                                                                                    | 5,056    | 17,971   | 20,686   |  |
| 2029 Projected Population                                                                                    | 4,862    | 17,349   | 20,033   |  |
| 2020 Census Population                                                                                       | 5,179    | 18,802   | 21,420   |  |
| 2010 Census Population                                                                                       | 4,844    | 17,617   | 20,093   |  |
| Projected Annual Growth<br>2024 to 2029                                                                      | -0.8%    | -0.7%    | -0.6%    |  |
| Historical Annual Growth<br>2010 to 2024                                                                     | 0.3%     | 0.1%     | 0.2%     |  |
| Households & Income                                                                                          |          |          |          |  |
| 2024 Estimated Households                                                                                    | 1,959    | 7,005    | 8,102    |  |
| 2024 Est. Average HH Income                                                                                  | \$72,804 | \$95,857 | \$96,565 |  |
| 2024 Est. Median HH Income                                                                                   | \$53,612 | \$65,191 | \$65,377 |  |
| 2024 Est. Per Capita Income                                                                                  | \$28,628 | \$37,608 | \$38,093 |  |
| Businesses                                                                                                   |          |          |          |  |
| 2024 Est. Total Businesses                                                                                   | 346      | 965      | 1,083    |  |
| 2024 Est. Total Employees                                                                                    | 2,987    | 8,081    | 8,778    |  |
| Demographic Information, Traffic Counts, and Merchant Locations are Provided by REGIS Online at SitesUSA.com |          |          |          |  |