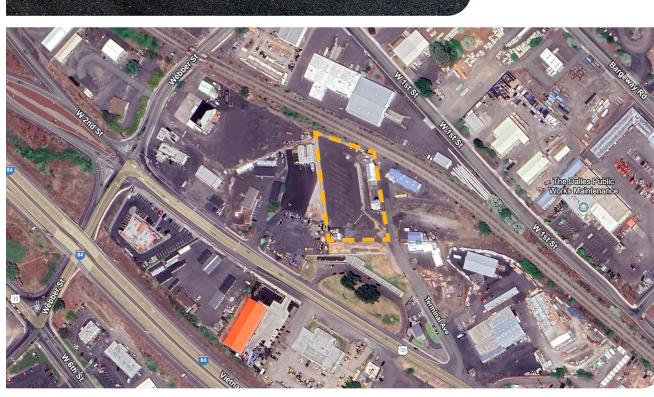

### 215 Terminal Ave, The Dalles, OR

- Warehouse with large lot available for sale in the heart of The Dalles, OR.
- Located in an Opportunity Zone.
- [Cell phone tower does not come with the property or sale.]

#### **Location Features**

- Easy and cenvenient access to both Hwy 30 & I-84.
- Located in the heart of The Dalles, OR.
- Abundant truck parking on site.