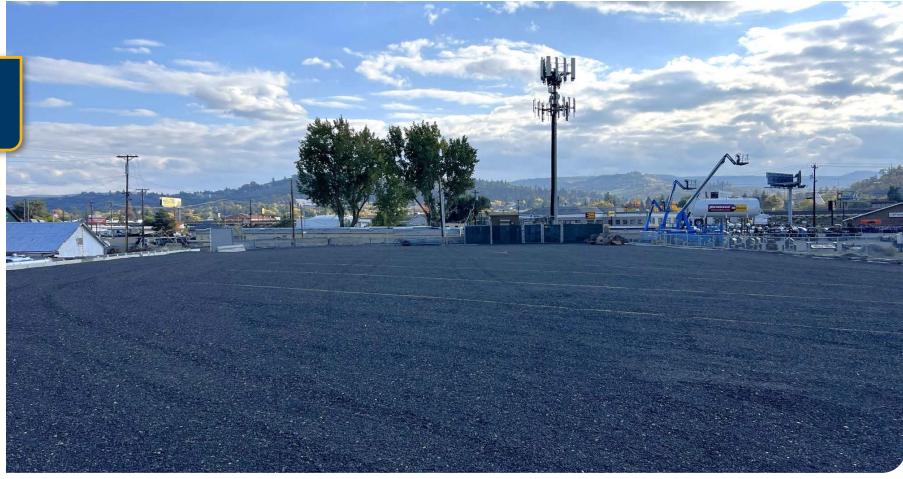

### 215 Terminal Ave, The Dalles, OR

- Warehouse with large lot available for sale in the heart of The Dalles, OR.
- Located in an Opportunity Zone.
- [Cell phone tower does not come with the property or sale.]