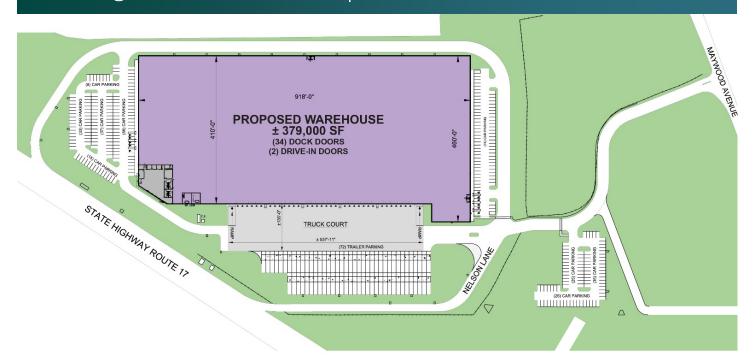

### **FACILITY**

- ± 379,000 SF total building size
- ± 8,000 SF office
- 40' clear height
- 56' x 50' column spacing
- 34 dock doors
- 2 drive-in doors
- 72 trailer parking spaces
- 309 car parking spaces
- 8 dual EV charging stations
- 4000 amps, 480/277v, 3-phase electrical service
- ESFR sprinkler system
- LED motion sensor lighting