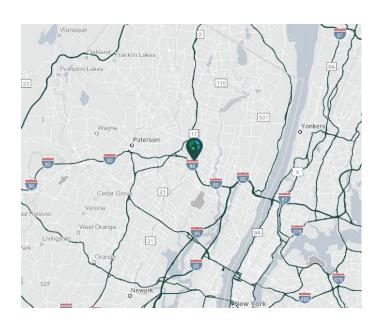

#### **LOCATION**

- Immediate access to I-80, Route 17, Route 46, and Route 4
- ± 14 miles to Lincoln Tunnel
- ± 21 miles from Newark Liberty International Airport and Port Newark-Elizabeth