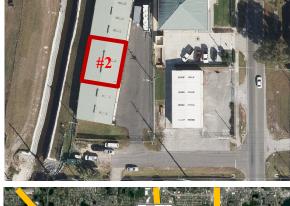

## 3031 Gusty Lane, Orlando, FL 32810

Unit #2:

2,500 + SF

Warehouse:

2,250 + SF

Office:

250 <u>+</u> SF

Roll Up Doors: