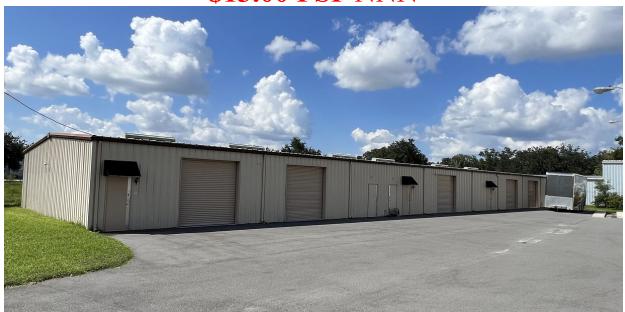

## 3031 Gusty Lane, Orlando, FL 32810

Unit #2:

2,500 + SF

Warehouse:

2,250 + SF

Office:

250 <u>+</u> SF

Roll Up Doors:

(1) 10'x10

Ceiling Height:

10'-14'

Orange Zoning:

C-3

Power:

3 Phase

Year Built:

1982

CAM:

\$2.50 (Est.)

Suite # 6 Orlando, Florida 32804 www.mcnultygroupinc.com

**Shaun Stafstrom** 

Shaun @mcnultygroupinc.com

**Sales Associate** Mobile: (407) 383-1442

Office Address: