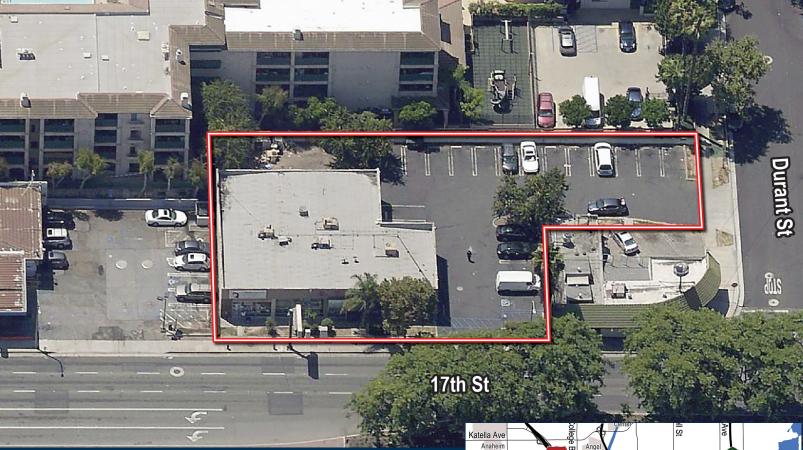

## ±4,812 SF FREE STANDING COMMERCIAL BUILDING

320-322 W. 17TH STREET | SANTA ANA, CA

- Fully Leased Investment Opportunity
- ± 4,812 SF Freestanding Commercial Building
- Two-Tenant Building:
  - #320: ± 1,070 SF Hollywood Beauty Salon
     Lease Expires 8/31/28 with one 3 year option
  - #322: ±3,742 SF Double Discount Store
     Lease Expires 11/30/28 with one 3 year option
- Current NOI: \$64,258.08
- Tenants have been in the building for over 30 years
- Private Secured Fenced Yard
- One (1) Truckwell Loading
- Lot Size: ± 15,768 SF (0.36 Acres)
- Built in 1973
- 21 Dedicated Parking Stalls