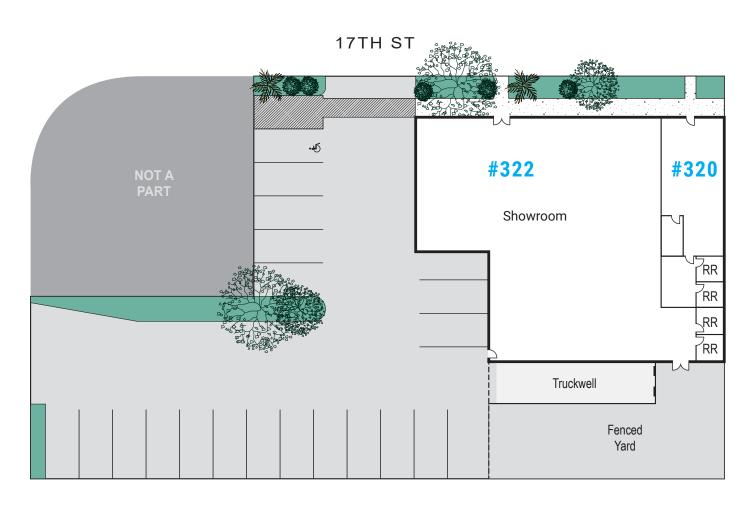

## ±4,812 SF FREE STANDING COMMERCIAL BUILDING

320-322 W. 17TH STREET | SANTA ANA, CA

- Fully Leased Investment Opportunity
- ± 4,812 SF Freestanding Commercial Building
- Two-Tenant Building:
  - #320: ± 1,070 SF Hollywood Beauty Salon
     Lease Expires 8/31/28 with one 3 year option
  - #322: ±3,742 SF Double Discount Store
     Lease Expires 11/30/28 with one 3 year option
- Current NOI: \$64,258.08
- Tenants have been in the building for over 30 years
- Private Secured Fenced Yard
- One (1) Truckwell Loading
- Lot Size: ± 15,768 SF (0.36 Acres)
- Built in 1973
- 21 Dedicated Parking Stalls