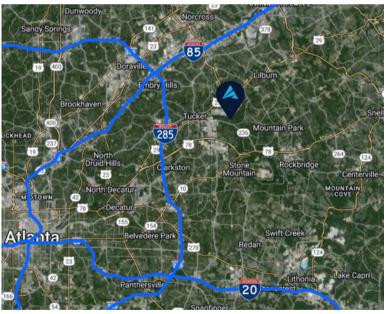

Location: +/- 5 miles from I-85

+/- 5 miles from I-285 +/- 16 miles from I-75

+/- 30 miles from Atlanta Airport

3500 Lenox Road, Suite 1275 | Atlanta, GA 30326 | apexindustrialre.com

For more information, please contact: