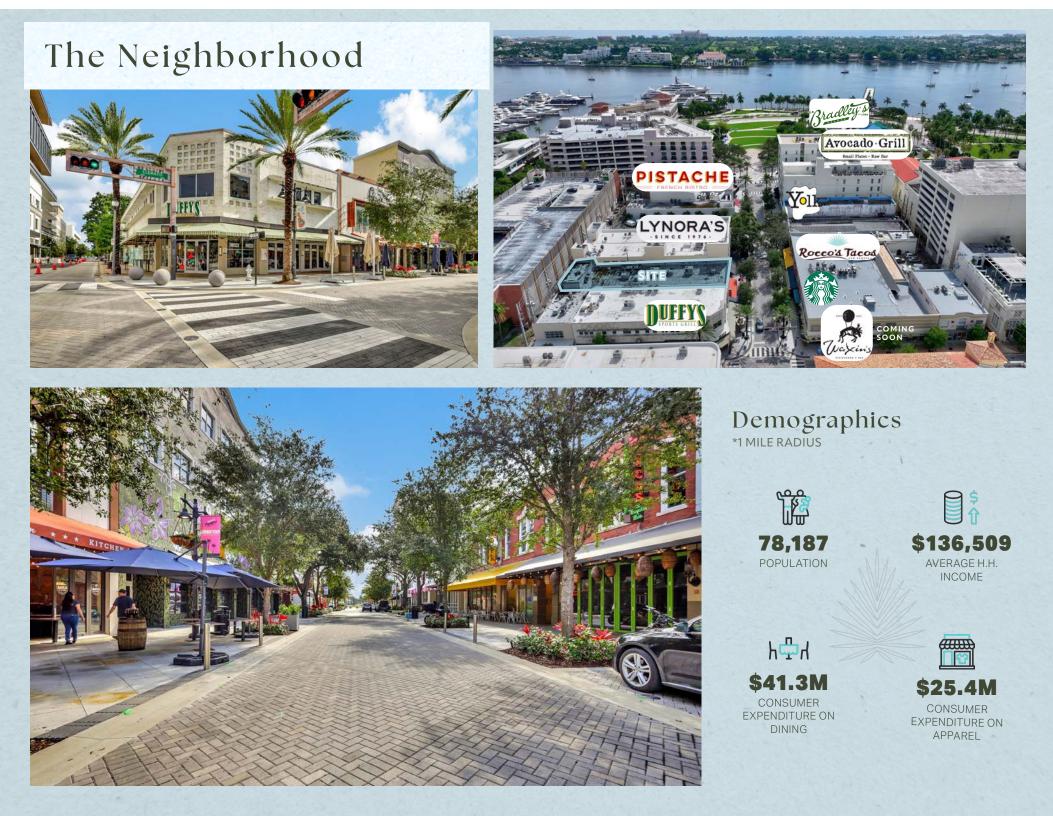

## PROPERTY OVERVIEW 221-223 Clematis Street

+ HIGH PROFILE OPPORTUNITY IN THE HEART OF THE CLEMATIS DISTRICT

+ TWO SPACES AVAILABLE

- + +/- 4,824 SF GROUND FLOOR RESTAURANT OPPORTUNITY WITH
  POTENTIAL FOR OUTDOOR SEATING
- + +/- 5,981 SF 2ND LEVEL IDEALLY SUITED FOR FITNESS, WELLNESS & RETAIL USES
- + WALKING DISTANCE TO THE BRIGHTLINE
- SITE IS SURROUNDED BY HIGH PROFILE
  FOOD AND BEVERAGE OPERATORS
  INCLUDING:

Rocco's Tacos

**STARBUCKS** 

OMING SOON

## Surrounding Retailers