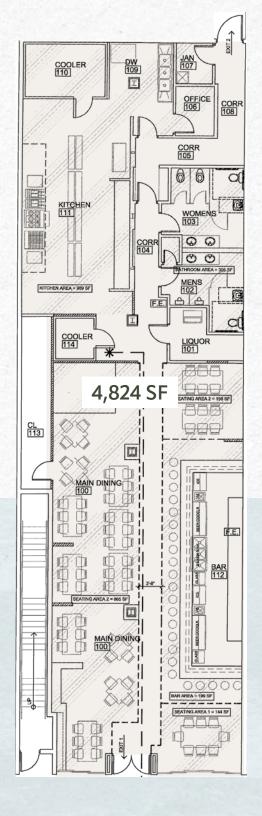

HIGH PROFILE RESTAURANT, BAR AND RETAIL SPACE(S) AVAILABLE FOR LEASE

> 221-223 CLEMATIS STREET

West Palm Beach | FL

**\*\*PLEASE DO NOT DISTURB EXISTING TENANT** 

+ 223 CLEMATIS 4,824 SF - GROUND FLOOR

+ 221 CLEMATIS 5,981 SF - SECOND LEVEL







## PROPERTY OVERVIEW 221-223 Clematis Street

+ HIGH PROFILE OPPORTUNITY IN THE HEART OF THE CLEMATIS DISTRICT

+ TWO SPACES AVAILABLE

- + +/- 4,824 SF GROUND FLOOR RESTAURANT OPPORTUNITY WITH
  POTENTIAL FOR OUTDOOR SEATING
- + +/- 5,981 SF 2ND LEVEL IDEALLY SUITED FOR FITNESS, WELLNESS & RETAIL USES
- + WALKING DISTANCE TO THE BRIGHTLINE
- SITE IS SURROUNDED BY HIGH PROFILE
  FOOD AND BEVERAGE OPERATORS
  INCLUDING:

Rocco's Tacos



**STARBUCKS** 







OMING SOON



#### FLOOR PLAN 223 Clematis | Ground Floor





### FLOOR PLAN 221 Clematis | Second Level







## Surrounding Retailers





# 221-223 CLEMATIS STREET

West Palm Beach | FL

#### HIGH PROFILE RESTAURANT, BAR AND RETAIL SPACE(S) AVAILABLE FOR LEASE

FOR MORE INFORMATION, PLEASE CONTACT:

JACK SIRAGUSA +1 561 371 9214 jack.siragusa@cbre.com PAUL GROSSMAN +1 617 894 4313 paul.grossman@cbre.com

CBRE © 2024 CBRE, Inc. All rights reserved. This information has been obtained from sources believed reliable, but has not been verified for accuracy or completeness. You should conduct a careful, independent investigation of the property and verify all information. Any reliance on this information is solely at your own risk. CBRE and the CBRE logo are service marks of CBRE, Inc. All other marks displayed on this document are the property of