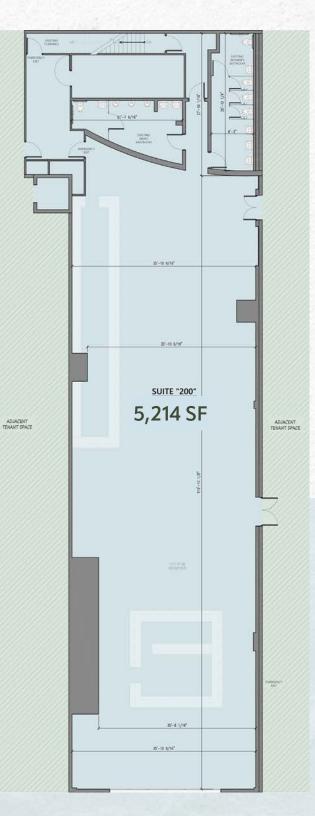

, BAR AND RETAIL SPACE(S) AVAILABLE FOR LEASE

> 221-223 CLEMATIS STREET

West Palm Beach | FL

**\*\*PLEASE DO NOT DISTURB EXISTING TENANT** 

+ 223 CLEMATIS 4,824 SF - GROUND FLOOR

+ 221 CLEMATIS 5,981 SF - SECOND LEVEL







## PROPERTY OVERVIEW 221-223 Clematis Street

+ HIGH PROFILE OPPORTUNITY IN THE HEART OF THE CLEMATIS DISTRICT

+ TWO SPACES AVAILABLE

- + +/- 4,824 SF GROUND FLOOR RESTAURANT OPPORTUNITY WITH
  POTENTIAL FOR OUTDOOR SEATING
- + +/- 5,981 SF 2ND LEVEL IDEALLY SUITED FOR FITNESS, WELLNESS & RETAIL USES
- + WALKING DISTANCE TO THE BRIGHTLINE
- SITE IS SURROUNDED BY HIGH PROFILE
  FOOD AND BEVERAGE OPERATORS
  INCLUDING:

Rocco's Tacos



**STARBUCKS** 







OMING SOON



#### FLOOR PLAN 223 Clematis | Ground Floor





### FLOOR PLAN 221 Clematis | Second Level







## Surrounding Retailers





# 221-223 CLEMATIS STREET

West Palm Beach | FL

#### HIGH PROFILE RESTAURANT, BAR AND RETAIL SPACE(S) AVAILABLE FOR LEASE

FOR MORE INFORMATION, PLEASE CONTACT:

JACK SIRAGUSA +1 561 371 9214 jack.siragusa@cbre.com PAUL GROSSMAN +1 617 894 4313 paul.grossman@cbre.com

CBRE © 2024 CBRE, Inc. All rights reserved. This information has been obtained from sources believed reliable, but has not been verified for accuracy or completeness. You should conduct a careful, independent investigation of the property and verify all information. Any reliance on this information is solely at your own risk. CBRE and the CBRE logo are service marks of CBRE, Inc. All other marks displayed on this document are the property of their respective owners, and the use of such log