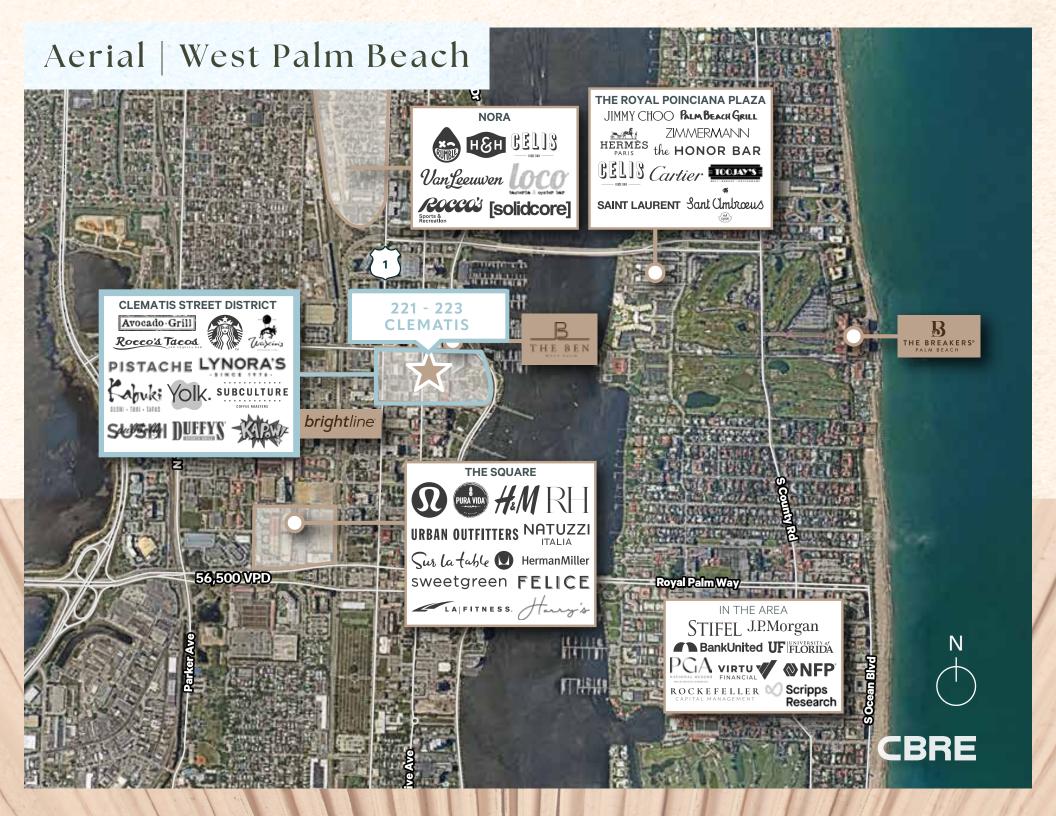

R AND RETAIL SPACE(S) AVAILABLE FOR LEASE

> 221-223 CLEMATIS STREET

West Palm Beach | FL

**\*\*PLEASE DO NOT DISTURB EXISTING TENANT** 

+ 223 CLEMATIS 4,824 SF - GROUND FLOOR

+ 221 CLEMATIS 5,981 SF - SECOND LEVEL







## PROPERTY OVERVIEW 221-223 Clematis Street

+ HIGH PROFILE OPPORTUNITY IN THE HEART OF THE CLEMATIS DISTRICT

+ TWO SPACES AVAILABLE

- + +/- 4,824 SF GROUND FLOOR RESTAURANT OPPORTUNITY WITH
  POTENTIAL FOR OUTDOOR SEATING
- + +/- 5,981 SF 2ND LEVEL IDEALLY SUITED FOR FITNESS, WELLNESS & RETAIL USES
- + WALKING DISTANCE TO THE BRIGHTLINE
- SITE IS SURROUNDED BY HIGH PROFILE
  FOOD AND BEVERAGE OPERATORS
  INCLUDING:

Rocco's Tacos



**STARBUCKS** 







OMING SOON



#### FLOOR PLAN 223 Clematis | Ground Floor





### FLOOR PLAN 221 Clematis | Second Level







## Surrounding Retailers





# 221-223 CLEMATIS STREET

West Palm Beach | FL

#### HIGH PROFILE RESTAURANT, BAR AND RETAIL SPACE(S) AVAILABLE FOR LEASE

FOR MORE INFORMATION, PLEASE CONTACT:

JACK SIRAGUSA +1 561 371 9214 jack.siragusa@cbre.com PAUL GROSSMAN +1 617 894 4313 paul.grossman@cbre.com

CBRE © 2024 CBRE, Inc. All rights reserved. This information has been obtained from sources believed reliable, but has not been verified for accuracy or completeness. You should conduct a careful, independent investigation of the property and verify all information. Any reliance on this information is solely at your own risk. CBRE and the CBRE logo are service marks of CBRE, Inc. All other marks displayed on this document are the property of their respective owners, and the use of such logos d