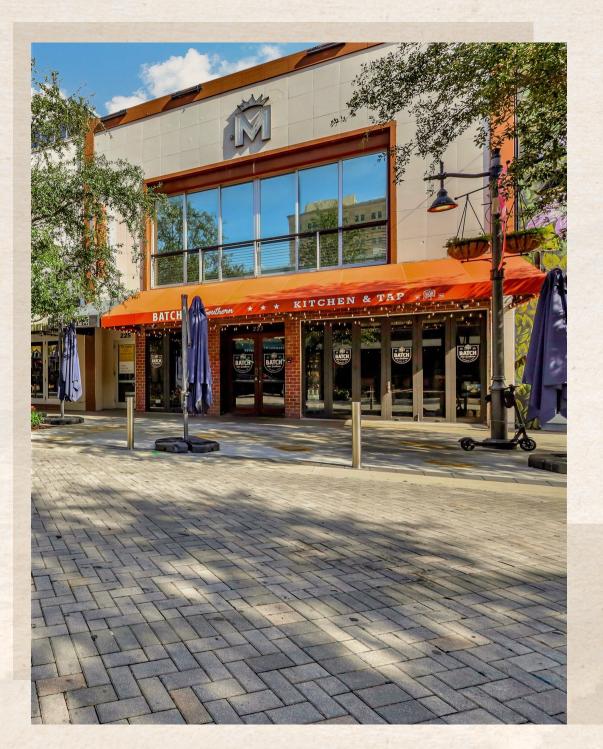

HIGH PROFILE RESTAURANT, BAR AND RETAIL SPACE(S) AVAILABLE FOR LEASE

> 221-223 CLEMATIS STREET

West Palm Beach | FL

**\*\*PLEASE DO NOT DISTURB EXISTING TENANT** 

+ 223 CLEMATIS 4,824 SF - GROUND FLOOR

+ 221 CLEMATIS 5,981 SF - SECOND LEVEL

## PROPERTY OVERVIEW 221-223 Clematis Street

+ HIGH PROFILE OPPORTUNITY IN THE HEART OF THE CLEMATIS DISTRICT

+ TWO SPACES AVAILABLE

- + +/- 4,824 SF GROUND FLOOR RESTAURANT OPPORTUNITY WITH
  POTENTIAL FOR OUTDOOR SEATING
- + +/- 5,981 SF 2ND LEVEL IDEALLY SUITED FOR FITNESS, WELLNESS & RETAIL USES
- + WALKING DISTANCE TO THE BRIGHTLINE
- SITE IS SURROUNDED BY HIGH PROFILE
  FOOD AND BEVERAGE OPERATORS
  INCLUDING: