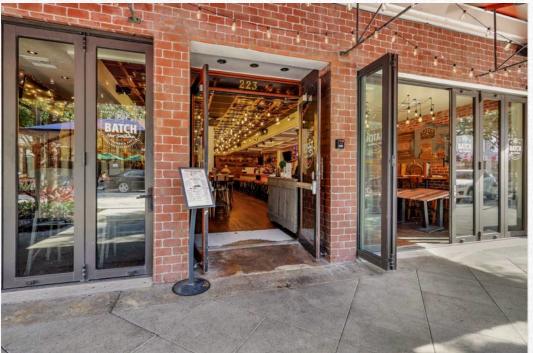

HIGH PROFILE RESTAURANT, BAR AND RETAIL SPACE(S) AVAILABLE FOR LEASE

> 221-223 CLEMATIS STREET

West Palm Beach | FL

**\*\*PLEASE DO NOT DISTURB EXISTING TENANT** 

+ 223 CLEMATIS 4,824 SF - GROUND FLOOR

+ 221 CLEMATIS 5,981 SF - SECOND LEVEL

## PROPERTY OVERVIEW 221-223 Clematis Street

+ HIGH PROFILE OPPORTUNITY IN THE HEART OF THE CLEMATIS DISTRICT

+ TWO SPACES AVAILABLE

- + +/- 4,824 SF GROUND FLOOR RESTAURANT OPPORTUNITY WITH
  POTENTIAL FOR OUTDOOR SEATING
- + +/- 5,981 SF 2ND LEVEL IDEALLY SUITED FOR FITNESS, WELLNESS & RETAIL USES
- + WALKING DISTANCE TO THE BRIGHTLINE
- SITE IS SURROUNDED BY HIGH PROFILE
  FOOD AND BEVERAGE OPERATORS
  INCLUDING: