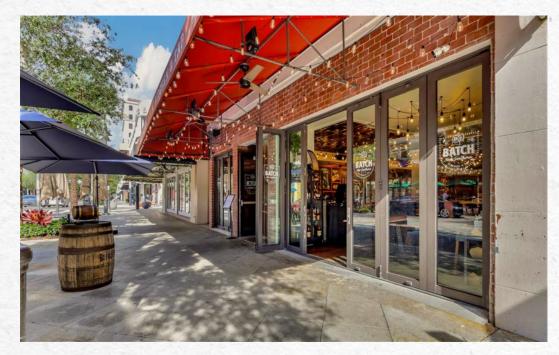

HIGH PROFILE RESTAURANT, BAR AND RETAIL SPACE(S) AVAILABLE FOR LEASE

> 221-223 CLEMATIS STREET

West Palm Beach | FL

**\*\*PLEASE DO NOT DISTURB EXISTING TENANT** 

+ 223 CLEMATIS 4,824 SF - GROUND FLOOR

+ 221 CLEMATIS 5,981 SF - SECOND LEVEL

## PROPERTY OVERVIEW 221-223 Clematis Street

+ HIGH PROFILE OPPORTUNITY IN THE HEART OF THE CLEMATIS DISTRICT

+ TWO SPACES AVAILABLE

- + +/- 4,824 SF GROUND FLOOR RESTAURANT OPPORTUNITY WITH
  POTENTIAL FOR OUTDOOR SEATING
- + +/- 5,981 SF 2ND LEVEL IDEALLY SUITED FOR FITNESS, WELLNESS & RETAIL USES
- + WALKING DISTANCE TO THE BRIGHTLINE
- SITE IS SURROUNDED BY HIGH PROFILE
  FOOD AND BEVERAGE OPERATORS
  INCLUDING: