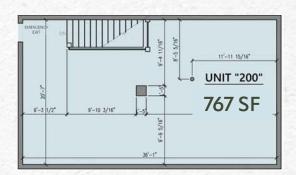

BAR AND RETAIL SPACE(S) AVAILABLE FOR LEASE

> 221-223 CLEMATIS STREET

West Palm Beach | FL

**\*\*PLEASE DO NOT DISTURB EXISTING TENANT** 

+ 223 CLEMATIS 4,824 SF - GROUND FLOOR

+ 221 CLEMATIS 5,981 SF - SECOND LEVEL







## PROPERTY OVERVIEW 221-223 Clematis Street

+ HIGH PROFILE OPPORTUNITY IN THE HEART OF THE CLEMATIS DISTRICT

+ TWO SPACES AVAILABLE

- + +/- 4,824 SF GROUND FLOOR RESTAURANT OPPORTUNITY WITH
  POTENTIAL FOR OUTDOOR SEATING
- + +/- 5,981 SF 2ND LEVEL IDEALLY SUITED FOR FITNESS, WELLNESS & RETAIL USES
- + WALKING DISTANCE TO THE BRIGHTLINE
- SITE IS SURROUNDED BY HIGH PROFILE
  FOOD AND BEVERAGE OPERATORS
  INCLUDING:

Rocco's Tacos



**STARBUCKS** 







OMING SOON



#### FLOOR PLAN 223 Clematis | Ground Floor





### FLOOR PLAN 221 Clematis | Second Level







## Surrounding Retailers





# 221-223 CLEMATIS STREET

West Palm Beach | FL

#### HIGH PROFILE RESTAURANT, BAR AND RETAIL SPACE(S) AVAILABLE FOR LEASE

FOR MORE INFORMATION, PLEASE CONTACT:

JACK SIRAGUSA +1 561 371 9214 jack.siragusa@cbre.com PAUL GROSSMAN +1 617 894 4313 paul.grossman@cbre.com

CBRE © 2024 CBRE, Inc. All rights reserved. This information has been obtained from sources believed reliable, but has not been verified for accuracy or completeness. You should conduct a careful, independent investigation of the property and verify all information. Any reliance on this information is solely at your own risk. CBRE and the CBRE logo are service marks of CBRE, Inc. All other marks displayed on this document are the property of their respective owners, and the use of such logos