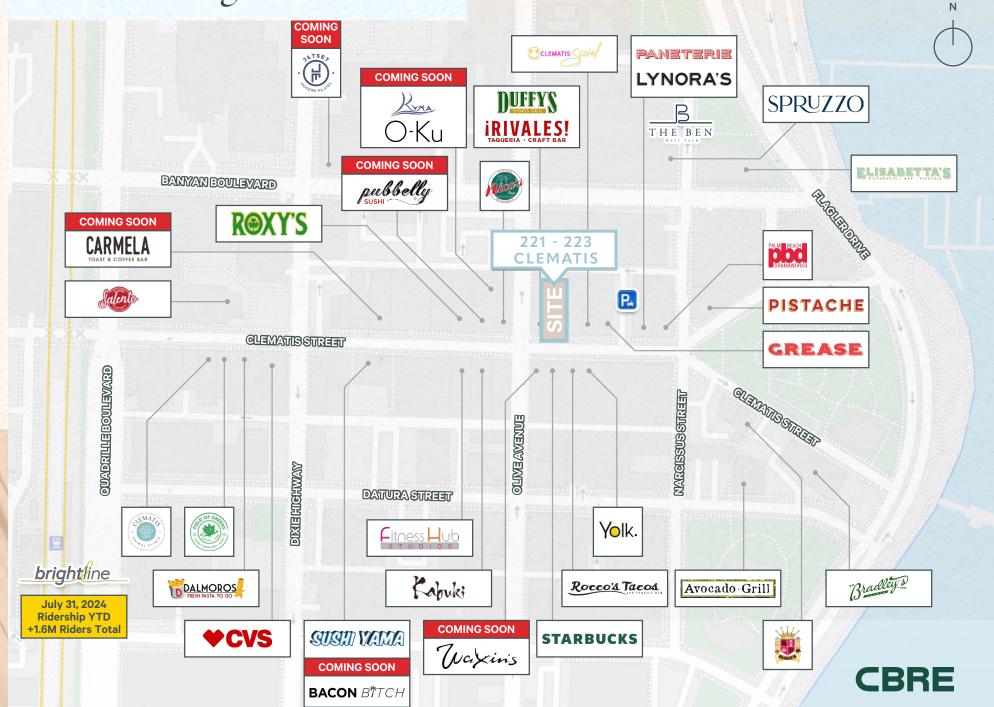

BLE FOR LEASE

> 221-223 CLEMATIS STREET

West Palm Beach | FL

**\*\*PLEASE DO NOT DISTURB EXISTING TENANT** 

+ 223 CLEMATIS 4,824 SF - GROUND FLOOR

+ 221 CLEMATIS 5,981 SF - SECOND LEVEL







## PROPERTY OVERVIEW 221-223 Clematis Street

+ HIGH PROFILE OPPORTUNITY IN THE HEART OF THE CLEMATIS DISTRICT

+ TWO SPACES AVAILABLE

- + +/- 4,824 SF GROUND FLOOR RESTAURANT OPPORTUNITY WITH
  POTENTIAL FOR OUTDOOR SEATING
- + +/- 5,981 SF 2ND LEVEL IDEALLY SUITED FOR FITNESS, WELLNESS & RETAIL USES
- + WALKING DISTANCE TO THE BRIGHTLINE
- SITE IS SURROUNDED BY HIGH PROFILE
  FOOD AND BEVERAGE OPERATORS
  INCLUDING:

Rocco's Tacos



**STARBUCKS** 







OMING SOON



#### FLOOR PLAN 223 Clematis | Ground Floor





### FLOOR PLAN 221 Clematis | Second Level







## Surrounding Retailers





# 221-223 CLEMATIS STREET

West Palm Beach | FL

#### HIGH PROFILE RESTAURANT, BAR AND RETAIL SPACE(S) AVAILABLE FOR LEASE

FOR MORE INFORMATION, PLEASE CONTACT:

JACK SIRAGUSA +1 561 371 9214 jack.siragusa@cbre.com PAUL GROSSMAN +1 617 894 4313 paul.grossman@cbre.com

CBRE © 2024 CBRE, Inc. All rights reserved. This information has been obtained from sources believed reliable, but has not been verified for accuracy or completeness. You should conduct a careful, independent investigation of the property and verify all information. Any reliance on this information is solely at your own risk. CBRE and the CBRE logo are service marks of CBRE, Inc. All other marks displayed on this document are the property of their respective owners, and the use of such logos does not imply any affiliatio