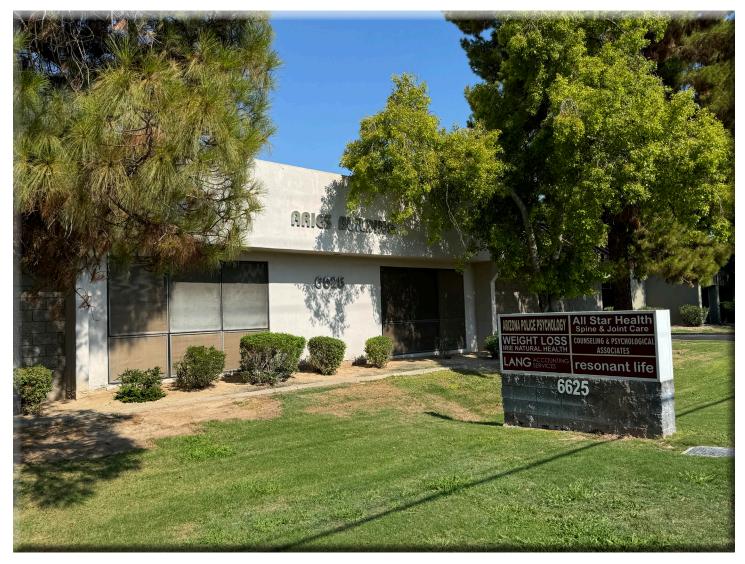

6625 S RURAL ROAD TEMPE, AZ 85283

### PROPERTY HIGHLIGHTS

◆ **Size:** ±1,855 SF

◆ **Purchase price:** \$555,555 (\$299 PSF)

◆ Tax Parcel No: 301-48-977 & 978

◆ Location: Minutes from SR-60 or I-10

• Amenities: Nearby restaurants, banks, stores

and other services

◆ Signage: Monument sign on Rural Rd-

one panel available

• **Rest Rooms:** Rest room in the Premises and

common rest rooms in the

courtyard

◆ Patios: Two of the offices have an outside

door with a small patio

**▶ YOC:** 1984

◆ **Zoning:** City of Tempe R/O

Parking: Two covered reserved in addition

to visitor parking

The owner was a counselor and the space was used by six professional counselors and psychologists.