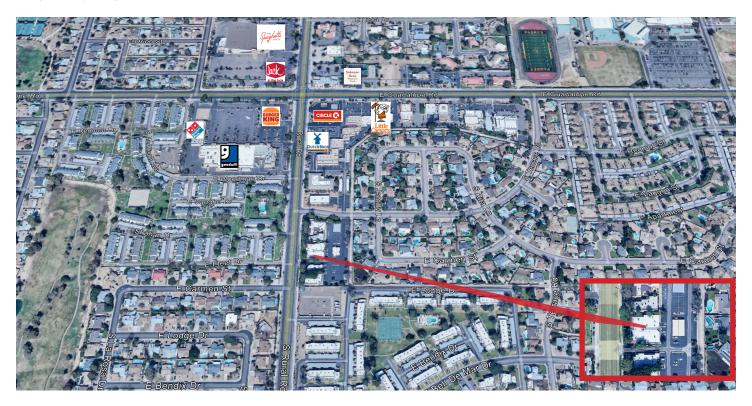

sign on Rural Rd-

one panel available

• **Rest Rooms:** Rest room in the Premises and

common rest rooms in the

courtyard

◆ Patios: Two of the offices have an outside

door with a small patio

**▶ YOC:** 1984

◆ **Zoning:** City of Tempe R/O

Parking: Two covered reserved in addition

to visitor parking



The owner was a counselor and the space was used by six professional counselors and psychologists.

The current floorplan consists of reception, six large private offices, work station and coffee bar.

For more information, contact:

Geoffrey M. Waldrom

Office: 602.888.9112 Cell: 602.469.6664 Email: gmw@azcamelback.com Camelback Commercial Real Estate 6225 North 24th Street, Suite 150 Phoenix, AZ 85016 www.azcamelback.com



6625 S RURAL ROAD TEMPE, AZ 85283

#### **AERIAL VIEW**



#### STREET MAP



Email: gmw@azcamelback.com



6625 S RURAL ROAD TEMPE, AZ 85283







For more information, contact:

Geoffrey M. Waldrom

Office: 602.888.9112 Cell: 602.469.6664

Email: gmw@azcamelback.com



6625 S RURAL ROAD TEMPE, AZ 85283











Email: gmw@azcamelback.com