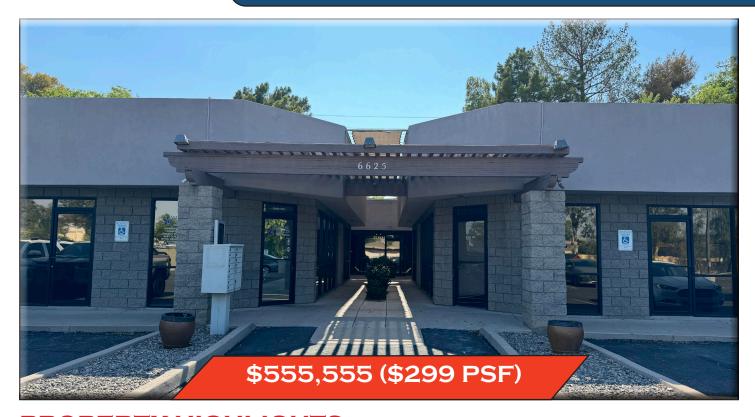

6625 S RURAL ROAD TEMPE, AZ 85283

### PROPERTY HIGHLIGHTS

◆ **Size:** ±1,855 SF

◆ **Purchase price:** \$555,555 (\$299 PSF)

◆ Tax Parcel No: 301-48-977 & 978

◆ Location: Minutes from SR-60 or I-10

• Amenities: Nearby restaurants, banks, stores

and other services

◆ Signage: Monument sign on Rural Rd-

one panel available

• **Rest Rooms:** Rest room in the Premises and

common rest rooms in the

courtyard

◆ Patios: Two of the offices have an outside

door with a small patio

**▶ YOC:** 1984

◆ **Zoning:** City of Tempe R/O

Parking: Two covered reserved in addition

to visitor parking

The owner was a counselor and the space was used by six professional counselors and psychologists.