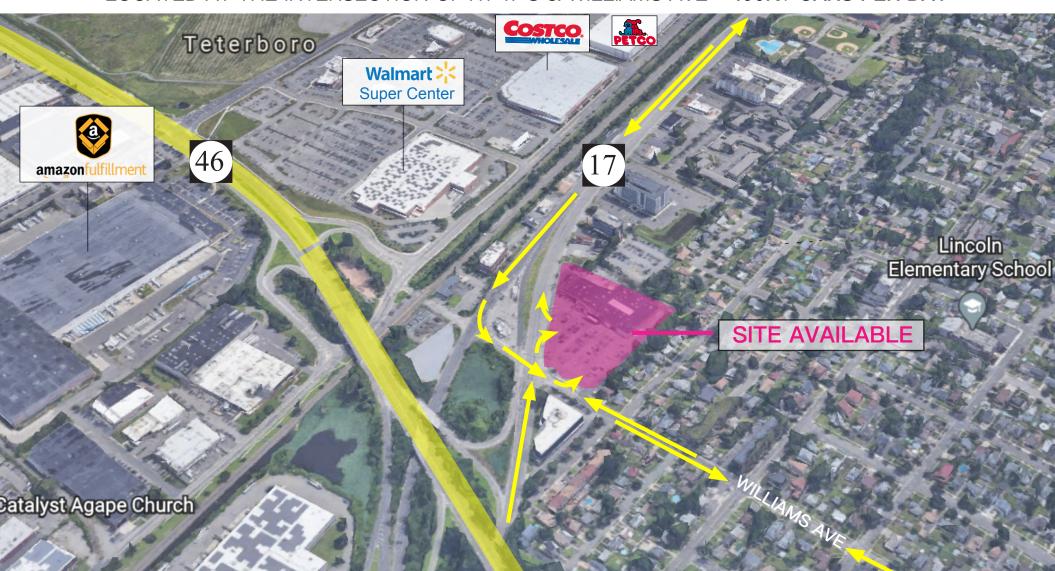

### **HIGHLIGHTS**

- Join Aviation Institute of Maintenance with over 300 students per day visiting the property
- Located at the intersection of RT 17 S & Williams Ave., in affluent Bergen County, NJ
- 100,000+ VPD and visible from RT 46 with immediate access to densley populated residential neighborhoods via Willliams Ave
- No jughandle required, offering direct access into the shopping center via north & south bound traffic on RT 17
- Adjacent to Walmart Supercenter and Costco
- Ample parking

# 459 NJ-17 HASBROUCK HEIGHTS, NJ

LOCATED AT THE INTERSECTION OF RT 17 S & WILLIAMS AVE - 100K+ CARS PER DAY

CONTACT INFORMATION
Jason Gerbsman, Managing Principal
212.579.7000 / jg@hudsonre.com