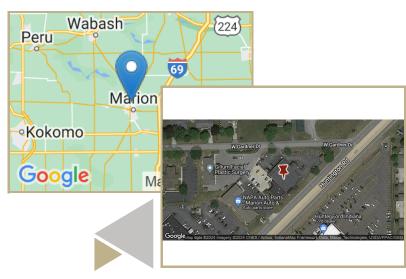

## **SCOTT SCHULER**

Phone : 317-703-5880

Email : SSchuler@c21cre.com

FOR SALE

Located on SR 9 just NE of SR 9 and SR 15 intersection.

Commercial Building that held an Optometrist office and Medical Center-Investor or Owner use opportunity! Building is in excellent condition.

711 W. Gardner Drive Marion, Indiana 46952

**PURCHASE PRICE:** 

\$1,300,000.00

Land Size: 1.03 Sq. Ft. Property Size: 10,972 Sq. Ft.