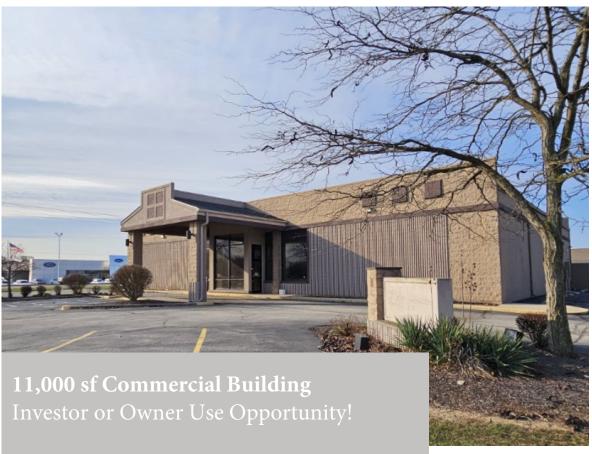

## **SCOTT SCHULER**

Phone : 317-703-5880

Email : SSchuler@c21cre.com

FOR SALE

Located on SR 9 just NE of SR 9 and SR 15 intersection.

Commercial Building that held an Optometrist office and Medical Center-Investor or Owner use opportunity! Building is in excellent condition.

- Prime location with high visibility
- 11,000 sf with many possible uses: flex, medical office, executive office, multi-tenant suites
- Public friendly floorplan inside and out with ample on-site parking
- Located on a state highway with ease of access and a high traffic count
- Interior floorplan and build out allows for many different operating options

711 W. Gardner Drive Marion, Indiana 46952

**PURCHASE PRICE:** 

\$1,300,000.00

Land Size: 1.03 Sq. Ft. Property Size: 10,972 Sq. Ft.