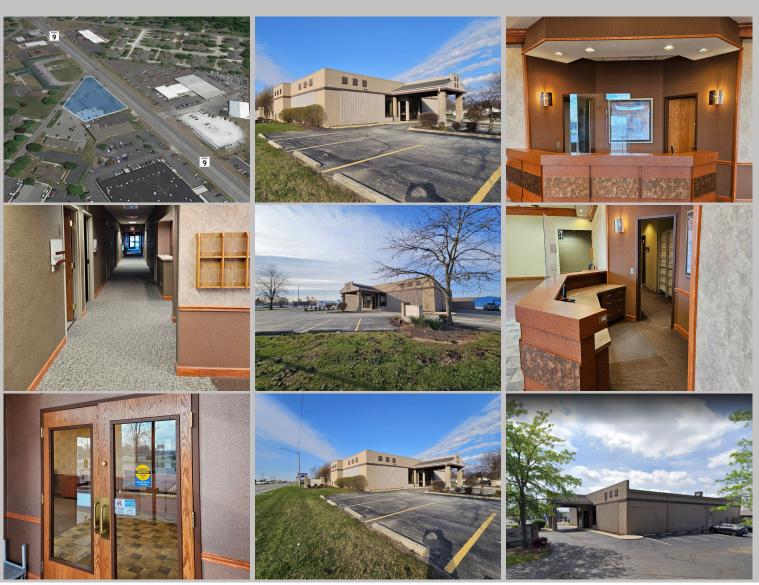

## **SCOTT SCHULER**

Phone : 317-703-5880

Email : SSchuler@c21cre.com

FOR SALE

Located on SR 9 just NE of SR 9 and SR 15 intersection.

Commercial Building that held an Optometrist office and Medical Center-Investor or Owner use opportunity! Building is in excellent condition.

- Prime location with high visibility
- 11,000 sf with many possible uses: flex, medical office, executive office, multi-tenant suites
- Public friendly floorplan inside and out with ample on-site parking
- Located on a state highway with ease of access and a high traffic count
- Interior floorplan and build out allows for many different operating options