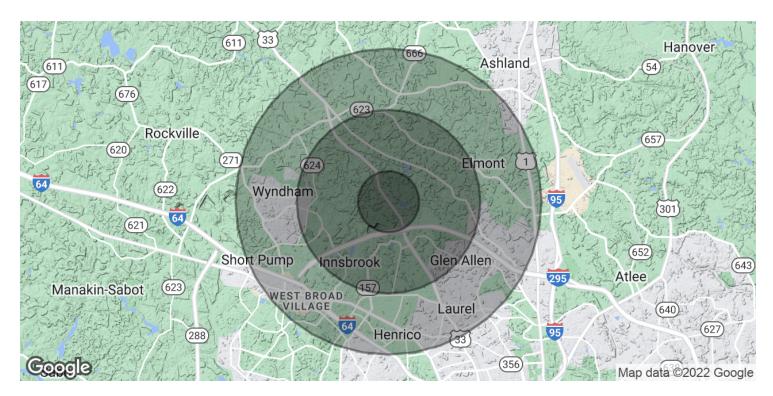

# 13171 Mountain Road, Glen Allen, VA 23059 Industrial Property For Lease

| POPULATION           | 1 MILE    | 3 MILES   | 5 MILES   |
|----------------------|-----------|-----------|-----------|
| Total Population     | 6,048     | 45,263    | 125,847   |
| Average age          | 39.1      | 38.7      | 38.7      |
| Average age (Male)   | 39.3      | 36.9      | 36.5      |
| Average age (Female) | 40.3      | 40.0      | 40.7      |
|                      |           |           |           |
| HOUSEHOLDS & INCOME  | 1 MILE    | 3 MILES   | 5 MILES   |
| Total households     | 2,389     | 18,433    | 52,596    |
| # of persons per HH  | 2.5       | 2.5       | 2.4       |
| Average HH income    | \$65,949  | \$71,876  | \$69,271  |
| Average house value  | \$271,521 | \$244,884 | \$240,936 |

<sup>\*</sup> Demographic data derived from 2020 ACS - US Census