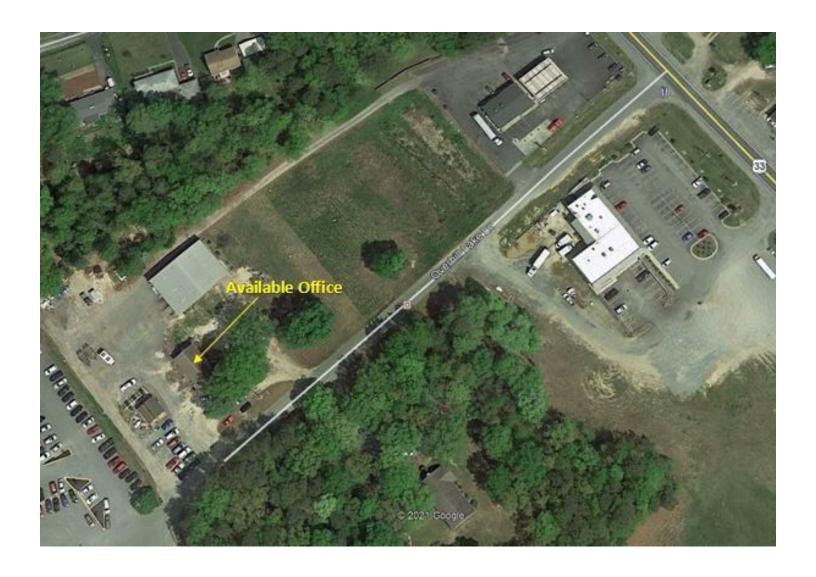

#### **Exclusive Agent:**

Kevin E. Cox 804.521.1468 kevin@porterinc.com

4801 Radford Avenue PO Box 6482 Richmond, VA 23230 804.353.7994 www.porterinc.com

- 7,000 SF Total
- 5,100 SF +/- Warehouse (Leased)
- 1,900 SF +/- Detached Office (Available)
- Useable Walk-Out Basement
- FOR LEASE: \$2,000/Month/NNN

### 13171 Mountain Road, Glen Allen, VA 23059 Industrial Property For Lease