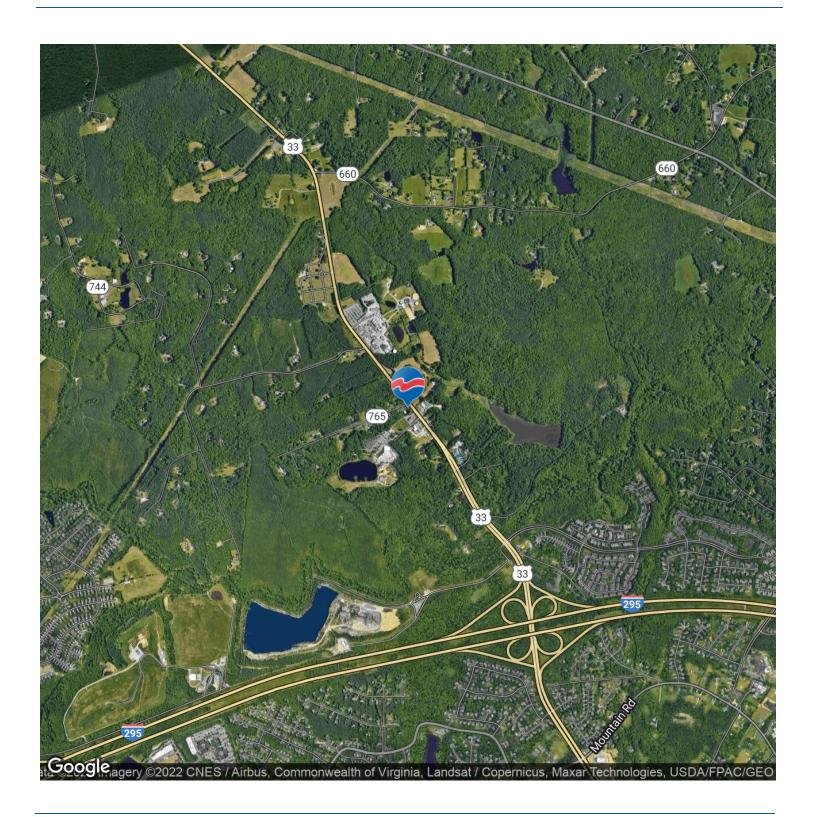

### 13171 Mountain Road, Glen Allen, VA 23059 Industrial Property For Lease

## 13171 Mountain Road, Glen Allen, VA 23059 Industrial Property For Lease