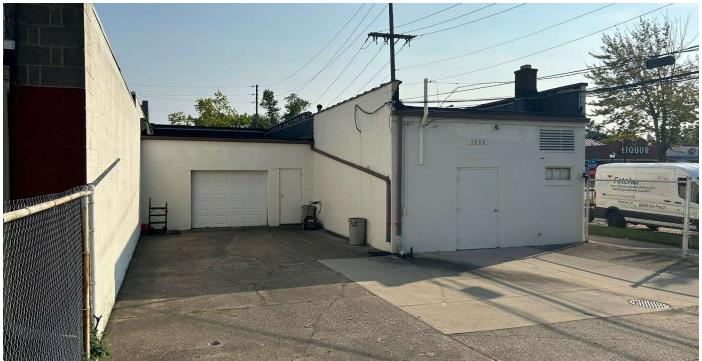

# ADDITIONAL PHOTOS: 3406 Twelve Mile Rd | Berkley, MI 48072

#### **PROPERTY OVERVIEW**

Positioned in the lively downtown district of Berkley, this flexible small office/workspace is adjacent to Hartfield Lanes, ensuring great visibility. The property features a fenced lot, private parking, a rear entrance, and an overhead door, making it a perfect match for a local contractor or a business looking to convert the space into retail. With its prime location and adaptable layout, this space can cater to a variety of business needs.

### PROPERTY HIGHLIGHTS

Sale Price: \$400,000 Building Size: 1,900 SF

Price / SF: \$210.53

Year Built: 1951

Zoning: Twelve Mile District

- 1,900 SF office/retail space
- · Located in the heart of Downtown Berkley
- Includes private parking
- Fenced lot
- 9' x 7' overhead door