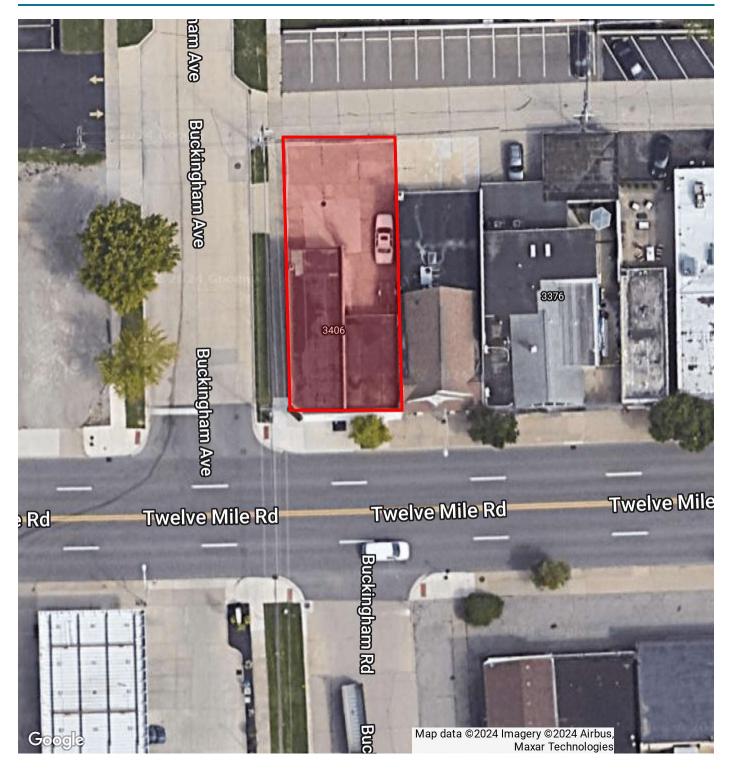

# AERIAL MAP: 3406 Twelve Mile Rd | Berkley, MI 48072

#### **LOCATION INFORMATION**

Located on 12 Mile Rd in Downtown Berkley between Coolidge Hwy and Greenfield Rd.