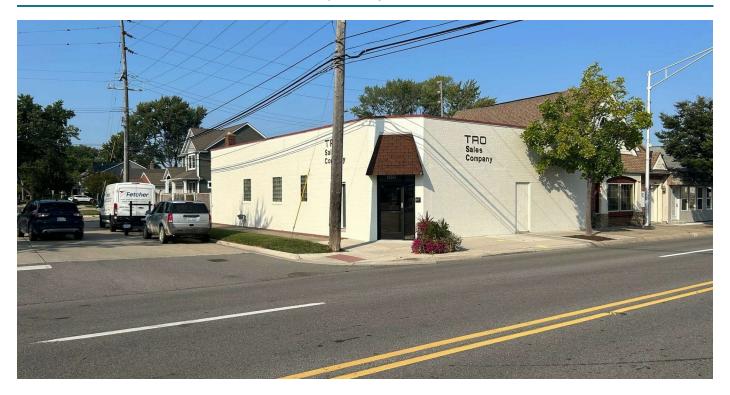

# **3406 12 MILE RD**

3406 Twelve Mile Rd, Berkley, MI 48072

#### **PROPERTY OVERVIEW**

Positioned in the lively downtown district of Berkley, this flexible small office/workspace is adjacent to Hartfield Lanes, ensuring great visibility. The property features a fenced lot, private parking, a rear entrance, and an overhead door, making it a perfect match for a local contractor or a business looking to convert the space into retail. With its prime location and adaptable layout, this space can cater to a variety of business needs.

### PROPERTY HIGHLIGHTS

Sale Price: \$400,000 Building Size: 1,900 SF

Price / SF: \$210.53

Year Built: 1951

Zoning: Twelve Mile District

- 1,900 SF office/retail space
- · Located in the heart of Downtown Berkley
- Includes private parking
- Fenced lot
- 9' x 7' overhead door