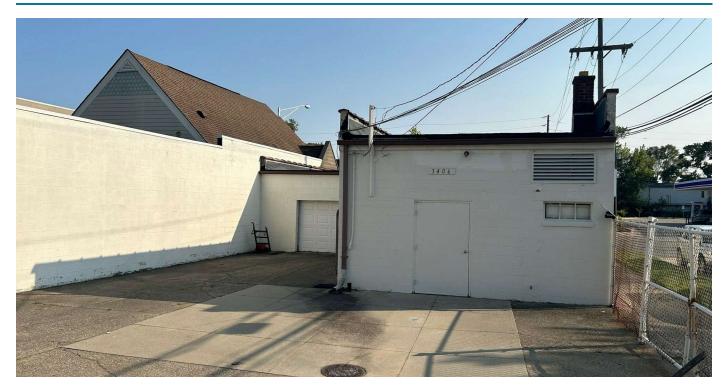

# ADDITIONAL PHOTOS: 3406 Twelve Mile Rd | Berkley, MI 48072

#### **PROPERTY OVERVIEW**

Positioned in the lively downtown district of Berkley, this flexible small office/workspace is adjacent to Hartfield Lanes, ensuring great visibility. The property features a fenced lot, private parking, a rear entrance, and an overhead door, making it a perfect match for a local contractor or a business looking to convert the space into retail. With its prime location and adaptable layout, this space can cater to a variety of business needs.