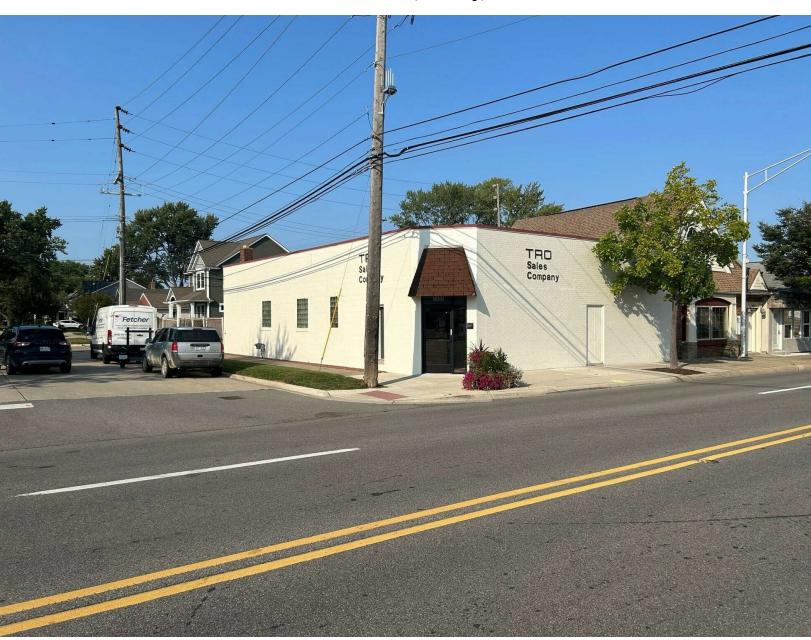

# **3406 12 MILE RD**

3406 Twelve Mile Rd, Berkley, MI 48072

#### **PROPERTY OVERVIEW**

Positioned in the lively downtown district of Berkley, this flexible small office/workspace is adjacent to Hartfield Lanes, ensuring great visibility. The property features a fenced lot, private parking, a rear entrance, and an overhead door, making it a perfect match for a local contractor or a business looking to convert the space into retail. With its prime location and adaptable layout, this space can cater to a variety of business needs.

### PROPERTY HIGHLIGHTS

Sale Price: \$400,000 Building Size: 1,900 SF

Price / SF: \$210.53

Year Built: 1951

Zoning: Twelve Mile District

- 1,900 SF office/retail space
- · Located in the heart of Downtown Berkley
- Includes private parking
- Fenced lot
- 9' x 7' overhead door