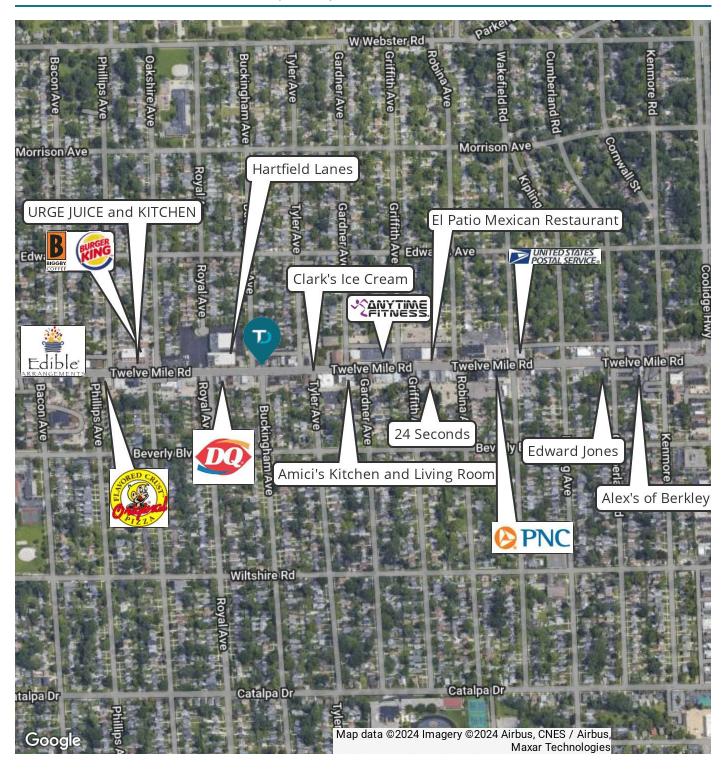

## RETAILER MAP: 3406 Twelve Mile Rd | Berkley, MI 48072

#### **LOCATION INFORMATION**

Located on 12 Mile Rd in Downtown Berkley between Coolidge Hwy and Greenfield Rd.