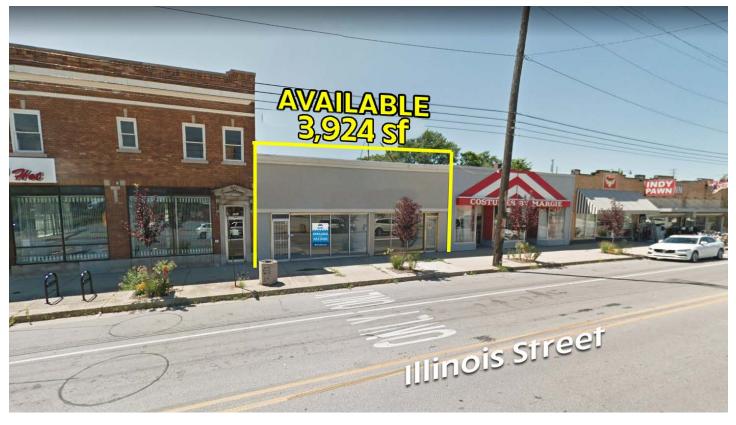

# RETAIL SPACE AVAILABLE

3814-16 N Illinois Street, Indianapolis, IN 46208

## **FOR LEASE**

- Retail or Office use
- Recent upgrades to HVAC
- Located in the Butler/Tarkington Park area
- Tremendous traffic counts on 38th Street
- Extremely dense residential and daytime population