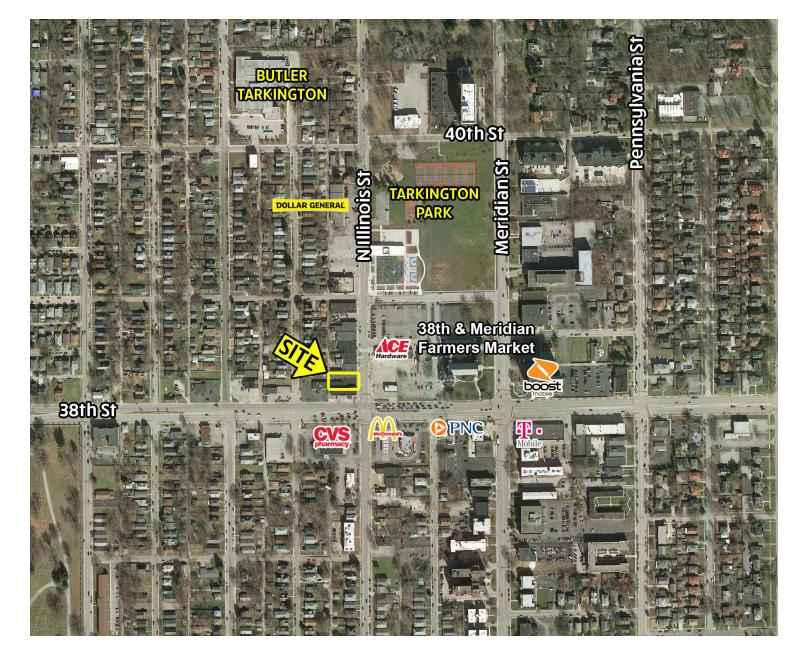

### **TRAFFIC COUNTS**

Illinois Street - 12,834 ADT 38th Street - 48,755 ADT

## **FOR LEASE**

- Retail or Office use
- Recent upgrades to HVAC
- Located in the Butler/Tarkington Park area
- Tremendous traffic counts on 38th Street
- Extremely dense residential and daytime population