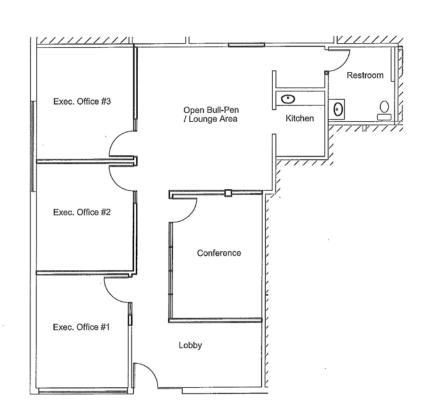

## **FLOORPLAN**

#### **HIGHLIGHTS**

- Very efficient modern office suite consisting of three large windowed offices, conference room, bullpen for up to 4 people, kitchen & private restroom.
- Located directly next to a quiet courtyard conducive to outdoor team or client meetings/ lunches.
- Located Immediately adjacent to Caruso's Commons at Calabasas which houses the area's premier retail.
- Immediacy adjacent to the 101 Freeway and PCH