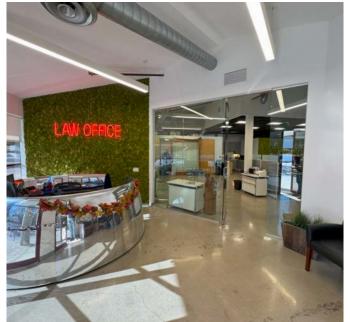

## **HIGHLIGHTS**

- Extremely unique space with high ceilings, glass walls, polished concrete floors, & unique high end finishes.
- Build out consists of five private offices, a large conference room, bullpen for up to 10 people, kitchen, copy room, storage room, and private restroom.
- Located Immediately adjacent to Caruso's Commons at Calabasas which houses the area's premier retail.
- Immediacy adjacent to the 101 Freeway and PCH