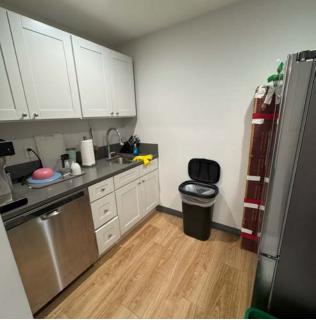

#### **HIGHLIGHTS**

- Very efficient modern office suite consisting of three large windowed offices, conference room, bullpen for up to 4 people, kitchen & private restroom.
- Located directly next to a quiet courtyard conducive to outdoor team or client meetings/ lunches.
- Located Immediately adjacent to Caruso's Commons at Calabasas which houses the area's premier retail.
- Immediacy adjacent to the 101 Freeway and PCH