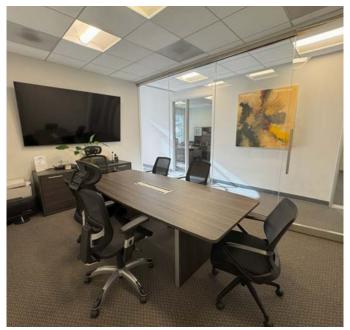

#### **HIGHLIGHTS**

- Very efficient modern office suite consisting of three large windowed offices, conference room, bullpen for up to 4 people, kitchen & private restroom.
- Located directly next to a quiet courtyard conducive to outdoor team or client meetings/ lunches.
- Located Immediately adjacent to Caruso's Commons at Calabasas which houses the area's premier retail.
- Immediacy adjacent to the 101 Freeway and PCH