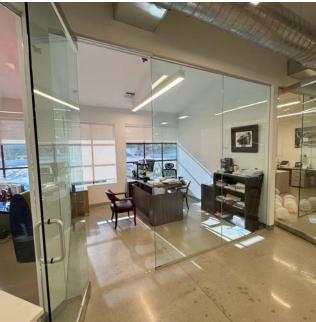

## **HIGHLIGHTS**

- Extremely unique space with high ceilings, glass walls, polished concrete floors, & unique high end finishes.
- Build out consists of five private offices, a large conference room, bullpen for up to 10 people, kitchen, copy room, storage room, and private restroom.
- Located Immediately adjacent to Caruso's Commons at Calabasas which houses the area's premier retail.
- Immediacy adjacent to the 101 Freeway and PCH