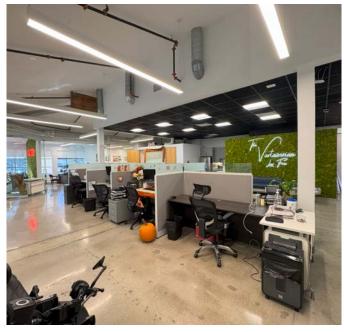

## 23621 Park Sorrento Calabasas, CA

## **HIGHLIGHTS**

- Extremely unique space with high ceilings, glass walls, polished concrete floors, & unique high end finishes.
- Build out consists of five private offices, a large conference room, bullpen for up to 10 people, kitchen, copy room, storage room, and private restroom.
- Located Immediately adjacent to Caruso's Commons at Calabasas which houses the area's premier retail.
- Immediacy adjacent to the 101 Freeway and PCH

## 23621 Park Sorrento, Suite 101 Calabasas, CA **AVAILABLE FOR SUBLEASE**