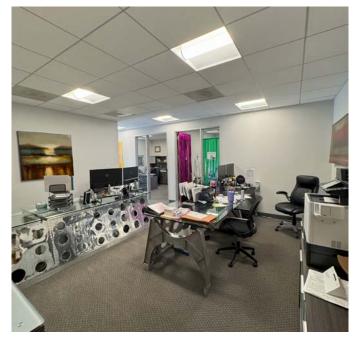

## 23621 Park Sorrento Calabasas, CA

## **HIGHLIGHTS**

- Extremely unique space with high ceilings, glass walls, polished concrete floors, & unique high end finishes.
- Build out consists of five private offices, a large conference room, bullpen for up to 10 people, kitchen, copy room, storage room, and private restroom.
- Located Immediately adjacent to Caruso's Commons at Calabasas which houses the area's premier retail.
- Immediacy adjacent to the 101 Freeway and PCH

## 23621 Park Sorrento, Suite 101 Calabasas, CA **AVAILABLE FOR SUBLEASE**