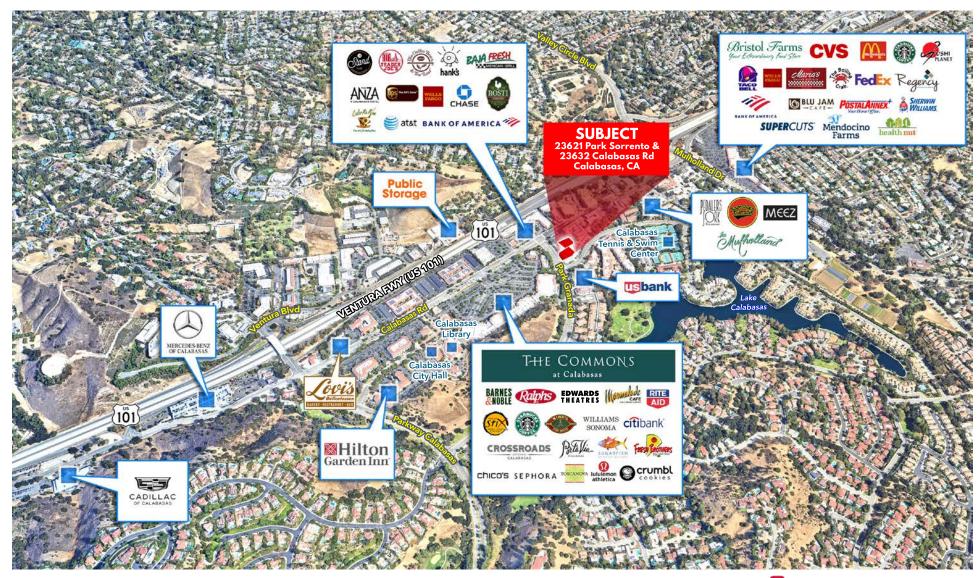

# 23621 PARK SORRENTO, CALABASAS, CA & 23632 CALABASAS RD, CALABASAS, CA

JARED SMITS Principal 818.444.4986 jsmits@lee-re.com DRE# 01839532

## **HIGHLIGHTS**

- Extremely unique space with high ceilings, glass walls, polished concrete floors, & unique high end finishes.
- Build out consists of five private offices, a large conference room, bullpen for up to 10 people, kitchen, copy room, storage room, and private restroom.
- Located Immediately adjacent to Caruso's Commons at Calabasas which houses the area's premier retail.
- Immediacy adjacent to the 101 Freeway and PCH

#### **HIGHLIGHTS**

- Very efficient modern office suite consisting of three large windowed offices, conference room, bullpen for up to 4 people, kitchen & private restroom.
- Located directly next to a quiet courtyard conducive to outdoor team or client meetings/ lunches.
- Located Immediately adjacent to Caruso's Commons at Calabasas which houses the area's premier retail.
- Immediacy adjacent to the 101 Freeway and PCH