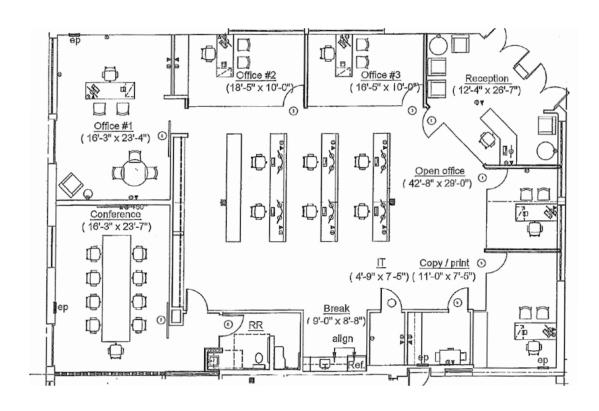

## **FLOORPLAN**

## **HIGHLIGHTS**

- Extremely unique space with high ceilings, glass walls, polished concrete floors, & unique high end finishes.
- Build out consists of five private offices, a large conference room, bullpen for up to 10 people, kitchen, copy room, storage room, and private restroom.
- Located Immediately adjacent to Caruso's Commons at Calabasas which houses the area's premier retail.
- Immediacy adjacent to the 101 Freeway and PCH