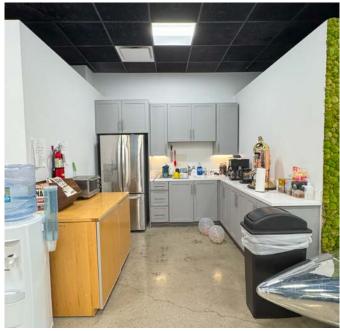

## 23621 Park Sorrento Calabasas, CA

## **HIGHLIGHTS**

- Extremely unique space with high ceilings, glass walls, polished concrete floors, & unique high end finishes.
- Build out consists of five private offices, a large conference room, bullpen for up to 10 people, kitchen, copy room, storage room, and private restroom.
- Located Immediately adjacent to Caruso's Commons at Calabasas which houses the area's premier retail.
- Immediacy adjacent to the 101 Freeway and PCH

## 23621 Park Sorrento, Suite 101 Calabasas, CA **AVAILABLE FOR SUBLEASE**