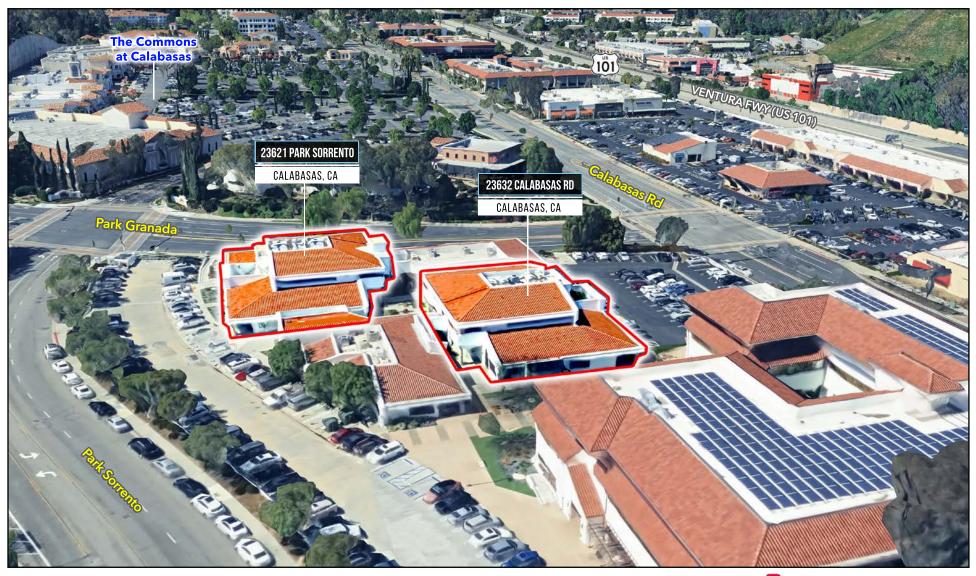

# 23621 PARK SORRENTO, CALABASAS, CA & 23632 CALABASAS RD, CALABASAS, CA

JARED SMITS Principal 818.444.4986 jsmits@lee-re.com DRE# 01839532

## 23621 Park Sorrento Calabasas, CA

## 23632 Calabasas Rd Calabasas, CA