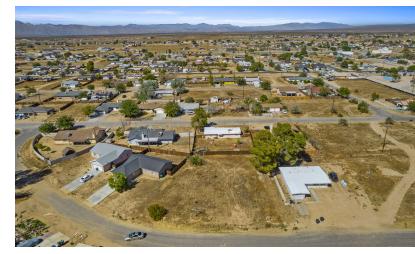

#### PROPERTY DESCRIPTION

Stunning ±0.31 acre (±13,462 SF) infill lot located in central California City near many existing businesses & developments and is within a short walking distance to the school. Nearby developments are upscale with a newer 2007 construction home to the east and a 2024 remodeled home on a similar-sized lot to the east. This property features paved road frontage from the south, fire hydrant on site (eastern edge), the electric pole is on the north edge of the property, peaceful walking path within the neighborhood, & the water is at the street. Easy access from California City Blvd within 8 miles of Highway 14. Just minutes to Mojave, 28 miles to Tehachapi, 30 miles to Golden Hills, & 40 miles to Lancaster. Seller will carry loan at reasonable terms with only 10% down!

The property is located north of Holly Ave, east of Loop Blvd, south of Catalpa Ave and west of Hacienda Blvd. With easy access to California City Blvd, it offers beautiful views as well as a secure and private location. California City is a city located in northern Antelope Valley in Kern County, California, United States. It is 100 miles north of the city of Los Angeles, and the population was 14,973 at the 2020 census. Covering 203.63 square miles, California City has the third-largest land area of any city in the state of California, and is the largest city by land area in California that is not a county seat.