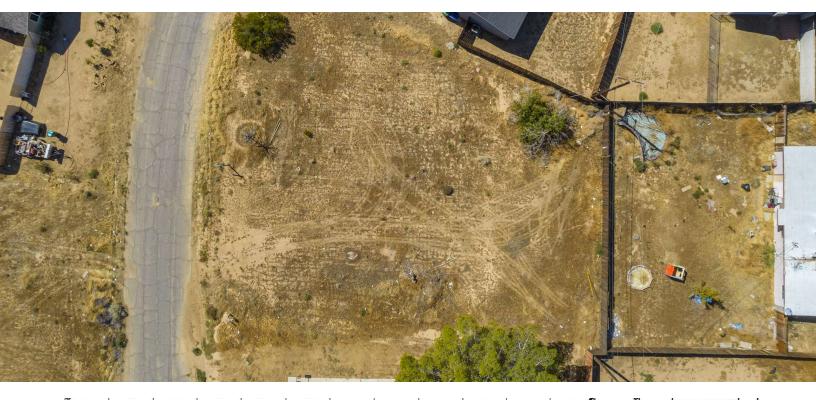

#### PROPERTY DESCRIPTION

Stunning ±0.31 acre (±13,462 SF) infill lot located in central California City near many existing businesses & developments and is within a short walking distance to the school. Nearby developments are upscale with a newer 2007 construction home to the east and a 2024 remodeled home on a similar-sized lot to the east. This property features paved road frontage from the south, fire hydrant on site (eastern edge), the electric pole is on the north edge of the property, peaceful walking path within the neighborhood, & the water is at the street. Easy access from California City Blvd within 8 miles of Highway 14. Just minutes to Mojave, 28 miles to Tehachapi, 30 miles to Golden Hills, & 40 miles to Lancaster. Seller will carry loan at reasonable terms with only 10% down!

The property is located north of Holly Ave, east of Loop Blvd, south of Catalpa Ave and west of Hacienda Blvd. With easy access to California City Blvd, it offers beautiful views as well as a secure and private location. California City is a city located in northern Antelope Valley in Kern County, California, United States. It is 100 miles north of the city of Los Angeles, and the population was 14,973 at the 2020 census. Covering 203.63 square miles, California City has the third-largest land area of any city in the state of California, and is the largest city by land area in California that is not a county seat.