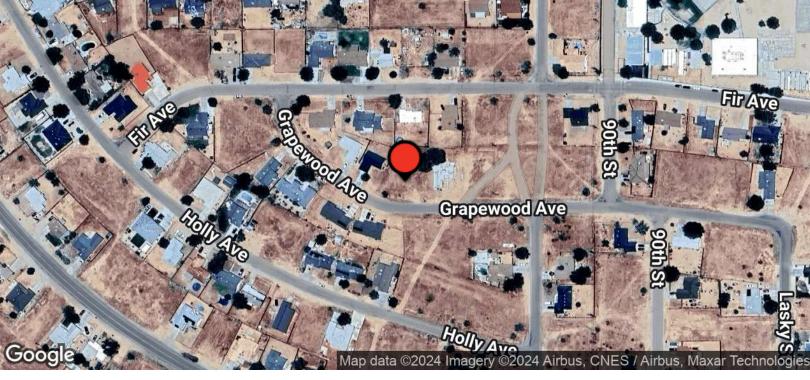

#### PROPERTY DESCRIPTION

Stunning ±0.31 acre (±13,462 SF) infill lot located in central California City near many existing businesses & developments and is within a short walking distance to the school. Nearby developments are upscale with a newer 2007 construction home to the east and a 2024 remodeled home on a similar-sized lot to the east. This property features paved road frontage from the south, fire hydrant on site (eastern edge), the electric pole is on the north edge of the property, peaceful walking path within the neighborhood, & the water is at the street. Easy access from California City Blvd within 8 miles of Highway 14. Just minutes to Mojave, 28 miles to Tehachapi, 30 miles to Golden Hills, & 40 miles to Lancaster. Seller will carry loan at reasonable terms with only 10% down!

The property is located north of Holly Ave, east of Loop Blvd, south of Catalpa Ave and west of Hacienda Blvd. With easy access to California City Blvd, it offers beautiful views as well as a secure and private location. California City is a city located in northern Antelope Valley in Kern County, California, United States. It is 100 miles north of the city of Los Angeles, and the population was 14,973 at the 2020 census. Covering 203.63 square miles, California City has the third-largest land area of any city in the state of California, and is the largest city by land area in California that is not a county seat.