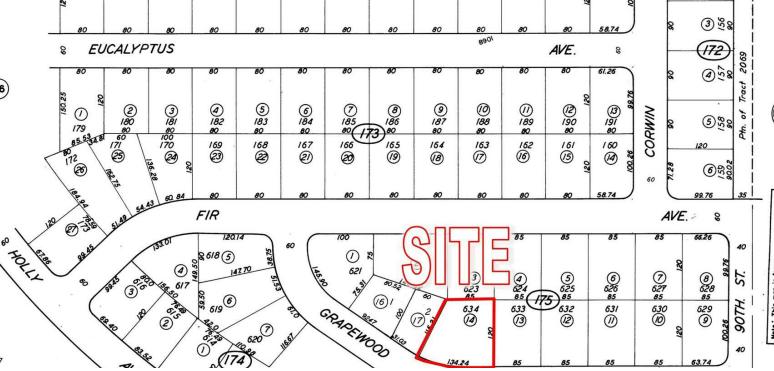

#### **OFFERING SUMMARY**

| Sale Price:    | \$25,000                |
|----------------|-------------------------|
| Price/SF:      | \$1.87/SF               |
| Lot Size:      | 0.31 Acres              |
| Lot Size (SF): | 13,462 SF               |
| Zoning:        | R1: Residential         |
| Market:        | Indian Wells Valley     |
| Submarket:     | Central California City |
| Cross Streets: | Grapewood Ave & 90th St |
| APN:           | 203-175-14-00-5         |
| Seller Carry:  | Yes - Available         |
|                |                         |

#### **PROPERTY HIGHLIGHTS**

- ±0.31 Acres of Level Land | Secure Location
- 134' Wide By 120' Deep (±13,462 SF) | Easy Access
- Seller Carry Financing Available w/ 10% Down!
- Private Setting Minutes Away From Central Park
- Paved Road Frontage Access from North & West
- Quick Access from Nueralia Rd & California City Blvd
- North and South Bound Freeways Nearby
- Close Proximity to California City Airport

#### PROPERTY DESCRIPTION

Stunning ±0.31 acre (±13,462 SF) infill lot located in central California City near many existing businesses & developments and is within a short walking distance to the school. Nearby developments are upscale with a newer 2007 construction home to the east and a 2024 remodeled home on a similar-sized lot to the east. This property features paved road frontage from the south, fire hydrant on site (eastern edge), the electric pole is on the north edge of the property, peaceful walking path within the neighborhood, & the water is at the street. Easy access from California City Blvd within 8 miles of Highway 14. Just minutes to Mojave, 28 miles to Tehachapi, 30 miles to Golden Hills, & 40 miles to Lancaster. Seller will carry loan at reasonable terms with only 10% down!