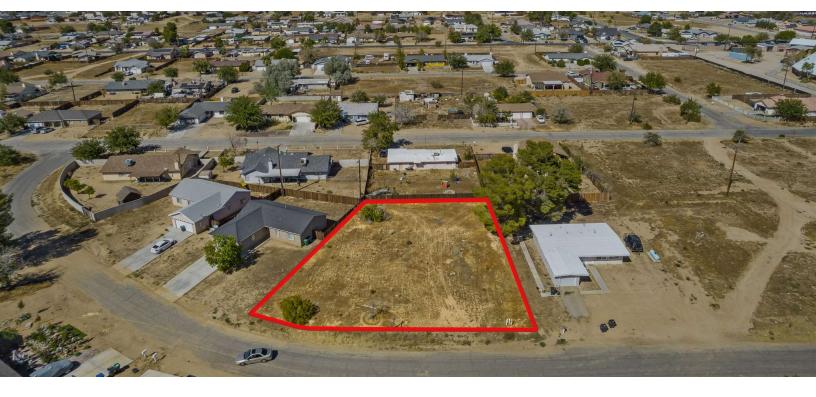

#### **OFFERING SUMMARY**

| Sale Price:    | \$25,000                |
|----------------|-------------------------|
| Price/SF:      | \$1.87/SF               |
| Lot Size:      | 0.31 Acres              |
| Lot Size (SF): | 13,462 SF               |
| Zoning:        | R1: Residential         |
| Market:        | Indian Wells Valley     |
| Submarket:     | Central California City |
| Cross Streets: | Grapewood Ave & 90th St |
| APN:           | 203-175-14-00-5         |
| Seller Carry:  | Yes - Available         |
|                |                         |

#### **PROPERTY HIGHLIGHTS**

- ±0.31 Acres of Level Land | Secure Location
- 134' Wide By 120' Deep (±13,462 SF) | Easy Access
- Seller Carry Financing Available w/ 10% Down!
- Private Setting Minutes Away From Central Park
- Paved Road Frontage Access from North & West
- Quick Access from Nueralia Rd & California City Blvd
- North and South Bound Freeways Nearby
- Close Proximity to California City Airport

#### PROPERTY DESCRIPTION

Stunning ±0.31 acre (±13,462 SF) infill lot located in central California City near many existing businesses & developments and is within a short walking distance to the school. Nearby developments are upscale with a newer 2007 construction home to the east and a 2024 remodeled home on a similar-sized lot to the east. This property features paved road frontage from the south, fire hydrant on site (eastern edge), the electric pole is on the north edge of the property, peaceful walking path within the neighborhood, & the water is at the street. Easy access from California City Blvd within 8 miles of Highway 14. Just minutes to Mojave, 28 miles to Tehachapi, 30 miles to Golden Hills, & 40 miles to Lancaster. Seller will carry loan at reasonable terms with only 10% down!