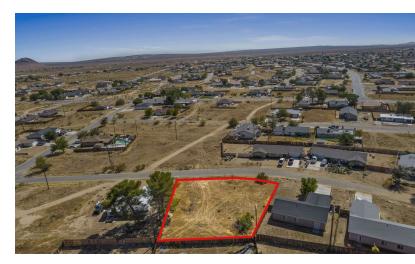

#### **OFFERING SUMMARY**

| Sale Price:    | \$25,000                |
|----------------|-------------------------|
| Price/SF:      | \$1.87/SF               |
| Lot Size:      | 0.31 Acres              |
| Lot Size (SF): | 13,462 SF               |
| Zoning:        | R1: Residential         |
| Market:        | Indian Wells Valley     |
| Submarket:     | Central California City |
| Cross Streets: | Grapewood Ave & 90th St |
| APN:           | 203-175-14-00-5         |
| Seller Carry:  | Yes - Available         |
|                |                         |

#### **PROPERTY HIGHLIGHTS**

- ±0.31 Acres of Level Land | Secure Location
- 134' Wide By 120' Deep (±13,462 SF) | Easy Access
- Seller Carry Financing Available w/ 10% Down!
- Private Setting Minutes Away From Central Park
- Paved Road Frontage Access from North & West
- Quick Access from Nueralia Rd & California City Blvd
- North and South Bound Freeways Nearby
- Close Proximity to California City Airport

#### PROPERTY DESCRIPTION

Stunning ±0.31 acre (±13,462 SF) infill lot located in central California City near many existing businesses & developments and is within a short walking distance to the school. Nearby developments are upscale with a newer 2007 construction home to the east and a 2024 remodeled home on a similar-sized lot to the east. This property features paved road frontage from the south, fire hydrant on site (eastern edge), the electric pole is on the north edge of the property, peaceful walking path within the neighborhood, & the water is at the street. Easy access from California City Blvd within 8 miles of Highway 14. Just minutes to Mojave, 28 miles to Tehachapi, 30 miles to Golden Hills, & 40 miles to Lancaster. Seller will carry loan at reasonable terms with only 10% down!