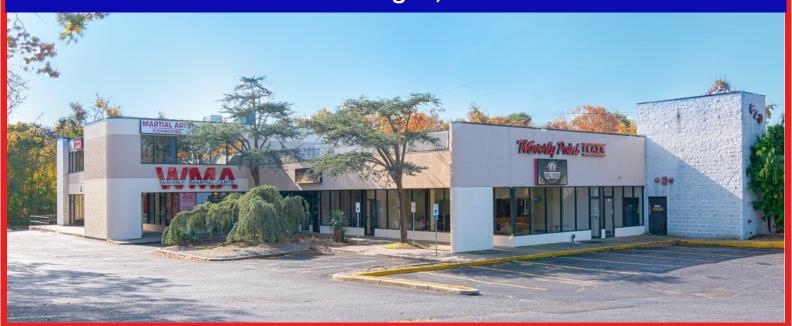

### For Lease

620 Waverly Ave,

Patchogue, NY

### **Executive Summary**

Property Address: 620 Waverly Ave,

Patchogue, NY 11772

Property Description/ Type: Retail

Building Square Footage: 14,300 Sq. Ft.

Available Square Footage: Unit 3 (Restaurant) 2,200 Sq. Ft.

Unit 4 (Vacant) 1,100 Sq. Ft.

Parking: Ample

Heat / A/C: Gas/HVAC

Electric Service: 200 Amp

Sewer/Septic: Septic

Taxes: \$49,634.00

Zoning: J2

Condition: Excellent