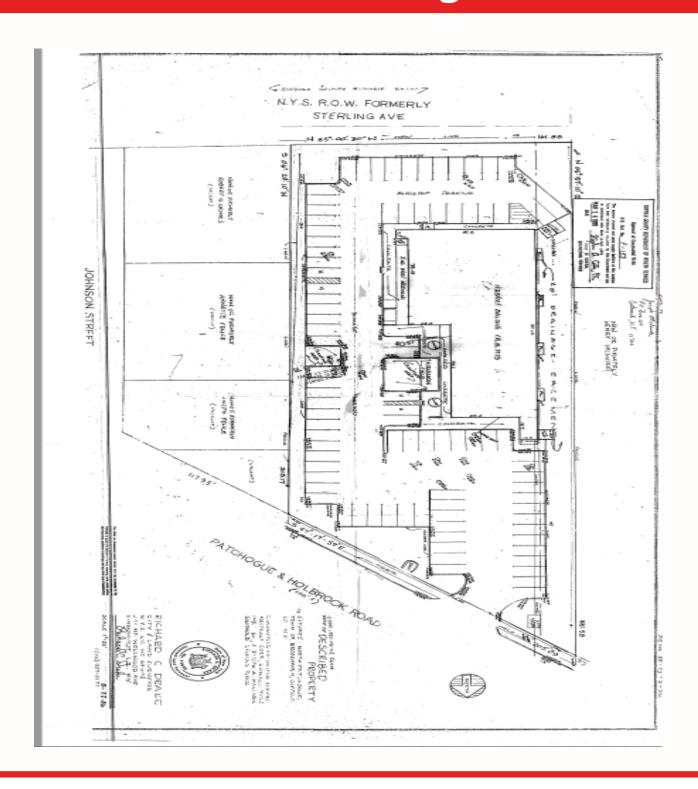

n Social Media!











732 Smithtown Bypass Suite 102 B Smithtown, NY 11787 Office: 631-656-0360

Fax: 631 656-0359

### **Executive Summary**

Property Address: 620 Waverly Ave,

Patchogue, NY 11772

Property Description/ Type: Retail

Building Square Footage: 14,300 Sq. Ft.

Available Square Footage: Unit 3 (Restaurant) 2,200 Sq. Ft.

Unit 4 (Vacant) 1,100 Sq. Ft.

Parking: Ample

Heat / A/C: Gas/HVAC

Electric Service: 200 Amp

Sewer/Septic: Septic

Taxes: \$49,634.00

Zoning: J2

Condition: Excellent

Lease Term: 5,7,10 Years

Asking Price: \$21.00 Sq. Ft. Modified Gross



732 Smithtown Bypass Suite 102 B Smithtown, NY 11787

Office: 631-656-0360 Fax: 631 656-0359

# Map





732 Smithtown Bypass Suite 102 B Smithtown, NY 11787

Office: 631-656-0360

Fax: 631 656-0359

## Survey