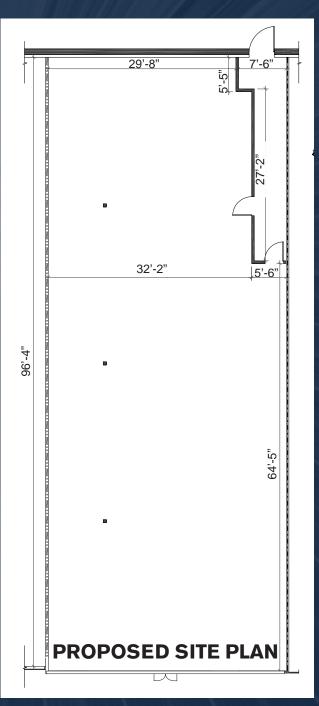

## **FLOCKE & AVOYER**

6165 Greenwich Drive San Diego, CA 92122 619.280.2600 | flockeavoyer.com



Grossmont Plaza II is a ±38,671 SF shopping center located at 5475 Grossmont Center Drive in the busy heart of La Mesa. This Grossmont Center Shopping Area enjoys 10.7 million visits per year and benefits from a high car per day intersection of Grossmont Center Dr (26,743 ADT) and Murray Dr (6,414 ADT).

FOR LEASE: ±3,828 SF Suite

- Anchored by the iconic Trader Joe's and other strong tenants
- Highly desired La Mesa trade area
- Directly across from the busiest entrance to Grossmont Shopping Center
- Easy access and visibility to the I-8 and SR 125
- Strong daytime demographics
- Impressive household incomes





# Suite - ±3,828 SF



±3,828 SF AVAILABILITY

## **PROPOSED STOREFRONT**









# GROSSMONT

## **Master Plan Redevelopment**

- Best regional shopping area servicing all of East San Diego County
- ±925,000 square feet
- Approximately 1.5 million visitors per year
- High Daytime Population
- Excellent Demos
- Extremely successful Trader Joes











# Demographics



# Population

1 Mile 16,6743 Miles 161,7165 Miles 449,291



# Average Daily Traffic

Murray Dr. 13,200

Jackson Dr. 20,100

Interstate 8 228,000



# Daytime Population

**1 Mile** 17,560 **3 Miles** 92,806 **5 Miles** 248,682



# Average HH Income

1 Mile\$111,7283 Miles\$122,1365 Miles\$160,421



# Disclaimer

\*All information regarding this property is deemed to be reliable, however, no representation, guarantee or warranty is made to the accuracy thereof and is submitted subject to errors