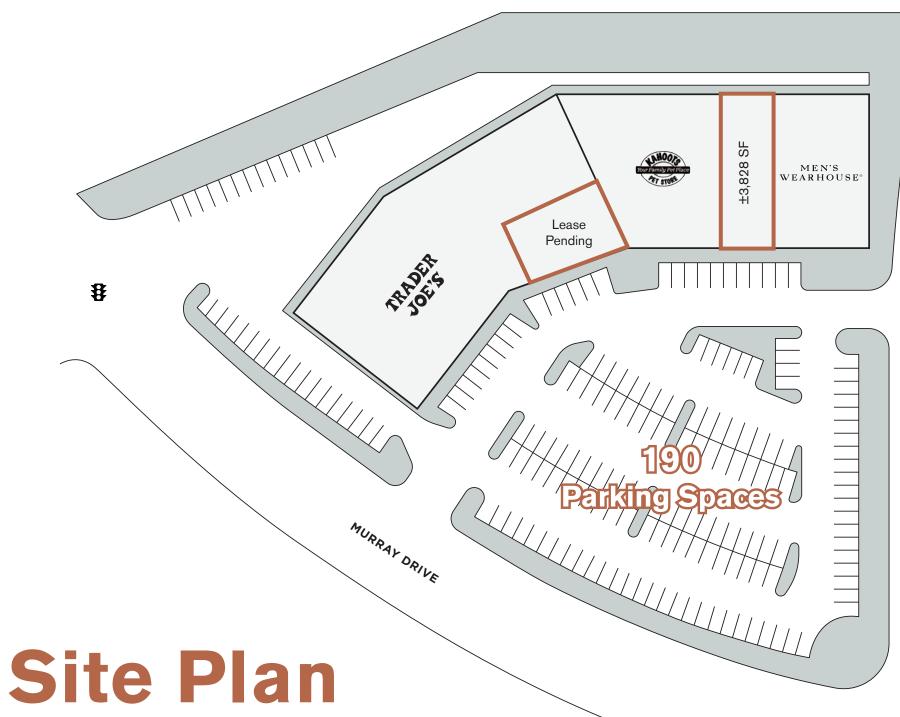

*MIA SUNI**

Sales/Transaction Coordinator 858.875.4673 msuni@flockeavoyer.com

### **FLOCKE & AVOYER**

6165 Greenwich Drive San Diego, CA 92122 619.280.2600 | flockeavoyer.com



Grossmont Plaza II is a ±38,671 SF shopping center located at 5475 Grossmont Center Drive in the busy heart of La Mesa. This Grossmont Center Shopping Area enjoys 10.7 million visits per year and benefits from a high car per day intersection of Grossmont Center Dr (26,743 ADT) and Murray Dr (6,414 ADT).

FOR LEASE: ±3,828 SF Suite

- Anchored by the iconic Trader Joe's and other strong tenants
- Highly desired La Mesa trade area
- Directly across from the busiest entrance to Grossmont Shopping Center
- Easy access and visibility to the I-8 and SR 125
- Strong daytime demographics
- Impressive household incomes





# Suite - ±3,828 SF



±3,828 SF AVAILABILITY

## **PROPOSED STOREFRONT**









# GROSSMONT

## **Master Plan Redevelopment**

- Best regional shopping area servicing all of East San Diego County
- ±925,000 square feet
- Approximately 1.5 million visitors per year
- High Daytime Population
- Excellent Demos
- Extremely successful Trader Joes











# Demographics



# Population

1 Mile 16,6743 Miles 161,7165 Miles 449,291



# Average Daily Traffic

Murray Dr. 13,200

Jackson Dr. 20,100

Interstate 8 228,000



# Daytime Population

**1 Mile** 17,560 **3 Miles** 92,806 **5 Miles** 248,682



# Average HH Income

1 Mile\$111,7283 Miles\$122,1365 Miles\$160,421



# Disclaimer

\*All information regarding this property is deemed to be reliable, however, no representation, guarant