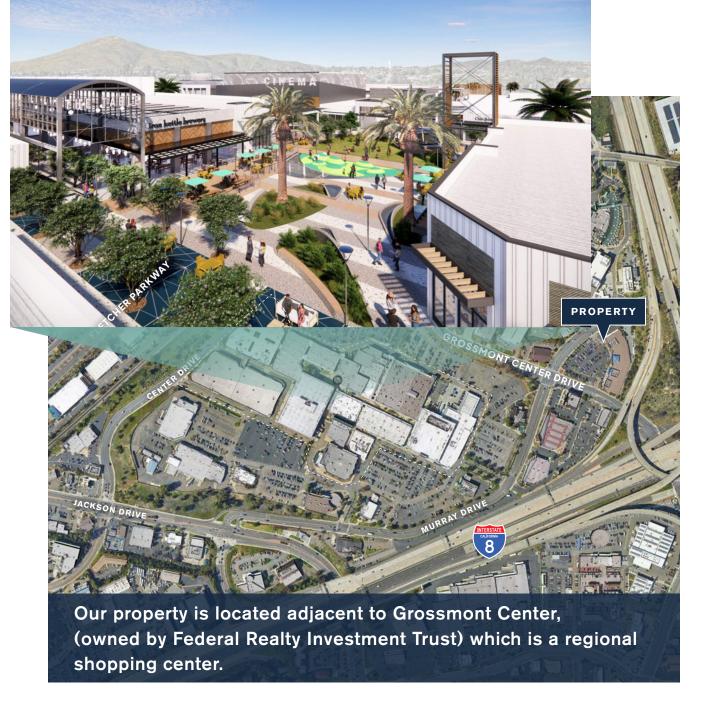

## **Master Plan Redevelopment**

- Best regional shopping area servicing all of East San Diego County
- ±925,000 square feet
- Approximately 1.5 million visitors per year
- High Daytime Population
- Excellent Demos
- Extremely successful Trader Joes