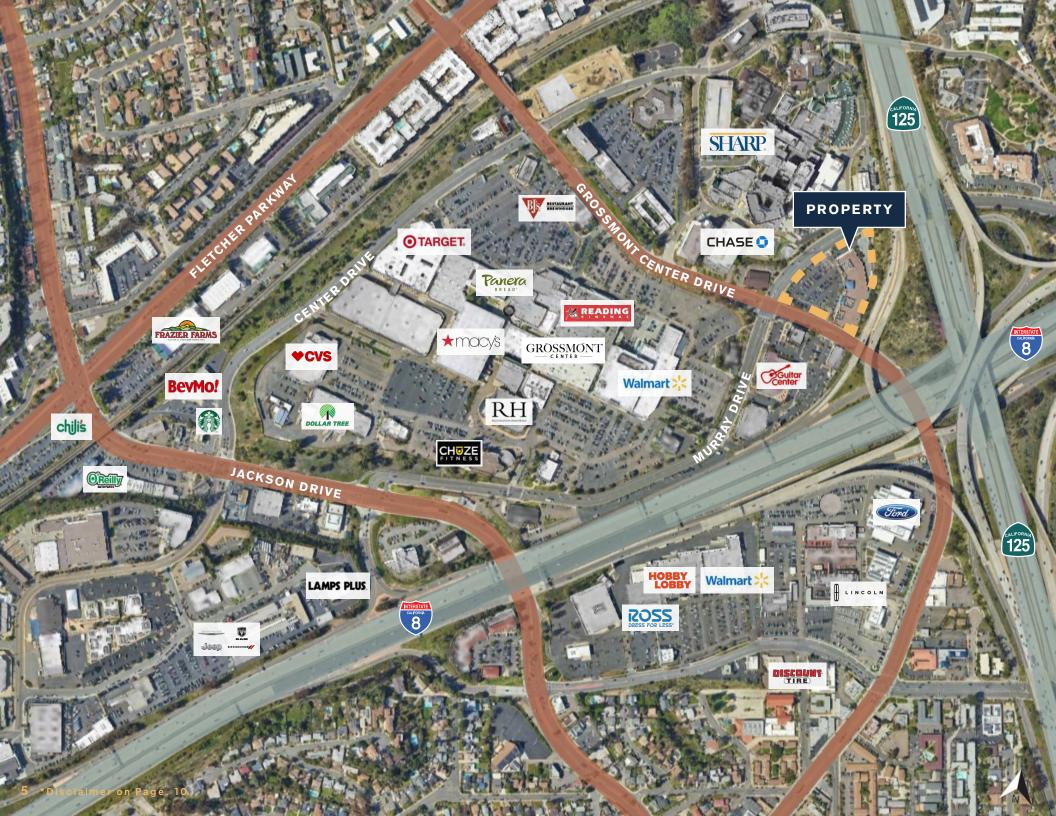

### **FLOCKE & AVOYER**

6165 Greenwich Drive San Diego, CA 92122 619.280.2600 | flockeavoyer.com

Grossmont Plaza II is a ±38,671 SF shopping center located at 5475 Grossmont Center Drive in the busy heart of La Mesa. This Grossmont Center Shopping Area enjoys 10.7 million visits per year and benefits from a high car per day intersection of Grossmont Center Dr (26,743 ADT) and Murray Dr (6,414 ADT).

## **Master Plan Redevelopment**

- Best regional shopping area servicing all of East San Diego County
- ±925,000 square feet
- Approximately 1.5 million visitors per year
- High Daytime Population
- Excellent Demos
- Extremely successful Trader Joes