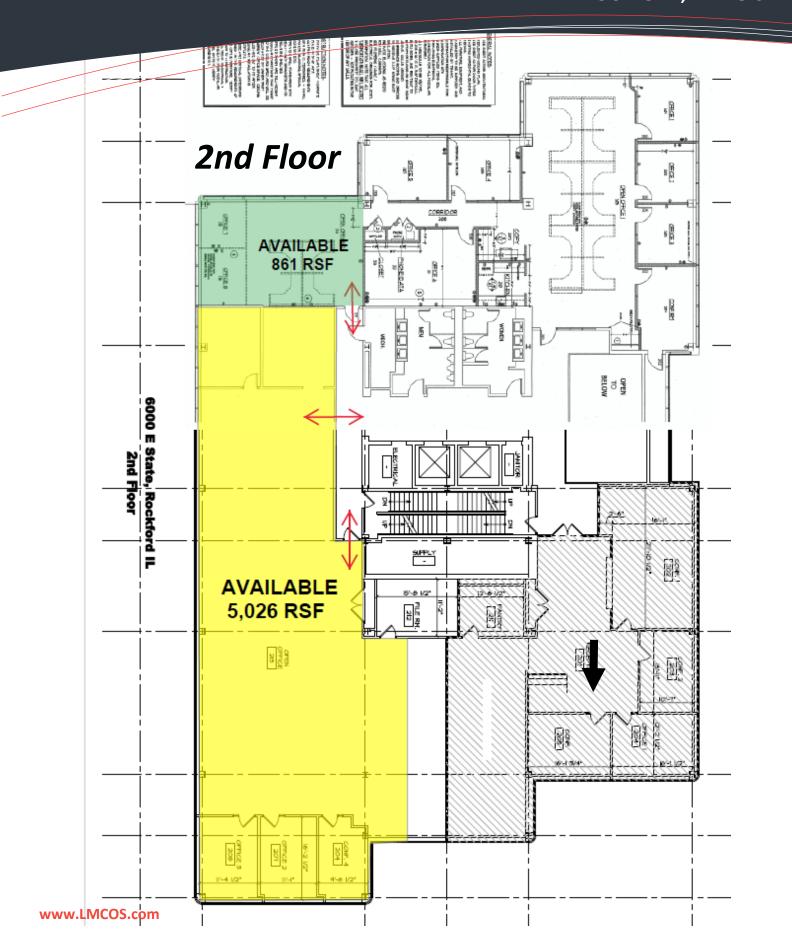

Suite 210: 861 RSF

Suite 220: 5,026 RSF

Suite 530: 6,025 RSF

Suites can be combined and divided as available