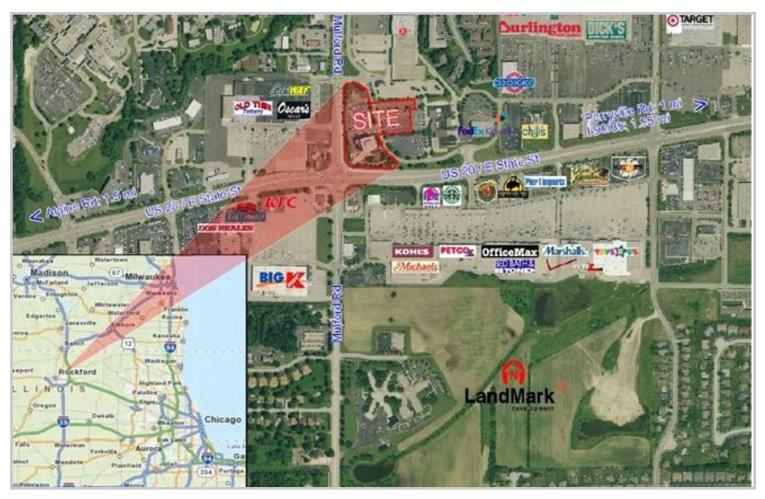

#### **LOCATION AND ACCESS**

Prominently positioned at the northeast corner of Mulford Road and East State Street, the location is convenient to all local arteries, regional highways, and is just 1.7 mi from I-90/39. Rockford is centrally located 80 miles NW of Chicago and 85 miles SW of Milwaukee.