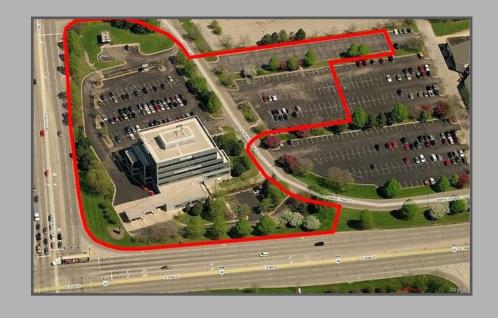

# FOR LEASE Class-A Office Space

LandMark Real Estate Group presents up to 11,912 RSF within a class-A, five story professional complex, overlooking one of the market's most heavily traveled corridors at E. State & Mulford Rd—60,000 avg. daily traffic.

#### **LOCATION AND ACCESS**

Prominently positioned at the northeast corner of Mulford Road and East State Street, the location is convenient to all local arteries, regional highways, and is just 1.7 mi from I-90/39. Rockford is centrally located 80 miles NW of Chicago and 85 miles SW of Milwaukee.