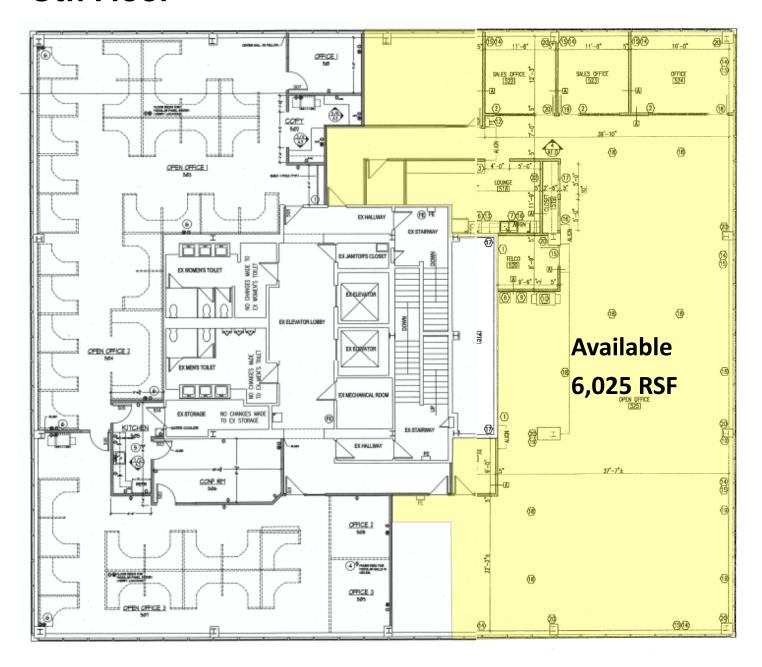

Suite 210: 861 RSF

Suite 220: 5,026 RSF

Suite 530: 6,025 RSF

Suites can be combined and divided as available

## 5th Floor