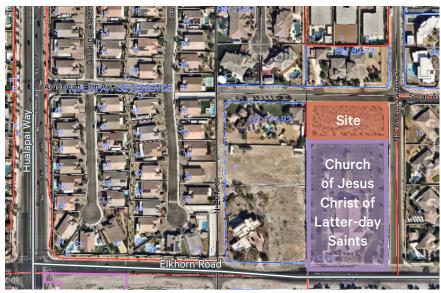

### **Property**

CBRE is pleased to present a rare opportunity to acquire a ±0.87 acre custom home site located in one of the fastest growing areas of the market with convenient access to US-95 and I-215. The road has been vacated to the west, resulting in limited traffic. Located on the south side of Solar Avenue; 475 feet north of Elkhorn Road, the adjacent homes range from \$1.2 to \$3.3 million. The median household income is \$93,315.

#### **Features**

- + ±0.87 Acres
- + A portion of Assessor Parcel 125-18-401-012 (\*buyer shall be responsible for parcel subdivision)
- + Zoned: RS20 Residential Single Family (adequate acreage for up to 2 lots)
- + Utilities are available adjacent to the site (buyer to verify)
- + Convenient access to schools, shopping and services; Centennial Hospital within 2 miles
  - Price: \$425,000