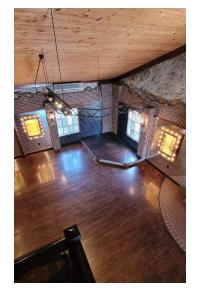

#### PROPERTY DESCRIPTION

Riverside Drive, Johnson City, NY. This charming 2,500 sq. ft. café space is ideal for anyone looking to establish a thriving eatery or coffee shop in a vibrant community. Featuring an open floor plan with plenty of natural light, the space offers ample room for indoor seating and cozy corners. With its prime location near the revitalized downtown area, easy access to major roads, and proximity to Binghamton University, this café has the potential to become a go-to destination for students, professionals, and residents alike. Seize the chance to bring your culinary vision to life in this iconic space!

#### **PROPERTY HIGHLIGHTS**

- Prime Location: Situated on the former Davis College campus, near downtown Johnson City and Binghamton University, offering high visibility and foot traffic.
- Spacious Layout: 2,500 sq. ft. open floor plan, perfect for flexible seating arrangements, events, or community gatherings.
- Versatile Setup: Equipped with essential utilities and infrastructure for café or restaurant use, making it easy to customize to your brand.