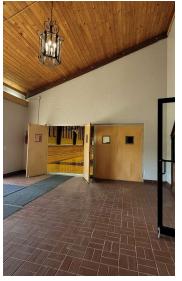

#### PROPERTY DESCRIPTION

Riverside Drive, Johnson City, NY. This charming 2,500 sq. ft. café space is ideal for anyone looking to establish a thriving eatery or coffee shop in a vibrant community. Featuring an open floor plan with plenty of natural light, the space offers ample room for indoor seating and cozy corners. With its prime location near the revitalized downtown area, easy access to major roads, and proximity to Binghamton University, this café has the potential to become a go-to destination for students, professionals, and residents alike. Seize the chance to bring your culinary vision to life in this iconic space!

#### **PROPERTY HIGHLIGHTS**

- Prime Location: Situated on the former Davis College campus, near downtown Johnson City and Binghamton University, offering high visibility and foot traffic.
- Spacious Layout: 2,500 sq. ft. open floor plan, perfect for flexible seating arrangements, events, or community gatherings.
- Versatile Setup: Equipped with essential utilities and infrastructure for café or restaurant use, making it easy to customize to your brand.