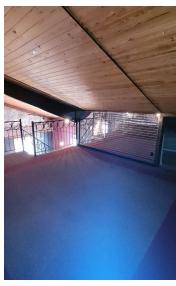

#### PROPERTY DESCRIPTION

Riverside Drive, Johnson City, NY. This charming 2,500 sq. ft. café space is ideal for anyone looking to establish a thriving eatery or coffee shop in a vibrant community. Featuring an open floor plan with plenty of natural light, the space offers ample room for indoor seating and cozy corners. With its prime location near the revitalized downtown area, easy access to major roads, and proximity to Binghamton University, this café has the potential to become a go-to destination for students, professionals, and residents alike. Seize the chance to bring your culinary vision to life in this iconic space!

#### **PROPERTY HIGHLIGHTS**

- Prime Location: Situated on the former Davis College campus, near downtown Johnson City and Binghamton University, offering high visibility and foot traffic.
- Spacious Layout: 2,500 sq. ft. open floor plan, perfect for flexible seating arrangements, events, or community gatherings.
- Versatile Setup: Equipped with essential utilities and infrastructure for café or restaurant use, making it easy to customize to your brand.