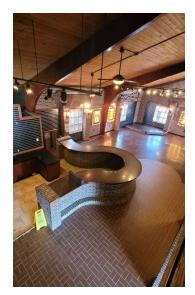

#### PROPERTY DESCRIPTION

Riverside Drive, Johnson City, NY. This charming 2,500 sq. ft. café space is ideal for anyone looking to establish a thriving eatery or coffee shop in a vibrant community. Featuring an open floor plan with plenty of natural light, the space offers ample room for indoor seating and cozy corners. With its prime location near the revitalized downtown area, easy access to major roads, and proximity to Binghamton University, this café has the potential to become a go-to destination for students, professionals, and residents alike. Seize the chance to bring your culinary vision to life in this iconic space!

#### **PROPERTY HIGHLIGHTS**

- Prime Location: Situated on the former Davis College campus, near downtown Johnson City and Binghamton University, offering high visibility and foot traffic.
- Spacious Layout: 2,500 sq. ft. open floor plan, perfect for flexible seating arrangements, events, or community gatherings.
- Versatile Setup: Equipped with essential utilities and infrastructure for café or restaurant use, making it easy to customize to your brand.