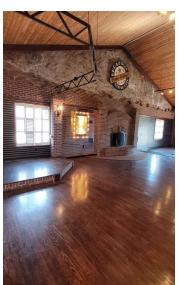

#### PROPERTY DESCRIPTION

Riverside Drive, Johnson City, NY. This charming 2,500 sq. ft. café space is ideal for anyone looking to establish a thriving eatery or coffee shop in a vibrant community. Featuring an open floor plan with plenty of natural light, the space offers ample room for indoor seating and cozy corners. With its prime location near the revitalized downtown area, easy access to major roads, and proximity to Binghamton University, this café has the potential to become a go-to destination for students, professionals, and residents alike. Seize the chance to bring your culinary vision to life in this iconic space!

#### **PROPERTY HIGHLIGHTS**

- Prime Location: Situated on the former Davis College campus, near downtown Johnson City and Binghamton University, offering high visibility and foot traffic.
- Spacious Layout: 2,500 sq. ft. open floor plan, perfect for flexible seating arrangements, events, or community gatherings.
- Versatile Setup: Equipped with essential utilities and infrastructure for café or restaurant use, making it easy to customize to your brand.