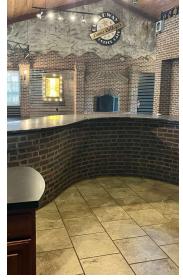

#### PROPERTY DESCRIPTION

Riverside Drive, Johnson City, NY. This charming 2,500 sq. ft. café space is ideal for anyone looking to establish a thriving eatery or coffee shop in a vibrant community. Featuring an open floor plan with plenty of natural light, the space offers ample room for indoor seating and cozy corners. With its prime location near the revitalized downtown area, easy access to major roads, and proximity to Binghamton University, this café has the potential to become a go-to destination for students, professionals, and residents alike. Seize the chance to bring your culinary vision to life in this iconic space!

#### **PROPERTY HIGHLIGHTS**

- Prime Location: Situated on the former Davis College campus, near downtown Johnson City and Binghamton University, offering high visibility and foot traffic.
- Spacious Layout: 2,500 sq. ft. open floor plan, perfect for flexible seating arrangements, events, or community gatherings.
- Versatile Setup: Equipped with essential utilities and infrastructure for café or restaurant use, making it easy to customize to your brand.