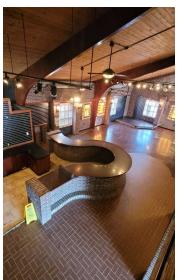

#### PROPERTY DESCRIPTION

Riverside Drive, Johnson City, NY. This charming 2,500 sq. ft. café space is ideal for anyone looking to establish a thriving eatery or coffee shop in a vibrant community. Featuring an open floor plan with plenty of natural light, the space offers ample room for indoor seating and cozy corners. With its prime location near the revitalized downtown area, easy access to major roads, and proximity to Binghamton University, this café has the potential to become a go-to destination for students, professionals, and residents alike. Seize the chance to bring your culinary vision to life in this iconic space!

#### **PROPERTY HIGHLIGHTS**

- Prime Location: Situated on the former Davis College campus, near downtown Johnson City and Binghamton University, offering high visibility and foot traffic.
- Spacious Layout: 2,500 sq. ft. open floor plan, perfect for flexible seating arrangements, events, or community gatherings.
- Versatile Setup: Equipped with essential utilities and infrastructure for café or restaurant use, making it easy to customize to your brand.