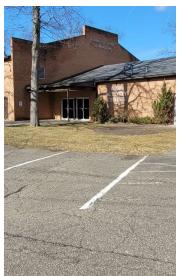

400 Riverside Drive Cafe, Johnson City, NY 13790

#### PROPERTY DESCRIPTION

Riverside Drive, Johnson City, NY. This charming 2,500 sq. ft. café space is ideal for anyone looking to establish a thriving eatery or coffee shop in a vibrant community. Featuring an open floor plan with plenty of natural light, the space offers ample room for indoor seating and cozy corners. With its prime location near the revitalized downtown area, easy access to major roads, and proximity to Binghamton University, this café has the potential to become a go-to destination for students, professionals, and residents alike. Seize the chance to bring your culinary vision to life in this iconic space!

#### **PROPERTY HIGHLIGHTS**

- Prime Location: Situated on the former Davis College campus, near downtown Johnson City and Binghamton University, offering high visibility and foot traffic.
- Spacious Layout: 2,500 sq. ft. open floor plan, perfect for flexible seating arrangements, events, or community gatherings.
- Versatile Setup: Equipped with essential utilities and infrastructure for café or restaurant use, making it easy to customize to your brand.