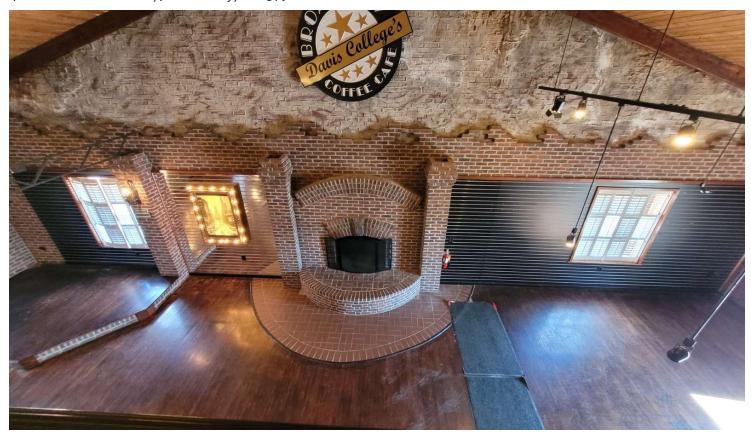

#### PROPERTY DESCRIPTION

Riverside Drive, Johnson City, NY. This charming 2,500 sq. ft. café space is ideal for anyone looking to establish a thriving eatery or coffee shop in a vibrant community. Featuring an open floor plan with plenty of natural light, the space offers ample room for indoor seating and cozy corners. With its prime location near the revitalized downtown area, easy access to major roads, and proximity to Binghamton University, this café has the potential to become a go-to destination for students, professionals, and residents alike. Seize the chance to bring your culinary vision to life in this iconic space!

#### **PROPERTY HIGHLIGHTS**

- Prime Location: Situated on the former Davis College campus, near downtown Johnson City and Binghamton University, offering high visibility and foot traffic.
- Spacious Layout: 2,500 sq. ft. open floor plan, perfect for flexible seating arrangements, events, or community gatherings.
- Versatile Setup: Equipped with essential utilities and infrastructure for café or restaurant use, making it easy to customize to your brand.