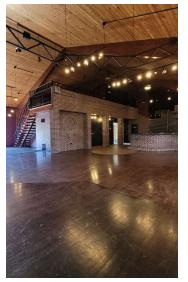

#### PROPERTY DESCRIPTION

Riverside Drive, Johnson City, NY. This charming 2,500 sq. ft. café space is ideal for anyone looking to establish a thriving eatery or coffee shop in a vibrant community. Featuring an open floor plan with plenty of natural light, the space offers ample room for indoor seating and cozy corners. With its prime location near the revitalized downtown area, easy access to major roads, and proximity to Binghamton University, this café has the potential to become a go-to destination for students, professionals, and residents alike. Seize the chance to bring your culinary vision to life in this iconic space!

#### **PROPERTY HIGHLIGHTS**

- Prime Location: Situated on the former Davis College campus, near downtown Johnson City and Binghamton University, offering high visibility and foot traffic.
- Spacious Layout: 2,500 sq. ft. open floor plan, perfect for flexible seating arrangements, events, or community gatherings.
- Versatile Setup: Equipped with essential utilities and infrastructure for café or restaurant use, making it easy to customize to your brand.