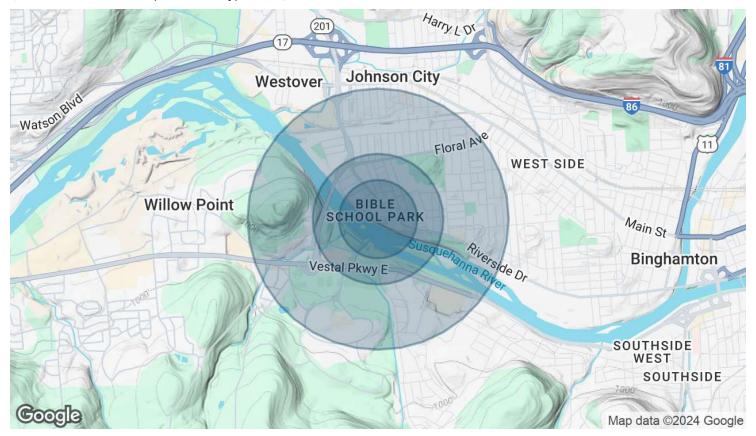

| DEMOGRAPHICS            | 0.3 MILES | 0.5 MILES | 1 MILE   |
|-------------------------|-----------|-----------|----------|
| Total Households        | 247       | 829       | 5,028    |
| <b>Total Population</b> | 544       | 2,405     | 14,801   |
| Average HH Income       | \$74,077  | \$98,330  | \$94,866 |

607-218-6221 | YAMANCI.COM

400 Riverside Drive Cafe, Johnson City, NY 13790

400 Riverside Drive Cafe, Johnson City, NY 13790

400 Riverside Drive Cafe, Johnson City, NY 13790

| POPULATION           | o.3 MILES | 0.5 MILES | 1 MILE |
|----------------------|-----------|-----------|--------|
| Total Population     | 544       | 2,405     | 14,801 |
| Average Age          | 45        | 41        | 36     |
| Average Age (Male)   | 42        | 39        | 35     |
| Average Age (Female) | 47        | 42        | 37     |

| HOUSEHOLDS & INCOME | o.3 MILES | 0.5 MILES | 1 MILE    |
|---------------------|-----------|-----------|-----------|
| Total Households    | 247       | 829       | 5,028     |
| # of Persons per HH | 2.2       | 2.9       | 2.9       |
| Average HH Income   | \$74,077  | \$98,330  | \$94,866  |
| Average House Value | \$141,388 | \$176,815 | \$191,957 |