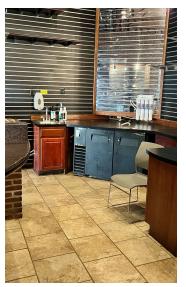

#### PROPERTY DESCRIPTION

Riverside Drive, Johnson City, NY. This charming 2,500 sq. ft. café space is ideal for anyone looking to establish a thriving eatery or coffee shop in a vibrant community. Featuring an open floor plan with plenty of natural light, the space offers ample room for indoor seating and cozy corners. With its prime location near the revitalized downtown area, easy access to major roads, and proximity to Binghamton University, this café has the potential to become a go-to destination for students, professionals, and residents alike. Seize the chance to bring your culinary vision to life in this iconic space!

#### **PROPERTY HIGHLIGHTS**

- Prime Location: Situated on the former Davis College campus, near downtown Johnson City and Binghamton University, offering high visibility and foot traffic.
- Spacious Layout: 2,500 sq. ft. open floor plan, perfect for flexible seating arrangements, events, or community gatherings.
- Versatile Setup: Equipped with essential utilities and infrastructure for café or restaurant use, making it easy to customize to your brand.