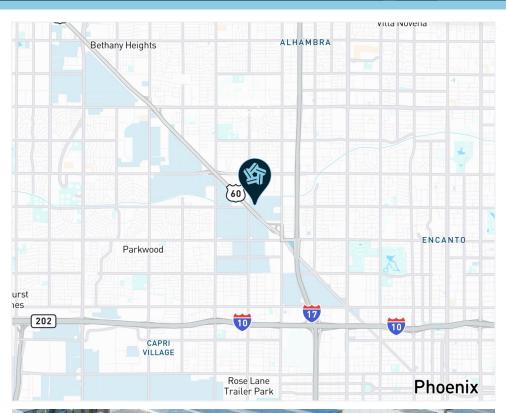

## Phoenix, Arizona Fleet Yard

2956 W Osborn Rd, Phoenix, AZ 85017

Located just off I-17 and minutes from the I-10 interchange, this 9-acre outpost with 260 semi-truck parking spaces provides drivers with immediate access to Phoenix's network of freeways. The yard's proximity to major industrial areas and distribution centers adds to its appeal for both local and regional trucking operations.