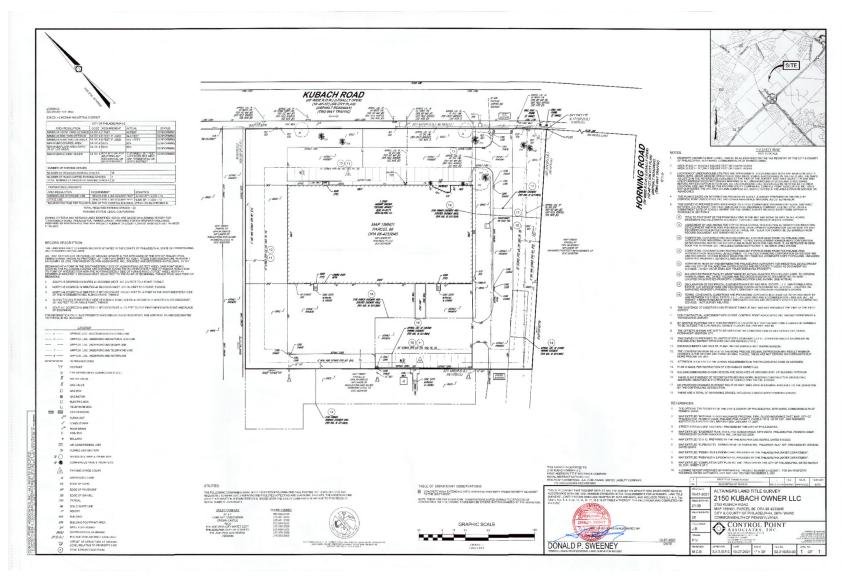

## 2150 KUBACH ROAD PHILADELPHIA, PA

# AVAILABLE FOR LEASE INDUSTRIAL PROPERTY



33,473 SF 2.68 Acres

#### **PROPERTY HIGHLIGHTS**

- TOTAL SQUARE FEET: 33,473 SF
- TOTAL ACRES: 2.68 Acres
- FIRST FLOOR SF:

Warehouse: 23,956 SF (can be reduced to increase high bay warehouse SF) Office: 6,391 SF

- SECOND FLOOR: Office: 3,126 SF
- LOADING: Eight (8) Tailgate, One (1) Drive-in (1 per 3,719 SF)
- LOADING TYPE: Rear Load
- CLEAR HEIGHT: 25'
- POWER: 800 Amp 120/208 Volt
- YEAR BUILT: 1980
- PARKING: 25 surface spaces
- **ZONING:** 12 - Medium Industrial (City of Philadelphia)











#### SECOND FLOOR

## SECOND FLOOR





#### **SITE PLAN**





#### **AREA PHOTO**





#### **DEMOGRAPHICS MAP & REPORT**

| POPULATION           | 1 MILE | 2 MILES | 3 MILES |
|----------------------|--------|---------|---------|
| Total Population     | 9,184  | 59,352  | 122,458 |
| Average Age          | 46.4   | 42.2    | 42.0    |
| Average Age (Male)   | 42.1   | 39.3    | 40.3    |
| Average Age (Female) | 48.7   | 44.1    | 43.5    |

#### HOUSEHOLDS & INCOME 1 MILE 2 MILES 3 MILES

| Total Households    | 3,557     | 22,931    | 48,028    |
|---------------------|-----------|-----------|-----------|
| # of Persons per HH | 2.6       | 2.6       | 2.5       |
| Average HH Income   | \$88,868  | \$76,620  | \$80,894  |
| Average House Value | \$268,921 | \$245,373 | \$247,230 |

2020 American Community Survey (ACS)

#### Southampton 213 (