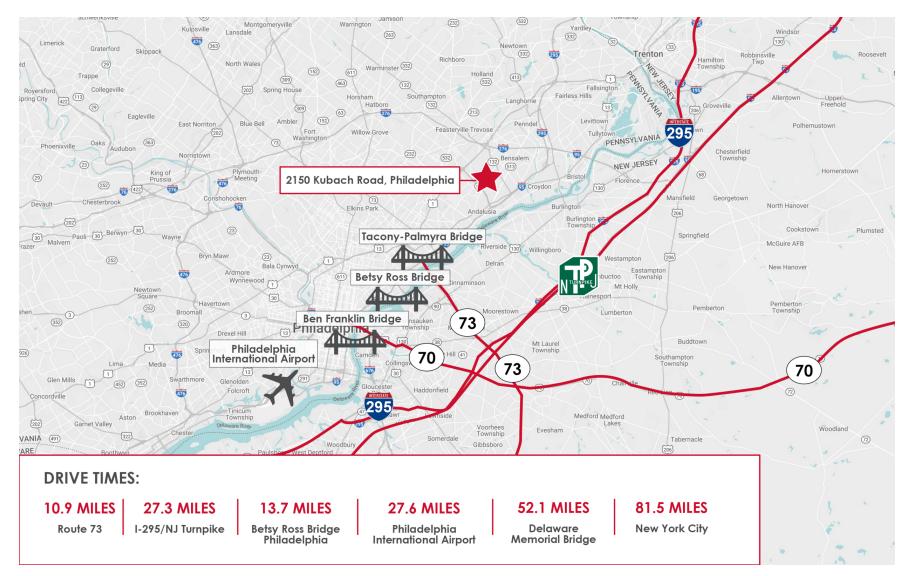

## 2150 KUBACH ROAD PHILADELPHIA, PA

# AVAILABLE FOR LEASE INDUSTRIAL PROPERTY



33,473 SF 2.68 Acres

#### **PROPERTY HIGHLIGHTS**

- TOTAL SQUARE FEET: 33,473 SF
- TOTAL ACRES: 2.68 Acres
- FIRST FLOOR SF:

Warehouse: 23,956 SF (can be reduced to increase high bay warehouse SF) Office: 6,391 SF

- SECOND FLOOR: Office: 3,126 SF
- LOADING: Eight (8) Tailgate, One (1) Drive-in (1 per 3,719 SF)
- LOADING TYPE: Rear Load
- CLEAR HEIGHT: 25'
- POWER: 800 Amp 120/208 Volt
- YEAR BUILT: 1980
- PARKING: 25 surface spaces
- **ZONING:** 12 - Medium Industrial (City of Philadelphia)











#### SECOND FLOOR

## SECOND FLOOR





#### **SITE PLAN**





#### **AREA PHOTO**





#### **DEMOGRAPHICS MAP & REPORT**

| POPULATION           | 1 MILE | 2 MILES | 3 MILES |
|----------------------|--------|---------|---------|
| Total Population     | 9,184  | 59,352  | 122,458 |
| Average Age          | 46.4   | 42.2    | 42.0    |
| Average Age (Male)   | 42.1   | 39.3    | 40.3    |
| Average Age (Female) | 48.7   | 44.1    | 43.5    |

#### HOUSEHOLDS & INCOME 1 MILE 2 MILES 3 MILES

| Total Households    | 3,557     | 22,931    | 48,028    |
|---------------------|-----------|-----------|-----------|
| # of Persons per HH | 2.6       | 2.6       | 2.5       |
| Average HH Income   | \$88,868  | \$76,620  | \$80,894  |
| Average House Value | \$268,921 | \$245,373 | \$247,230 |

2020 American Community Survey (ACS)

#### Southampton 213 (132) 232 NESHAMINY WOODS