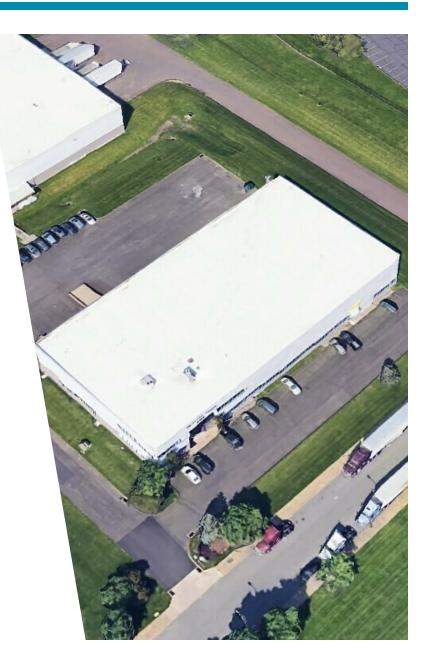

## 2150 KUBACH ROAD PHILADELPHIA, PA

# AVAILABLE FOR LEASE INDUSTRIAL PROPERTY



33,473 SF 2.68 Acres

#### **PROPERTY HIGHLIGHTS**

- TOTAL SQUARE FEET: 33,473 SF
- TOTAL ACRES: 2.68 Acres
- FIRST FLOOR SF:

Warehouse: 23,956 SF (can be reduced to increase high bay warehouse SF) Office: 6,391 SF

- SECOND FLOOR: Office: 3,126 SF
- LOADING: Eight (8) Tailgate, One (1) Drive-in (1 per 3,719 SF)
- LOADING TYPE: Rear Load
- CLEAR HEIGHT: 25'
- POWER: 800 Amp 120/208 Volt
- YEAR BUILT: 1980
- PARKING: 25 surface spaces
- **ZONING:** 12 - Medium Industrial (City of Philadelphia)











#### SECOND FLOOR

## SECOND FLOOR





#### **SITE PLAN**





#### **AREA PHOTO**





#### **DEMOGRAPHICS MAP & REPORT**

| POPULATION           | 1 MILE | 2 MILES | 3 MILES |
|----------------------|--------|---------|---------|
| Total Population     | 9,184  | 59,352  | 122,458 |
| Average Age          | 46.4   | 42.2    | 42.0    |
| Average Age (Male)   | 42.1   | 39.3    | 40.3    |
| Average Age (Female) | 48.7   | 44.1    | 43.5    |

#### HOUSEHOLDS & INCOME 1 MILE 2 MILES 3 MILES

| Total Households    | 3,557     | 22,931    | 48,028    |
|---------------------|-----------|-----------|-----------|
| # of Persons per HH | 2.6       | 2.6       | 2.5       |
| Average HH Income   | \$88,868  | \$76,620  | \$80,894  |
| Average House Value | \$268,921 | \$245,373 | \$2