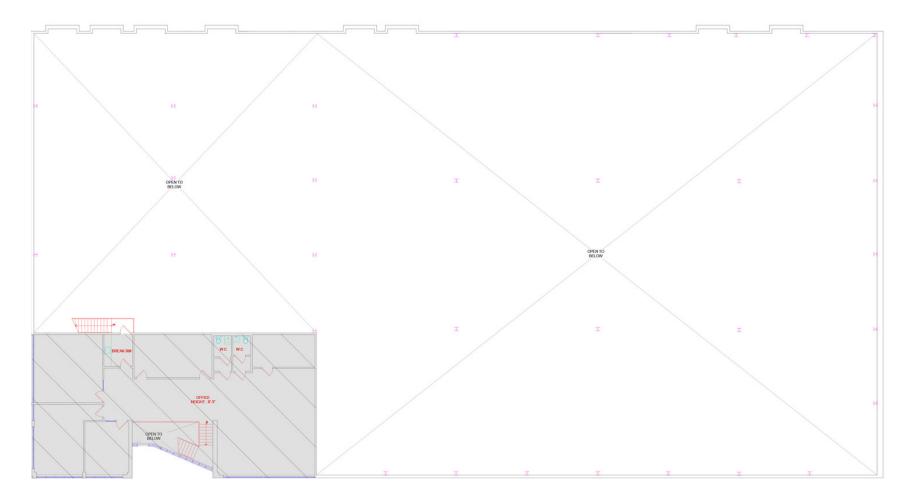

## 2150 KUBACH ROAD PHILADELPHIA, PA

# AVAILABLE FOR LEASE INDUSTRIAL PROPERTY



33,473 SF 2.68 Acres

#### **PROPERTY HIGHLIGHTS**

- TOTAL SQUARE FEET: 33,473 SF
- TOTAL ACRES: 2.68 Acres
- FIRST FLOOR SF:

Warehouse: 23,956 SF (can be reduced to increase high bay warehouse SF) Office: 6,391 SF

- SECOND FLOOR: Office: 3,126 SF
- LOADING: Eight (8) Tailgate, One (1) Drive-in (1 per 3,719 SF)
- LOADING TYPE: Rear Load
- CLEAR HEIGHT: 25'
- POWER: 800 Amp 120/208 Volt
- YEAR BUILT: 1980
- PARKING: 25 surface spaces
- **ZONING:** 12 - Medium Industrial (City of Philadelphia)











#### SECOND FLOOR

## SECOND FLOOR





#### **SITE PLAN**





#### **AREA PHOTO**





#### **DEMOGRAPHICS MAP & REPORT**

| POPULATION           | 1 MILE | 2 MILES | 3 MILES |
|----------------------|--------|---------|---------|
| Total Population     | 9,184  | 59,352  | 122,458 |
| Average Age          | 46.4   | 42.2    | 42.0    |
| Average Age (Male)   | 42.1   | 39.3    | 40.3    |
| Average Age (Female) | 48.7   | 44.1    | 43.5    |

#### HOUSEHOLDS & INCOME 1 MILE 2 MILES 3 MILES

| Total Households    | 3,557     | 22,931    | 48,028    |
|---------------------|-----------|-----------|-----------|
| # of Persons per HH | 2.6       | 2.6       | 2.5       |
| Average HH Income   | \$88,868  | \$76,620  | \$80,894  |
| Average House Value | \$268,921 | \$245,373 | \$247,230 |

2020 American Community Survey (ACS)