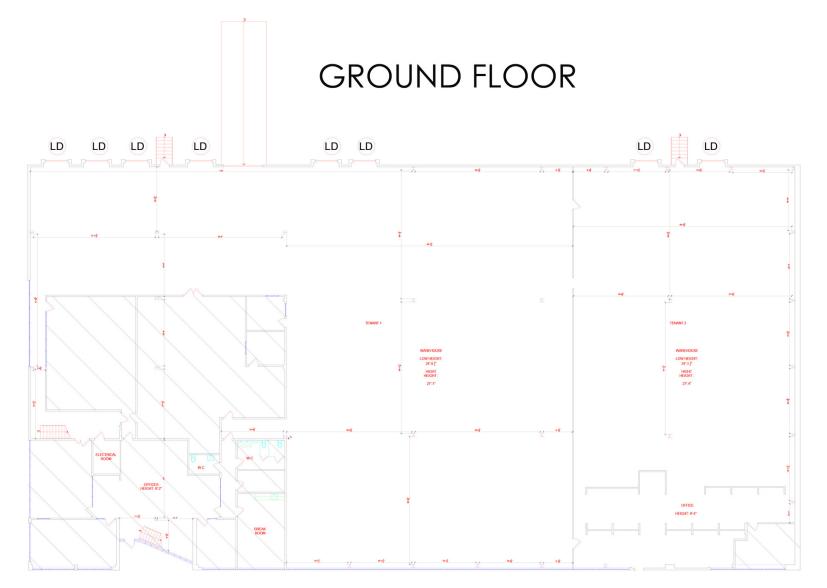

#### **PROPERTY HIGHLIGHTS**

- TOTAL SQUARE FEET: 33,473 SF
- TOTAL ACRES: 2.68 Acres
- FIRST FLOOR SF:

Warehouse: 23,956 SF (can be reduced to increase high bay warehouse SF) Office: 6,391 SF

- SECOND FLOOR: Office: 3,126 SF
- LOADING: Eight (8) Tailgate, One (1) Drive-in (1 per 3,719 SF)
- LOADING TYPE: Rear Load
- CLEAR HEIGHT: 25'
- POWER: 800 Amp 120/208 Volt
- YEAR BUILT: 1980
- PARKING: 25 surface spaces
- **ZONING:** 12 - Medium Industrial (City of Philadelphia)