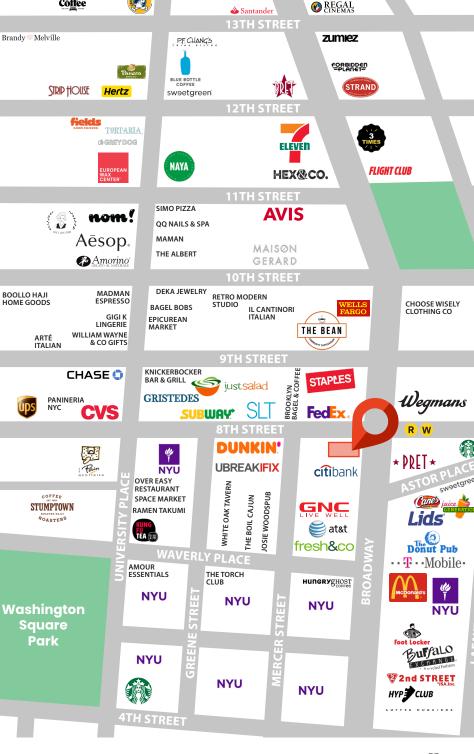

## **PROPERTY HIGHLIGHTS:**

- All uses considered
- Located nearby the NYU campus
- Heavy retail street with many national tenants
- High foot traffic area
- Located adjacent to the R & W 8th Street Station
- Nearby the Astor Place 6 train station
- Neighboring tenants include: Citibank, AT&T, Pret, Fresh & Co., Starbucks, McDonald's, Lids, Raising Cane's, Juice Generation, Foot Locker, Buffalo Exchange, T-Mobile, The Donut Pub, Dunkin', NYU, GNC, SLT