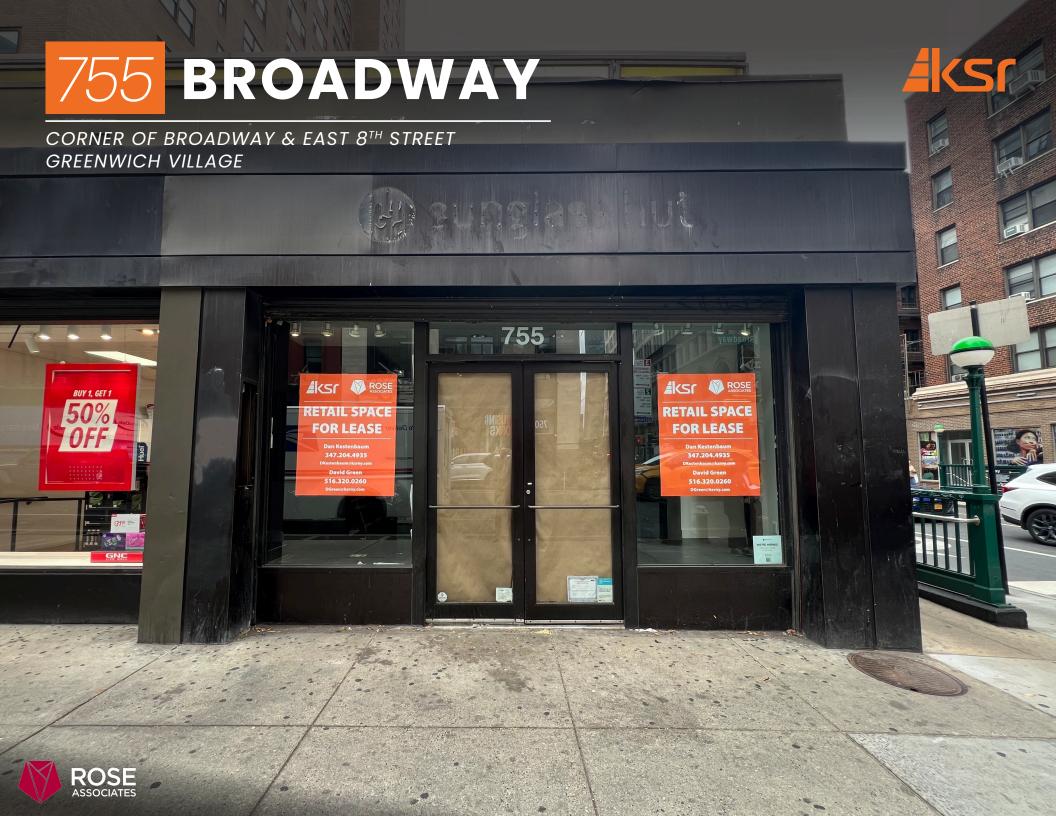

## **PROPERTY HIGHLIGHTS:**

- All uses considered
- Located nearby the NYU campus
- Heavy retail street with many national tenants
- High foot traffic area
- Located adjacent to the R & W 8th Street Station
- Nearby the Astor Place 6 train station
- Neighboring tenants include: Citibank, AT&T, Pret, Fresh & Co., Starbucks, McDonald's, Lids, Raising Cane's, Juice Generation, Foot Locker, Buffalo Exchange, T-Mobile, The Donut Pub, Dunkin', NYU, GNC, SLT

990 SF Ground Floor SIZE:

**FRONTAGE:** 18'

**CEILING HEIGHTS:** 16'

**POSSESSION: Immediate** 

**RW** 6 **TRANSPORTATION:** 

CONTACT OUR BROKERS FOR MORE INFORMATION

**DAVID GREEN** DGreen@ksrny.com

516.320.0260