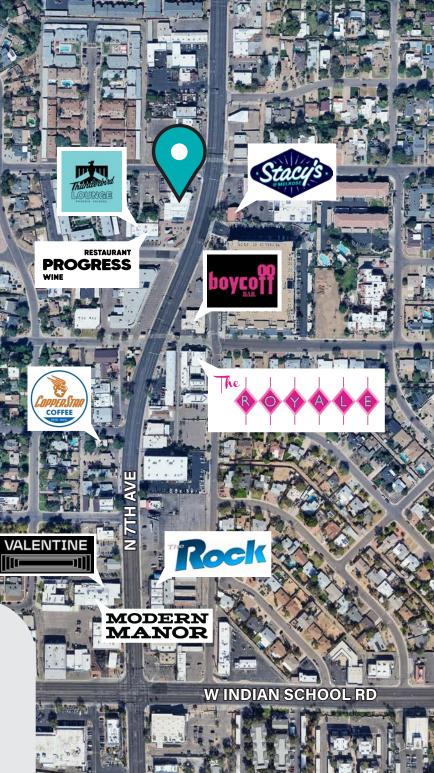

Join the amazing group of businesses already thriving in the Melrose District!

MELRÓSE

#### **PRIME LOCATION**

Nestled on the iconic Melrose Curve, renowned for its unique blend of vintage charm and contemporary flair. This area attracts a diverse crowd of shoppers, food enthusiasts, and art lovers, ensuring a steady stream of potential customers.