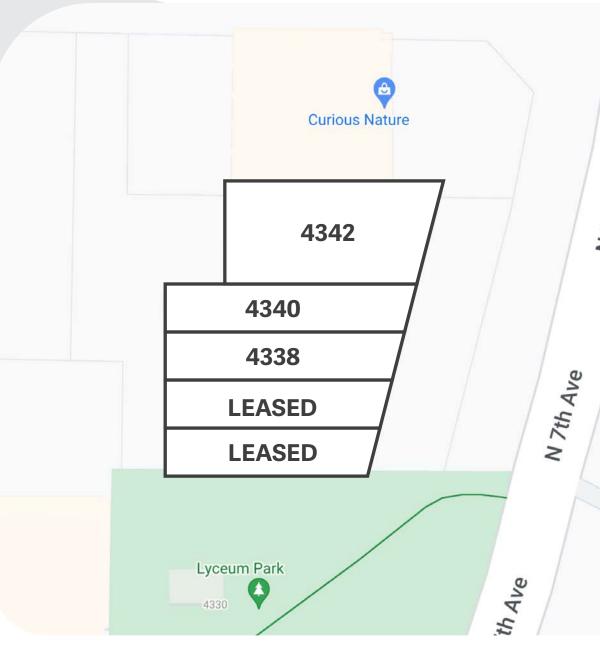

## AVAILABLE FOR LEASE

**4338 N 7th Ave** ±1,410 SF | \$26.00 MG

**4340 N 7th Ave** ±1,490 SF | \$26.00 MG

**4342 & 4344 N 7th Ave** ±2,714 SF | \$26.00 MG

Suites are contiguous up to ±5,614 SF

The information contained herein has been obtained from various sources. We have no reason to doubt its accuracy; however, J & J Commercial Properties, Inc. has not verified such information and makes no guarantee, warranty or representation about such information. The prospective buyer or lessee should independently verify all dimensions, specifications, floor plans, and all information prior to the lease or purchase of the property. All offerings are subject to prior sale, lease, or withdrawal from the market without prior notice. 09 19 24