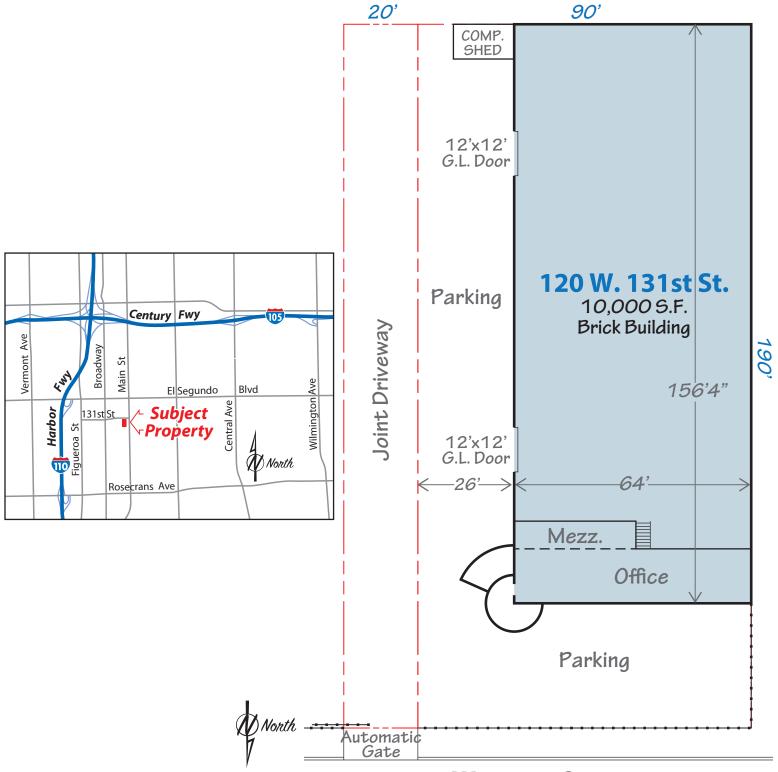

## 120 W 131st St, Los Angeles, CA 90061 S Main St/W 131st St

Clear Span Free Standing Building - Climate Controlled Warehouse ±1,400 SF Office Space, Heavy Power, Big Gas Line 15' Min Clear Height, Fenced & Paved Yard Unincorporated LA County Location - Low Business Taxes Close Proximity to Los Angeles Harbor & 110 Fwy Ramps 90% Seller Financing For Qualified Investors & Owner Users

 Sale Price:
 \$2,800,000.00

 Sale Price/SF:
 \$280.00

 Available SF:
 10,000 SF

 Prop Lot Size:
 0.44 Ac / 19,013 SF

Taxes:

Yard: Fenced/Paved Zoning: M-1-IP

 Sprinklered:
 No

 Clear Height:
 15'

 GL Doors/Dim:
 2 / 12'x12'

 DH Doors/Dim:
 0

 A: 400 V: 240 0: 3 W:

Construction Type: Masonry
Const Status/Year Blt: Existing / 1960

Whse HVAC: Yes
Parking Spaces: 20 / Ratio: 2.0:1
Rail Service: No

Specific Use: Warehouse/Office

## 120 W. 131st St., Los Angeles, CA 90061

W. 131st Street

Contact exclusive agent: