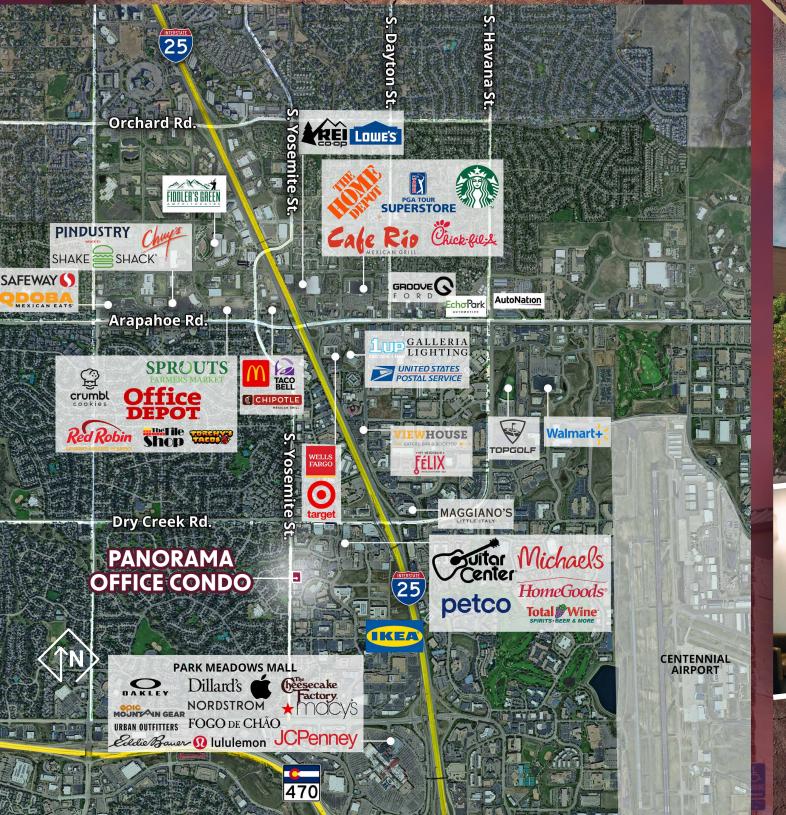

PANORAMA OFFICE CONDO 9085 E. Mineral Avenue, Suite 290 | Centennial, CO 80112

# PANORAMA OFFICE CONDO 9085 E. Mineral Avenue, Suite 190 | Centennial, CO 80112

Jason F. Kinsey Managing Principal 720-280-5757 Jason@KinseyCRE.com Brady Kinsey Principal 303-847-1295 Brady@KinseyCRE.com

### PANORAMA OFFICE CONDO

9085 E. Mineral Ave, Suite 290 Centennial, CO 80112

### Highlights

- Built-out office with: Reception / waiting area 10 offices Conference room
- Well maintained office park with organized owners association
- Unit features high end finishes
- Conveniently located just off S. Yosemite St., which is easily accessible from E. Dry Creek Rd. & I-25.