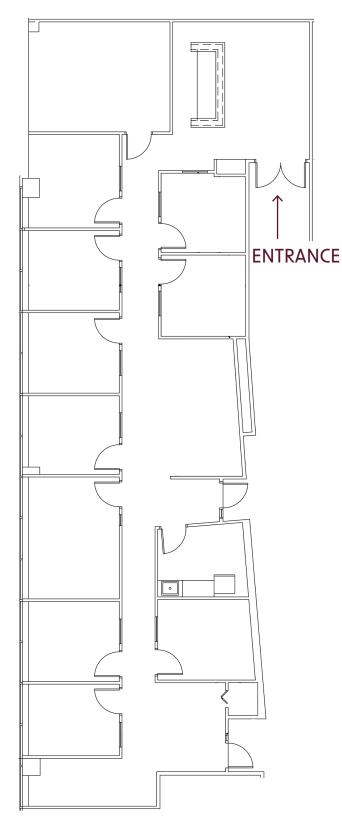

## FLOOR PLAN

# Availability Information Pricing: Contact Broker Condo SF: 3,000 SF

### Highlights

- Built-out office with: Reception / waiting area 10 offices Conference room
- Well maintained office park with organized owners association
- Unit features high end finishes
- Conveniently located just off S. Yosemite St., which is easily accessible from E. Dry Creek Rd. & I-25.