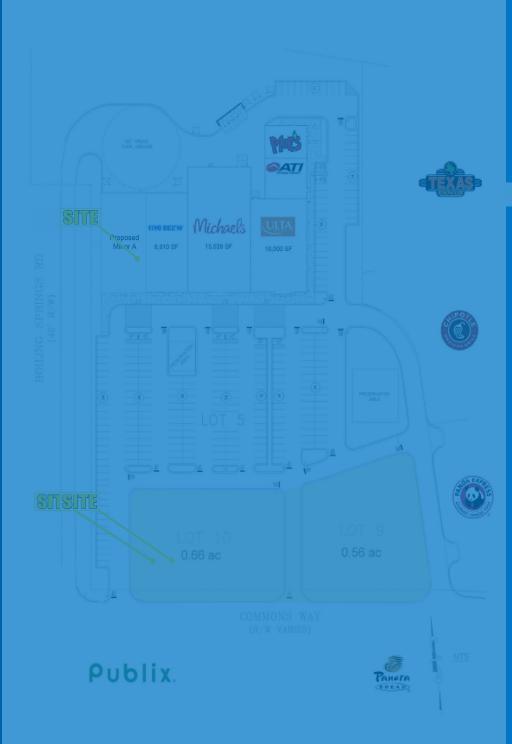

# PROJECT DETAILS

| AVAILABLE SPACE     |                  | Lots 9 + 10 - 1.22 AC (Combined)                                                                                                                                                                                                                                                                                                                                                                                                                                                                                                                                                                                                                                                                                                                                                                                                                                                                                                                                                                                                                                                                                                     |          |          |
|---------------------|------------------|--------------------------------------------------------------------------------------------------------------------------------------------------------------------------------------------------------------------------------------------------------------------------------------------------------------------------------------------------------------------------------------------------------------------------------------------------------------------------------------------------------------------------------------------------------------------------------------------------------------------------------------------------------------------------------------------------------------------------------------------------------------------------------------------------------------------------------------------------------------------------------------------------------------------------------------------------------------------------------------------------------------------------------------------------------------------------------------------------------------------------------------|----------|----------|
| TRAFFIC COUNTS      |                  | 45,398 I-20 ADT                                                                                                                                                                                                                                                                                                                                                                                                                                                                                                                                                                                                                                                                                                                                                                                                                                                                                                                                                                                                                                                                                                                      |          |          |
| PROPERTY HIGHLIGHTS |                  | <ul> <li>Oxford, Alabama is the largest city in Calhoun County<br/>and falls within the Anniston - Oxford MSA, with<br/>direct access to I - 20 it is centrally located between<br/>Birmingham and Atlanta, GA, and offers interstate pylon<br/>signage</li> <li>\$11m road widening of Leon Smith Parkway. The South-<br/>bound lane in front of Publix is widening from 2 lanes<br/>to 4 lanes, and currently out to bid to expand to 5 lanes<br/>down to Friendship Road</li> <li>Choccolocco Park -1/2 mile south is a 300 acre, state-<br/>of-the-art Sports Complex offering Baseball, Softball,<br/>Track and Field, Soccer, and many other amenities. With<br/>numerous tournaments attracting 300 + teams annually</li> <li>Based on ticket sales in May 2023 they expected 80k<br/>visitors in the month, with plans to add additional<br/>seating</li> <li>Per Placer.ai 2023: Publix ranks 10 out of 85 stores in<br/>Alabama with 488k visits in 2022   Ulta ranks 2 out of<br/>24 stores in Alabama with 124k visits in 2022   Texas<br/>Roadhouse ranks 1 out of 9 in Alabama with 254k visits<br/>in 2022</li> </ul> |          |          |
| BUILDING SIZE       |                  | 8,300 SF (Proposed Minor A - Max Building<br>Size)                                                                                                                                                                                                                                                                                                                                                                                                                                                                                                                                                                                                                                                                                                                                                                                                                                                                                                                                                                                                                                                                                   |          |          |
| COUNTY              |                  | Lafayette                                                                                                                                                                                                                                                                                                                                                                                                                                                                                                                                                                                                                                                                                                                                                                                                                                                                                                                                                                                                                                                                                                                            |          |          |
|                     |                  | 3 MILES                                                                                                                                                                                                                                                                                                                                                                                                                                                                                                                                                                                                                                                                                                                                                                                                                                                                                                                                                                                                                                                                                                                              | 5 MILES  | 7 MILES  |
| ໍ່ຕືຳ               | POPULATION       | 17,439                                                                                                                                                                                                                                                                                                                                                                                                                                                                                                                                                                                                                                                                                                                                                                                                                                                                                                                                                                                                                                                                                                                               | 34,906   | 51,051   |
| <b>*}</b> \$        | MEDIAN HH INCOME | \$73,491                                                                                                                                                                                                                                                                                                                                                                                                                                                                                                                                                                                                                                                                                                                                                                                                                                                                                                                                                                                                                                                                                                                             | \$65,516 | \$60,315 |
|                     |                  |                                                                                                                                                                                                                                                                                                                                                                                                                                                                                                                                                                                                                                                                                                                                                                                                                                                                                                                                                                                                                                                                                                                                      |          |          |