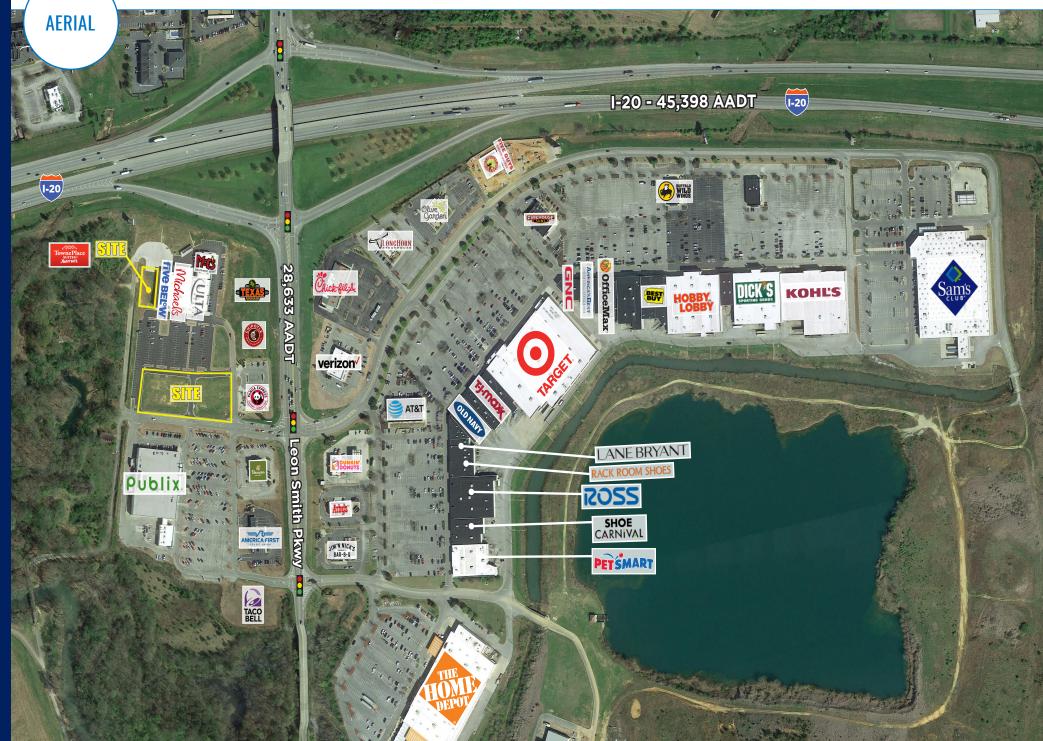

# PROJECT DETAILS

| AVAILABLE SPACE     |                  | Lots 9 + 10 - 1.22 AC (Combined)                                                                                                                                                                                                                                                                                                                                                                                                                                                                                                                                                                                                                                                                                                                                                                                                                                                                                                                                                                                                                                                                                                     |          |          |
|---------------------|------------------|--------------------------------------------------------------------------------------------------------------------------------------------------------------------------------------------------------------------------------------------------------------------------------------------------------------------------------------------------------------------------------------------------------------------------------------------------------------------------------------------------------------------------------------------------------------------------------------------------------------------------------------------------------------------------------------------------------------------------------------------------------------------------------------------------------------------------------------------------------------------------------------------------------------------------------------------------------------------------------------------------------------------------------------------------------------------------------------------------------------------------------------|----------|----------|
| TRAFFIC COUNTS      |                  | 45,398 I-20 ADT                                                                                                                                                                                                                                                                                                                                                                                                                                                                                                                                                                                                                                                                                                                                                                                                                                                                                                                                                                                                                                                                                                                      |          |          |
| PROPERTY HIGHLIGHTS |                  | <ul> <li>Oxford, Alabama is the largest city in Calhoun County<br/>and falls within the Anniston - Oxford MSA, with<br/>direct access to I - 20 it is centrally located between<br/>Birmingham and Atlanta, GA, and offers interstate pylon<br/>signage</li> <li>\$11m road widening of Leon Smith Parkway. The South-<br/>bound lane in front of Publix is widening from 2 lanes<br/>to 4 lanes, and currently out to bid to expand to 5 lanes<br/>down to Friendship Road</li> <li>Choccolocco Park -1/2 mile south is a 300 acre, state-<br/>of-the-art Sports Complex offering Baseball, Softball,<br/>Track and Field, Soccer, and many other amenities. With<br/>numerous tournaments attracting 300 + teams annually</li> <li>Based on ticket sales in May 2023 they expected 80k<br/>visitors in the month, with plans to add additional<br/>seating</li> <li>Per Placer.ai 2023: Publix ranks 10 out of 85 stores in<br/>Alabama with 488k visits in 2022   Ulta ranks 2 out of<br/>24 stores in Alabama with 124k visits in 2022   Texas<br/>Roadhouse ranks 1 out of 9 in Alabama with 254k visits<br/>in 2022</li> </ul> |          |          |
| BUILDING SIZE       |                  | 8,300 SF (Proposed Minor A - Max Building<br>Size)                                                                                                                                                                                                                                                                                                                                                                                                                                                                                                                                                                                                                                                                                                                                                                                                                                                                                                                                                                                                                                                                                   |          |          |
| COUNTY              |                  | Lafayette                                                                                                                                                                                                                                                                                                                                                                                                                                                                                                                                                                                                                                                                                                                                                                                                                                                                                                                                                                                                                                                                                                                            |          |          |
|                     |                  | 3 MILES                                                                                                                                                                                                                                                                                                                                                                                                                                                                                                                                                                                                                                                                                                                                                                                                                                                                                                                                                                                                                                                                                                                              | 5 MILES  | 7 MILES  |
| ໍ່ຕືຳ               | POPULATION       | 17,439                                                                                                                                                                                                                                                                                                                                                                                                                                                                                                                                                                                                                                                                                                                                                                                                                                                                                                                                                                                                                                                                                                                               | 34,906   | 51,051   |
| <b>*}</b> \$        | MEDIAN HH INCOME | \$73,491                                                                                                                                                                                                                                                                                                                                                                                                                                                                                                                                                                                                                                                                                                                                                                                                                                                                                                                                                                                                                                                                                                                             | \$65,516 | \$60,315 |
|                     |                  |                                                                                                                                                                                                                                                                                                                                                                                                                                                                                                                                                                                                                                                                                                                                                                                                                                                                                                                                                                                                                                                                                                                                      |          |          |