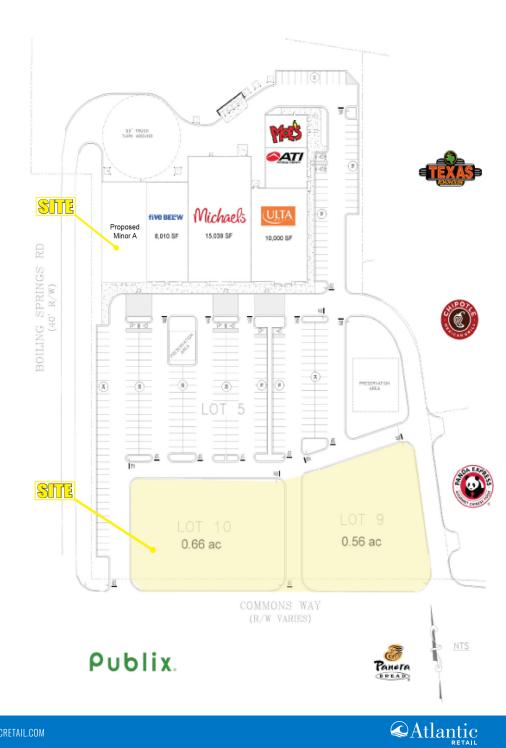

# PROJECT DETAILS

| AVAILABLE SPACE     |                  | Lots 9 + 10 - 1.22 AC (Combined)                                                                                                                                                                                                                                                                                                                                                                                                                                                                                                                                                                                                                                                                                                                                                                                                                                                                                                                                                                                                                                                                                                     |          |          |
|---------------------|------------------|--------------------------------------------------------------------------------------------------------------------------------------------------------------------------------------------------------------------------------------------------------------------------------------------------------------------------------------------------------------------------------------------------------------------------------------------------------------------------------------------------------------------------------------------------------------------------------------------------------------------------------------------------------------------------------------------------------------------------------------------------------------------------------------------------------------------------------------------------------------------------------------------------------------------------------------------------------------------------------------------------------------------------------------------------------------------------------------------------------------------------------------|----------|----------|
| TRAFFIC COUNTS      |                  | 45,398 I-20 ADT                                                                                                                                                                                                                                                                                                                                                                                                                                                                                                                                                                                                                                                                                                                                                                                                                                                                                                                                                                                                                                                                                                                      |          |          |
| PROPERTY HIGHLIGHTS |                  | <ul> <li>Oxford, Alabama is the largest city in Calhoun County<br/>and falls within the Anniston - Oxford MSA, with<br/>direct access to I - 20 it is centrally located between<br/>Birmingham and Atlanta, GA, and offers interstate pylon<br/>signage</li> <li>\$11m road widening of Leon Smith Parkway. The South-<br/>bound lane in front of Publix is widening from 2 lanes<br/>to 4 lanes, and currently out to bid to expand to 5 lanes<br/>down to Friendship Road</li> <li>Choccolocco Park -1/2 mile south is a 300 acre, state-<br/>of-the-art Sports Complex offering Baseball, Softball,<br/>Track and Field, Soccer, and many other amenities. With<br/>numerous tournaments attracting 300 + teams annually</li> <li>Based on ticket sales in May 2023 they expected 80k<br/>visitors in the month, with plans to add additional<br/>seating</li> <li>Per Placer.ai 2023: Publix ranks 10 out of 85 stores in<br/>Alabama with 488k visits in 2022   Ulta ranks 2 out of<br/>24 stores in Alabama with 124k visits in 2022   Texas<br/>Roadhouse ranks 1 out of 9 in Alabama with 254k visits<br/>in 2022</li> </ul> |          |          |
| BUILDING SIZE       |                  | 8,300 SF (Proposed Minor A - Max Building<br>Size)                                                                                                                                                                                                                                                                                                                                                                                                                                                                                                                                                                                                                                                                                                                                                                                                                                                                                                                                                                                                                                                                                   |          |          |
| COUNTY              |                  | Lafayette                                                                                                                                                                                                                                                                                                                                                                                                                                                                                                                                                                                                                                                                                                                                                                                                                                                                                                                                                                                                                                                                                                                            |          |          |
|                     |                  | 3 MILES                                                                                                                                                                                                                                                                                                                                                                                                                                                                                                                                                                                                                                                                                                                                                                                                                                                                                                                                                                                                                                                                                                                              | 5 MILES  | 7 MILES  |
| ໍ່ຕືຳ               | POPULATION       | 17,439                                                                                                                                                                                                                                                                                                                                                                                                                                                                                                                                                                                                                                                                                                                                                                                                                                                                                                                                                                                                                                                                                                                               | 34,906   | 51,051   |
| <b>*}</b> \$        | MEDIAN HH INCOME | \$73,491                                                                                                                                                                                                                                                                                                                                                                                                                                                                                                                                                                                                                                                                                                                                                                                                                                                                                                                                                                                                                                                                                                                             | \$65,516 | \$60,315 |
|                     |                  |                                                                                                                                                                                                                                                                                                                                                                                                                                                                                                                                                                                                                                                                                                                                                                                                                                                                                                                                                                                                                                                                                                                                      |          |          |