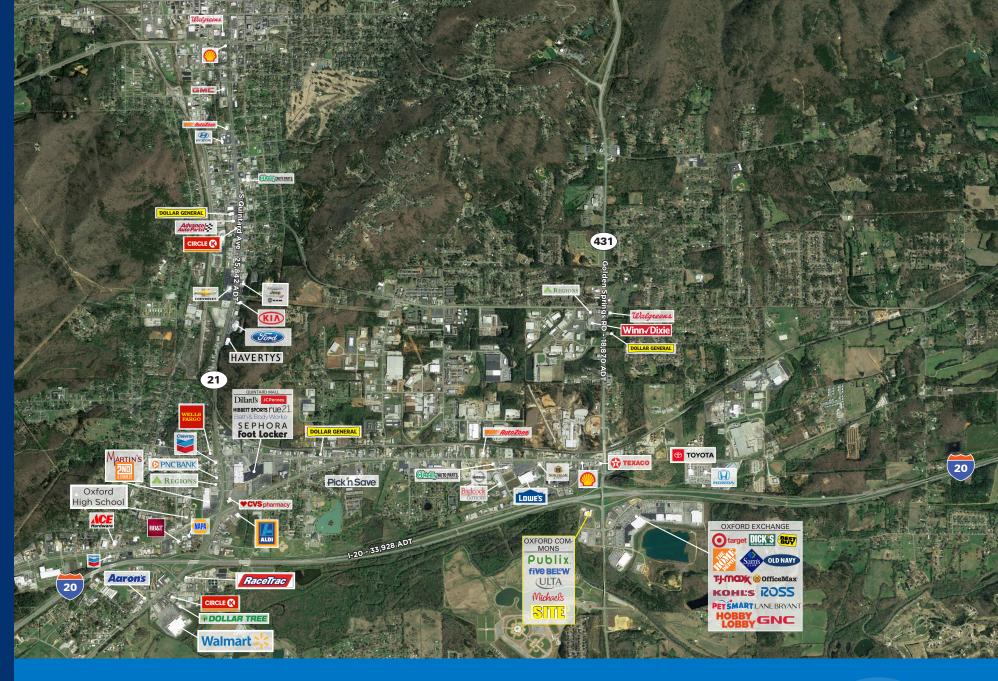

# PROJECT DETAILS

| AVAILABLE SPACE     |                  | Lots 9 + 10 - 1.22 AC (Combined)                                                                                                                                                                                                                                                                                                                                                                                                                                                                                                                                                                                                                                                                                                                                                                                                                                                                                                                                                                                                                                                                                                     |          |          |
|---------------------|------------------|--------------------------------------------------------------------------------------------------------------------------------------------------------------------------------------------------------------------------------------------------------------------------------------------------------------------------------------------------------------------------------------------------------------------------------------------------------------------------------------------------------------------------------------------------------------------------------------------------------------------------------------------------------------------------------------------------------------------------------------------------------------------------------------------------------------------------------------------------------------------------------------------------------------------------------------------------------------------------------------------------------------------------------------------------------------------------------------------------------------------------------------|----------|----------|
| TRAFFIC COUNTS      |                  | 45,398 I-20 ADT                                                                                                                                                                                                                                                                                                                                                                                                                                                                                                                                                                                                                                                                                                                                                                                                                                                                                                                                                                                                                                                                                                                      |          |          |
| PROPERTY HIGHLIGHTS |                  | <ul> <li>Oxford, Alabama is the largest city in Calhoun County<br/>and falls within the Anniston - Oxford MSA, with<br/>direct access to I - 20 it is centrally located between<br/>Birmingham and Atlanta, GA, and offers interstate pylon<br/>signage</li> <li>\$11m road widening of Leon Smith Parkway. The South-<br/>bound lane in front of Publix is widening from 2 lanes<br/>to 4 lanes, and currently out to bid to expand to 5 lanes<br/>down to Friendship Road</li> <li>Choccolocco Park -1/2 mile south is a 300 acre, state-<br/>of-the-art Sports Complex offering Baseball, Softball,<br/>Track and Field, Soccer, and many other amenities. With<br/>numerous tournaments attracting 300 + teams annually</li> <li>Based on ticket sales in May 2023 they expected 80k<br/>visitors in the month, with plans to add additional<br/>seating</li> <li>Per Placer.ai 2023: Publix ranks 10 out of 85 stores in<br/>Alabama with 488k visits in 2022   Ulta ranks 2 out of<br/>24 stores in Alabama with 124k visits in 2022   Texas<br/>Roadhouse ranks 1 out of 9 in Alabama with 254k visits<br/>in 2022</li> </ul> |          |          |
| BUILDING SIZE       |                  | 8,300 SF (Proposed Minor A - Max Building<br>Size)                                                                                                                                                                                                                                                                                                                                                                                                                                                                                                                                                                                                                                                                                                                                                                                                                                                                                                                                                                                                                                                                                   |          |          |
| COUNTY              |                  | Lafayette                                                                                                                                                                                                                                                                                                                                                                                                                                                                                                                                                                                                                                                                                                                                                                                                                                                                                                                                                                                                                                                                                                                            |          |          |
|                     |                  | 3 MILES                                                                                                                                                                                                                                                                                                                                                                                                                                                                                                                                                                                                                                                                                                                                                                                                                                                                                                                                                                                                                                                                                                                              | 5 MILES  | 7 MILES  |
| ໍ່ຕືຳ               | POPULATION       | 17,439                                                                                                                                                                                                                                                                                                                                                                                                                                                                                                                                                                                                                                                                                                                                                                                                                                                                                                                                                                                                                                                                                                                               | 34,906   | 51,051   |
| <b>*}</b> \$        | MEDIAN HH INCOME | \$73,491                                                                                                                                                                                                                                                                                                                                                                                                                                                                                                                                                                                                                                                                                                                                                                                                                                                                                                                                                                                                                                                                                                                             | \$65,516 | \$60,315 |
|                     |                  |                                                                                                                                                                                                                                                                                                                                                                                                                                                                                                                                                                                                                                                                                                                                                                                                                                                                                                                                                                                                                                                                                                                                      |          |          |