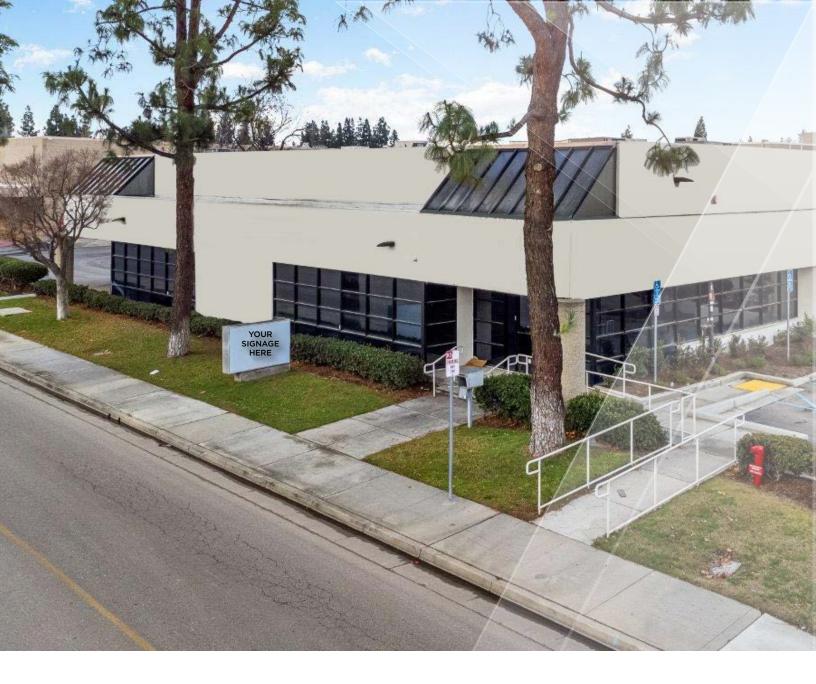

### PROPERTY HIGHLIGHTS

- Located with In the Bakersfield Plaza Shopping Center with anchors including: Hobby Lobby, Burlington, Ross, Lassen's, In-Shape, AMC, Panera, Bank of the Sierra, and nearby national restaurants
- · Centrally Located
- · Close to Highway 99 and the new Centennial Corridor
- · Ample Parking
- Stand Alone Building
- Monument Signage
- Available: ±6,000 RSF
- Asking Rent: PRICE DEDUCTION \$1.90 \$1.45/RSF/MG (Excludes Utilities/Janitorial)
- · Asking Price: "Call for Details"

#### **Easton Drive**