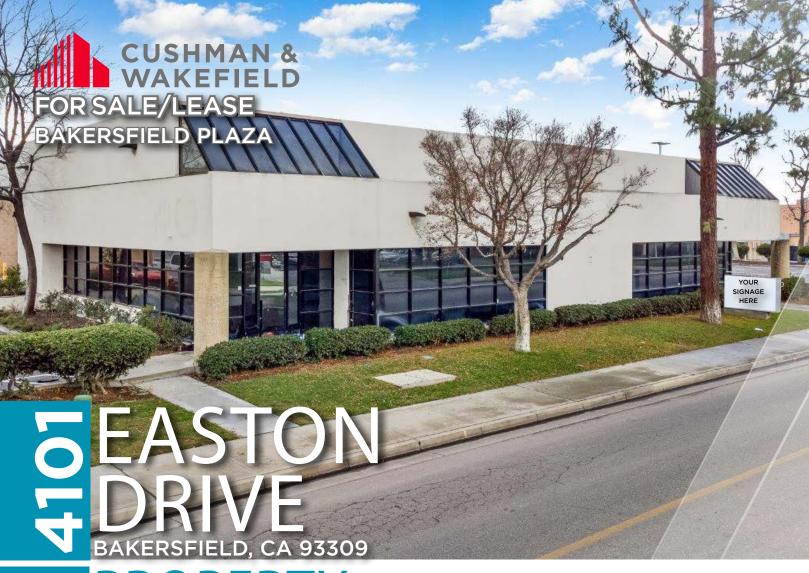

### PROPERTY HIGHLIGHTS

- Located with In the Bakersfield Plaza Shopping Center with anchors including: Hobby Lobby, Burlington, Ross, Lassen's, In-Shape, AMC, Panera, Bank of the Sierra, and nearby national restaurants
- · Centrally Located
- · Close to Highway 99 and the new Centennial Corridor
- · Ample Parking
- Stand Alone Building
- Monument Signage
- Available: ±6,000 RSF
- Asking Rent: PRICE DEDUCTION \$1.90 \$1.45/RSF/MG (Excludes Utilities/Janitorial)
- · Asking Price: "Call for Details"