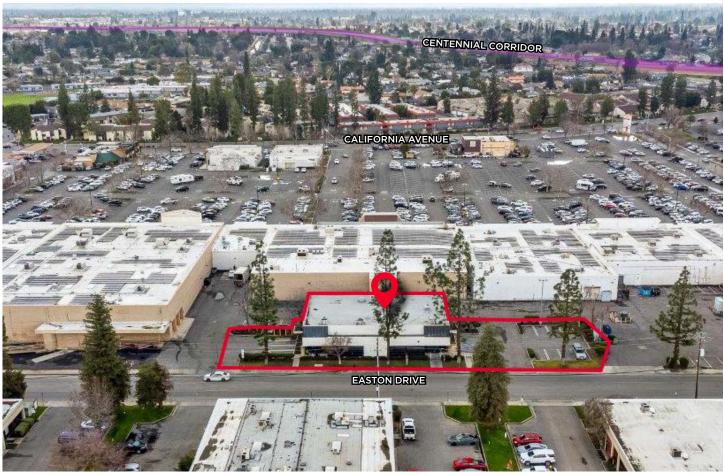

### PROPERTY HIGHLIGHTS

- Located with In the Bakersfield Plaza Shopping Center with anchors including: Hobby Lobby, Burlington, Ross, Lassen's, In-Shape, AMC, Panera, Bank of the Sierra, and nearby national restaurants
- · Centrally Located
- · Close to Highway 99 and the new Centennial Corridor
- · Ample Parking
- Stand Alone Building
- Monument Signage
- Available: ±6,000 RSF
- Asking Rent: PRICE DEDUCTION \$1.90 \$1.45/RSF/MG (Excludes Utilities/Janitorial)
- · Asking Price: "Call for Details"

# THE LOCATION