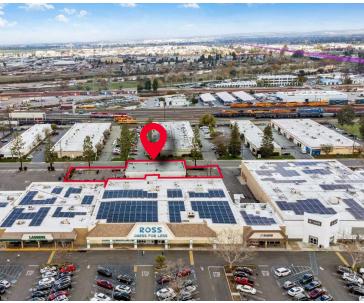

### PROPERTY HIGHLIGHTS

- Located with In the Bakersfield Plaza Shopping Center with anchors including: Hobby Lobby, Burlington, Ross, Lassen's, In-Shape, AMC, Panera, Bank of the Sierra, and nearby national restaurants
- · Centrally Located
- · Close to Highway 99 and the new Centennial Corridor
- · Ample Parking
- Stand Alone Building
- Monument Signage
- Available: ±6,000 RSF
- Asking Rent: PRICE DEDUCTION \$1.90 \$1.45/RSF/MG (Excludes Utilities/Janitorial)
- · Asking Price: "Call for Details"

# THE LOCATION