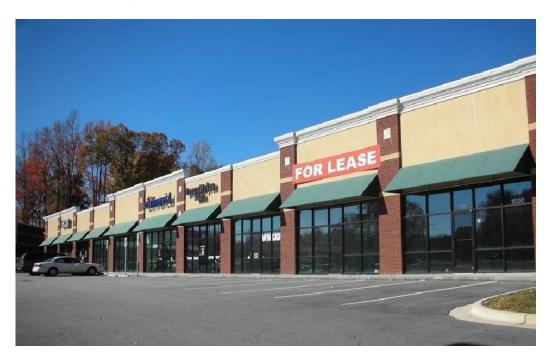

#### **Great Lease Location!!**

Last space for lease in this shopping center! Located right across from Walmart in Thomasville. This area is growing with brand new Dario's recently built right down the street, and lots of shopping, and food establishments nearby. Shopping Center is almost completely leased out to established tenants. Only space remains is 350/400 that has +/-2600 sqft total. Space can be divided into two 1300 sqft spaces.

#### **Property Highlights**

- Great Location
- Space can be divided. Total sqft +/-2600
- Outstanding location in High Traffic and Lighted Intersection