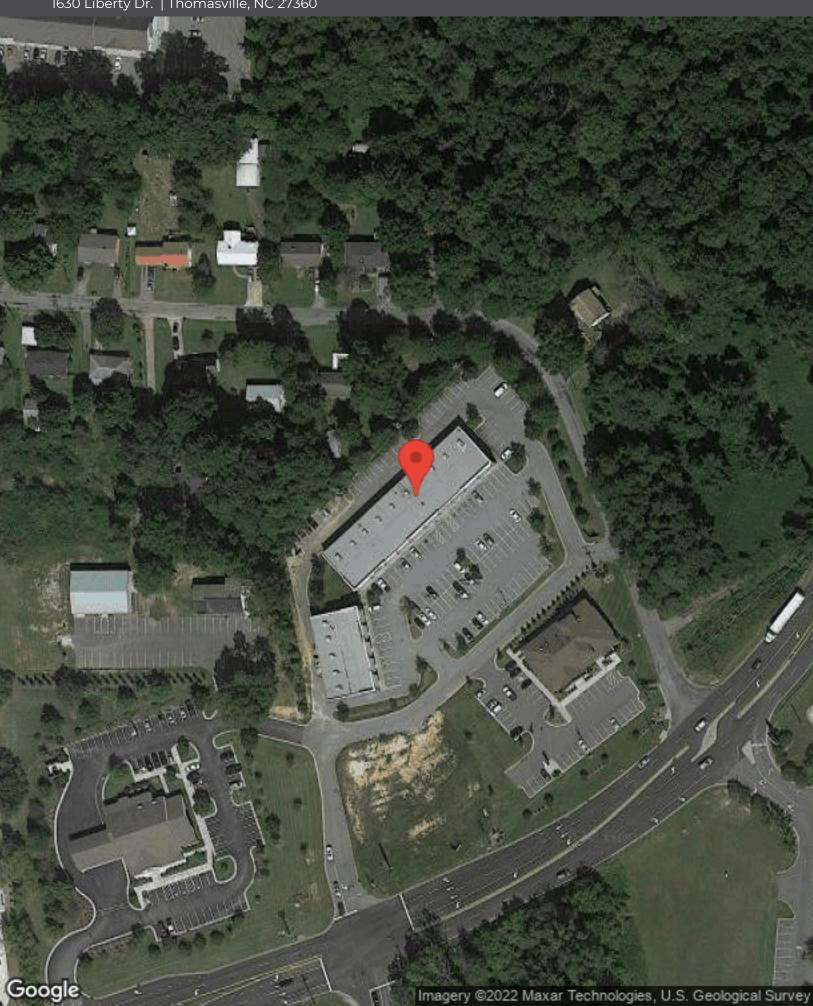

#### **Great Lease Location!!**

Last space for lease in this shopping center! Located right across from Walmart in Thomasville. This area is growing with brand new Dario's recently built right down the street, and lots of shopping, and food establishments nearby. Shopping Center is almost completely leased out to established tenants. Only space remains is 350/400 that has +/-2600 sqft total. Space can be divided into two 1300 sqft spaces.