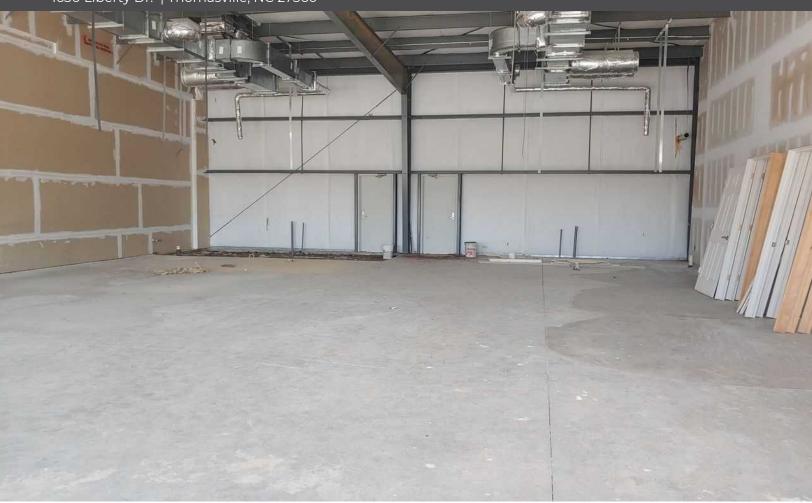

## PROPERTY PHOTOS

#### **Great Lease Location!!**

Last space for lease in this shopping center! Located right across from Walmart in Thomasville. This area is growing with brand new Dario's recently built right down the street, and lots of shopping, and food establishments nearby. Shopping Center is almost completely leased out to established tenants. Only space remains is 350/400 that has +/-2600 sqft total. Space can be divided into two 1300 sqft spaces.