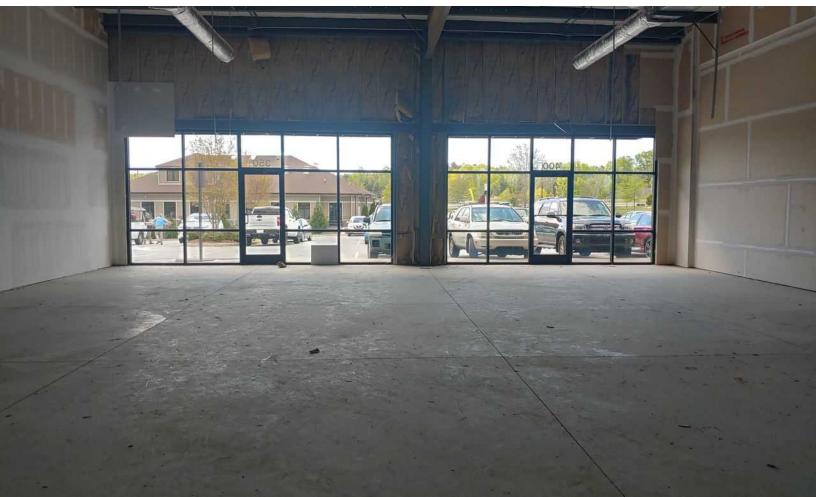

## PROPERTY PHOTOS

#### **Great Lease Location!!**

Last space for lease in this shopping center! Located right across from Walmart in Thomasville. This area is growing with brand new Dario's recently built right down the street, and lots of shopping, and food establishments nearby. Shopping Center is almost completely leased out to established tenants. Only space remains is 350/400 that has +/-2600 sqft total. Space can be divided into two 1300 sqft spaces.