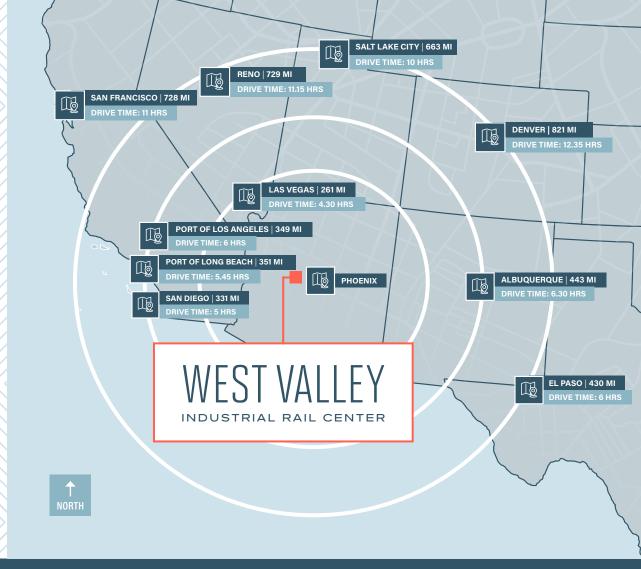

# ADVANTAGE

Strategically located in Metro Phoenix

-<u>-----</u>

Top Labor Market: **±1.7M workers** within a 30-minute commute

Immediate access to BNSF Rail, one of the largest freight networks in North America