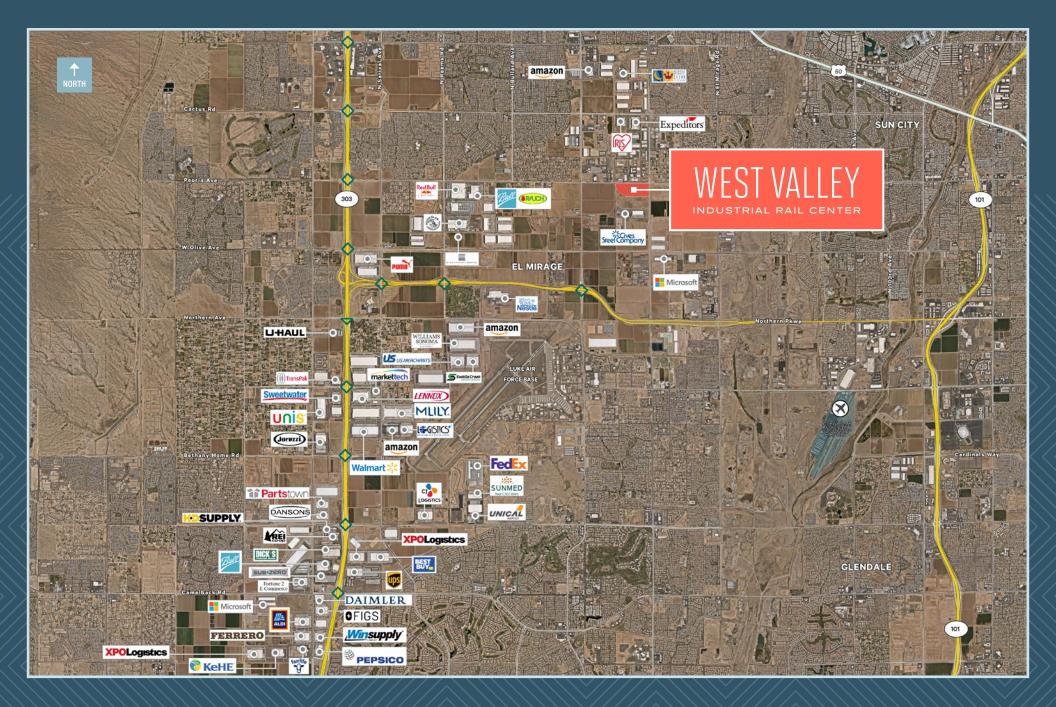

## CORPORATE NEIGHBORS

# ADVANTAGE

Strategically located in Metro Phoenix

-<u>-----</u>

Top Labor Market: **±1.7M workers** within a 30-minute commute

Immediate access to BNSF Rail, one of the largest freight networks in North America