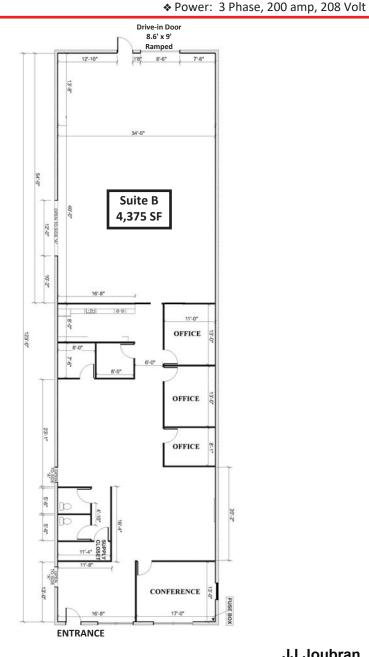

### 3-B Wendy Court

- ♦ Size: 4,375 SF <u>+</u>
- Warehouse Space: 1,819 SF
- Office Space: 2,556 SF
- ♦ Clear Height: 14'
  ♦ Dock High Doors: 0
  ♦ Drive-In Doors: 1 (8.6' x 9')

JJ Joubran, CCIM (336) 270-9775 JJ@JoubranCommercial.com