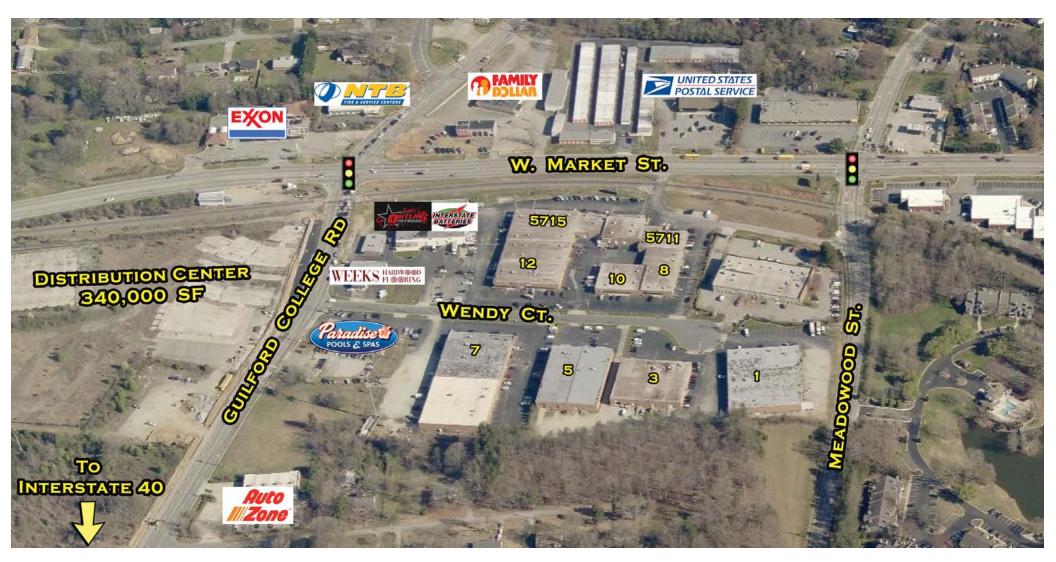

### Guilford Business Park - Industrial, Retail, & Office Space

1 - 12 Wendy Court | Greensboro, NC 27409

- Available For Lease
- \* From 1,566 SF 11,000 SF
- \* HVAC in Warehouse
- \* Ceiling Heights: 10' 16'
- Drive-in & Dock High Doors
- Three Phase Power

Office and industrial space conveniently located in Guilford Business Park at the corner of West Market Street and Guilford College Road with quick access to Interstate 40.

Ready to occupy with a mix of flexible floor plans. Plenty of offices with windows, 200 amp/208V three phase power in all units with potential for 460V, and plenty of parking.

### Guilford Business Park - Industrial, Retail, & Office Space

1 - 12 Wendy Court | Greensboro, NC 27409

1 Wendy Court | Greensboro, NC 27409