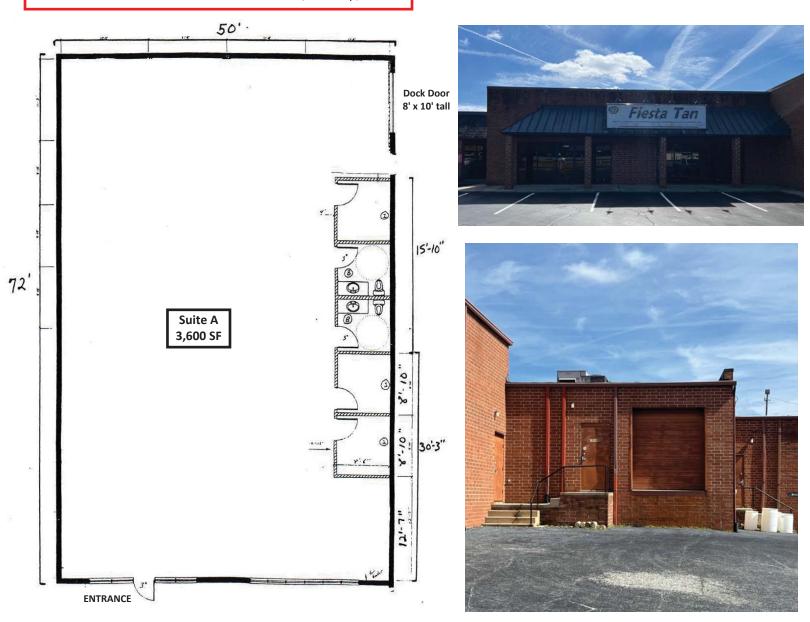

5711 West Market Street | Greensboro, NC 27409

#### 5711-A West Market Street

- ♦ Size: 3,600 SF <u>+</u>
- Retail Space
- ♦ Clear Height: 10' Dock High Doors: 1
- Fully Heated and Cooled Drive-In Doors: 0
  - Power: 3 Phase, 200 amp, 208 Volt

Contact: JJ Joubran, CCIM Joubran Commercial Properties (336) 270-9775 JJ@JoubranCommercial.com www.JoubranCommercial.com