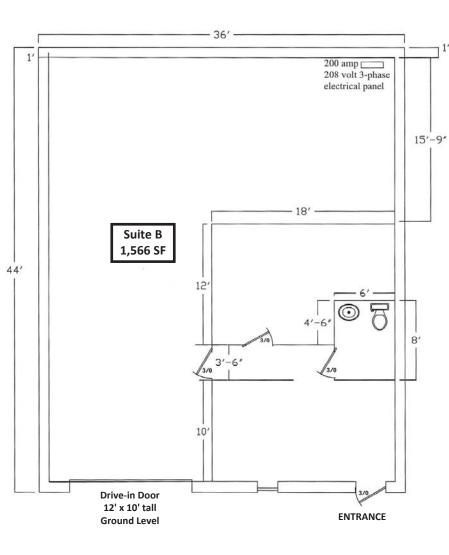

#### 1-B Wendy Court

- ♦ Size: 1,566 SF <u>+</u>
- ♦ Warehouse Space: 1,076 SF
- ♦ Office Space: 490 SF
- Clear Height: 12' Dock High Doors: 0

- Drive-In Doors: 1 (12' wide x 10' tall) Power: 3 Phase, 200 amp, 208 Volt