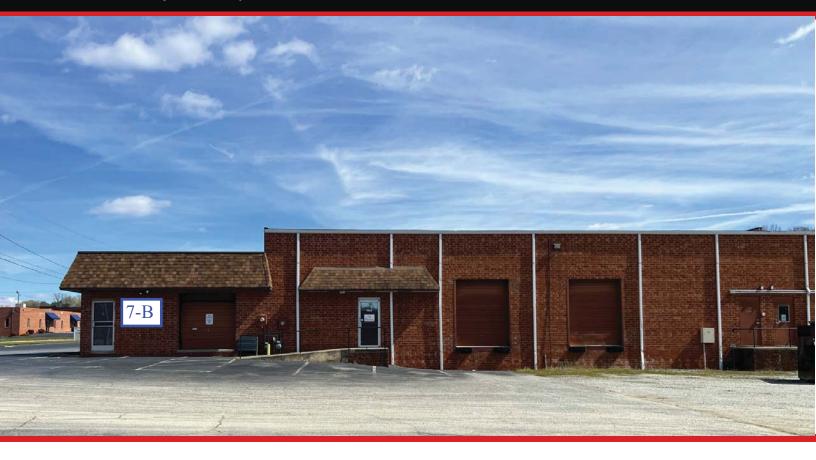

ENTRANCE

7 Wendy Court | Greensboro, NC 27409

### 7-A&B Wendy Court

#### ♦ Size: 11,000 SF +

- Clear Height: 15'4"
- Warehouse Space: 7,500 SF
- Office Space: 3,500 SF
- ✤ Fully Heated & Cooled
- Dock High Doors: 2 (8' wide x 10' tall) Drive-In Doors: 1 (8' wide x 10' tall), 2' above grade
- Power: 3 Phase, 200 amp, 208 Volt