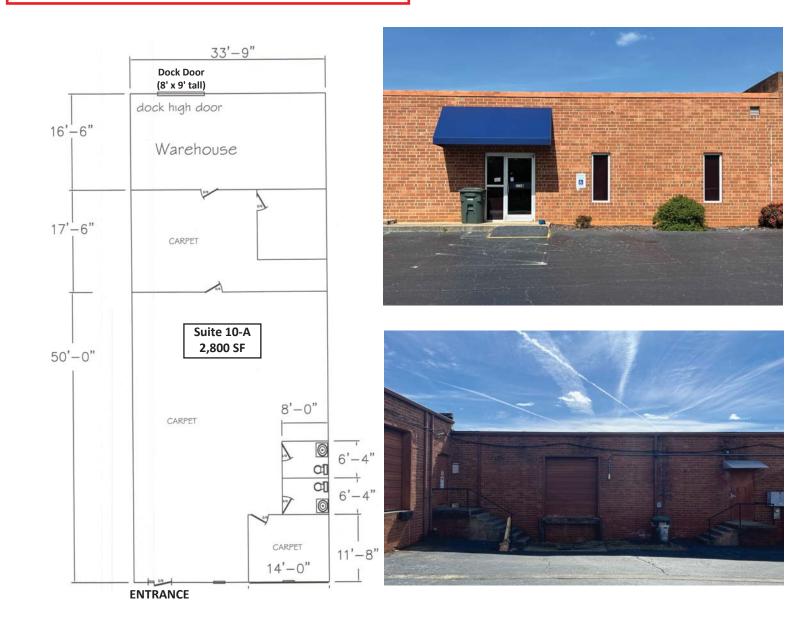

10 Wendy Court | Greensboro, NC 27409

#### 10-A Wendy Court

#### \* Size: 2,800 SF +

- Warehouse Space: 557 SF
- ♦ Clear Height: 11' ✤ Drop Ceiling: 10'
- Office Space: 2,243 SF
- Dock High Doors: 1 (8' wide x 9' tall)
- Fully Heated & Cooled
- Power: 3 Phase, 200 amp, 208 Volt