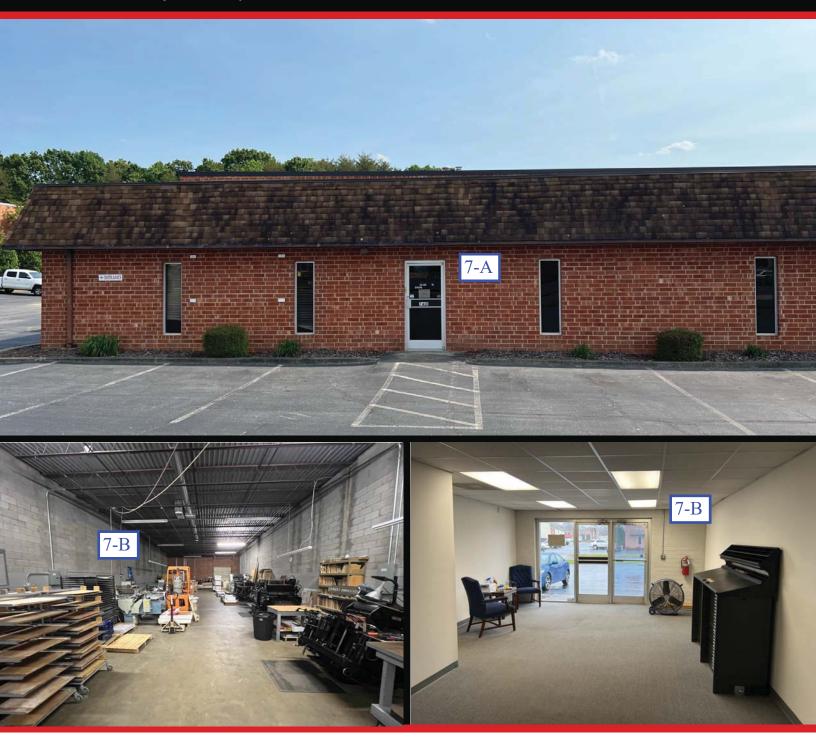

ENTRANCE

7 Wendy Court | Greensboro, NC 27409

### 7-A&B Wendy Court

#### ♦ Size: 11,000 SF +

- Clear Height: 15'4"
- Warehouse Space: 7,500 SF
- Office Space: 3,500 SF
- ✤ Fully Heated & Cooled
- Dock High Doors: 2 (8' wide x 10' tall) Drive-In Doors: 1 (8' wide x 10' tall), 2' above grade
- Power: 3 Phase, 200 amp, 208 Volt