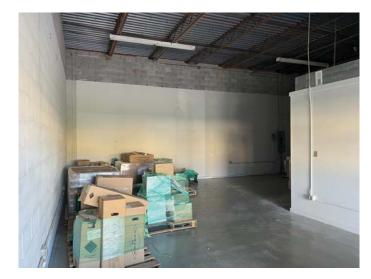

### 3-B Wendy Court

- ♦ Size: 4,375 SF <u>+</u>
- Warehouse Space: 1,819 SF
- Office Space: 2,556 SF
- ♦ Clear Height: 14'
  ♦ Dock High Doors: 0
  ♦ Drive-In Doors: 1 (8.6' x 9')

JJ Joubran, CCIM (336) 270-9775 JJ@JoubranCommercial.com