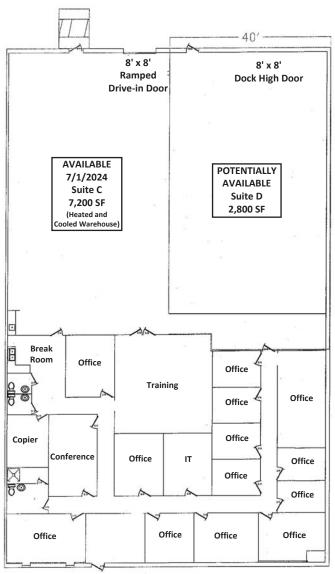

#### 3-C Wendy Court (Available July 1, 2024)

- ♦ Size: 7,200 10,000 SF ±
- Warehouse Space: 4,600 7,400 SF
- Office Space: 2,600 SF
- Clear Height: 13' to HVAC & 16' clear
  Drive-In Doors: 1 (8' wide x 8' tall)
  Dock High Doors: 1 (8' wide x 8' tall)
- Power: 3 Phase, 200 amp, 208 Volt

#### \* Size: 2,800 SF +

- Warehouse Space: 557 SF
- ♦ Clear Height: 11' ✤ Drop Ceiling: 10'
- Office Space: 2,243 SF
- Dock High Doors: 1 (8' wide x 9' tall)
- Fully Heated & Cooled
- Power: 3 Phase, 200 amp, 208 Volt