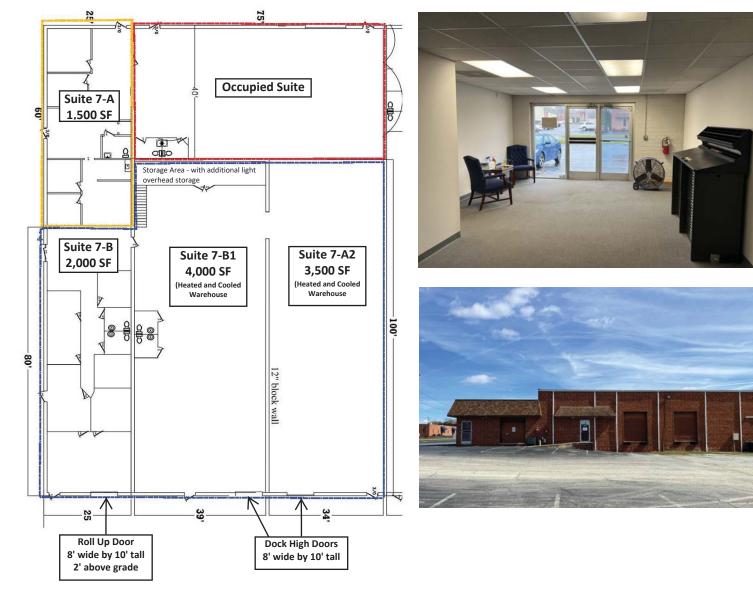

### 7-A&B Wendy Court

#### ♦ Size: 11,000 SF +

- Clear Height: 15'4"
- Warehouse Space: 7,500 SF
- Office Space: 3,500 SF
- ✤ Fully Heated & Cooled
- Dock High Doors: 2 (8' wide x 10' tall) Drive-In Doors: 1 (8' wide x 10' tall), 2' above grade
- Power: 3 Phase, 200 amp, 208 Volt