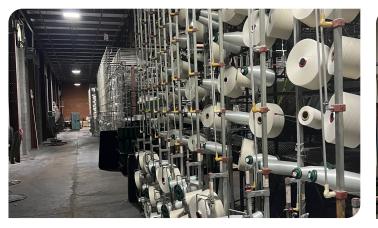

#### PROPERTY DESCRIPTION

Subject property is a 69,546 SF Class C industrial facility located off I-95 in Lumberton, NC. The property is a manufacturing facility built in 1965 and renovated in 2011. The property has three (3) drive ins, four (4) docks, small, fenced yard and sits on 2.14 AC. The property is zoned M1.