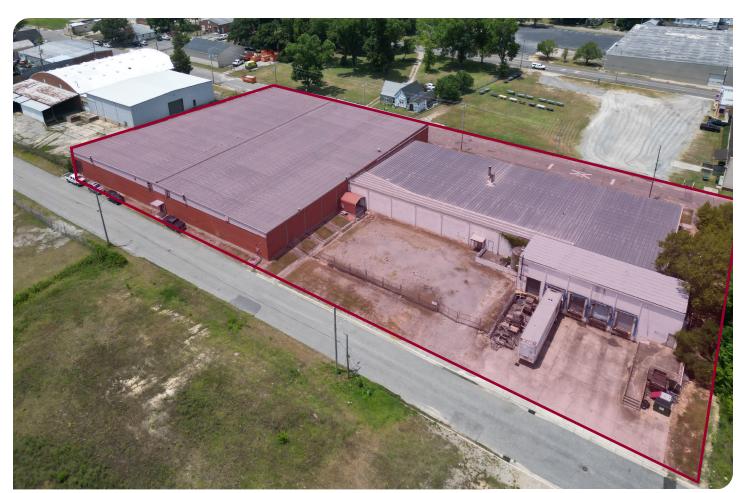

#### PROPERTY DESCRIPTION

Subject property is a 69,546 SF Class C industrial facility located off I-95 in Lumberton, NC. The property is a manufacturing facility built in 1965 and renovated in 2011. The property has three (3) drive ins, four (4) docks, small, fenced yard and sits on 2.14 AC. The property is zoned M1.

## **AERIAL OVERVIEW**