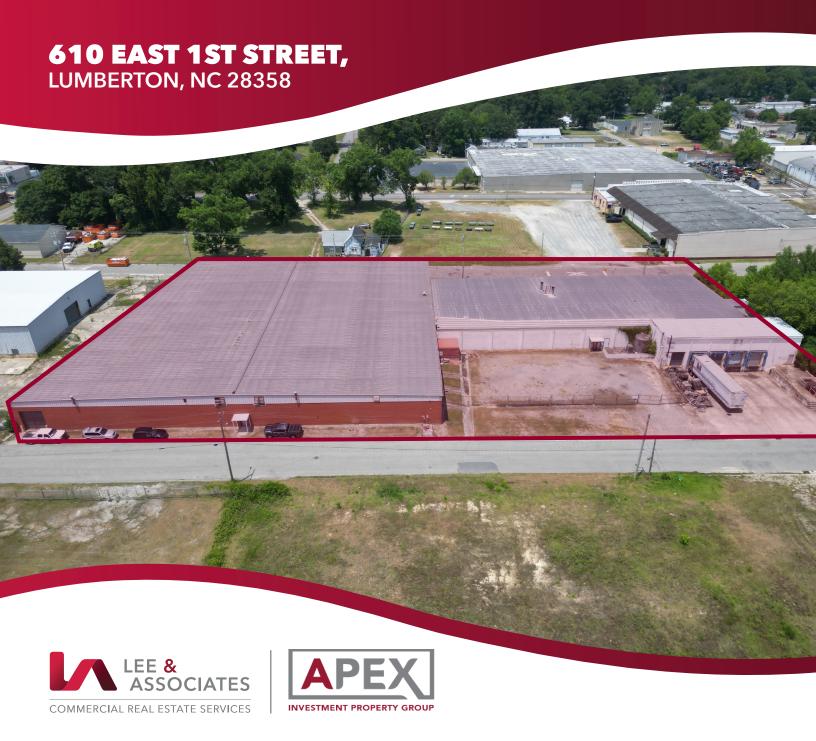

#### PROPERTY DESCRIPTION

Subject property is a 69,546 SF Class C industrial facility located off I-95 in Lumberton, NC. The property is a manufacturing facility built in 1965 and renovated in 2011. The property has three (3) drive ins, four (4) docks, small, fenced yard and sits on 2.14 AC. The property is zoned M1.

#### **ADDRESS**

610 East 1st Street, Lumberton, NC 28358

## **AERIAL OVERVIEW**