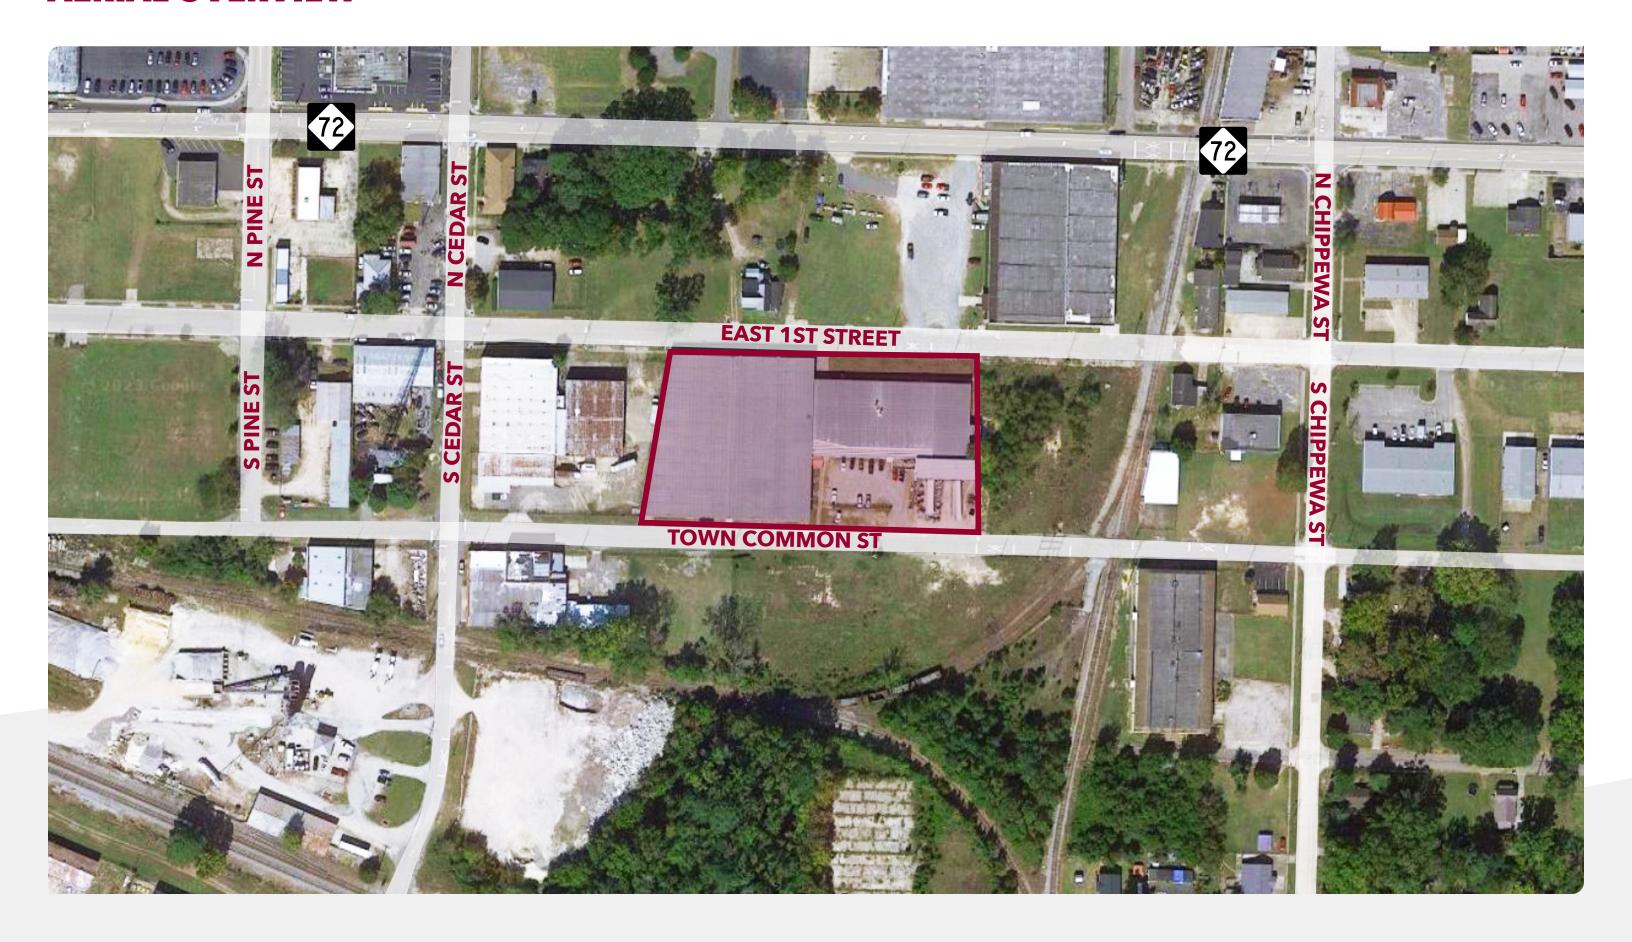

## **AERIAL OVERVIEW**

#### **ADDRESS**

610 East 1st Street, Lumberton, NC 28358