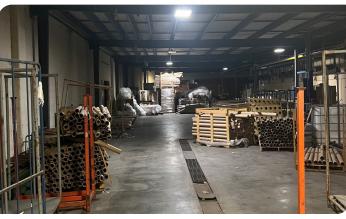

#### PROPERTY DESCRIPTION

Subject property is a 69,546 SF Class C industrial facility located off I-95 in Lumberton, NC. The property is a manufacturing facility built in 1965 and renovated in 2011. The property has three (3) drive ins, four (4) docks, small, fenced yard and sits on 2.14 AC. The property is zoned M1.