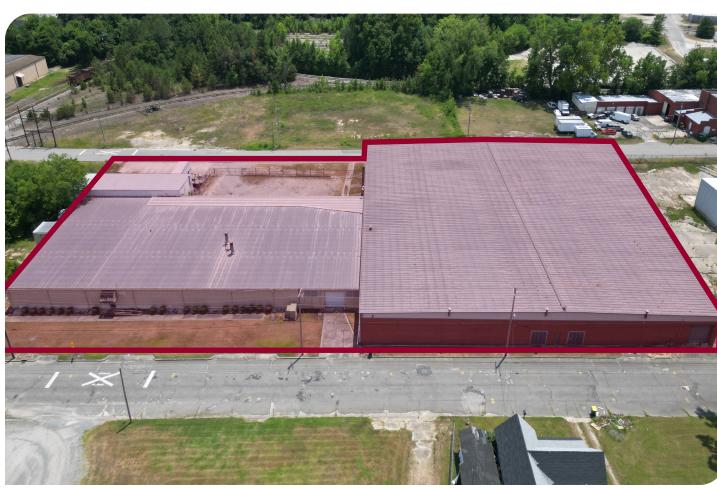

#### PROPERTY DESCRIPTION

Subject property is a 69,546 SF Class C industrial facility located off I-95 in Lumberton, NC. The property is a manufacturing facility built in 1965 and renovated in 2011. The property has three (3) drive ins, four (4) docks, small, fenced yard and sits on 2.14 AC. The property is zoned M1.

#### **ADDRESS**

610 East 1st Street, Lumberton, NC 28358

#### **BUILDING SIZE**

69,546 SF

## 2.14 AC

YEAR BUILT/RENOVATED 1965/2011

#### **ZONING**

M-1