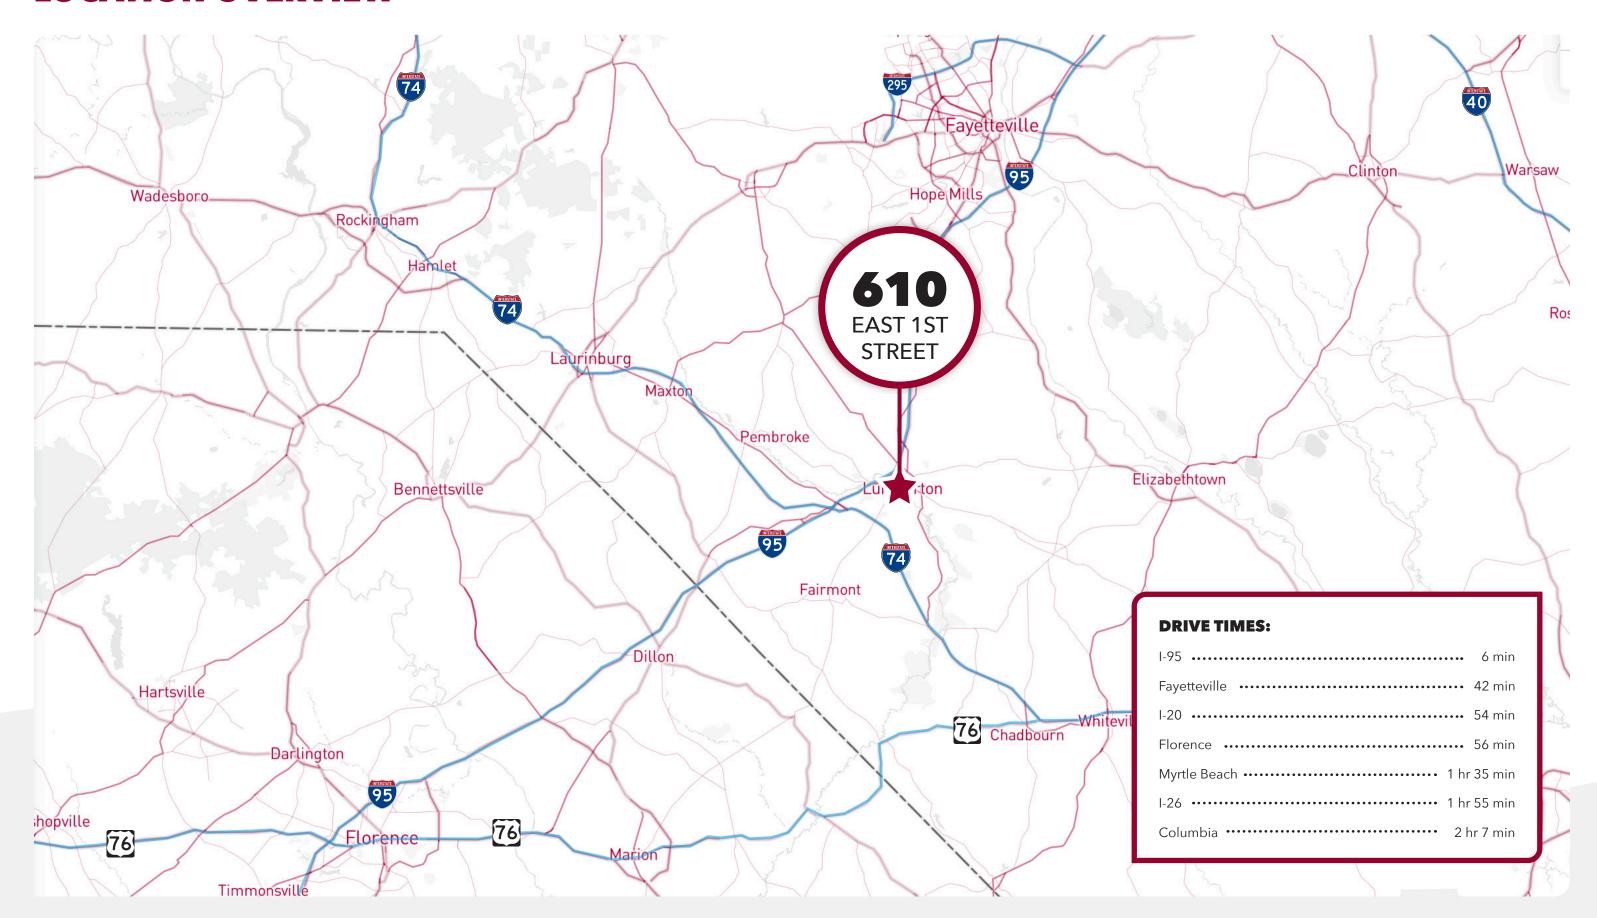

JONATHAN HARRIS 919-591-2278 jharriss@lee-associates.com



PAUL PASCHAL Vice President 843-203-1069 PPaschal@lee-associates.com

### **PROPERTY OVERVIEW**

#### PROPERTY DESCRIPTION

Subject property is a 69,546 SF Class C industrial facility located off I-95 in Lumberton, NC. The property is a manufacturing facility built in 1965 and renovated in 2011. The property has three (3) drive ins, four (4) docks, small, fenced yard and sits on 2.14 AC. The property is zoned M1.

#### **ADDRESS**

610 East 1st Street, Lumberton, NC 28358

#### **LEASE RATE**

\$2.85/SF (NNN)

#### TMS#

3238-04-002, 003

#### **COUNTY**

Robeson County

#### **BUILDING SIZE**

69,546 SF

## 2.14 AC

YEAR BUILT/RENOVATED 1965/2011

#### **ZONING**

M-1









## **AERIAL OVERVIEW**



## **LOCATION OVERVIEW**





#### Broker of Record



**JONATHAN HARRIS** 919-591-2278 iharriss@lee-associates.com



PAUL PASCHAL Vice President 843-203-1069 PPaschal@lee-associates.com

All information furnished regarding property for sale, rental or financing is from sources deemed reliable, but no warranty or representation is made to the accuracy thereof and same is submitted to errors, omissions, change of price, rental or other conditions prior to sale, lease or financing or withdrawal without notice. No liability of any kind is to be imposed on the broker herein.