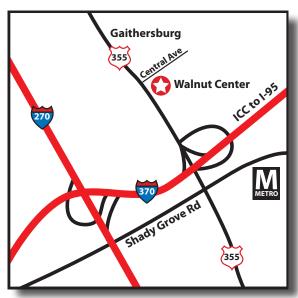

## RETAIL SPACE for LEASE

615 S. Frederick Avenue Gaithersburg, MD 20877

Call Rusty Morgan

T: **301-469-0900** F: 301-469-0998

E: rusty@morganmclean.com

6701 Democracy Blvd., Ste. 303, Bethesda, MD 20817

- Front and Rear facing retail
- Approx. 890 to 4,200 sq. ft., divisible
- Abundant free parking, front and rear
- Separately metered spaces
- Average daily traffic count 40,000
- Three mile demographics:

Population 140,256 Daytime employment 114,244 Median HH income \$86,139

- Easily accessible from 1-270 and I-95 via 1-370 and the Inter-County Connector, MD 200
- Conveniently located just 5 blocks from Shady Grove Metro Station
- Located directly on Metrobus and Ride-On routes
- Positioned in highly visible neighborhood, with diversity of housing, retail, restaurants and professional offices