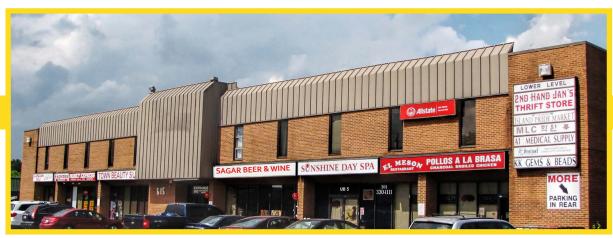

## RETAIL SPACE for LEASE

615 S. Frederick Avenue Gaithersburg, MD 20877

Call Rusty Morgan

T: **301-469-0900** F: 301-469-0998

E: rusty@morganmclean.com

6701 Democracy Blvd., Ste. 303, Bethesda, MD 20817

- Front and Rear facing retail
- Approx. 890 to 4,200 sq. ft., divisible
- Abundant free parking, front and rear
- Separately metered spaces
- Average daily traffic count 40,000
- Three mile demographics: