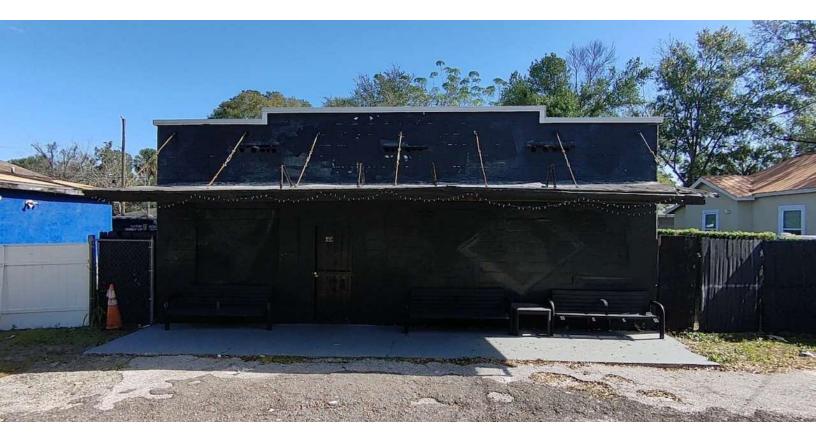

# Commercial Building Zoned PD

3213, N 29th Street, Tampa, FL 33605

eXp Commercial | 10752 DEERWOOD PARK BOULEVARD | Jacksonville, FL 32256 |

#### **PROPERTY OVERVIEW**

We are thrilled to present this unique commercial opportunity at 3213 N 29th St, Tampa, Florida, retail space encompassing 1,739 square feet situated on a 0.12-acre lot. The property is located in a prime location, an ideal use for an owner/use, investor or developer. This property highlights Tampa's dynamic retail environment and the building's adaptability.

#### **PROPERTY HIGHLIGHTS**

- · Located in East Tampa near Ybor City
- Flexible PD Zoning
- Open floor plan
- 2 unisex restrooms
- · Patio space and back yard

| DEMOGRAPHICS      | 1 MILE   | 3 MILES  | 5 MILES  |
|-------------------|----------|----------|----------|
| Total Households  | 6,103    | 43,624   | 115,937  |
| Total Population  | 13,895   | 96,067   | 264,892  |
| Average HH Income | \$33,051 | \$57,575 | \$63,592 |