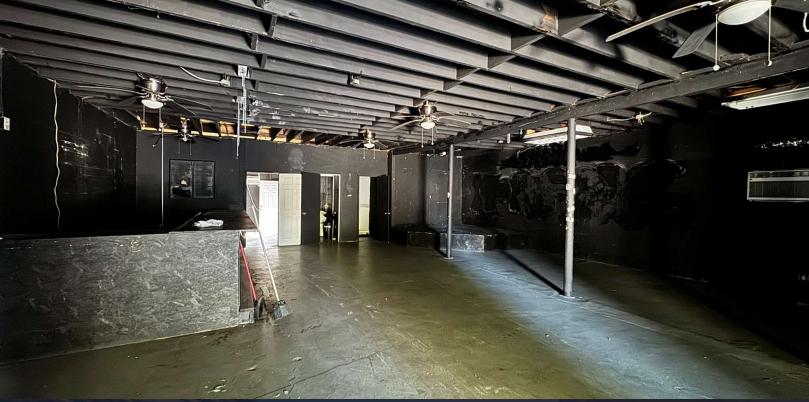

#### **PROPERTY OVERVIEW**

We are thrilled to present this unique commercial opportunity at 3213 N 29th St, Tampa, Florida, retail space encompassing 1,739 square feet situated on a 0.12-acre lot. The property is located in a prime location, an ideal use for an owner/use, investor or developer. This property highlights Tampa's dynamic retail environment and the building's adaptability.

#### **PROPERTY HIGHLIGHTS**

- · Located in East Tampa near Ybor City
- Flexible PD Zoning
- Open floor plan
- 2 unisex restrooms
- · Patio space and back yard

| DEMOGRAPHICS      | 1 MILE   | 3 MILES  | 5 MILES  |
|-------------------|----------|----------|----------|
| Total Households  | 6,103    | 43,624   | 115,937  |
| Total Population  | 13,895   | 96,067   | 264,892  |
| Average HH Income | \$33,051 | \$57,575 | \$63,592 |