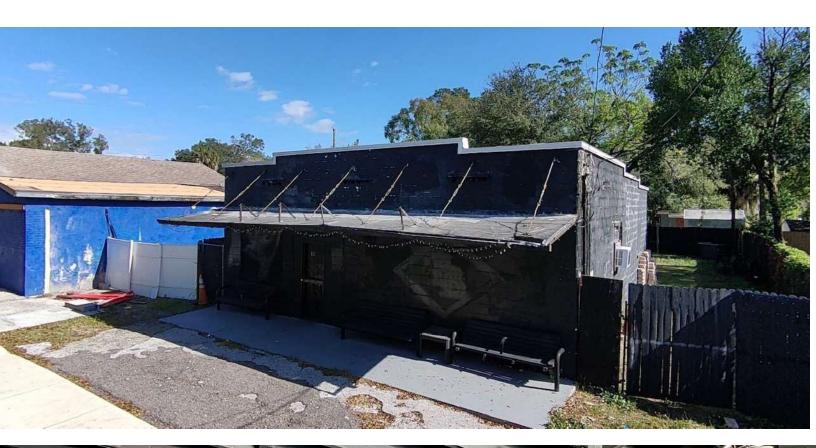

# Commercial Building Zoned PD

3213, N 29th Street, Tampa, FL 33605

eXp Commercial | 10752 DEERWOOD PARK BOULEVARD | Jacksonville, FL 32256 |

#### **PROPERTY OVERVIEW**

We are thrilled to present this unique commercial opportunity at 3213 N 29th St, Tampa, Florida, retail space encompassing 1,739 square feet situated on a 0.12-acre lot. The property is located in a prime location, an ideal use for an owner/use, investor or developer. This property highlights Tampa's dynamic retail environment and the building's adaptability.

#### **PROPERTY HIGHLIGHTS**

- · Located in East Tampa near Ybor City
- Flexible PD Zoning
- Open floor plan
- 2 unisex restrooms
- · Patio space and back yard

| DEMOGRAPHICS      | 1 MILE   | 3 MILES  | 5 MILES  |
|-------------------|----------|----------|----------|
| Total Households  | 6,103    | 43,624   | 115,937  |
| Total Population  | 13,895   | 96,067   | 264,892  |
| Average HH Income | \$33,051 | \$57,575 | \$63,592 |