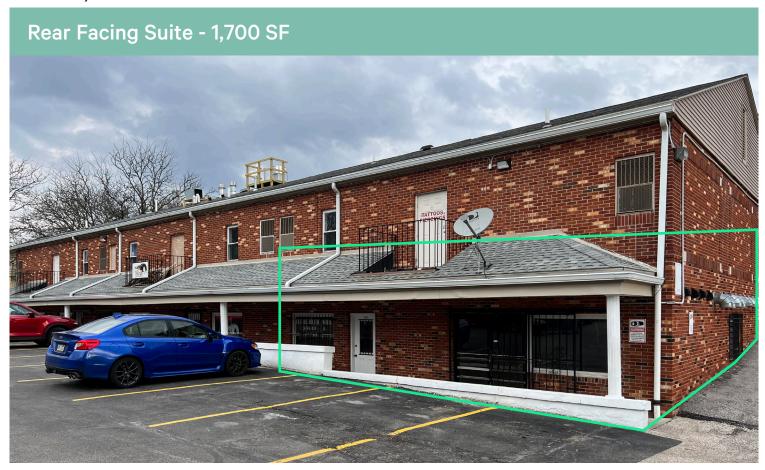

## Suite 764 #5 - Rear facing Suite

- + Easy access to the rear parking lot
- + Suite to be provided in White Box condition with working HVAC and restroom
- + Rental Rate is \$10/SF plus an estimated CAM of \$3/SF