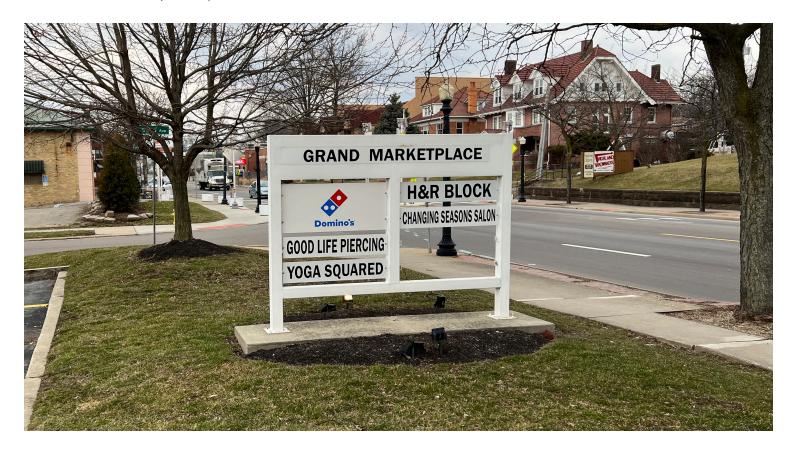

Grand Marketplace is a longtime fixture in the Highland Square Neighborhood offering a street front suite for lease. Other personal service providers in the complex include yoga studio, hair salon, piercing studio, and Domino's.