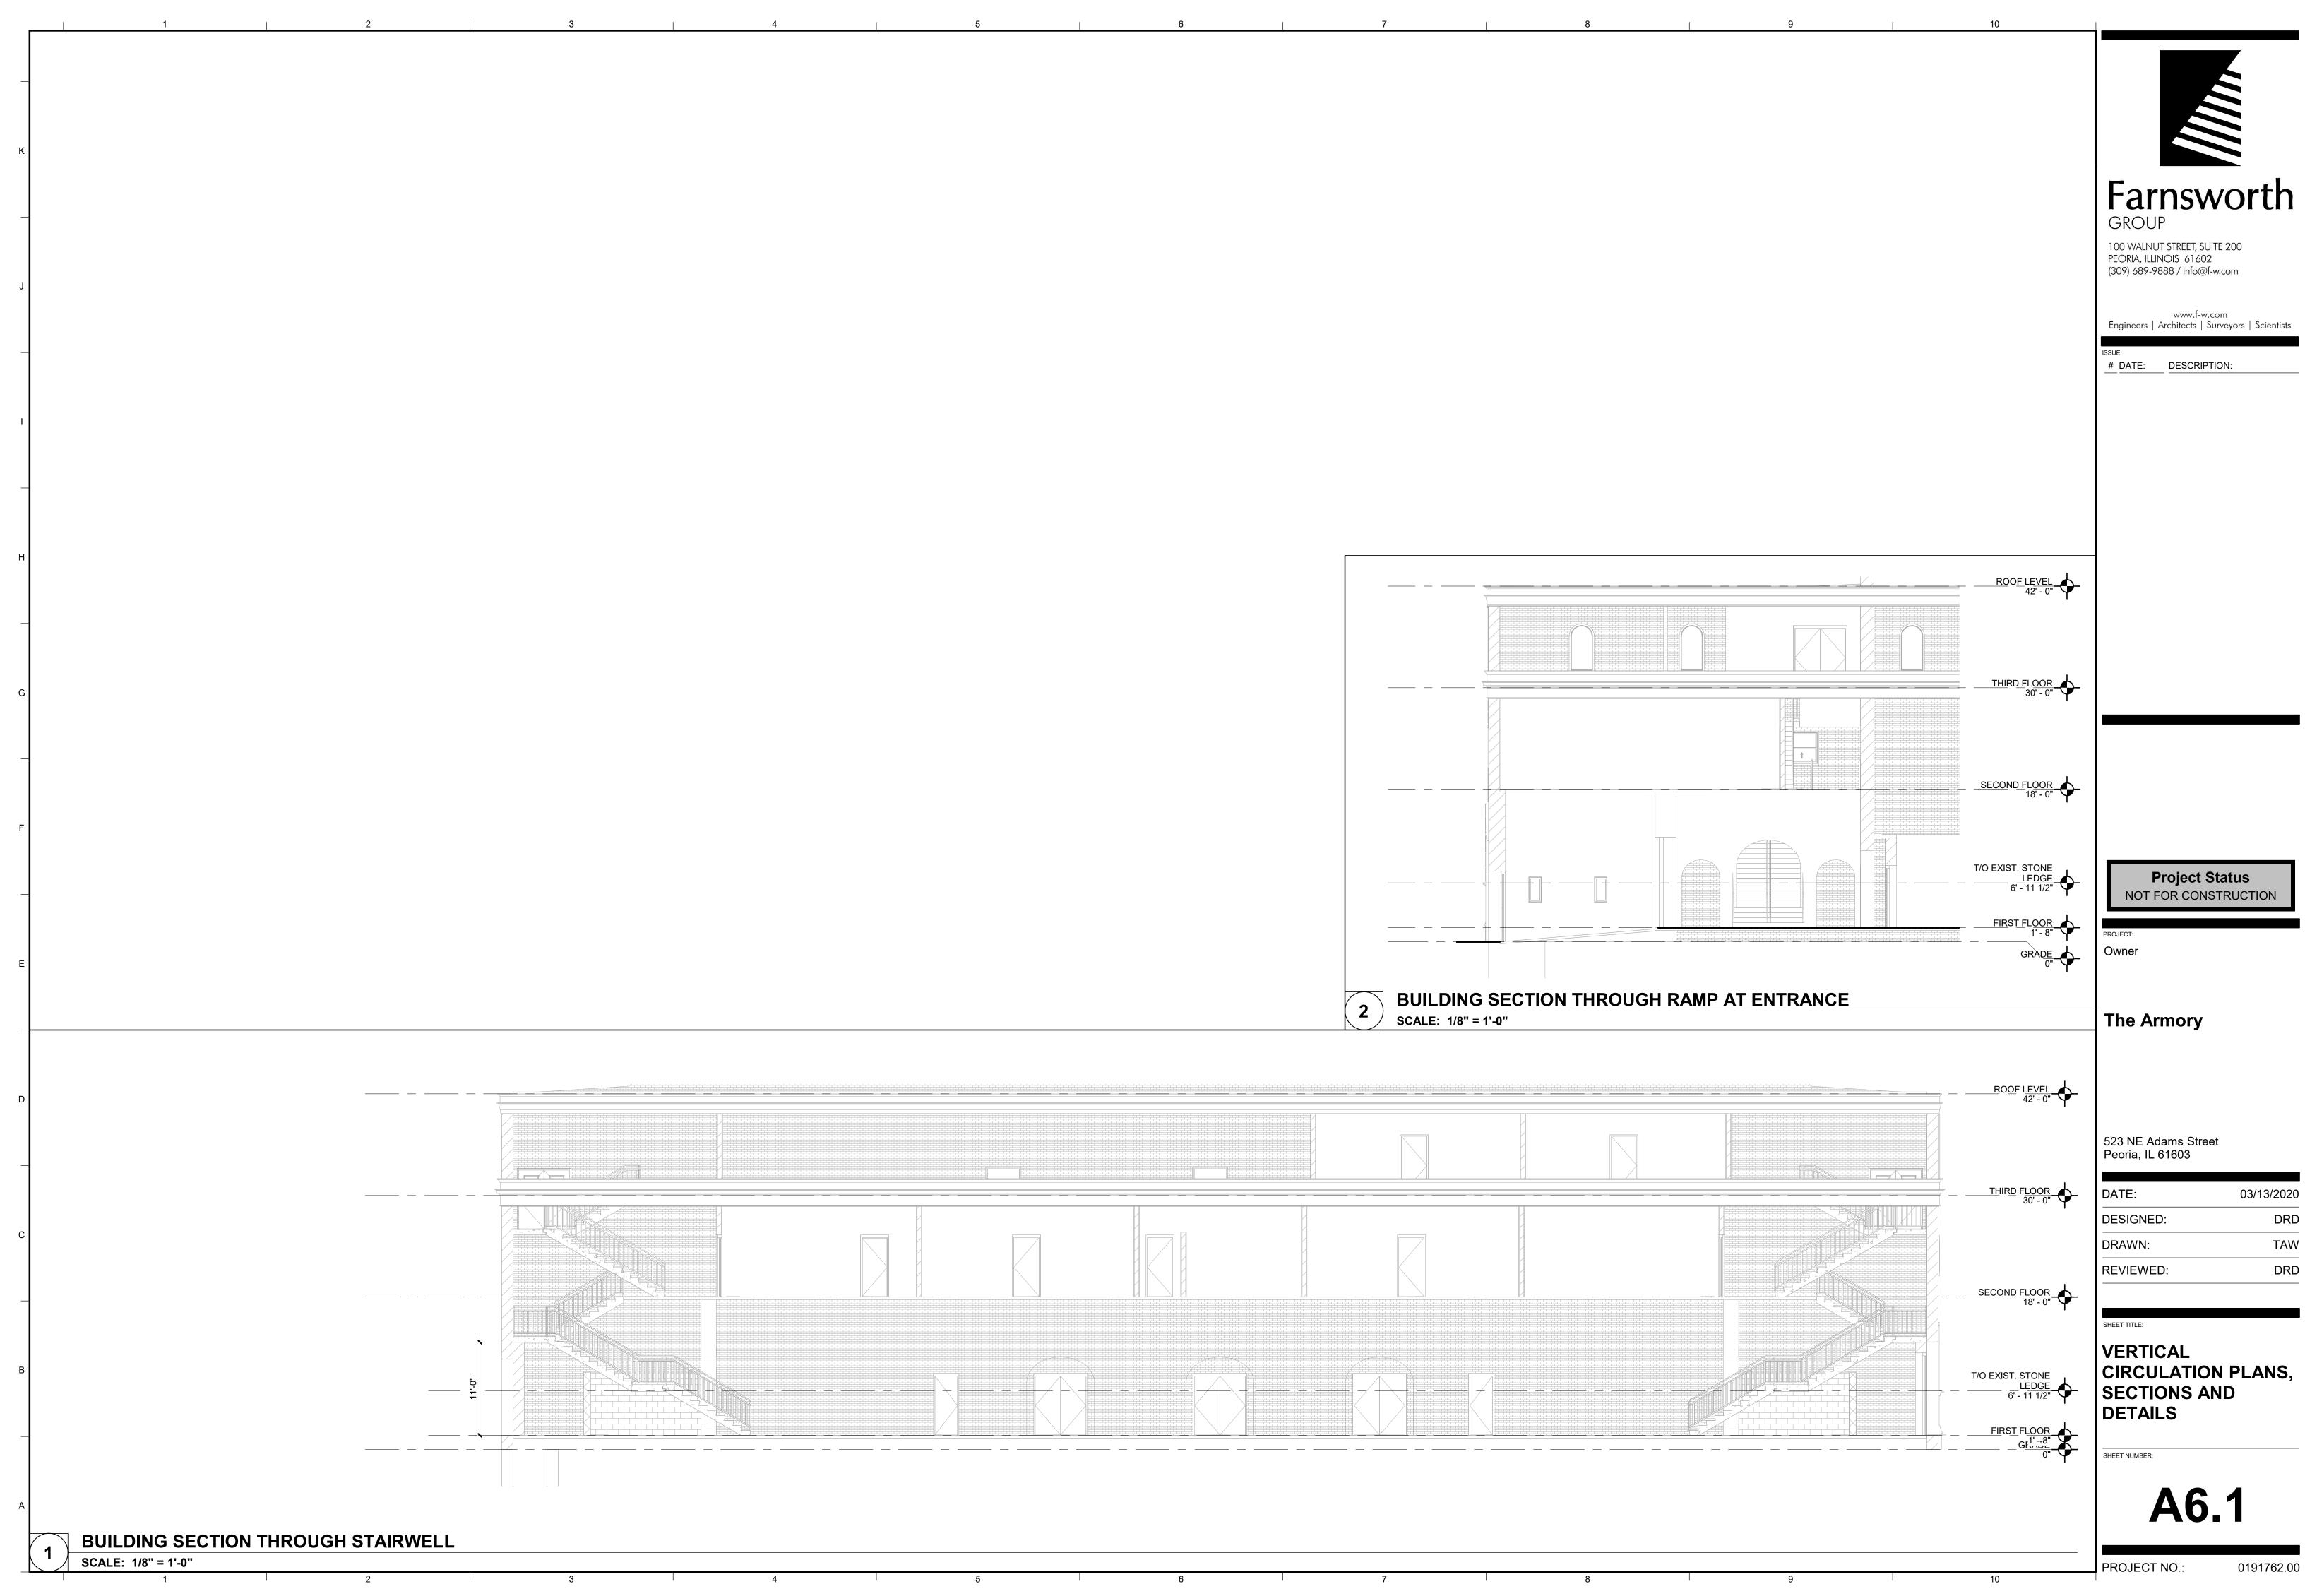

|
|    | 523 NE Adams Street<br>Peoria, IL 61603<br>DATE: 03/13/2020<br>DESIGNED: DRD<br>DRAWN: TAW<br>REVIEWED: DRD                                                                          |
|    | SHEET TITLE:<br>EXTERIOR<br>ELEVATIONS                                                                                                                                               |
| 10 | SHEET NUMBER:<br><b>A3.2</b><br>PROJECT NO.: 0191762.00                                                                                                                              |
| IU |                                                                                                                                                                                      |