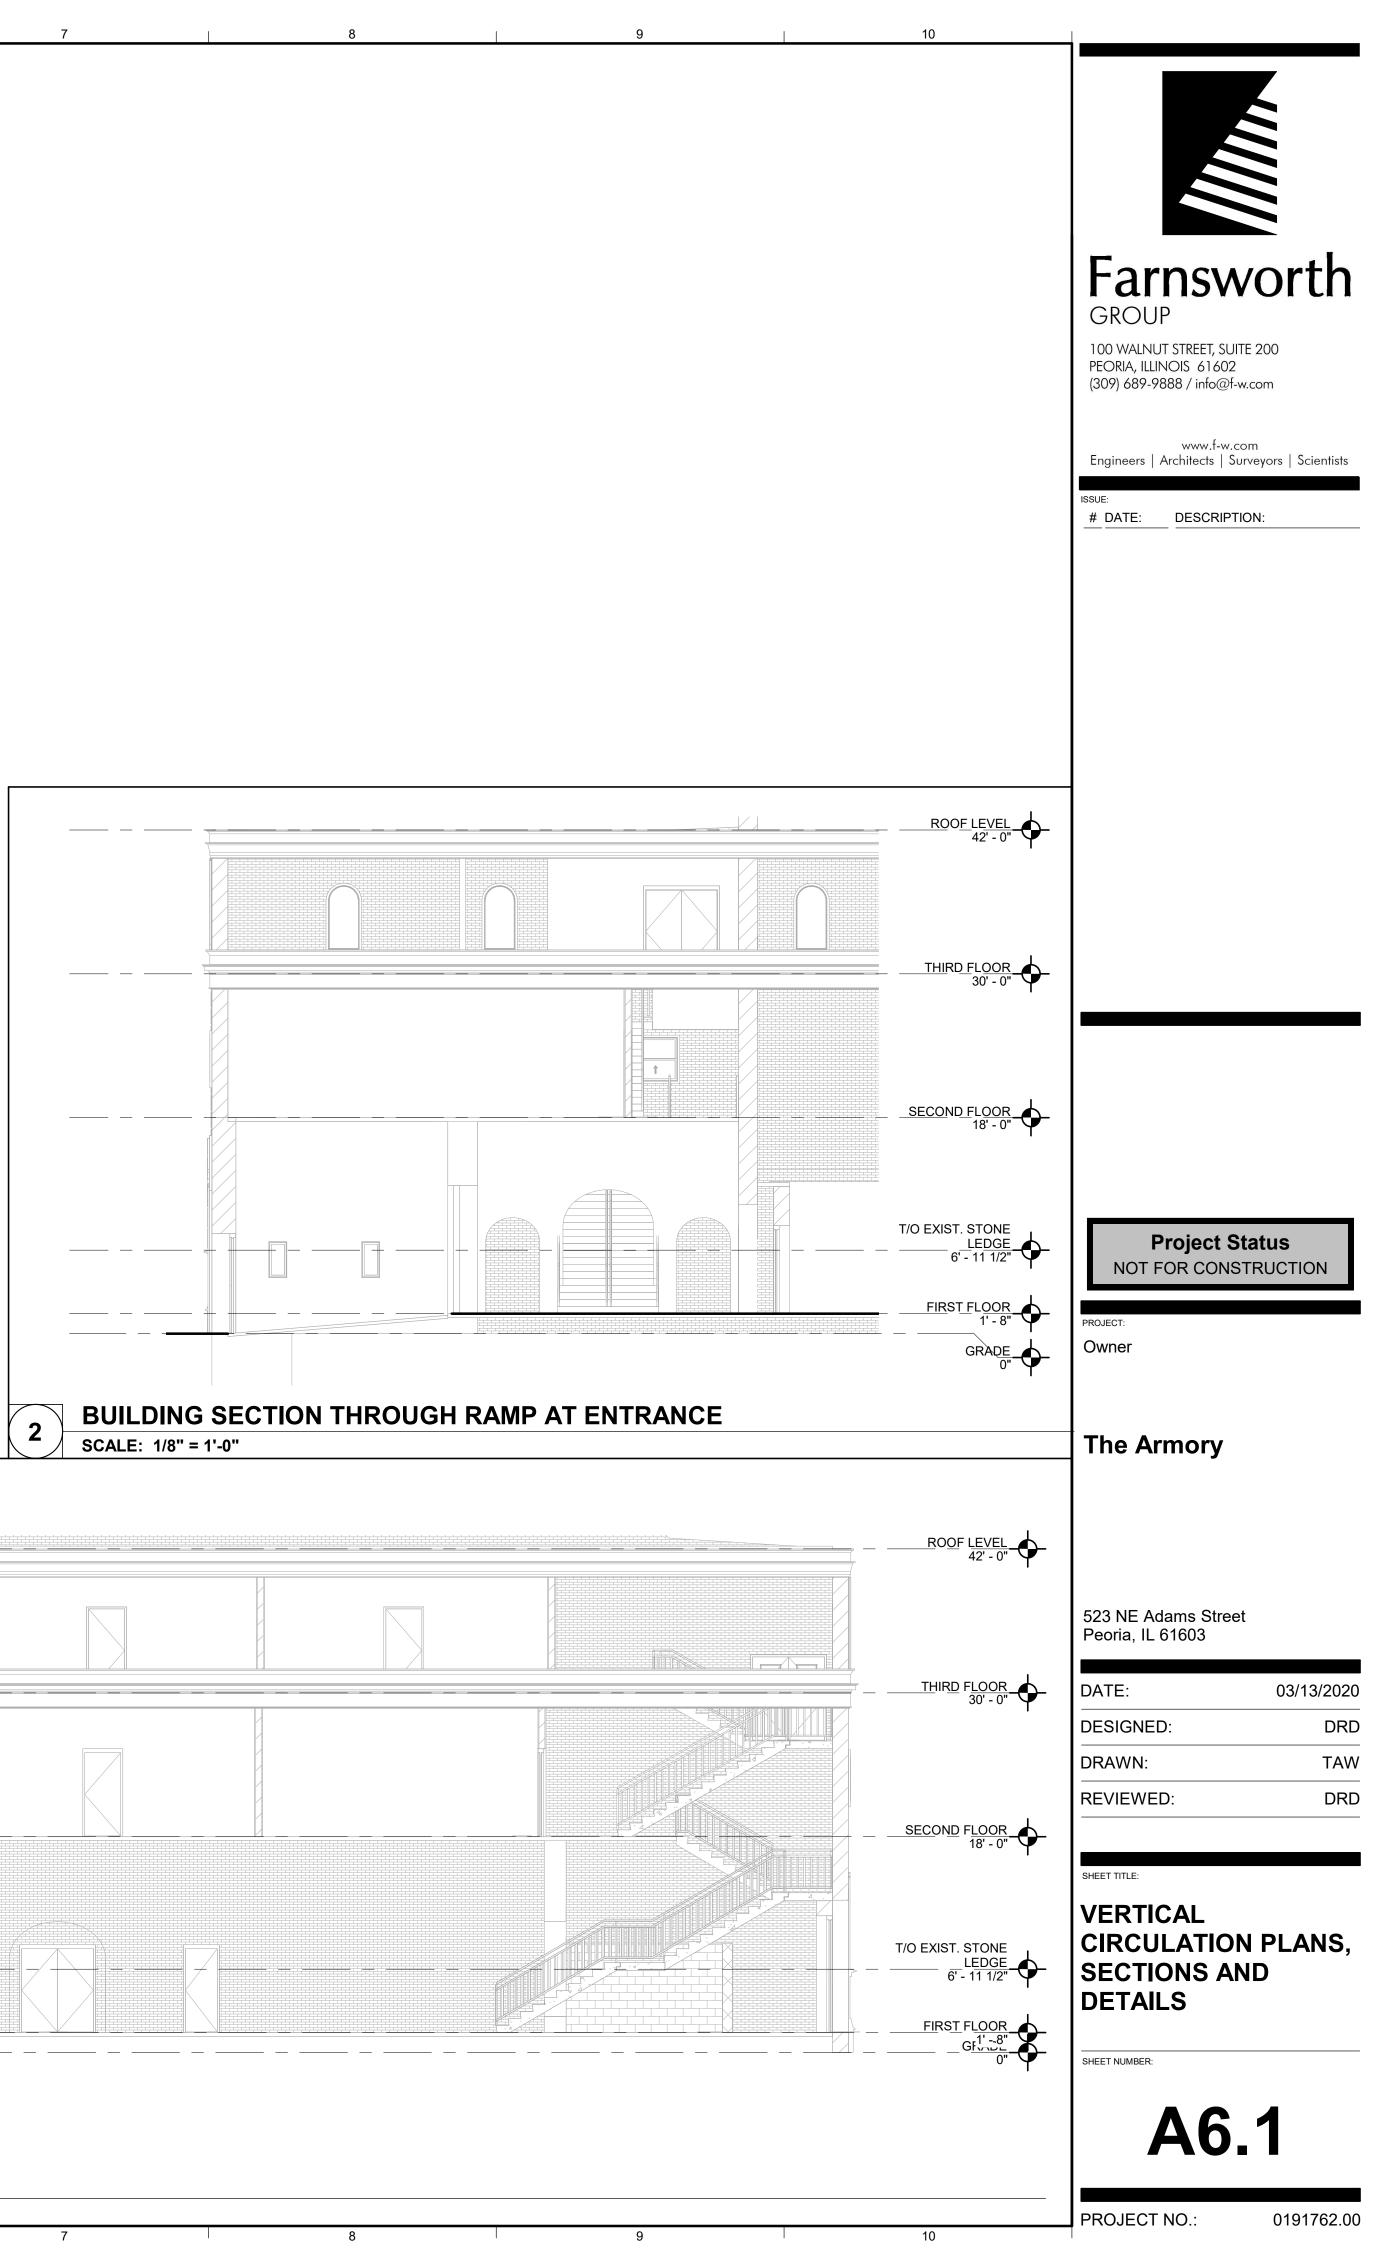

|
|    | 523 NE Adams Street<br>Peoria, IL 61603<br>DATE: 03/13/2020<br>DESIGNED: DRD<br>DRAWN: TAW<br>REVIEWED: DRD                                                                          |
|    | SHEET TITLE:<br>EXTERIOR<br>ELEVATIONS                                                                                                                                               |
| 10 | SHEET NUMBER:<br><b>A3.2</b><br>PROJECT NO.: 0191762.00                                                                                                                              |
| IU |                                                                                                                                                                                      |