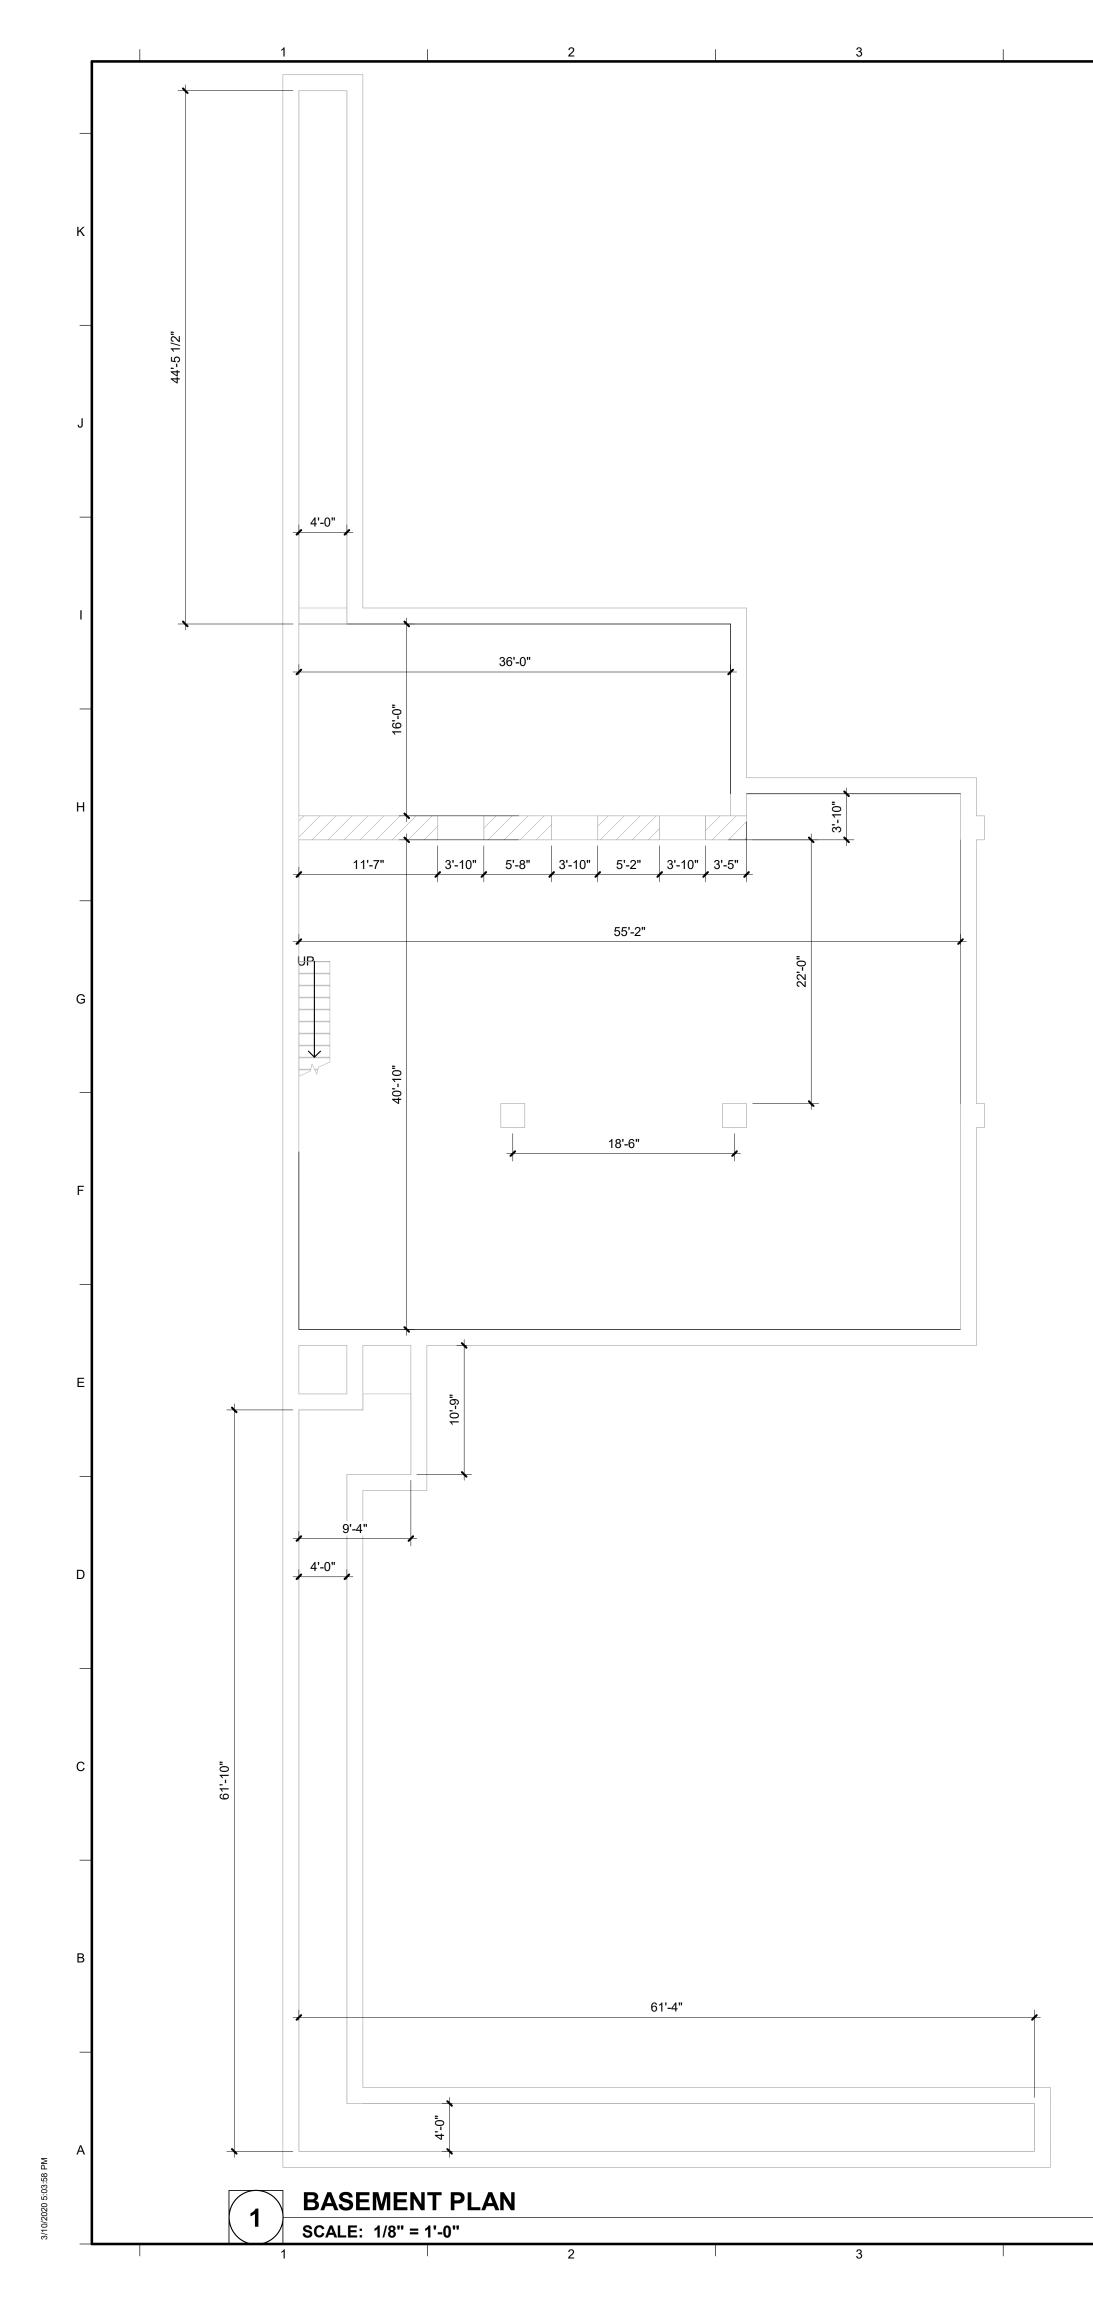

6

| Farnsworth                                                                                       |
|--------------------------------------------------------------------------------------------------|
| 100 WALNUT STREET, SUITE 200<br>PEORIA, ILLINOIS 61602<br>(309) 689-9888 / info@f-w.com          |
| www.f-w.com<br>Engineers   Architects   Surveyors   Scientists<br>ISSUE:<br># DATE: DESCRIPTION: |
|                                                                                                  |
|                                                                                                  |
|                                                                                                  |
|                                                                                                  |
|                                                                                                  |
|                                                                                                  |
|                                                                                                  |
|                                                                                                  |
| Project Status<br>NOT FOR CONSTRUCTION                                                           |
| PROJECT:<br>Owner                                                                                |
| The Armory                                                                                       |
|                                                                                                  |
| 523 NE Adams Street<br>Peoria, IL 61603                                                          |
| DATE: 03/13/2020                                                                                 |
| DESIGNED: DRD                                                                                    |
|                                                                                                  |
| REVIEWED: DRD                                                                                    |
| SHEET TITLE:                                                                                     |
| BASEMENT PLAN                                                                                    |
|                                                                                                  |
|                                                                                                  |
| SHEET NUMBER:                                                                                    |
|                                                                                                  |