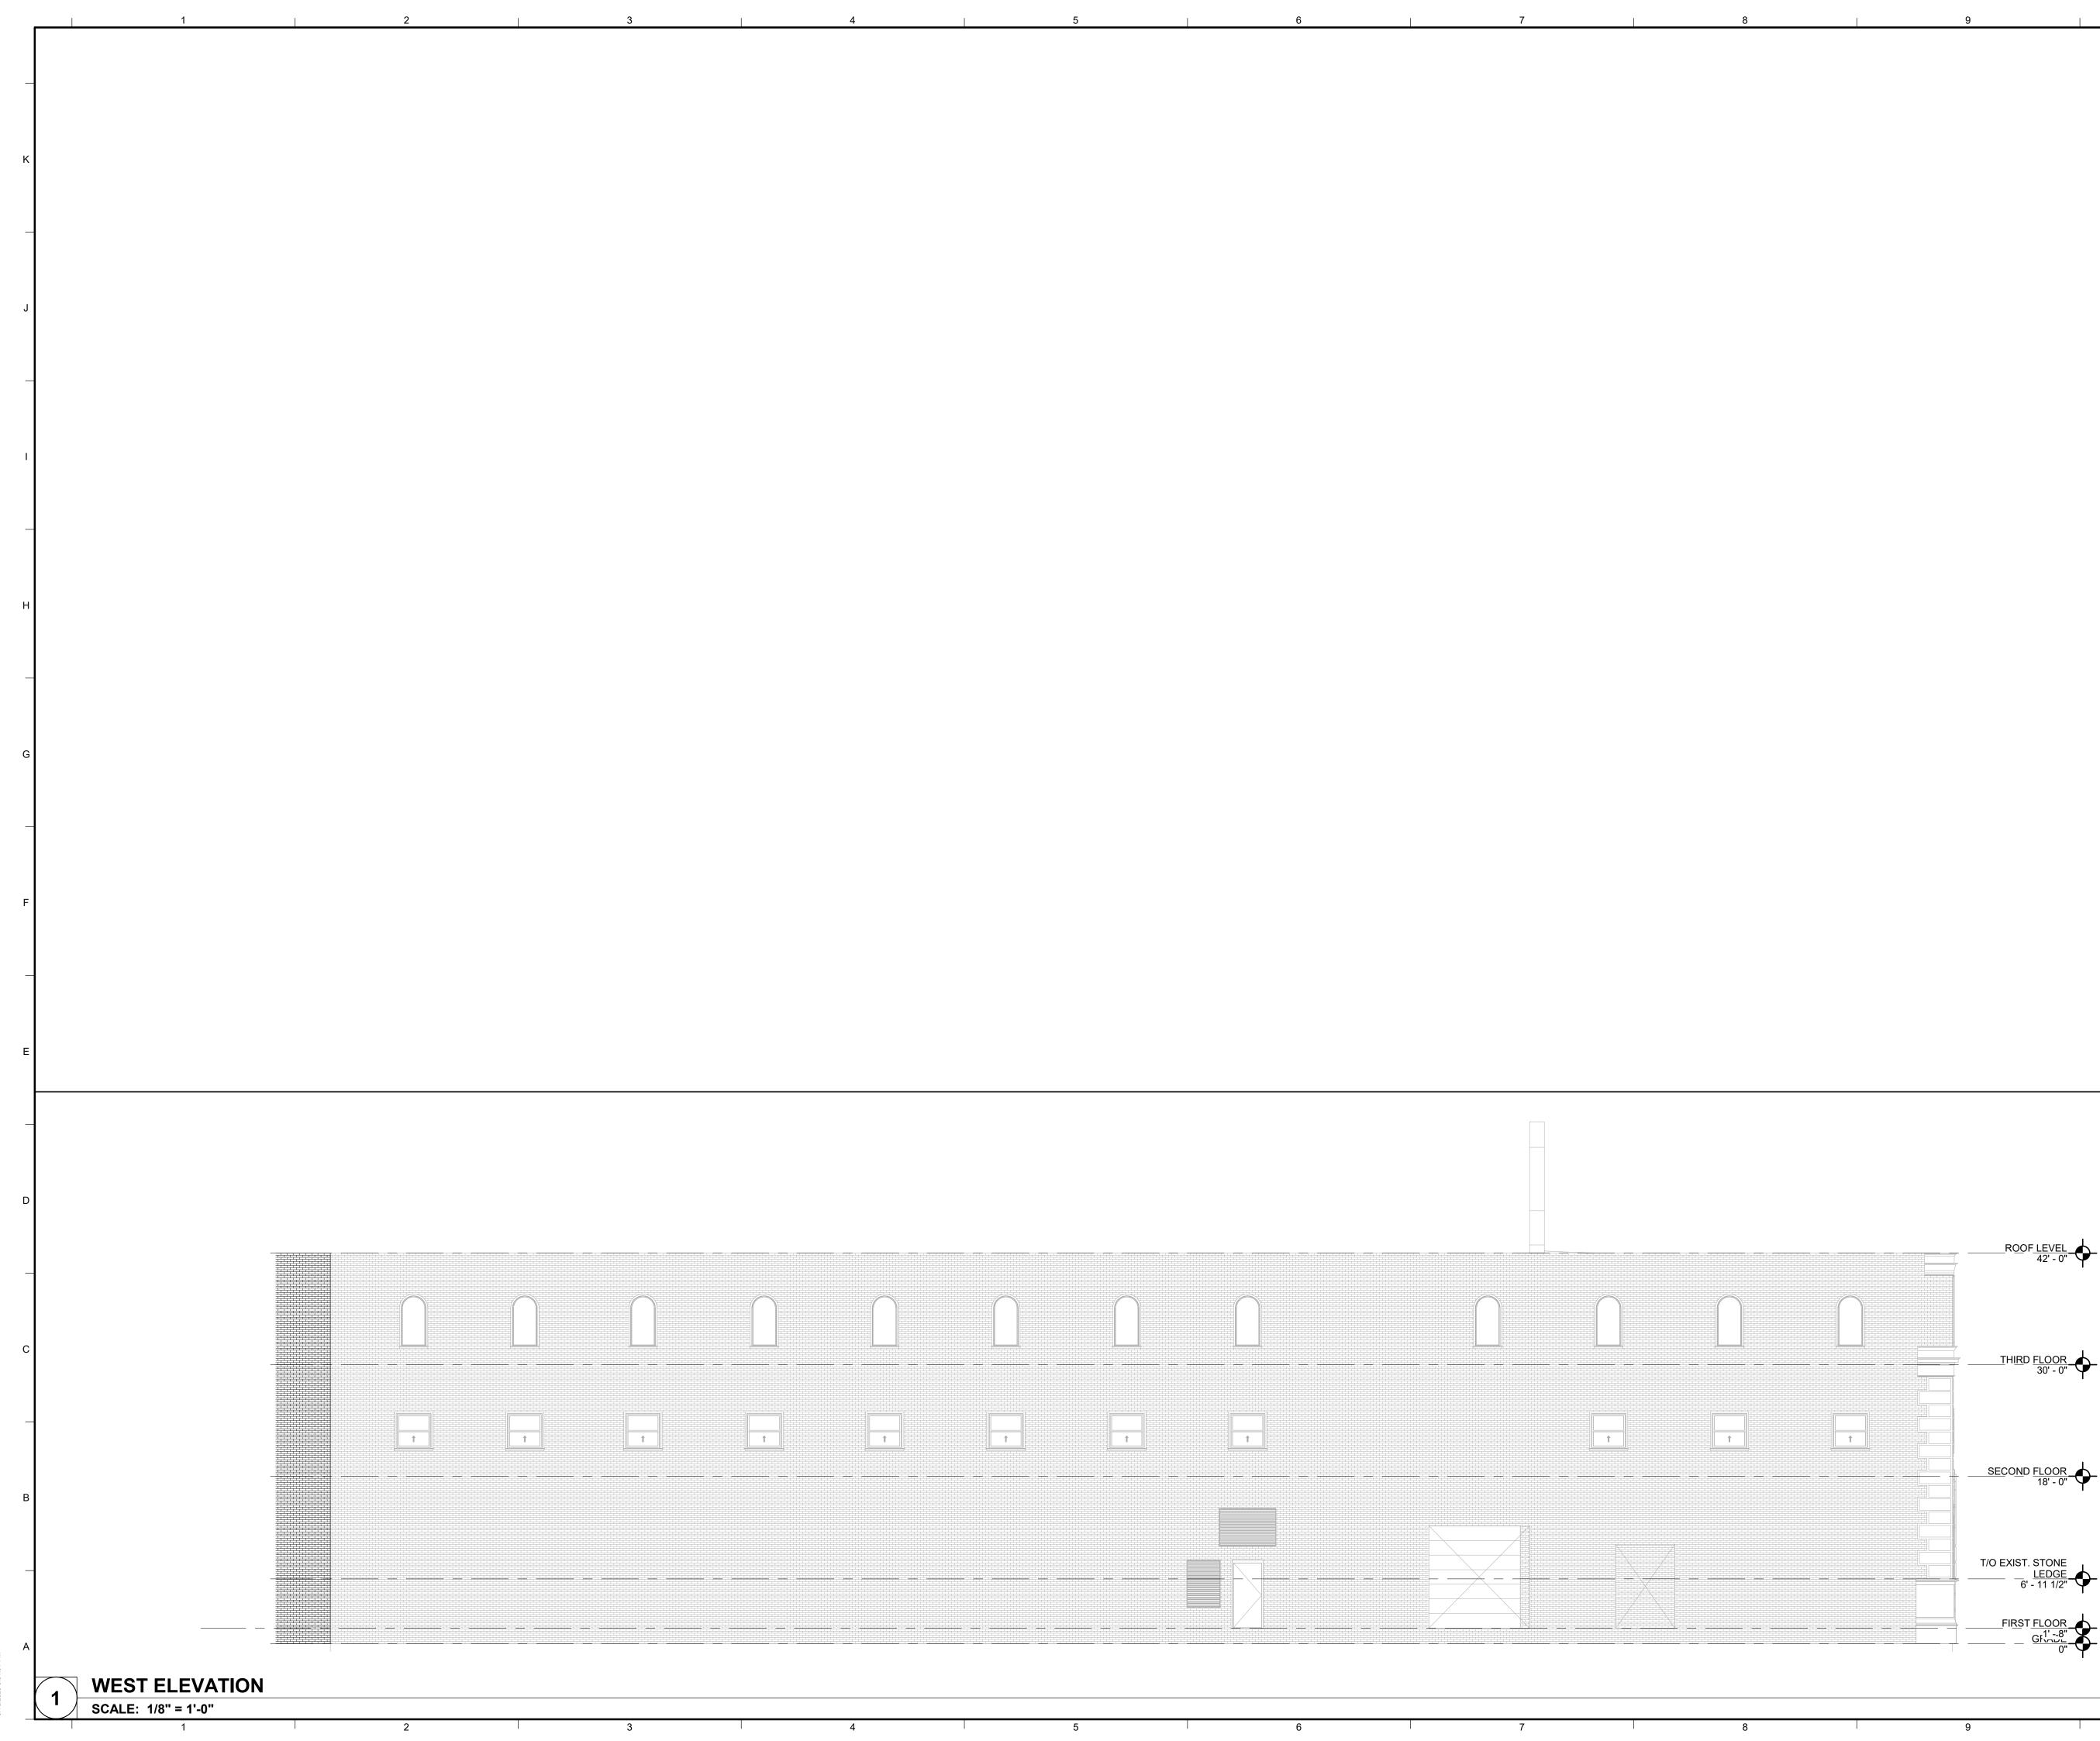

|
| SHEET TITLE:                                                                                     |
| BASEMENT PLAN                                                                                    |
|                                                                                                  |
|                                                                                                  |
| SHEET NUMBER:                                                                                    |
|                                                                                                  |

| DATE:     | 03/13/2020 |
|-----------|------------|
| DESIGNED: | DRD        |
| DRAWN:    | TAW        |
| REVIEWED: | DRD        |

A1.4

10

9

PROJECT NO.:

0191762.00





| 10 |                                                                                                                                                                                      |
|----|--------------------------------------------------------------------------------------------------------------------------------------------------------------------------------------|
|    | <image/> <section-header><section-header><section-header><section-header><text><text><text></text></text></text></section-header></section-header></section-header></section-header> |
|    |                                                                                                                                                                                      |
|    | Project Status<br>NOT FOR CONST