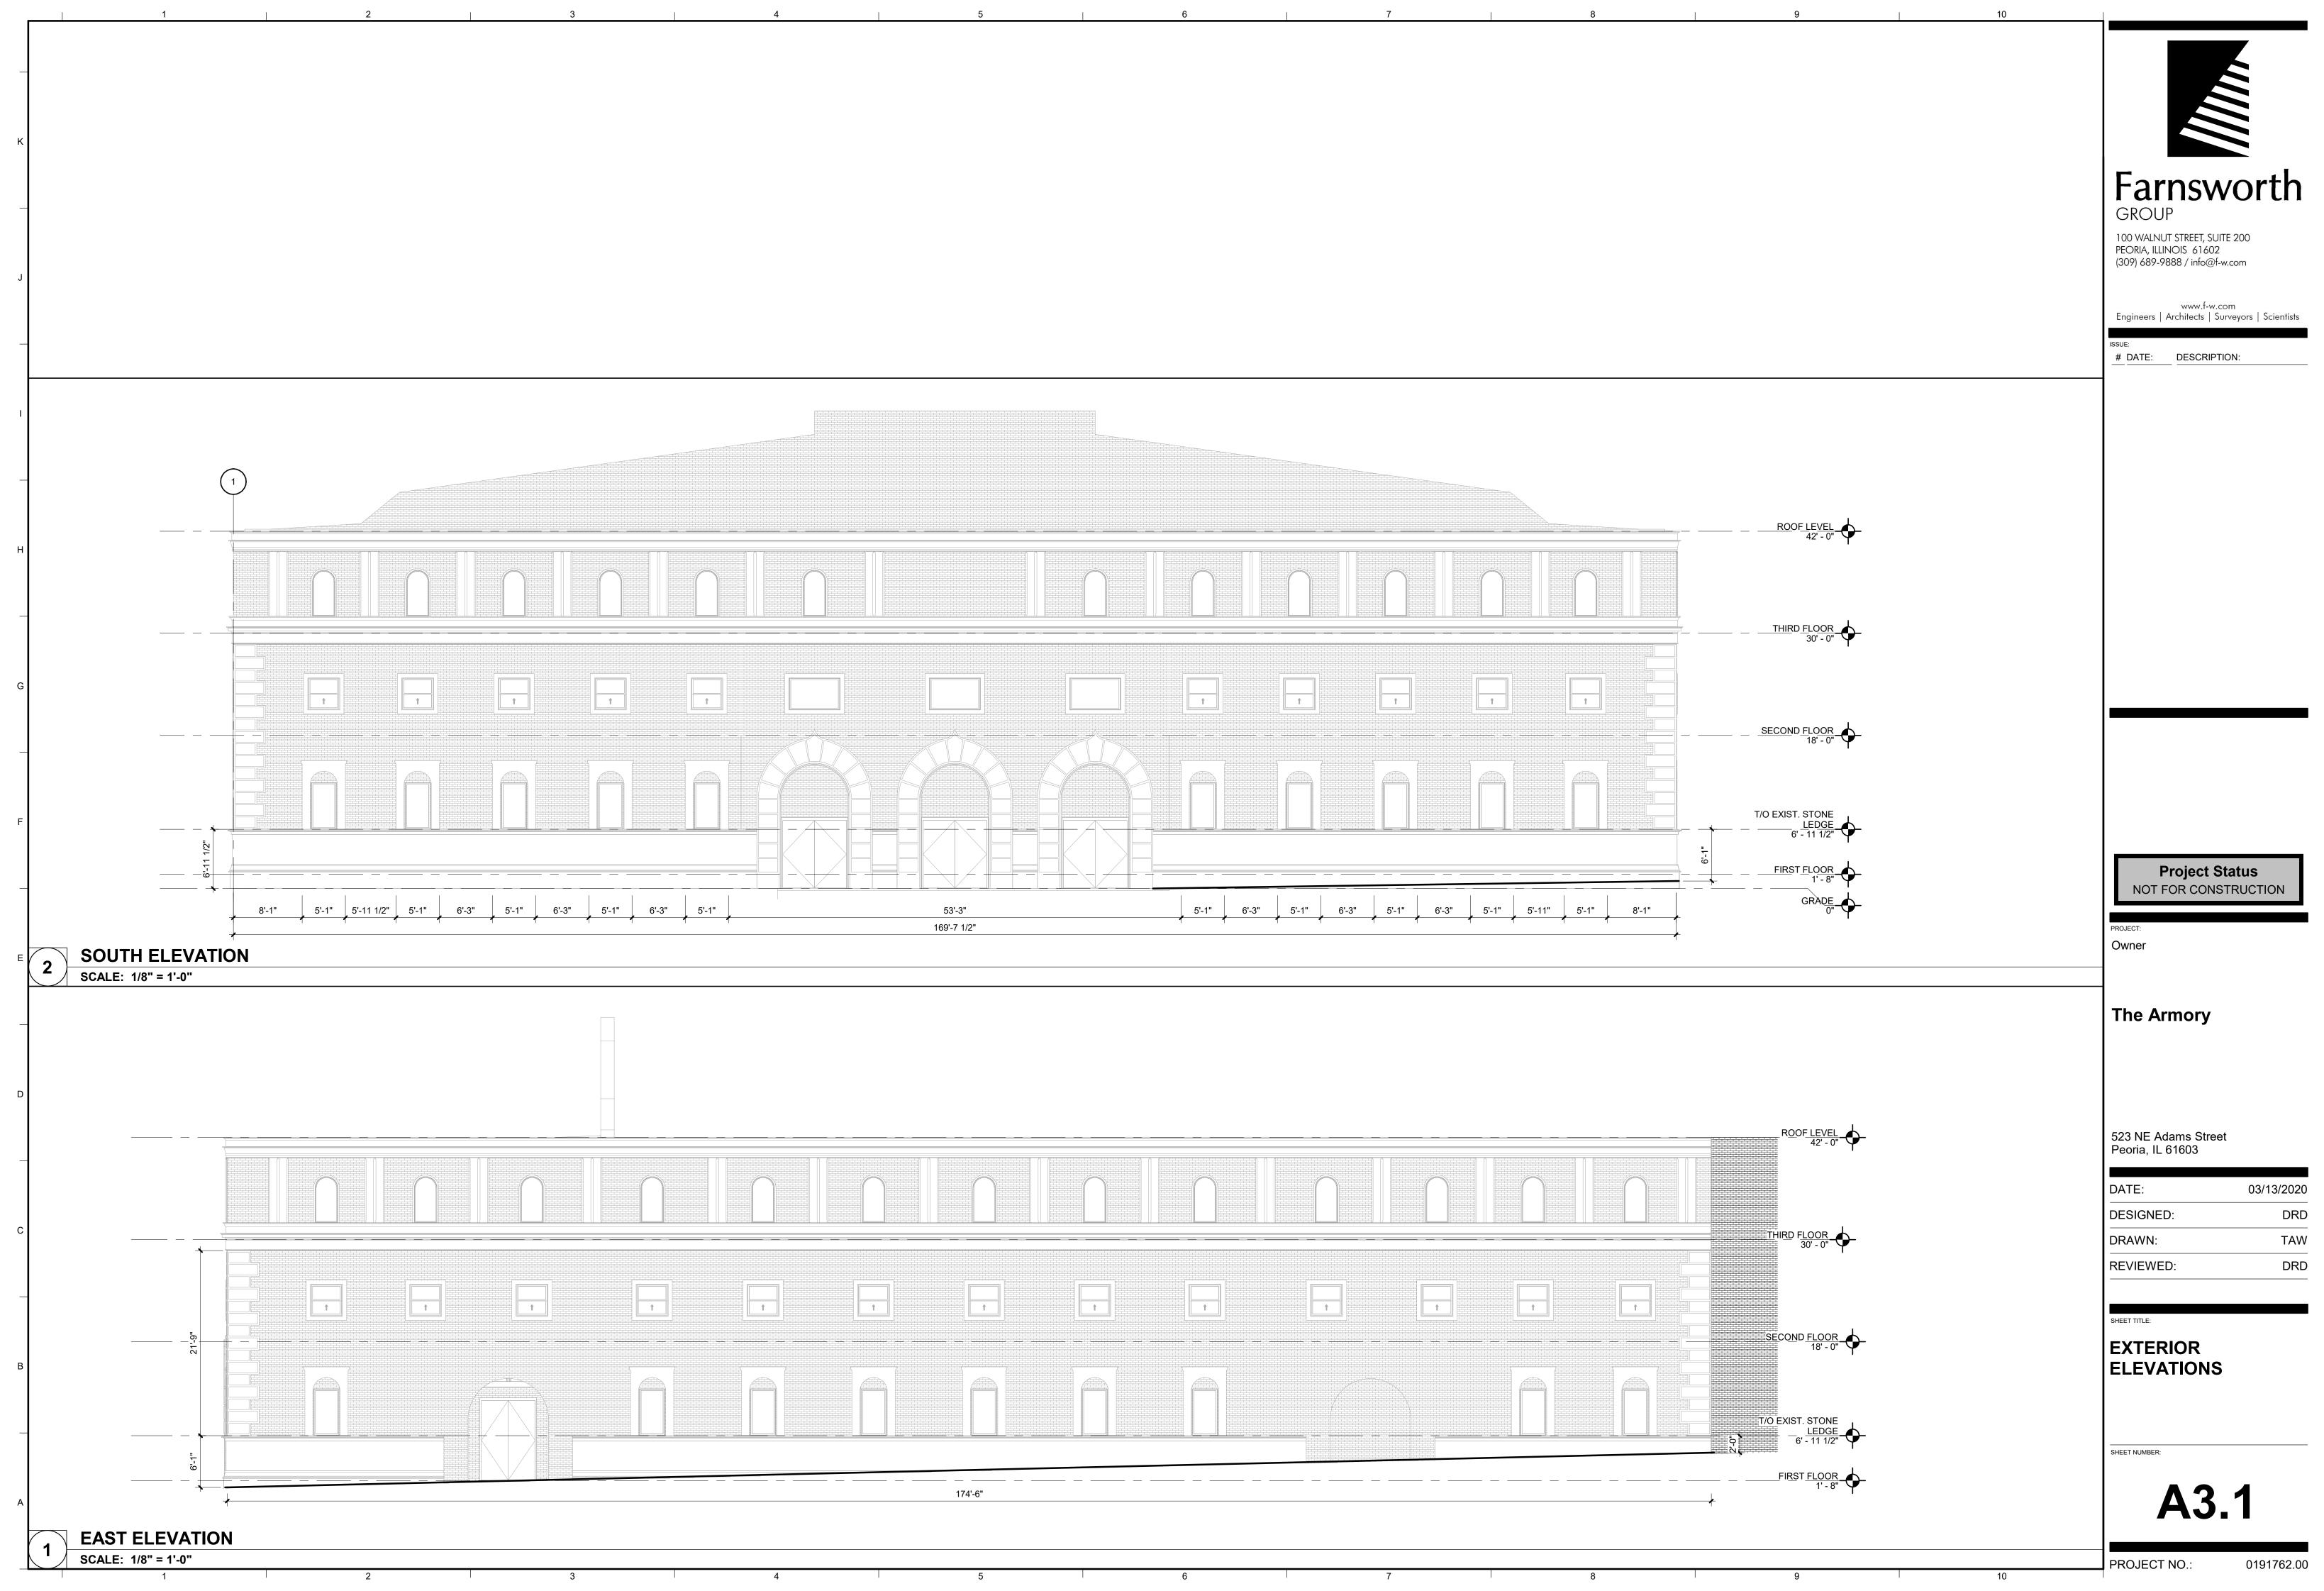

|
| SHEET TITLE:                                                                                     |
| BASEMENT PLAN                                                                                    |
|                                                                                                  |
|                                                                                                  |
| SHEET NUMBER:                                                                                    |
|                                                                                                  |

| DATE:     | 03/13/2020 |
|-----------|------------|
| DESIGNED: | DRD        |
| DRAWN:    | TAW        |
| REVIEWED: | DRD        |

A1.4

10

9

PROJECT NO.:

0191762.00





| 10 |                                                                                                                                                                                      |
|----|--------------------------------------------------------------------------------------------------------------------------------------------------------------------------------------|
|    | <image/> <section-header><section-header><section-header><section-header><text><text><text></text></text></text></section-header></section-header></section-header></section-header> |
|    |                                                                                                                                                                                      |
|    | Project Status<br>NOT FOR CON