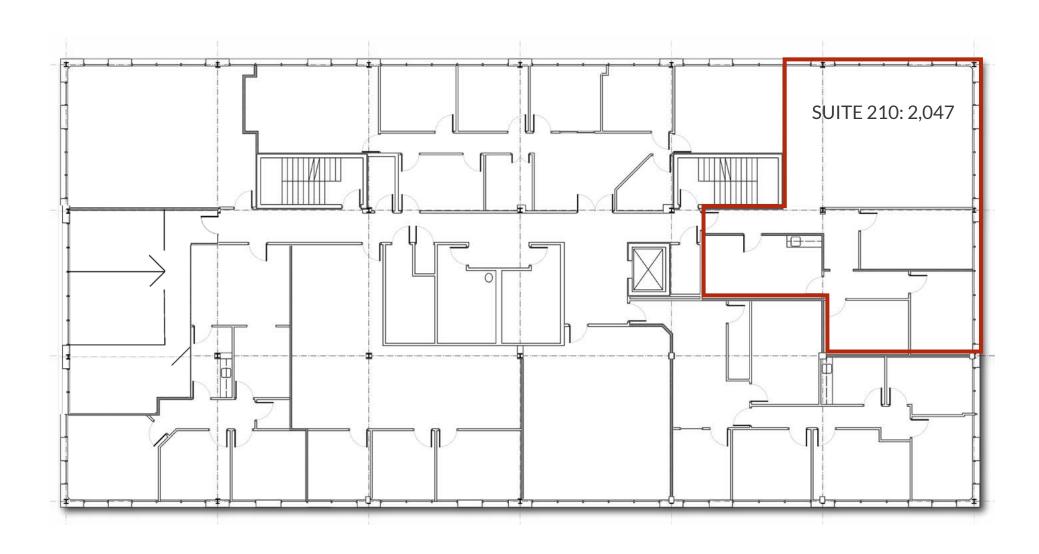

SUITE 104: 871 - 2,354 RSF\* SUITE 210: 2,047 RSF SUITE 300: 885 - 2,772 RSF \*DIRECT ENTRY WITH EXTERIOR BUILDING SIGNAGE

**BUILDING SIZE:** 

32,358 SF

PARKING:

4/1,000 SF

**RENTAL RATE:** 

WITHHELD

#### FLOOR PLAN: 2ND FLOOR