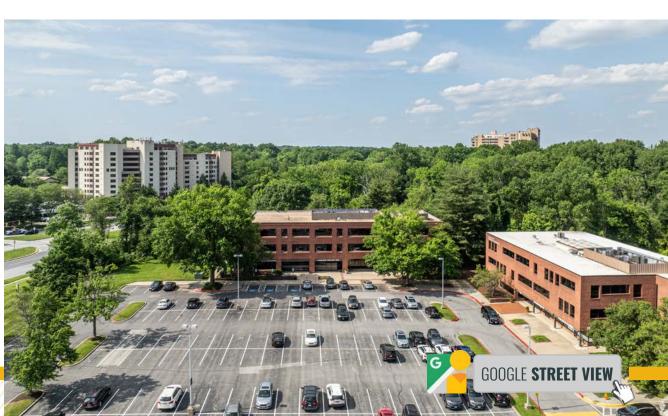

### **LAKEFRONT 17 BUILDING**

5570 STERRETT PLACE | COLUMBIA, MARYLAND 21044

FOR **LEASE** 





# **PROPERTY** OVERVIEW

#### **HIGHLIGHTS:**

- Several suites have woodland views
- Newly renovated lobby, hallways, and bathrooms
- Prime location near Columbia Lakefront and across from The Mall In Columbia
- Easy access to Route 29 and Route 175
- Plenty of parking



SUITE 104: 871 - 2,354 RSF\* SUITE 210: 2,047 RSF SUITE 300: 885 - 2,772 RSF \*DIRECT ENTRY WITH EXTERIOR BUILDING SIGNAGE

**BUILDING SIZE:** 

32,358 SF

PARKING:

4/1,000 SF

**RENTAL RATE:** 

WITHHELD





#### FLOOR PLAN: 1ST FLOOR



#### FLOOR PLAN: 2ND FLOOR



#### FLOOR PLAN: 3RD FLOOR



#### LOCAL BIRDSEYE



## FOR MORE INFO CONTACT:



BETHANY HOBBS
VICE PRESIDENT
410.953.0359
BHOBBS@mackenziecommercial.com



MORGAN WIMBROW
SENIOR REAL ESTATE ADVISOR
410.494.4846
MWIMBROW@mackenziecommercial.com