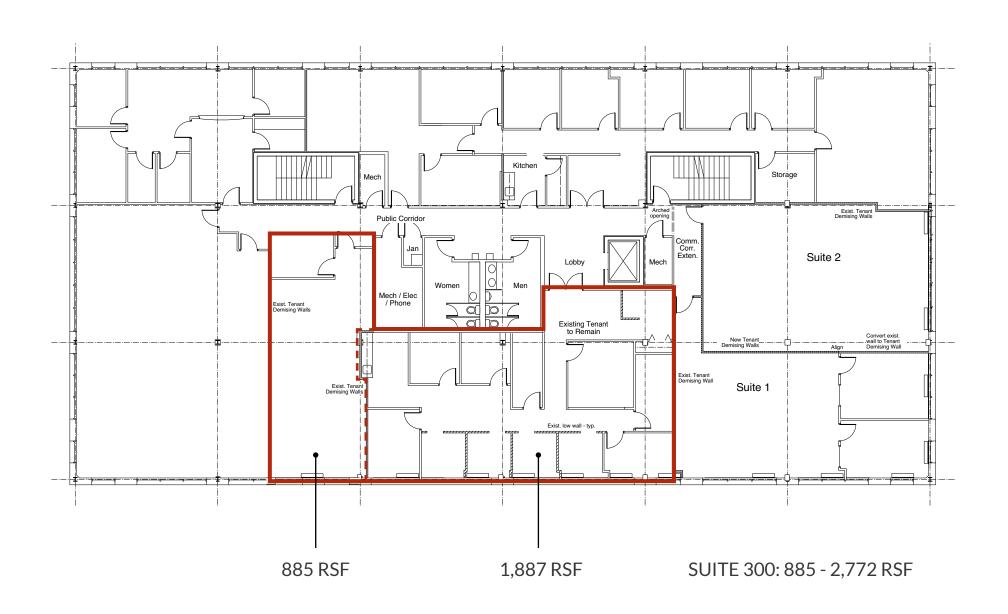

SUITE 104: 871 - 2,354 RSF\* SUITE 210: 2,047 RSF SUITE 300: 885 - 2,772 RSF \*DIRECT ENTRY WITH EXTERIOR BUILDING SIGNAGE

**BUILDING SIZE:** 

32,358 SF

PARKING:

4/1,000 SF

**RENTAL RATE:** 

WITHHELD

#### FLOOR PLAN: 3RD FLOOR