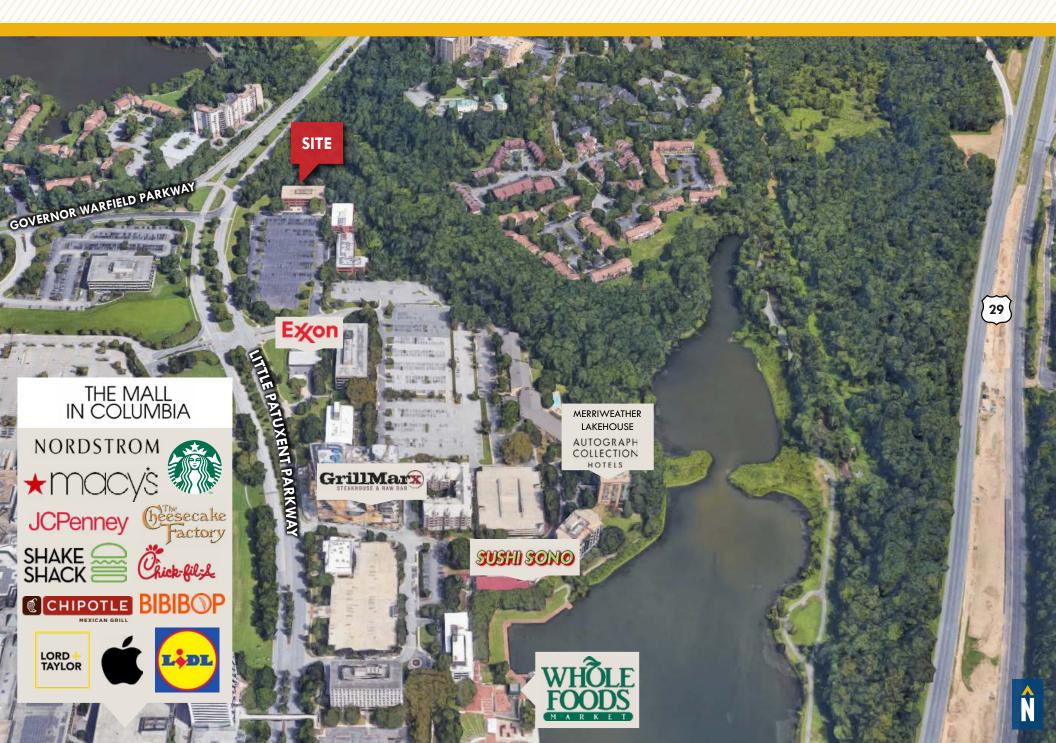

#### **HIGHLIGHTS:**

- Several suites have woodland views
- Newly renovated lobby, hallways, and bathrooms
- Prime location near Columbia Lakefront and across from The Mall In Columbia
- Easy access to Route 29 and Route 175
- Plenty of parking

#### LOCAL BIRDSEYE