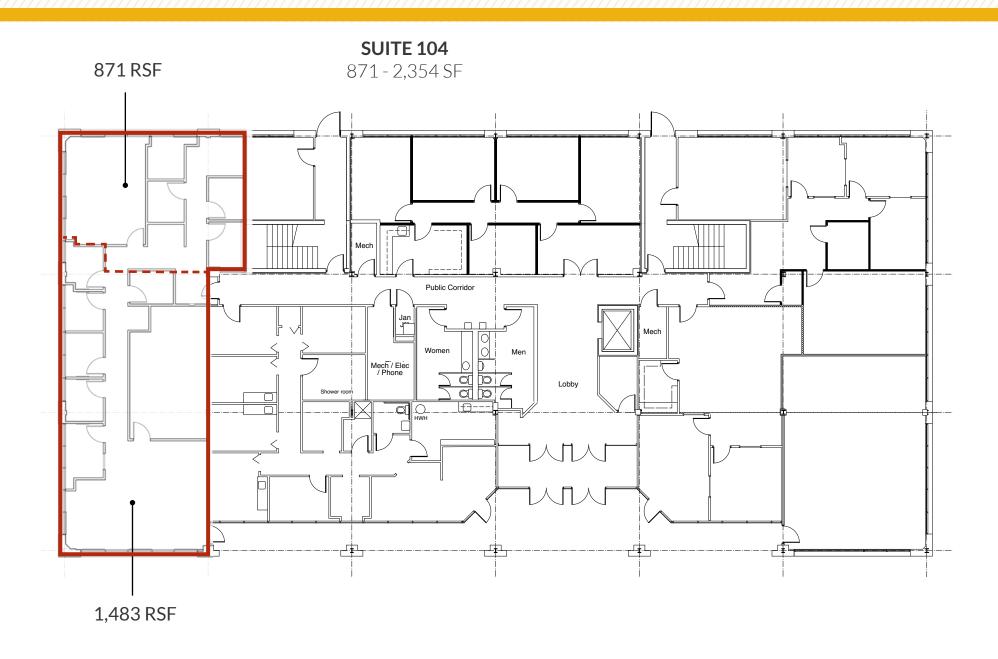

SUITE 104: 871 - 2,354 RSF\* SUITE 210: 2,047 RSF SUITE 300: 885 - 2,772 RSF \*DIRECT ENTRY WITH EXTERIOR BUILDING SIGNAGE

**BUILDING SIZE:** 

32,358 SF

PARKING:

4/1,000 SF

**RENTAL RATE:** 

WITHHELD

#### FLOOR PLAN: 1ST FLOOR