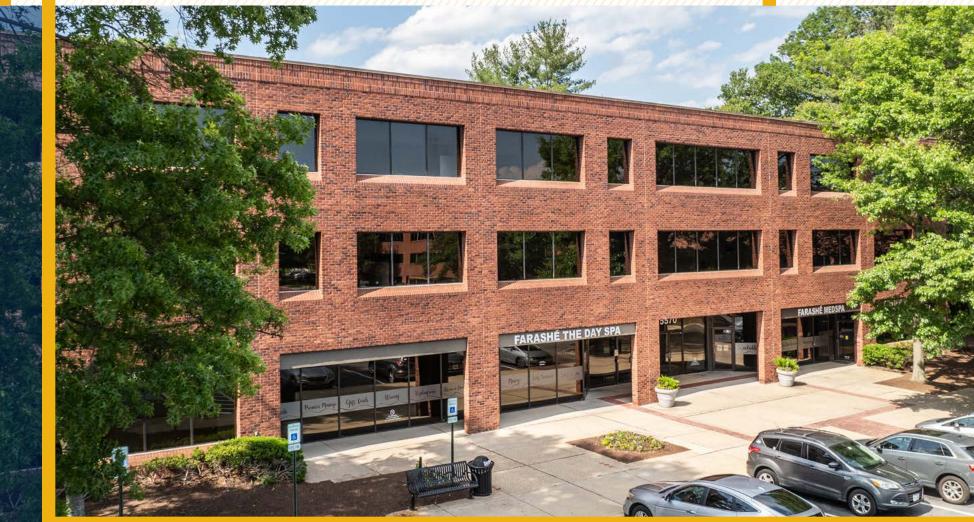

### **LAKEFRONT 17 BUILDING**

5570 STERRETT PLACE | COLUMBIA, MARYLAND 21044

FOR **LEASE** 

# **PROPERTY** OVERVIEW

#### **HIGHLIGHTS:**

- Several suites have woodland views
- Newly renovated lobby, hallways, and bathrooms
- Prime location near Columbia Lakefront and across from The Mall In Columbia
- Easy access to Route 29 and Route 175
- Plenty of parking