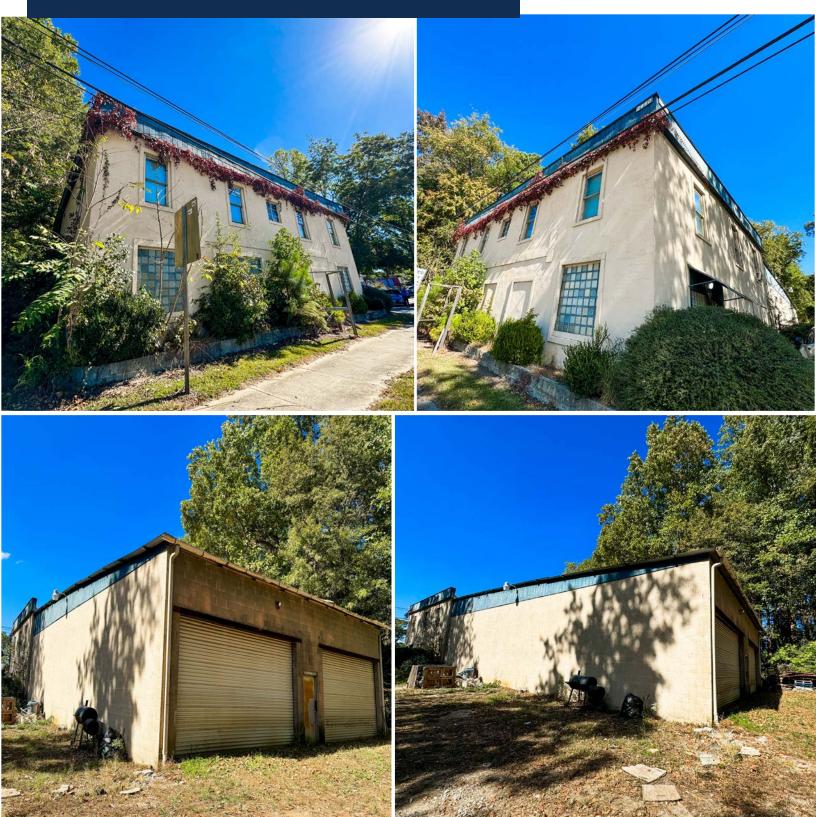

#### **PROPERTY OVERVIEW**

This  $\pm 6,800$  SF commercial property is comprised of a  $\pm 4,000$  SF warehouse with two 10'x18' drive-in doors in the rear and a  $\pm 2,800$  SF two-story office space. The office space in the front part of the building is  $\pm 1,400$  SF on the ground floor and the same on the second story, which is accessed via walk-up. The building sits on a  $\pm 1.47$  acre, industrially zoned (M) site in DeKalb County (Atlanta MSA). It would be ideal for automotive or light industrial uses. It has a lot of working space and storage, plus it can accommodate large trucks.