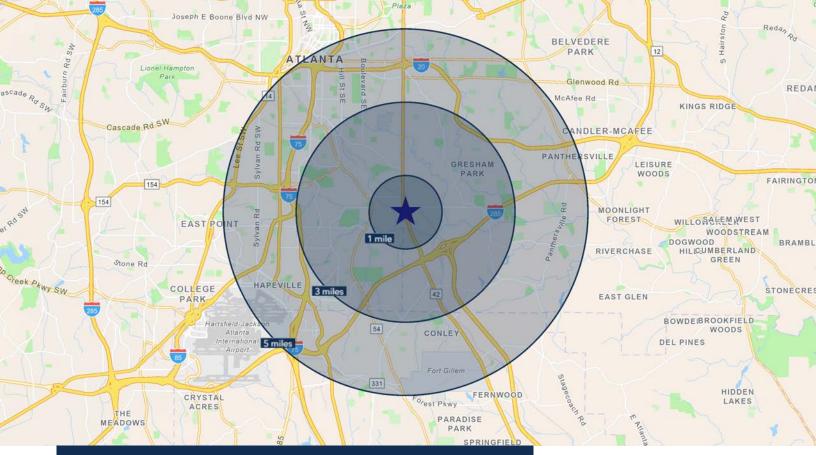

#### DEMOGRAPHICS

|                       | 1-Mile   | 3-Mile   | 5-Mile    |
|-----------------------|----------|----------|-----------|
| Population            | 3,964    | 51,448   | 197,957   |
| Households            | 1,132    | 18,897   | 80,668    |
| Avg. Household Income | \$52,275 | \$90,452 | \$101,721 |

Source: 2024 ESRI

Information contained herein may have been provided by the seller, landlord or other outside sources. While deemed reliable, it may be estimated, projected, limited in scope and is subject to change or inaccuracies. Pertinent information should be independently confirmed prior to lease or purchase offer or within an applicable due diligence period.