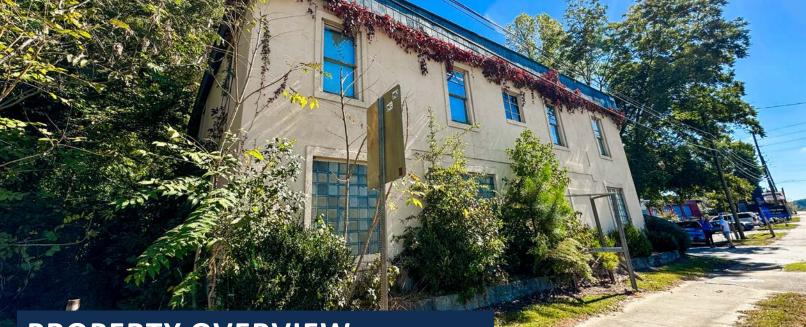

#### **PROPERTY OVERVIEW**

This  $\pm 6,800$  SF commercial property is comprised of a  $\pm 4,000$  SF warehouse with two 10'x18' drive-in doors in the rear and a  $\pm 2,800$  SF two-story office space. The office space in the front part of the building is  $\pm 1,400$  SF on the ground floor and the same on the second story, which is accessed via walk-up. The building sits on a  $\pm 1.47$  acre, industrially zoned (M) site in DeKalb County (Atlanta MSA). It would be ideal for automotive or light industrial uses. It has a lot of working space and storage, plus it can accommodate large trucks.