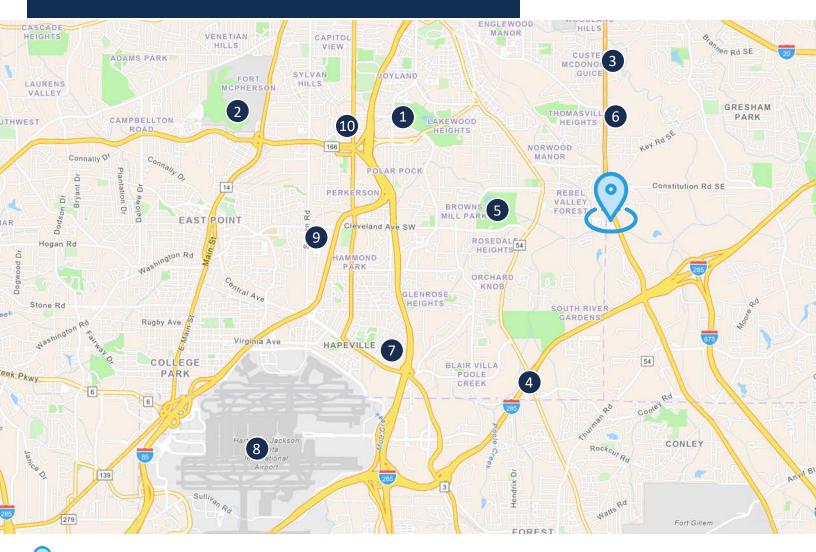

#### Subject Property

Cellaris Ampetheatre at Lakewood, Screen Gems Studios

Fort McPhearson, Tyler Perry Studios, Lakewood MARTA Station

O'Reilly Auto Parts, Sonic, ALDI, Wells Fargo, Subway, CVS, Church's Texas Chicken

Scott's Antique Market, Atlanta Expo Center, The Home Depot, McDonalds, Popeyes Brown's Mill Golf Course

Starlight Drive-in Movie Theatre & Flea Market

Porsche Experience Center Atlanta

Hartsfield-Jackson Atlanta International Airport Walmart Supercenter, Dollar General, Kroger, Chick-Fil-A, Burger King, Walgreens

10

q

Atlanta Flea Market, Family Dollar,

Atlanta Flea Market, Family Dollar, Wendy's, Captain D's, Lakewood Diner, JJ Fish & Chicken

Information contained herein may have been provided by the seller, landlord or other outside sources. While deemed reliable, it may be estimated, projected, limited in scope and is subject to change or inaccuracies. Pertinent information should be independently confirmed prior to lease or purchase offer or within an applicable due diligence period.