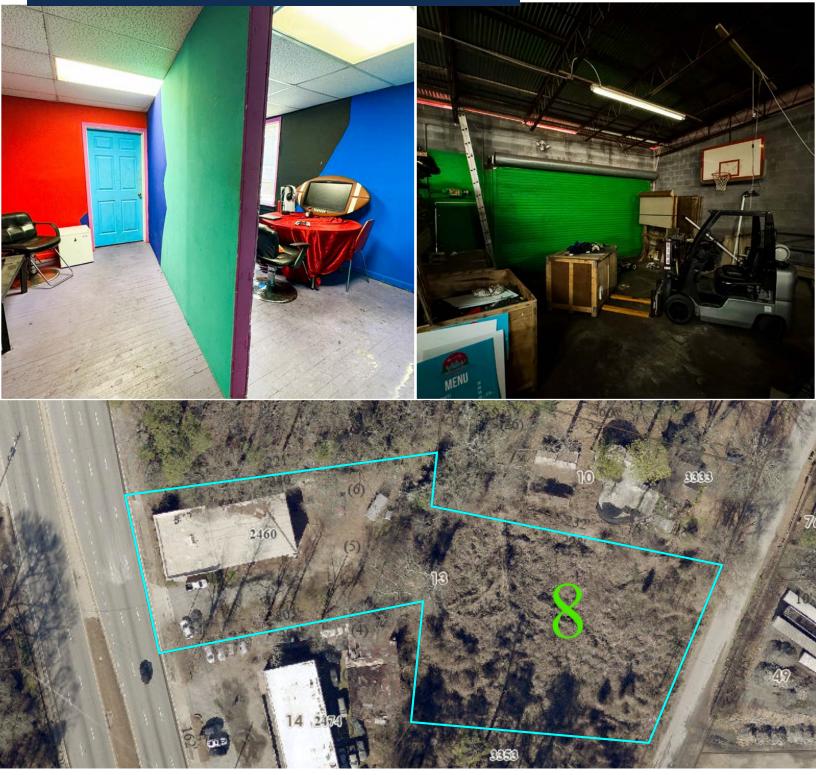

#### **PROPERTY OVERVIEW**

This  $\pm 6,800$  SF commercial property is comprised of a  $\pm 4,000$  SF warehouse with two 10'x18' drive-in doors in the rear and a  $\pm 2,800$  SF two-story office space. The office space in the front part of the building is  $\pm 1,400$  SF on the ground floor and the same on the second story, which is accessed via walk-up. The building sits on a  $\pm 1.47$  acre, industrially zoned (M) site in DeKalb County (Atlanta MSA). It would be ideal for automotive or light industrial uses. It has a lot of working space and storage, plus it can accommodate large trucks.