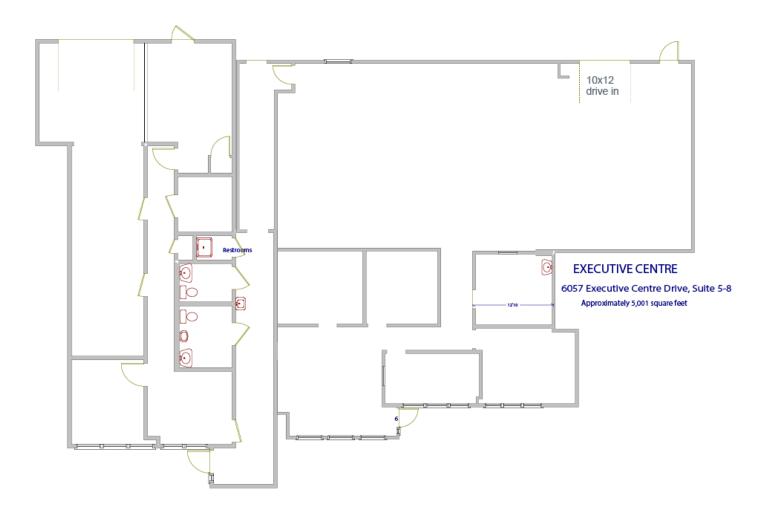

## **Property Features**

- Suite 5-8: 5,001 SF
- Asking rate per SF: \$8.00 + \$2.47 NNN
- 2 drive in doors
- Two restrooms
- 5 offices
- Reception
- Large warehouse
- Convenient access to I-40

For more information: