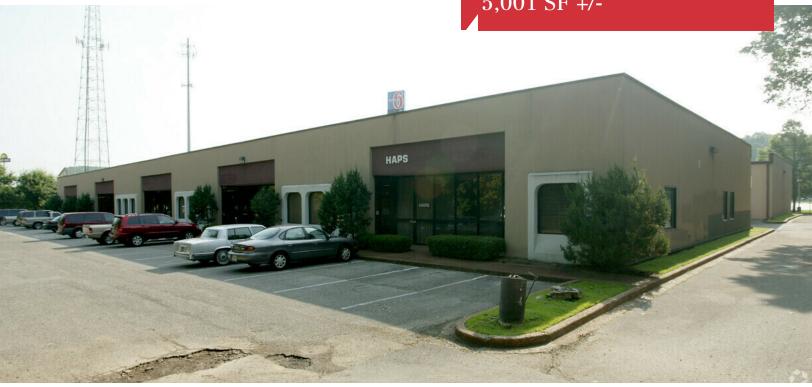

For Lease

Industrial 5,001 SF +/-

## 6057 Executive Centre Dr

Memphis, Tennessee 38134

## **Property Features**

- Suite 5-8: 5,001 SF
- Asking rate per SF: \$8.00 + \$2.47 NNN
- 2 drive in doors
- Two restrooms
- 5 offices
- Reception
- Large warehouse
- Convenient access to I-40

For more information: