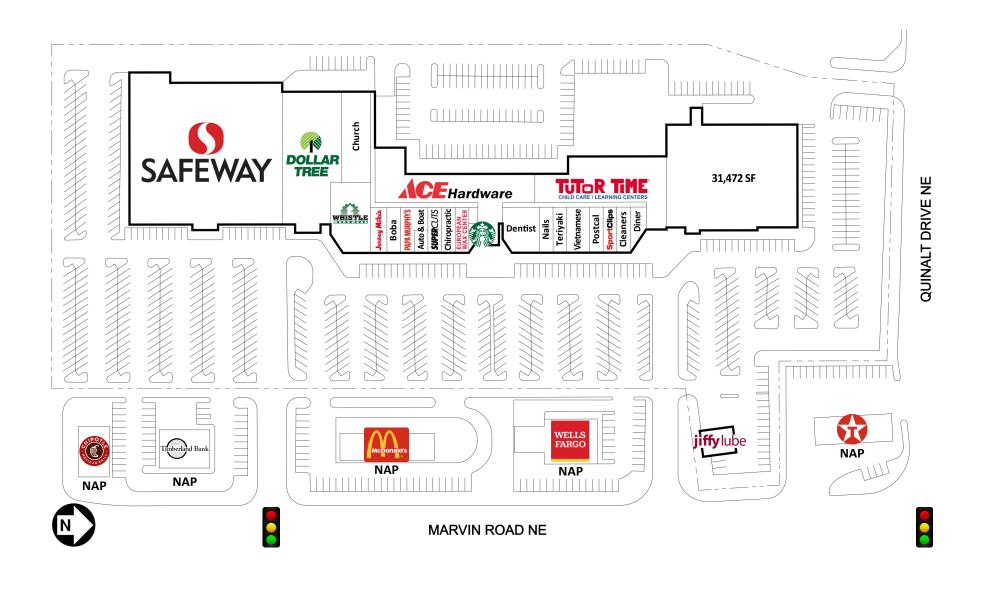

Note: This site plan indicates the general layout of the shopping center and is not a warranty, representation or agreement on the part of the landlord that the shopping center will be exactly as depicted

### **Property Description**

Hawks Prairie is a 157,529 square foot shopping center anchored by Safeway and Ace Hardware. The five-mile demographics surrounding the property include an approximate population of 113,223 and an average household income of \$105,526.

#### **Property Overview**

Total Number of Units: 24 Total Square Footage: 157,529

#### **Major Tenants**

Safeway Supermarket Ace Hardware

#### **Current Availability**

31,472 sq. ft.

**Leasing Contact** 