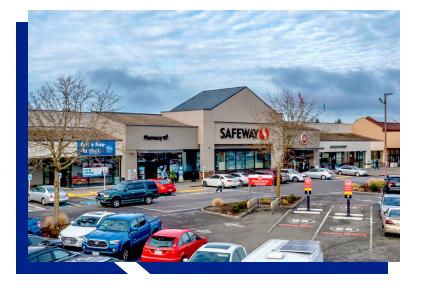

## **Hawks Prairie Shopping Center**

1243 Marvin Road NE Lacey, WA 98516

### **Property Description**

Hawks Prairie is a 157,529 square foot shopping center anchored by Safeway and Ace Hardware. The five-mile demographics surrounding the property include an approximate population of 113,223 and an average household income of \$105,526.