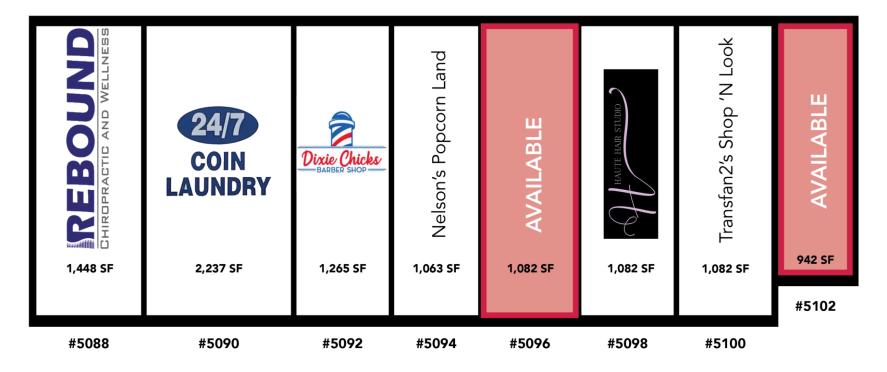

## **REIGERT SQUARE**

5102, 5096 & 5098 Pleasant Avenue, Fairfield, OH 45014

**FOR LEASE:** 942 SF & 1,082 SF

**LEASE RATE:** \$16.00/SF Gross

# **SITE PLAN**

lee-cincinnati.com