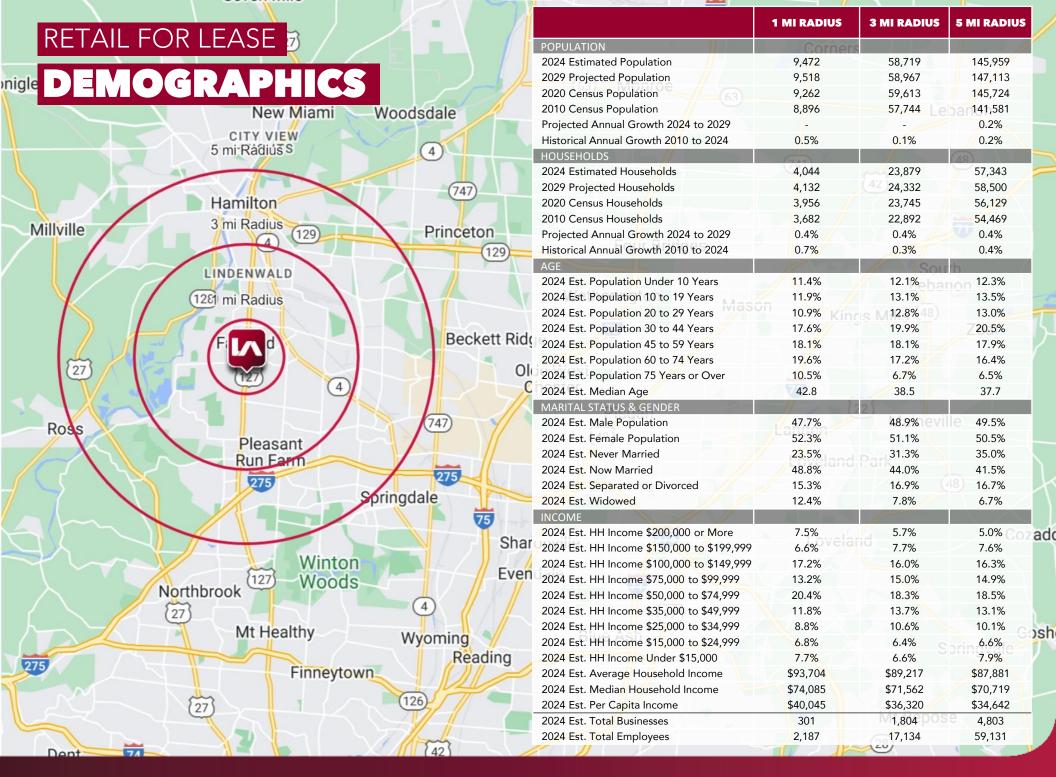

presentation is made to the accuracy thereof and same is submitted to errors, omissions, change of price, rental or other conditions prior to sale, lease or financing or withdrawal without notice. No liability of any kind is to be imposed on the broker herein.

### RETAIL FOR LEASE

## **REIGERT SQUARE**

5102, 5096 & 5098 Pleasant Avenue, Fairfield, OH 45014

**FOR LEASE:** 942 SF & 1,082 SF

**LEASE RATE:** \$16.00/SF Gross

#### **PROPERTY INFORMATION:**

Great Visibility

Updated sidewalk

Parking lot recently re-done

Affordable space

• Pylon signage available. Signage has been recently updated.

· Strong daytime residential populations

#### **TRAFFIC COUNTS:**

• Nilles Road - 20,271 VPD

State Route 127 / Pleasant Avenue – 25,038 VPD



## RETAIL FOR LEASE

# **SITE PLAN**









lee-cincinnati.com