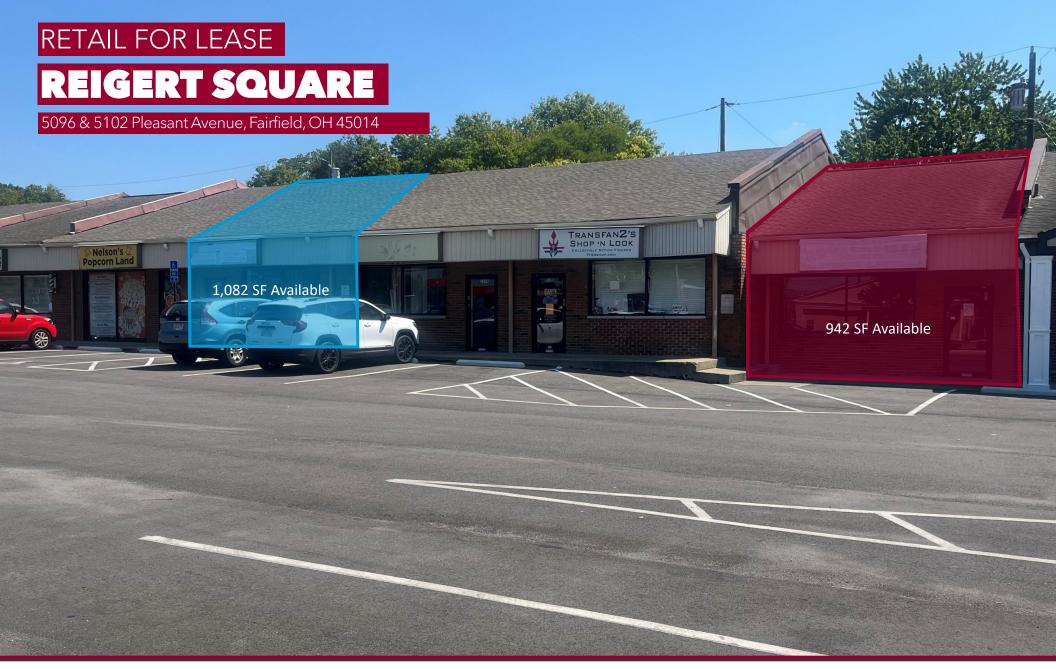

### RETAIL FOR LEASE

## **REIGERT SQUARE**

5102, 5096 & 5098 Pleasant Avenue, Fairfield, OH 45014

**FOR LEASE:** 942 SF & 1,082 SF

**LEASE RATE:** \$16.00/SF Gross

#### **PROPERTY INFORMATION:**

Great Visibility

Updated sidewalk

Parking lot recently re-done

Affordable space

• Pylon signage available. Signage has been recently updated.

· Strong daytime residential populations