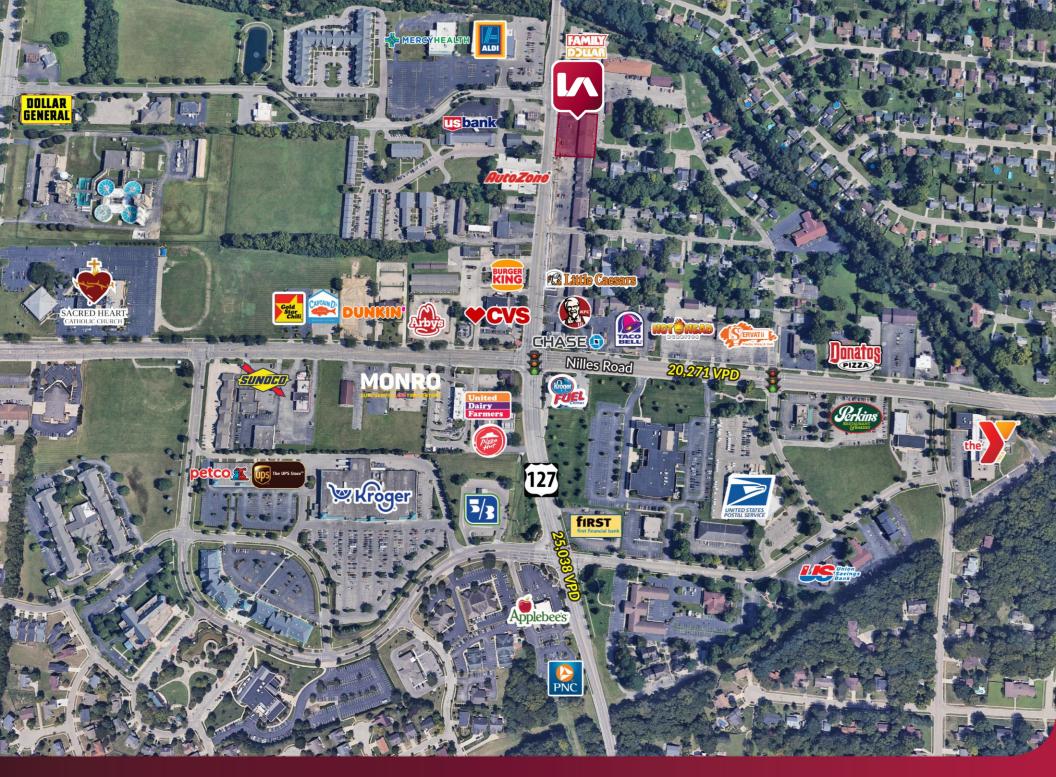

#### **TRAFFIC COUNTS:**

• Nilles Road - 20,271 VPD

State Route 127 / Pleasant Avenue – 25,038 VPD