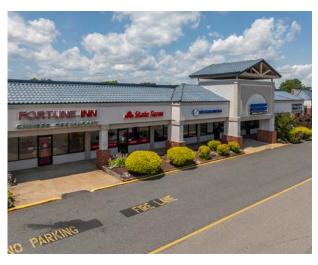

## **Shopping Center Tenants & Availability**

| Α  | Food Lion                  | 30,280 SF |
|----|----------------------------|-----------|
| B1 | Express Wholesale Cabinets | 4,235 SF  |
| B2 | VA Taekwondo               | 4,235 SF  |
| С  | Cedar Chiropractic         | 1,600 SF  |
| D  | Creek Bar                  | 4,800 SF  |
| G  | Mail Werx                  | 1,400 SF  |
| Н  | Mr. Tobacco & Vape         | 1,400 SF  |
| Т  | Fortune Inn                | 1,400 SF  |
| J  | State Farm                 | 1,200 SF  |
| K  | Epix Hair Studio           | 1,200 SF  |
| L  | Dr. Denbar Dentistry       | 1,800 SF  |