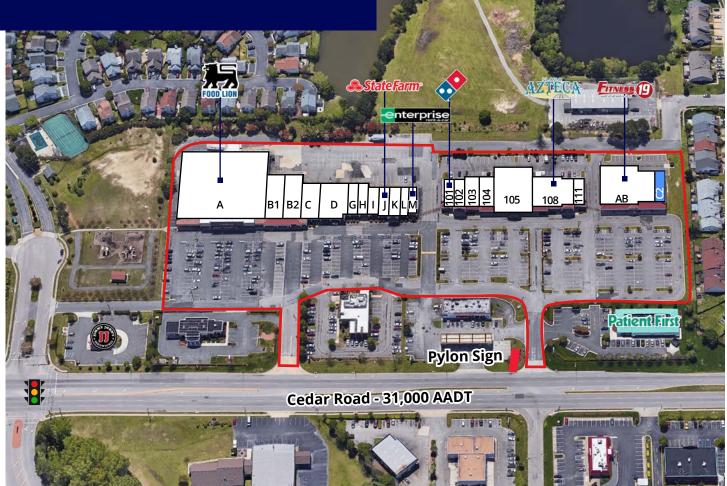

## **Join These Retailers**

Site Plan

## **Shopping Center Tenants & Availability**

| Α  | Food Lion                  | 30,280 SF |
|----|----------------------------|-----------|
| B1 | Express Wholesale Cabinets | 4,235 SF  |
| B2 | VA Taekwondo               | 4,235 SF  |
| С  | Cedar Chiropractic         | 1,600 SF  |
| D  | Creek Bar                  | 4,800 SF  |
| G  | Mail Werx                  | 1,400 SF  |
| Н  | Mr. Tobacco & Vape         | 1,400 SF  |
| Т  | Fortune Inn                | 1,400 SF  |
| J  | State Farm                 | 1,200 SF  |
| K  | Epix Hair Studio           | 1,200 SF  |
| L  | Dr. Denbar Dentistry       | 1,800 SF  |

| IVI | Enterprise Rent-A-Car | 1,000 3F  |
|-----|-----------------------|-----------|
| 101 | Domino's Pizza        | 1,500 SF  |
| 102 | Nails First           | 1,500 SF  |
| 103 | Mikado Japanese       | 2,100 SF  |
| 104 | Skrimp Shack          | 2,100 SF  |
| 105 | Goldfish Swim School  | 8,000 SF  |
| 108 | Plaza Azteca          | 5,700 SF  |
| 111 | Sundae Scoop          | 1,500 SF  |
| AB  | Fitness 19            | 10,804 SF |
| C2  | AVAILABLE             | 1,750 SF  |
|     |                       |           |