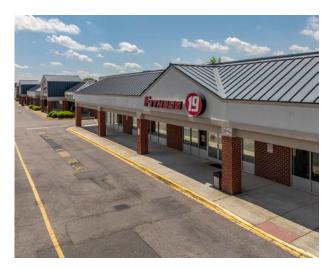

## Highlights

Anchored by Food Lion

1,750 SF endcap space available

Recent upgrades include new pylon, new parking lot, and lighting

| IVI | Enterprise Rent-A-Car | 1,000 3F  |
|-----|-----------------------|-----------|
| 101 | Domino's Pizza        | 1,500 SF  |
| 102 | Nails First           | 1,500 SF  |
| 103 | Mikado Japanese       | 2,100 SF  |
| 104 | Skrimp Shack          | 2,100 SF  |
| 105 | Goldfish Swim School  | 8,000 SF  |
| 108 | Plaza Azteca          | 5,700 SF  |
| 111 | Sundae Scoop          | 1,500 SF  |
| AB  | Fitness 19            | 10,804 SF |
| C2  | AVAILABLE             | 1,750 SF  |
|     |                       |           |