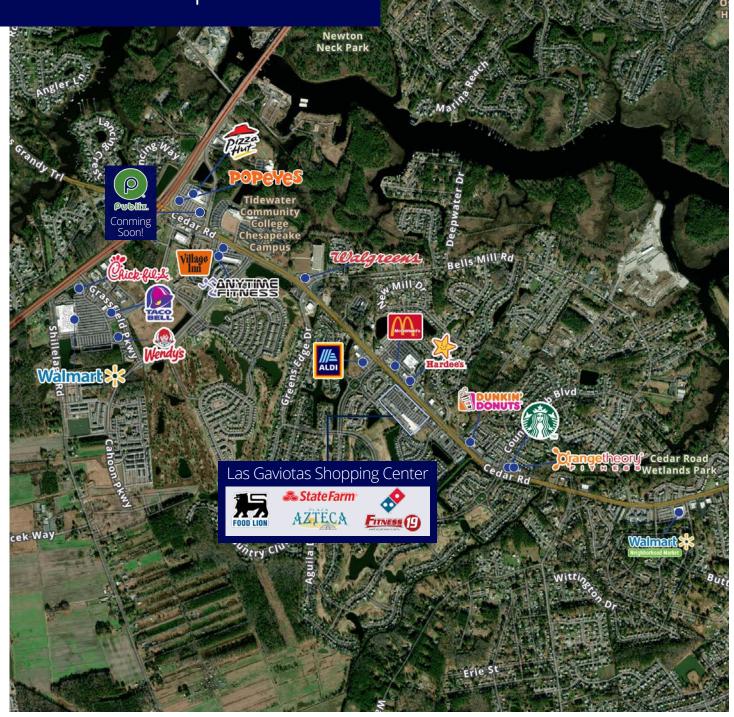

Retailer Map

| Demographics                  | 1 Mile    | 3 Mile    | 5 Mile    |
|-------------------------------|-----------|-----------|-----------|
| 2023 Total Households         | 3,424     | 18,914    | 45,842    |
| 2023 Total Population         | 9,595     | 52,229    | 125,977   |
| 2023 Average Household Income | \$150,460 | \$134,788 | \$125,722 |