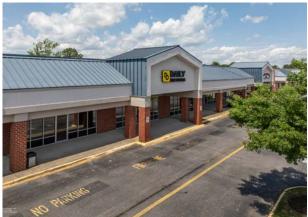

## **Shopping Center Tenants & Availability**

| Α  | Food Lion                  | 30,280 SF |
|----|----------------------------|-----------|
| B1 | Express Wholesale Cabinets | 4,235 SF  |
| B2 | VA Taekwondo               | 4,235 SF  |
| С  | Cedar Chiropractic         | 1,600 SF  |
| D  | Creek Bar                  | 4,800 SF  |
| G  | Mail Werx                  | 1,400 SF  |
| Н  | Mr. Tobacco & Vape         | 1,400 SF  |
| Т  | Fortune Inn                | 1,400 SF  |
| J  | State Farm                 | 1,200 SF  |
| K  | Epix Hair Studio           | 1,200 SF  |
| L  | Dr. Denbar Dentistry       | 1,800 SF  |