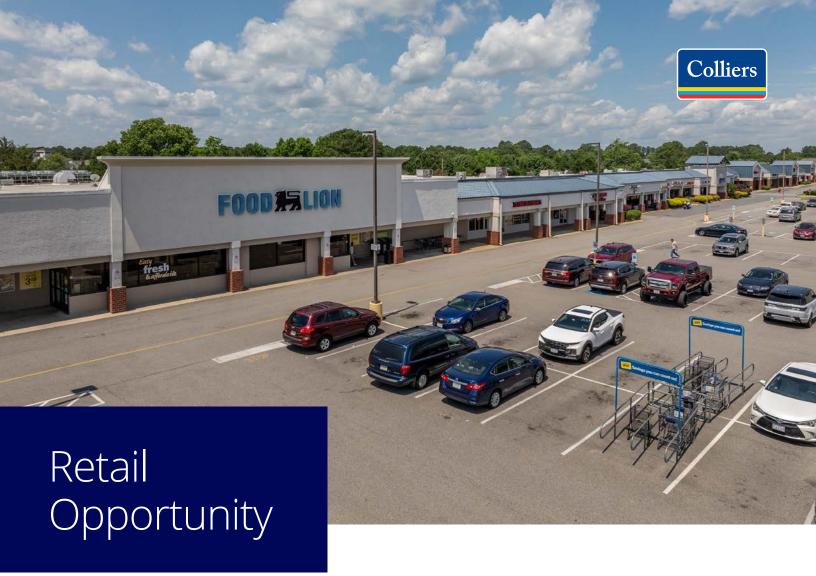

## Las Gaviotas Shopping Center

### **Premier Shopping Destination**

Las Gaviotas is a recently renovated neighborhood shopping center, encompassing 90,505 square feet, and anchored by a long-standing Food Lion with a substantial lease term and growing sales. The center also features Fitness 19 alongside a diverse mix of popular restaurants and essential retail providers, catering to some of the highest average household income areas in Hampton Roads.

## Highlights

Anchored by Food Lion

1,750 SF endcap space available

Recent upgrades include new pylon, new parking lot, and lighting