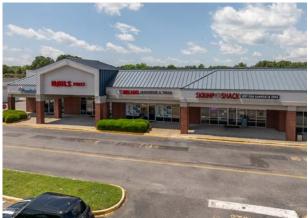

## Las Gaviotas Shopping Center

### **Premier Shopping Destination**

Las Gaviotas is a recently renovated neighborhood shopping center, encompassing 90,505 square feet, and anchored by a long-standing Food Lion with a substantial lease term and growing sales. The center also features Fitness 19 alongside a diverse mix of popular restaurants and essential retail providers, catering to some of the highest average household income areas in Hampton Roads.

## **Shopping Center Tenants & Availability**

| Α  | Food Lion                  | 30,280 SF |
|----|----------------------------|-----------|
| B1 | Express Wholesale Cabinets | 4,235 SF  |
| B2 | VA Taekwondo               | 4,235 SF  |
| С  | Cedar Chiropractic         | 1,600 SF  |
| D  | Creek Bar                  | 4,800 SF  |
| G  | Mail Werx                  | 1,400 SF  |
| Н  | Mr. Tobacco & Vape         | 1,400 SF  |
| Т  | Fortune Inn                | 1,400 SF  |
| J  | State Farm                 | 1,200 SF  |
| K  | Epix Hair Studio           | 1,200 SF  |
| L  | Dr. Denbar Dentistry       | 1,800 SF  |

| IVI | Enterprise Rent-A-Car | 1,000 3F  |
|-----|-----------------------|-----------|
| 101 | Domino's Pizza        | 1,500 SF  |
| 102 | Nails First           | 1,500 SF  |
| 103 | Mikado Japanese       | 2,100 SF  |
| 104 | Skrimp Shack          | 2,100 SF  |
| 105 | Goldfish Swim School  | 8,000 SF  |
| 108 | Plaza Azteca          | 5,700 SF  |
| 111 | Sundae Scoop          | 1,500 SF  |
| AB  | Fitness 19            | 10,804 SF |
| C2  | AVAILABLE             | 1,750 SF  |
|     |                       |           |