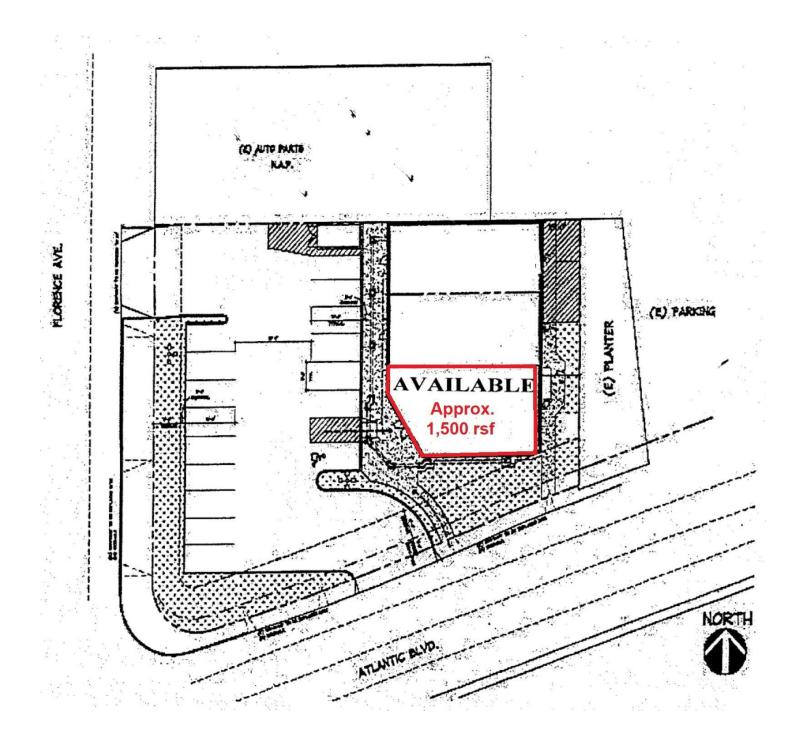

#### **PROPERTY DESCRIPTION - CORNER UNIT**

Welcome to 7200 Atlantic Ave, a premier commercial property available for lease in Cudahy, CA. This modern, impeccably designed space offers a highly desirable CORNER RETAIL location for a brand seeking great visibility. With ample parking and convenient access from Atlantic Ave, the property provides ease and accessibility for visitors. The interior boasts versatile floor plans, abundant natural light, and clean construction, making it an ideal canvas for creating a thriving work environment. The property's prime location and professional appeal make it a standout choice for those seeking a distinguished business address in the dynamic Southeast Los Angeles market.

#### **PROPERTY HIGHLIGHTS**

- · Modern, impeccably designed commercial space
- Large storefront windows
- Highly desirable location with convenient access from Atlantic Ave
- Ample parking
- Abundant natural light for a bright and welcoming work environment
- Prime location in the dynamic Southeast Los Angeles market

### **OFFERING SUMMARY**

| Lease Rate:      | \$3.33 SF/month (NNN) |  |  |
|------------------|-----------------------|--|--|
| Number of Units: | 1                     |  |  |
| Available SF:    | 1,500 SF              |  |  |
| NNN:             | Approx. \$1.73 PSF/mo |  |  |
| Building Size:   | 4,180 SF              |  |  |
|                  |                       |  |  |