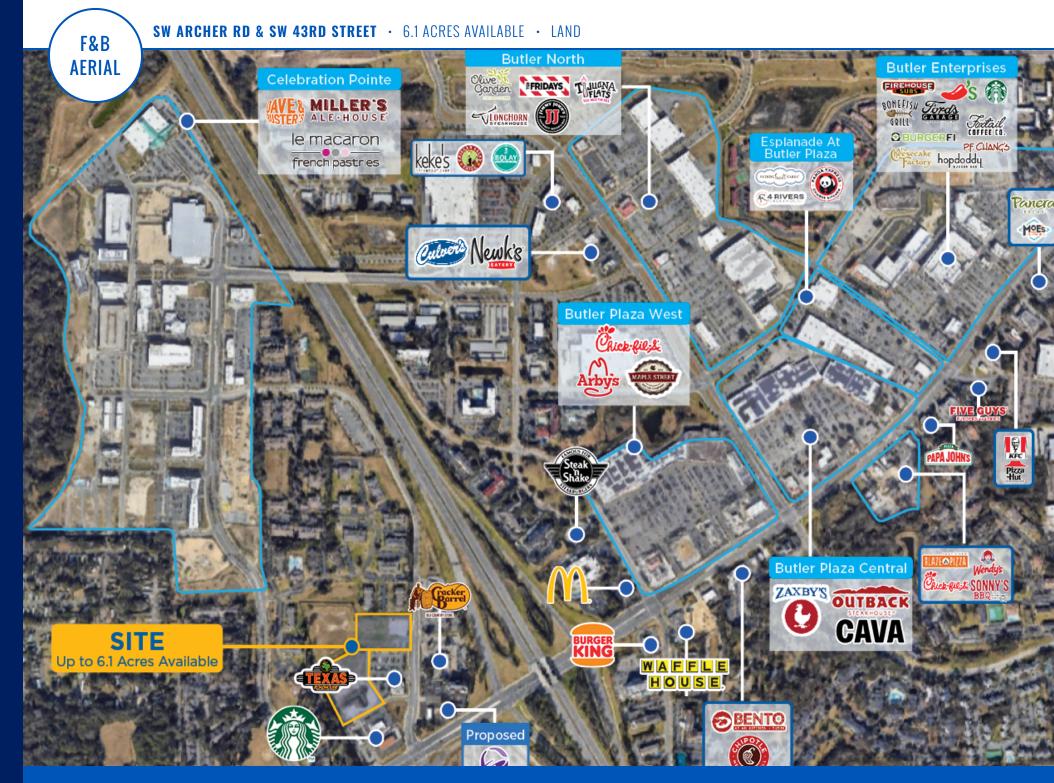

#### **PROPERTY HIGHLIGHTS**

- Rare opportunity to control land in high barrier-to-entry submarket
- The last remaining commercial parcels on Archer Road: fully entitled with all infrastructure in place and prominent signage on Archer Road
- Directly across from the 90 bed HCA medical campus currently under construction with entitlements for 800,000 sf of medical office space
- Part of the mixed-use Celebration Pointe development with over 1 million sf of office, retail, residential and hospitality
- Excellent visibility and access from the signalized Archer Rd and SW 43rd St intersection
- Great signage opportunity on high high-traffic Archer Road corridor
- Located along Gainesville's premier Archer Road retail corridor
- Ideal for quick-service restaurant, full-service restaurants, entertainment concept, medical office, hotels, grocery, fitness, or big-box retail
- Significant barriers to entry with limited commercially zoned land remaining along the Archer Road corridor