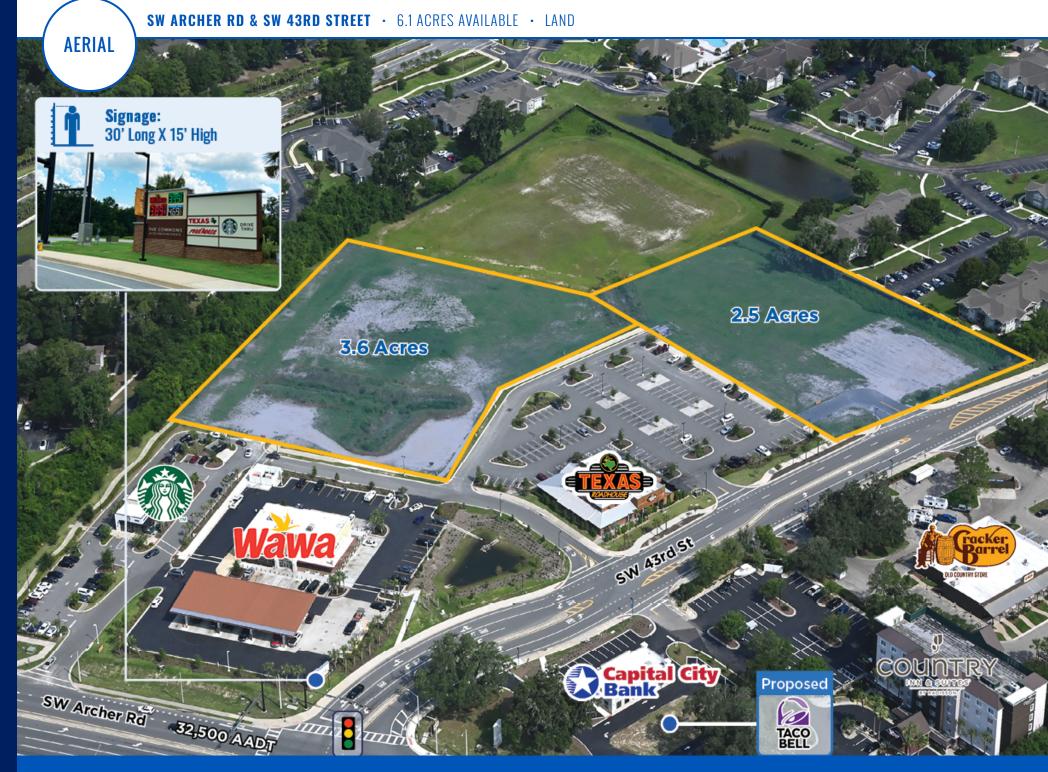

# SW ARCHER RD & SW 43RD STREET

UP TO 6.1 ACRES AVAILABLE FOR GROUND LEASE OR BUILD-TO-SUIT

BLUE SKY

DAVID RATTNER 239-246-1716 DAVID@RATTNER.US

#### **PROPERTY HIGHLIGHTS**

- Rare opportunity to control land in high barrier-to-entry submarket
- The last remaining commercial parcels on Archer Road: fully entitled with all infrastructure in place and prominent signage on Archer Road
- Directly across from the 90 bed HCA medical campus currently under construction with entitlements for 800,000 sf of medical office space
- Part of the mixed-use Celebration Pointe development with over 1 million sf of office, retail, residential and hospitality
- Excellent visibility and access from the signalized Archer Rd and SW 43rd St intersection
- Great signage opportunity on high high-traffic Archer Road corridor
- Located along Gainesville's premier Archer Road retail corridor
- Ideal for quick-service restaurant, full-service restaurants, entertainment concept, medical office, hotels, grocery, fitness, or big-box retail
- Significant barriers to entry with limited commercially zoned land remaining along the Archer Road corridor