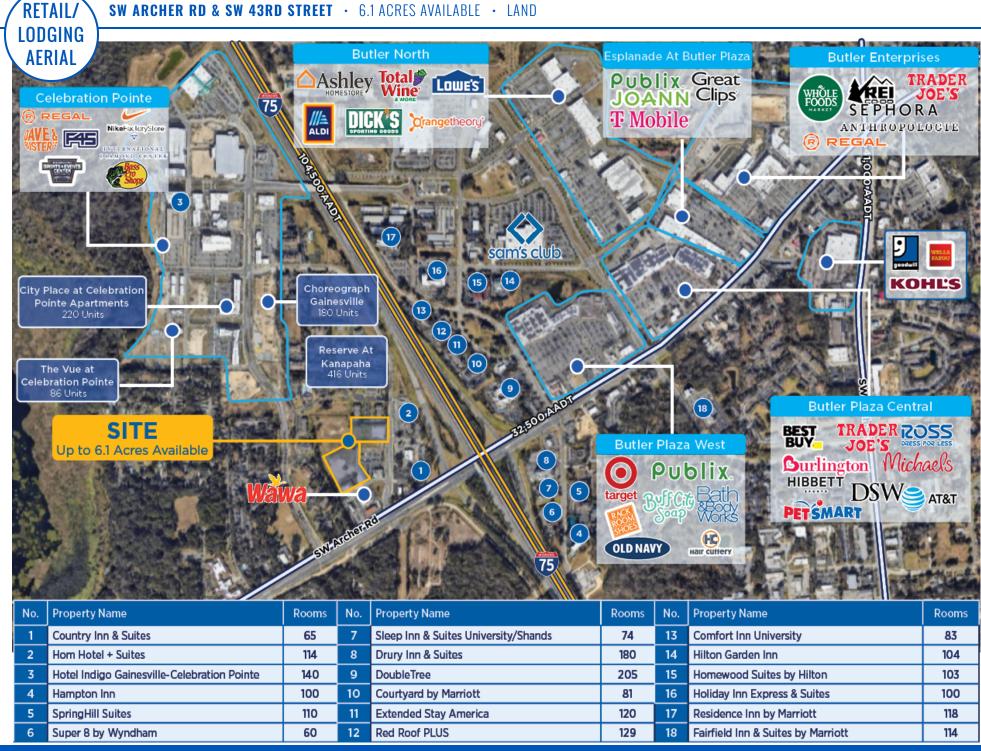

# SW ARCHER RD & SW 43RD STREET

UP TO 6.1 ACRES AVAILABLE FOR GROUND LEASE OR BUILD-TO-SUIT

BLUE SKY

DAVID RATTNER 239-246-1716 DAVID@RATTNER.US

#### **PROPERTY HIGHLIGHTS**

- Rare opportunity to control land in high barrier-to-entry submarket
- The last remaining commercial parcels on Archer Road: fully entitled with all infrastructure in place and prominent signage on Archer Road
- Directly across from the 90 bed HCA medical campus currently under construction with entitlements for 800,000 sf of medical office space
- Part of the mixed-use Celebration Pointe development with over 1 million sf of office, retail, residential and hospitality
- Excellent visibility and access from the signalized Archer Rd and SW 43rd St intersection
- Great signage opportunity on high high-traffic Archer Road corridor
- Located along Gainesville's premier Archer Road retail corridor
- Ideal for quick-service restaurant, full-service restaurants, entertainment concept, medical office, hotels, grocery, fitness, or big-box retail
- Significant barriers to entry with limited commercially zoned land remaining along the Archer Road corridor