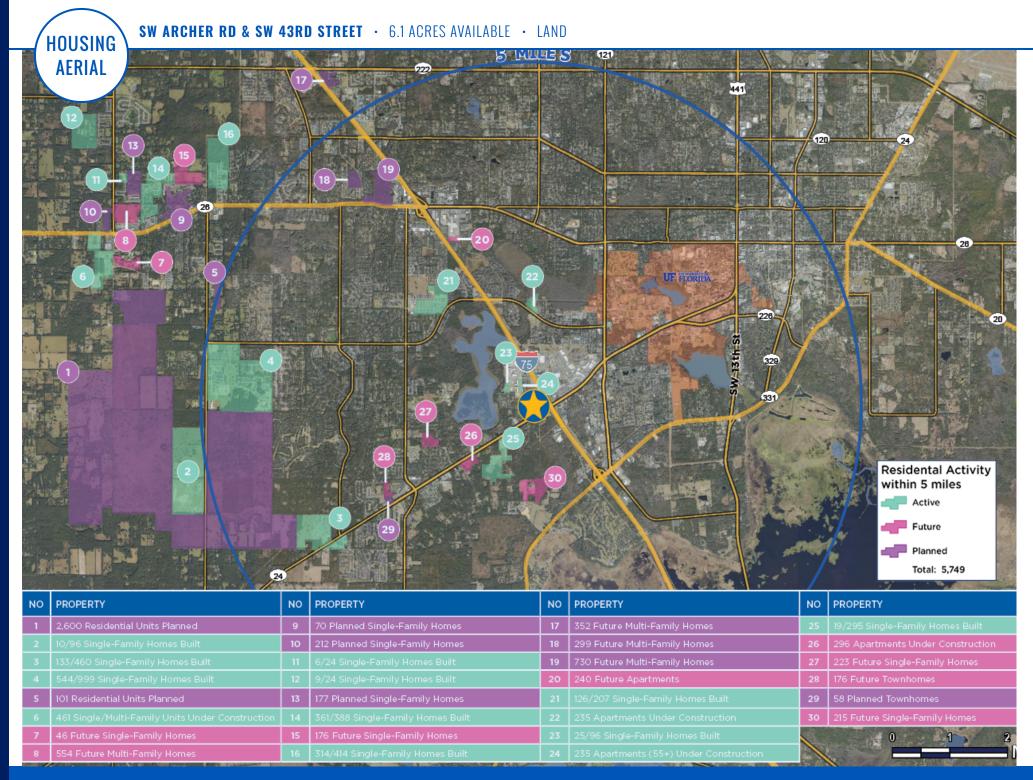

# SW ARCHER RD & SW 43RD STREET

UP TO 6.1 ACRES AVAILABLE FOR GROUND LEASE OR BUILD-TO-SUIT

BLUE SKY

DAVID RATTNER 239-246-1716 DAVID@RATTNER.US

#### **PROPERTY HIGHLIGHTS**

- Rare opportunity to control land in high barrier-to-entry submarket
- The last remaining commercial parcels on Archer Road: fully entitled with all infrastructure in place and prominent signage on Archer Road
- Directly across from the 90 bed HCA medical campus currently under construction with entitlements for 800,000 sf of medical office space
- Part of the mixed-use Celebration Pointe development with over 1 million sf of office, retail, residential and hospitality
- Excellent visibility and access from the signalized Archer Rd and SW 43rd St intersection
- Great signage opportunity on high high-traffic Archer Road corridor
- Located along Gainesville's premier Archer Road retail corridor
- Ideal for quick-service restaurant, full-service restaurants, entertainment concept, medical office, hotels, grocery, fitness, or big-box retail
- Significant barriers to entry with limited commercially zoned land remaining along the Archer Road corridor