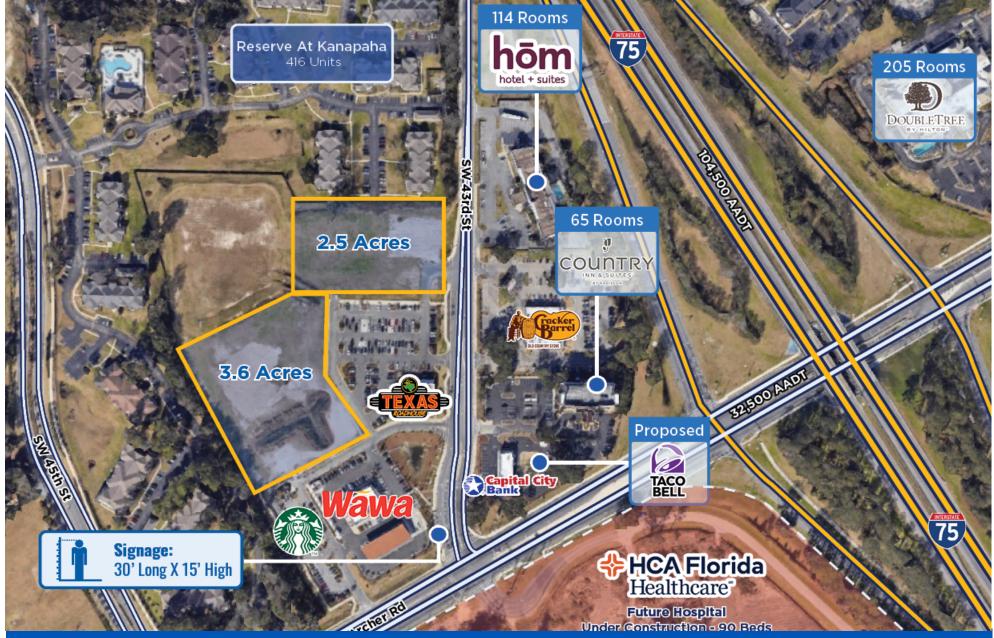

# SW ARCHER RD & SW 43RD STREET

UP TO 6.1 ACRES AVAILABLE FOR GROUND LEASE OR BUILD-TO-SUIT

BLUE SKY

DAVID RATTNER 239-246-1716 DAVID@RATTNER.US

#### **PROPERTY HIGHLIGHTS**

- Rare opportunity to control land in high barrier-to-entry submarket
- The last remaining commercial parcels on Archer Road: fully entitled with all infrastructure in place and prominent signage on Archer Road
- Directly across from the 90 bed HCA medical campus currently under construction with entitlements for 800,000 sf of medical office space
- Part of the mixed-use Celebration Pointe development with over 1 million sf of office, retail, residential and hospitality
- Excellent visibility and access from the signalized Archer Rd and SW 43rd St intersection
- Great signage opportunity on high high-traffic Archer Road corridor
- Located along Gainesville's premier Archer Road retail corridor
- Ideal for quick-service restaurant, full-service restaurants, entertainment concept, medical office, hotels, grocery, fitness, or big-box retail
- Significant barriers to entry with limited commercially zoned land remaining along the Archer Road corridor