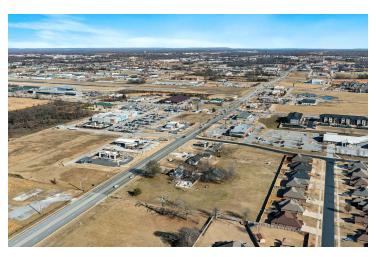

### 1261 SW REGIONAL AIRPORT BLVD

Bentonville, AR 72712

#### PROPERTY DESCRIPTION

Take advantage of this exceptional opportunity to acquire +/- 3.8 acres of flat, commercially zoned land in the rapidly growing West Bentonville area. Ideally situated between the upcoming Wal-Mart Headquarters (opening 2025) and Northwest Arkansas Regional Airport (XNA). The property includes retail development plans for 30,000 SF, with utilities such as sewer, water, and electric already on site. Plus, SW Regional Airport experiences an impressive traffic flow of approx. 37,000 VPD! Don't miss out on this prime development opportunity.

### PROPERTY HIGHLIGHTS

- · +/- 3.8 Acres of Flat Land
- Zoned C-1
- · Ideal for Retail or Entertainment Development
- Retail Plans for 30,000 SF Included
- Surrounded by Established Businesses