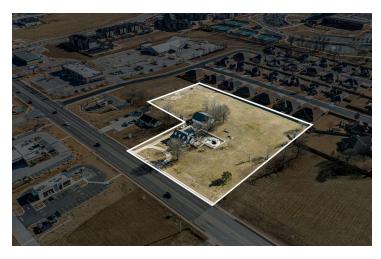

#### PROPERTY DESCRIPTION

Take advantage of this exceptional opportunity to acquire +/- 3.8 acres of flat, commercially zoned land in the rapidly growing West Bentonville area. Ideally situated between the upcoming Wal-Mart Headquarters (opening 2025) and Northwest Arkansas Regional Airport (XNA). The property includes retail development plans for 30,000 SF, with utilities such as sewer, water, and electric already on site. Plus, SW Regional Airport experiences an impressive traffic flow of approx. 37,000 VPD! Don't miss out on this prime development opportunity.

### PROPERTY HIGHLIGHTS

- · +/- 3.8 Acres of Flat Land
- Zoned C-1
- · Ideal for Retail or Entertainment Development
- Retail Plans for 30,000 SF Included
- Surrounded by Established Businesses

#### **OFFERING SUMMARY**

 Sale Price:
 \$2,999,000

 Lot Size:
 3.8 Acres

| DEMOGRAPHICS      | 0.25 MILES | 0.5 MILES | 1 MILE    |
|-------------------|------------|-----------|-----------|
| Total Households  | 194        | 714       | 2,534     |
| Total Population  | 503        | 1,805     | 6,123     |
| Average HH Income | \$114,231  | \$111,745 | \$106,576 |