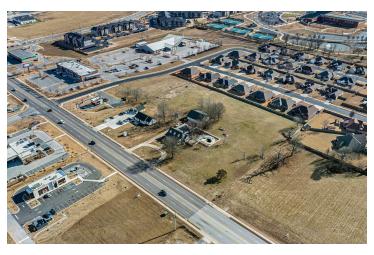

#### PROPERTY DESCRIPTION

Take advantage of this exceptional opportunity to acquire +/- 3.8 acres of flat, commercially zoned land in the rapidly growing West Bentonville area. Ideally situated between the upcoming Wal-Mart Headquarters (opening 2025) and Northwest Arkansas Regional Airport (XNA). The property includes retail development plans for 30,000 SF, with utilities such as sewer, water, and electric already on site. Plus, SW Regional Airport experiences an impressive traffic flow of approx. 37,000 VPD! Don't miss out on this prime development opportunity.

### PROPERTY HIGHLIGHTS

- · +/- 3.8 Acres of Flat Land
- Zoned C-1
- · Ideal for Retail or Entertainment Development
- Retail Plans for 30,000 SF Included
- Surrounded by Established Businesses

#### **OFFERING SUMMARY**

 Sale Price:
 \$2,999,000

 Lot Size:
 3.8 Acres

| DEMOGRAPHICS      | 0.25 MILES | 0.5 MILES | 1 MILE    |
|-------------------|------------|-----------|-----------|
| Total Households  | 194        | 714       | 2,534     |
| Total Population  | 503        | 1,805     | 6,123     |
| Average HH Income | \$114,231  | \$111,745 | \$106,576 |