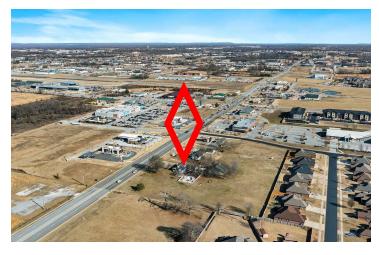

### 1261 SW REGIONAL AIRPORT BLVD

Bentonville, AR 72712

#### PROPERTY DESCRIPTION

Take advantage of this exceptional opportunity to acquire +/- 3.8 acres of flat, commercially zoned land in the rapidly growing West Bentonville area. Ideally situated between the upcoming Wal-Mart Headquarters (opening 2025) and Northwest Arkansas Regional Airport (XNA). The property includes retail development plans for 30,000 SF, with utilities such as sewer, water, and electric already on site. Plus, SW Regional Airport experiences an impressive traffic flow of approx. 37,000 VPD! Don't miss out on this prime development opportunity.

### PROPERTY HIGHLIGHTS

- · +/- 3.8 Acres of Flat Land
- Zoned C-1
- · Ideal for Retail or Entertainment Development
- Retail Plans for 30,000 SF Included
- Surrounded by Established Businesses