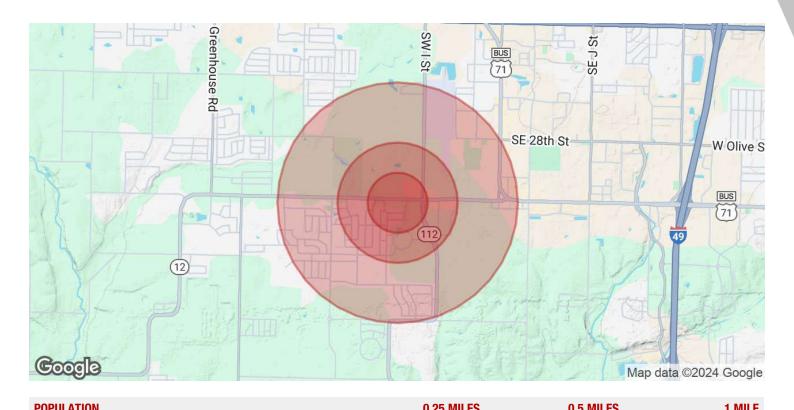

#### **OFFERING SUMMARY**

 Sale Price:
 \$2,999,000

 Lot Size:
 3.8 Acres

| DEMOGRAPHICS      | 0.25 MILES | 0.5 MILES | 1 MILE    |
|-------------------|------------|-----------|-----------|
| Total Households  | 194        | 714       | 2,534     |
| Total Population  | 503        | 1,805     | 6,123     |
| Average HH Income | \$114,231  | \$111,745 | \$106,576 |

# 1261 SW REGIONAL AIRPORT BLVD

Bentonville, AR 72712

| PUPULATION           | U.25 MILES | 0.5 MILES | I WILE    |
|----------------------|------------|-----------|-----------|
| Total Population     | 503        | 1,805     | 6,123     |
| Average Age          | 30.7       | 30.7      | 31.0      |
| Average Age (Male)   | 32.0       | 31.9      | 31.6      |
| Average Age (Female) | 29.1       | 29.6      | 30.6      |
|                      |            |           |           |
| HOUSEHOLDS & INCOME  | 0.25 MILES | 0.5 MILES | 1 MILE    |
| Total Households     | 194        | 714       | 2,534     |
| # of Persons per HH  | 2.6        | 2.5       | 2.4       |
| •                    | 2.0        | 2.0       | =         |
| Average HH Income    | \$114,231  | \$111,745 | \$106,576 |
| •                    |            |           |           |

<sup>\*</sup> Demographic data derived from 2020 ACS - US Census

We obtained the information above from sources we believe to be reliable. However, we have not verified its accuracy and make no guarantee, warranty or representation about it. It is submitted subject to the possibility of errors, omissions, change of price, rental or other conditions, prior sale, lease or financing, or withdrawal without notice. We include projections, opinions, assumptions or estimates for example only, and they may not represent current or future performance of the property, You and your tax and legal advisors should conduct your own investigation of the property and transaction.