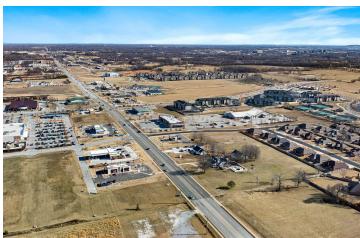

#### PROPERTY DESCRIPTION

Take advantage of this exceptional opportunity to acquire +/- 3.8 acres of flat, commercially zoned land in the rapidly growing West Bentonville area. Ideally situated between the upcoming Wal-Mart Headquarters (opening 2025) and Northwest Arkansas Regional Airport (XNA). The property includes retail development plans for 30,000 SF, with utilities such as sewer, water, and electric already on site. Plus, SW Regional Airport experiences an impressive traffic flow of approx. 37,000 VPD! Don't miss out on this prime development opportunity.

### PROPERTY HIGHLIGHTS

- · +/- 3.8 Acres of Flat Land
- Zoned C-1
- · Ideal for Retail or Entertainment Development
- Retail Plans for 30,000 SF Included
- Surrounded by Established Businesses