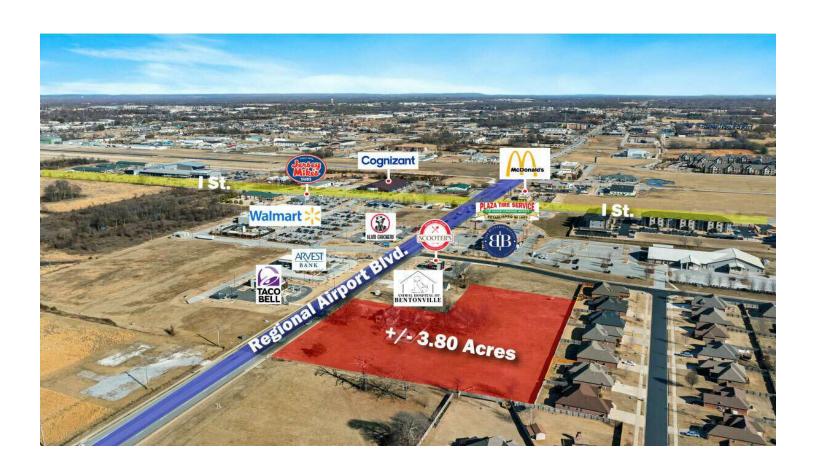

### 1261 SW REGIONAL AIRPORT BLVD

Bentonville, AR 72712

#### PROPERTY DESCRIPTION

Take advantage of this exceptional opportunity to acquire +/- 3.8 acres of flat, commercially zoned land in the rapidly growing West Bentonville area. Ideally situated between the upcoming Wal-Mart Headquarters (opening 2025) and Northwest Arkansas Regional Airport (XNA). The property includes retail development plans for 30,000 SF, with utilities such as sewer, water, and electric already on site. Plus, SW Regional Airport experiences an impressive traffic flow of approx. 37,000 VPD! Don't miss out on this prime development opportunity.

### PROPERTY HIGHLIGHTS

- · +/- 3.8 Acres of Flat Land
- Zoned C-1
- · Ideal for Retail or Entertainment Development
- Retail Plans for 30,000 SF Included
- Surrounded by Established Businesses