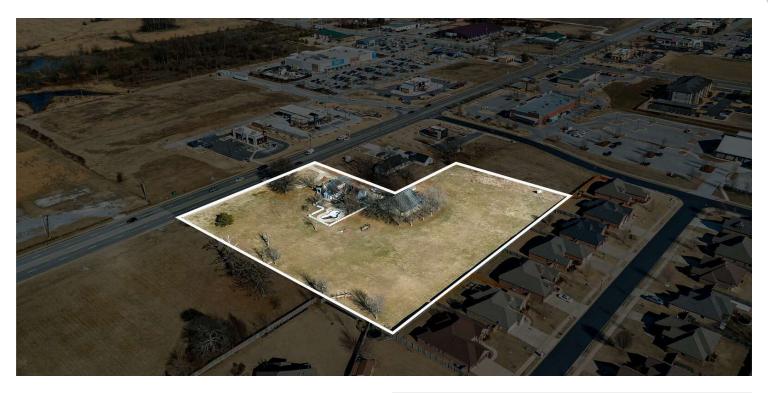

### 1261 SW REGIONAL AIRPORT BLVD

Bentonville, AR 72712

#### PROPERTY DESCRIPTION

Take advantage of this exceptional opportunity to acquire +/- 3.8 acres of flat, commercially zoned land in the rapidly growing West Bentonville area. Ideally situated between the upcoming Wal-Mart Headquarters (opening 2025) and Northwest Arkansas Regional Airport (XNA). The property includes retail development plans for 30,000 SF, with utilities such as sewer, water, and electric already on site. Plus, SW Regional Airport experiences an impressive traffic flow of approx. 37,000 VPD! Don't miss out on this prime development opportunity.

### PROPERTY HIGHLIGHTS

- · +/- 3.8 Acres of Flat Land
- Zoned C-1
- · Ideal for Retail or Entertainment Development
- Retail Plans for 30,000 SF Included
- Surrounded by Established Businesses