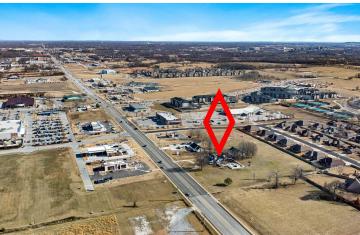

### 1261 SW REGIONAL AIRPORT BLVD

Bentonville, AR 72712

#### PROPERTY DESCRIPTION

Take advantage of this exceptional opportunity to acquire +/- 3.8 acres of flat, commercially zoned land in the rapidly growing West Bentonville area. Ideally situated between the upcoming Wal-Mart Headquarters (opening 2025) and Northwest Arkansas Regional Airport (XNA). The property includes retail development plans for 30,000 SF, with utilities such as sewer, water, and electric already on site. Plus, SW Regional Airport experiences an impressive traffic flow of approx. 37,000 VPD! Don't miss out on this prime development opportunity.

### PROPERTY HIGHLIGHTS

- · +/- 3.8 Acres of Flat Land
- Zoned C-1
- · Ideal for Retail or Entertainment Development
- Retail Plans for 30,000 SF Included
- Surrounded by Established Businesses